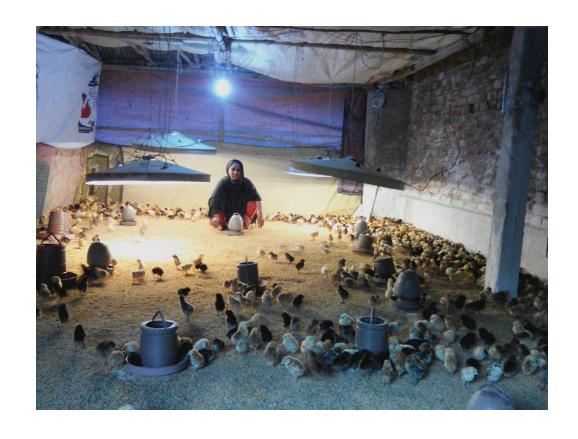

# Pictures

গণপ্রজাতন্ত্রী বাংলাদেশ সরকার

MATIONAL ID CARD / জাতীয় পরিচয় পত্র

নাম: মোছাঃ জাহেরা বেগম Name: Mst. Zahera Begum

স্বামী: মোঃ রেজাউল

মাতা: মোছাঃ হাফিজা বেগম Date of Birth: 21 Jun 1982

577624

ID NO: 1015413571911