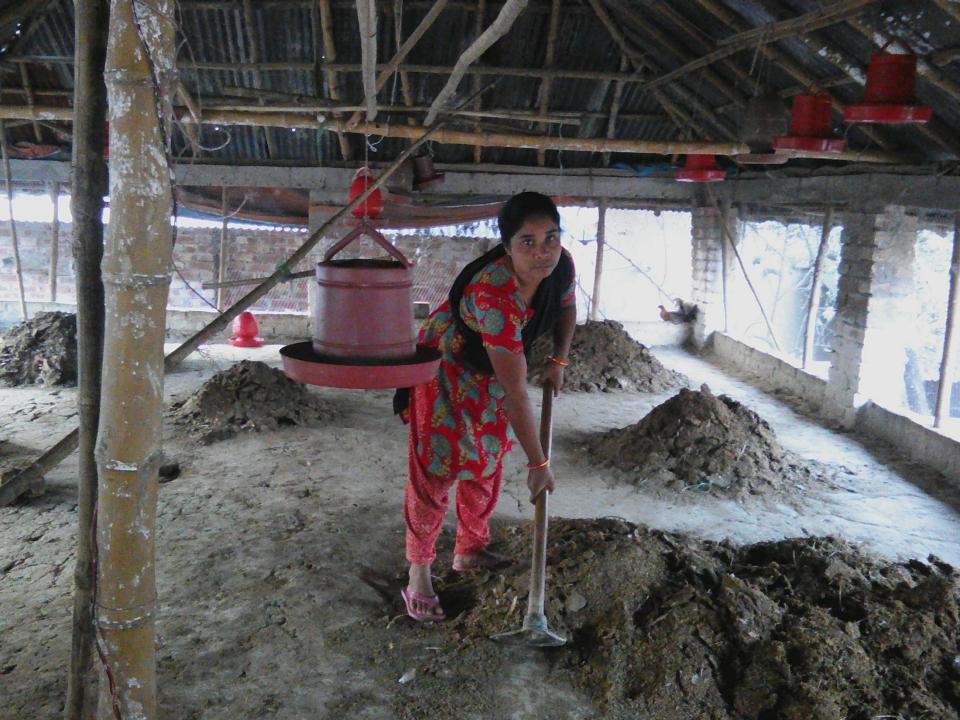

# Pictures

গণপ্রজাতন্ত্রী বাংলাদেশ সরকার

MATIONAL ID CARD / জাতীয় পরিচয় পত্র

নাম: মোছাঃ জাহেরা বেগম Name: Mst. Zahera Begum

স্বামী: মোঃ রেজাউল

মাতা: মোছাঃ হাফিজা বেগম Date of Birth: 21 Jun 1982

577624

ID NO: 1015413571911