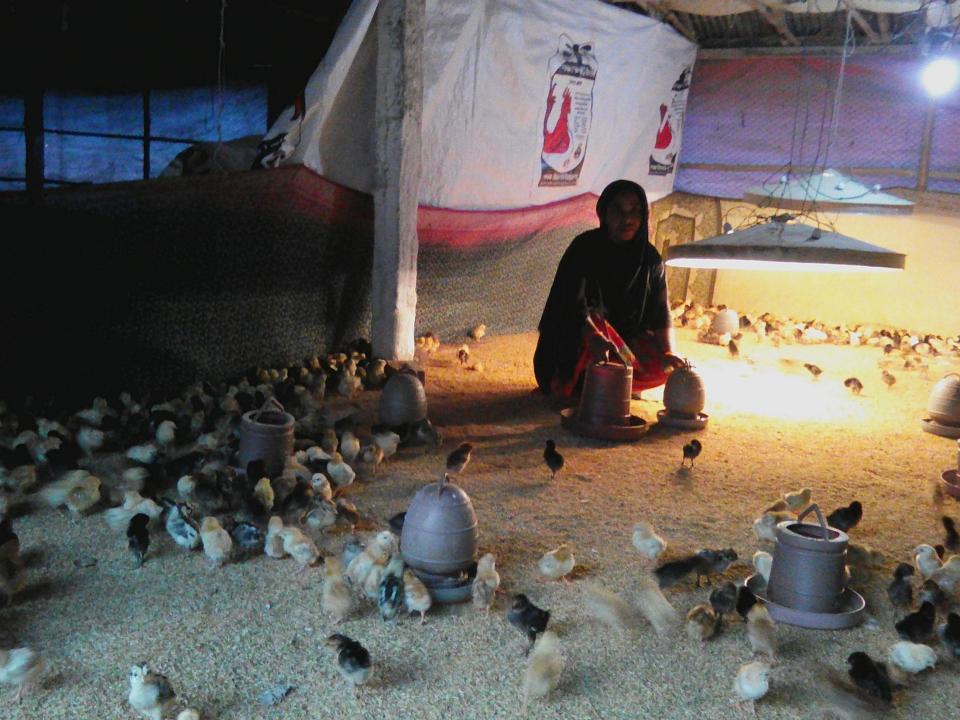

|              |
|     | Investment Pay Back (Including  |              |              |              |
| 2.3 | Ownership Tr. Fee)              | 28,000       | 28,000       | 28,000       |
|     | Total Cash Outflow              | 98,000       | 28000        | 28000        |
|     |                                 |              |              |              |
| 3   | Net Cash Surplus                | 80,000       | 165400       | 256470       |

### SWOT ANALYSIS

# Strength

Employment: Self: 0 Family:01 Others:0

Experience & Skill: 06 Years

Quality goods & services;

Skill and experience;

# WEAKNESS

Lack of Capital/Investment

### **O**PPORTUNITIES

Huge demand in the community Location of shop; Regular customers;

### THREATS

Theft

Fire

Political unrest

# Pictures



















গণপ্রজাতন্ত্রী বাংলাদেশ সরকার

MATIONAL ID CARD / জাতীয় পরিচয় পত্র

নাম: মোছাঃ জাহেরা বেগম Name: Mst. Zahera Begum

স্বামী: মোঃ রেজাউল

মাতা: মোছাঃ হাফিজা বেগম Date of Birth: 21 Jun 1982

577624

ID NO: 1015413571911

এই কার্ডটি গণপ্রজাতন্ত্রী বাংগাদেশ সরকারের সম্পত্তি। কার্ডটি ব্যবহারকারী ব্যতীত অন্য কোথাও পাওয়া গেলে নিকটস্থ পোষ্ট অফিসে জমা দেয়ার জন্য অনুরোধ করা হলো।

ঠিকানা: গ্রাম/রাস্তা: মীরপাড়া, বীরকেদার, ডাকঘর: দুপচাঁচিয়া - ৫৮৮০, কাহাবু, বণ্ডভা

Leas -

প্রদানকারী কর্তৃপক্ষের স্বাক্ষর প্রদানের তারিখ: ২৪/০৪/২০০৮

गड सेडोर्ड समार ट्रंटिट er Guti; Supple Bur Course Thought Dulks 89/91 (CEN 6 25 Th RUS 9 3 2 13 mys Jum 25 out outsheds

# **FAMILY PICTURE**