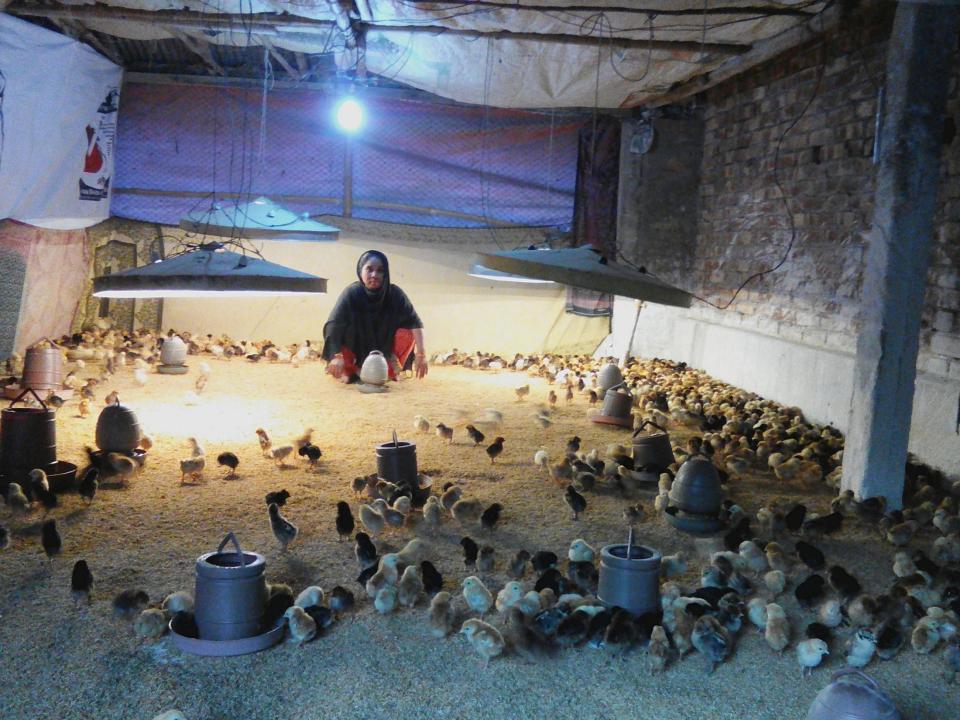

# Pictures

গণপ্রজাতন্ত্রী বাংলাদেশ সরকার

MATIONAL ID CARD / জাতীয় পরিচয় পত্র

নাম: মোছাঃ জাহেরা বেগম Name: Mst. Zahera Begum

স্বামী: মোঃ রেজাউল

মাতা: মোছাঃ হাফিজা বেগম Date of Birth: 21 Jun 1982

577624

ID NO: 1015413571911