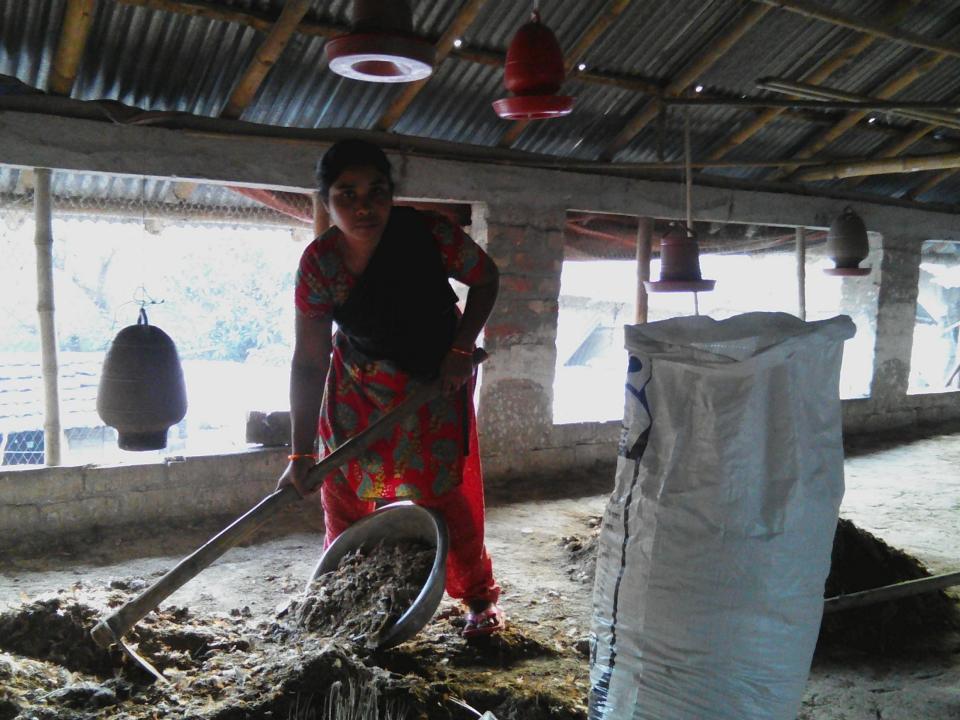

■The business is operating by entrepreneur. Existing no employee.

| Proposed Nobin Udyokta Business Info              |   |                                                                                                   |  |  |
|---------------------------------------------------|---|---------------------------------------------------------------------------------------------------|--|--|
| Business Name                                     | : | JAHERA POLTRI FARM                                                                                |  |  |
| Location                                          | : | Mirpara, Birkedar ,Kahalu, Bogura                                                                 |  |  |
| Total Investment in BDT                           | : | BDT 388,000/-                                                                                     |  |  |
| Financing                                         | : | Self BDT 318,000/-(from existing business) 82%<br>Required Investment BDT 70,000/-(as equity) 18% |  |  |
| Present salary/drawings from business (estimates) | : | BDT 5,000/-                                                                                       |  |  |
| Proposed Salary                                   | : | BDT 5,000/-                                                                                       |  |  |
| Size of shop                                      | : | 80 ft x 20 ft= 1600 square ft                                                                     |  |  |