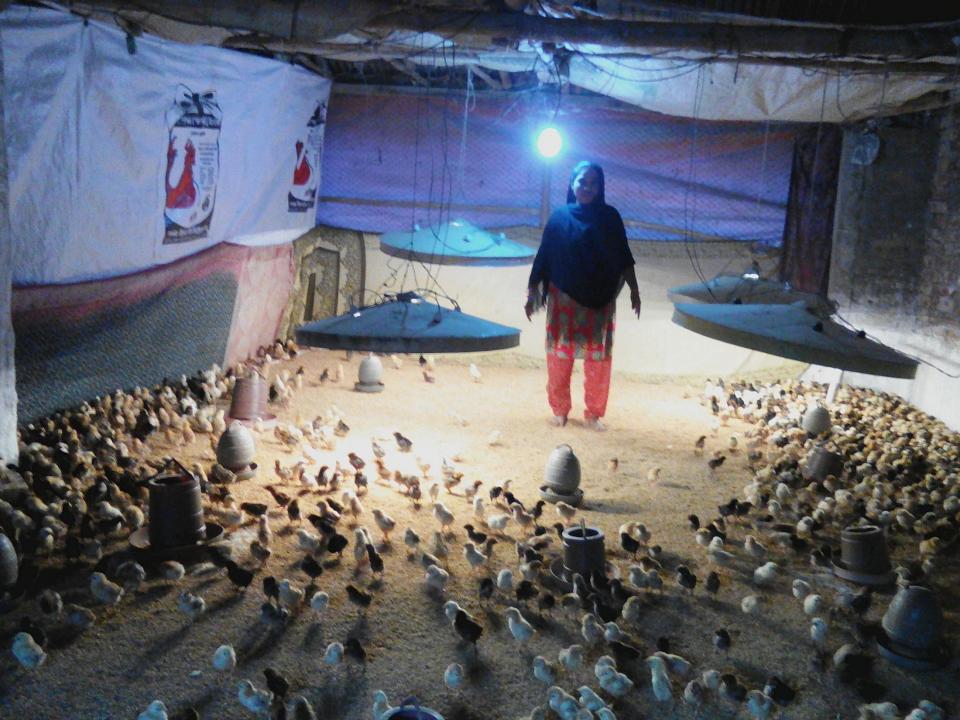

# Pictures

গণপ্রজাতন্ত্রী বাংলাদেশ সরকার

MATIONAL ID CARD / জাতীয় পরিচয় পত্র

নাম: মোছাঃ জাহেরা বেগম Name: Mst. Zahera Begum

স্বামী: মোঃ রেজাউল

মাতা: মোছাঃ হাফিজা বেগম Date of Birth: 21 Jun 1982

577624

ID NO: 1015413571911