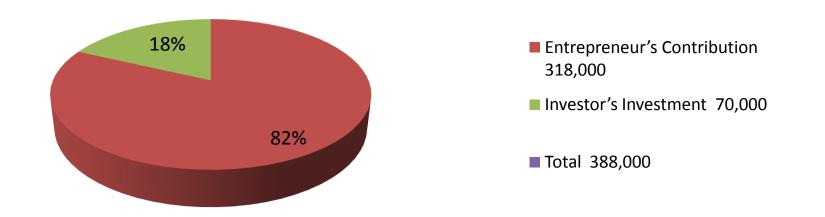

■The business is operating by entrepreneur. Existing no employee.

| Proposed Nobin Udyokta Business Info              |   |                                                                                                   |  |  |
|---------------------------------------------------|---|---------------------------------------------------------------------------------------------------|--|--|
| Business Name                                     | : | JAHERA POLTRI FARM                                                                                |  |  |
| Location                                          | : | Mirpara, Birkedar ,Kahalu, Bogura                                                                 |  |  |
| Total Investment in BDT                           | : | BDT 388,000/-                                                                                     |  |  |
| Financing                                         | : | Self BDT 318,000/-(from existing business) 82%<br>Required Investment BDT 70,000/-(as equity) 18% |  |  |
| Present salary/drawings from business (estimates) | : | BDT 5,000/-                                                                                       |  |  |
| Proposed Salary                                   | : | BDT 5,000/-                                                                                       |  |  |
| Size of shop                                      | : | 80 ft x 20 ft= 1600 square ft                                                                     |  |  |