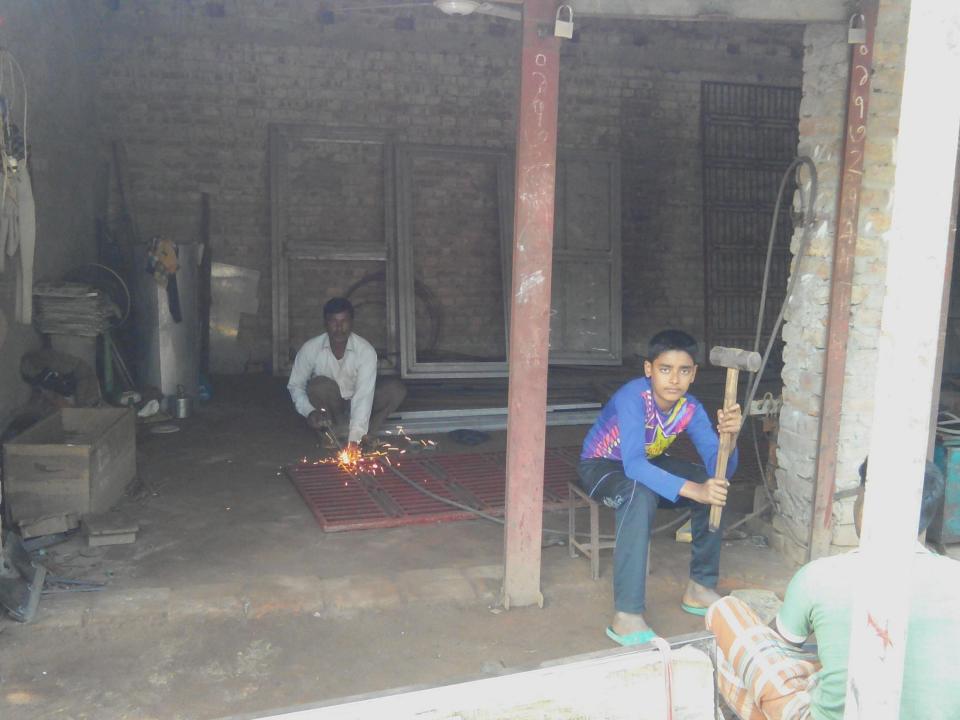

| Proposed Nobin Udyokta Business Info                 |   |                                                                                                                                                                                                                                                                                                                                                                                     |  |  |  |
|------------------------------------------------------|---|-------------------------------------------------------------------------------------------------------------------------------------------------------------------------------------------------------------------------------------------------------------------------------------------------------------------------------------------------------------------------------------|--|--|--|
| Business Name                                        | : | ANJOLY WELDING WORKSHOP                                                                                                                                                                                                                                                                                                                                                             |  |  |  |
| Location                                             | : | Dhaperhat Road, Dupchachia, Bogura                                                                                                                                                                                                                                                                                                                                                  |  |  |  |
| Total Investment in BDT                              | : | BDT 221,000/-                                                                                                                                                                                                                                                                                                                                                                       |  |  |  |
| Financing                                            | : | Self BDT 151,000/-(from existing business) 68%<br>Required Investment BDT 70,000/-(as equity) 32%                                                                                                                                                                                                                                                                                   |  |  |  |
| Present salary/drawings<br>from business (estimates) | : | BDT 5,000/-                                                                                                                                                                                                                                                                                                                                                                         |  |  |  |
| Proposed Salary                                      | : | BDT 5,000/-                                                                                                                                                                                                                                                                                                                                                                         |  |  |  |
| Size of shop                                         | : | 10 ft x 20 ft= 200 square ft                                                                                                                                                                                                                                                                                                                                                        |  |  |  |
| Implementation                                       | : | <ul> <li>The business is planned to be scaled up by investment in existing goods like; Door, Window, Grill, Angle bar, etc.</li> <li>20% Gain of sale.</li> <li>The business is operating by entrepreneur. Existing 03 employee.</li> <li>01 will be appointed in the future.</li> <li>Collects goods from Bogura, Dupchachia.</li> <li>Agreed grace period is 3 months.</li> </ul> |  |  |  |

# Strength

Employment: Self: 02 Family:0 Others:0 Experience & Skill : 18 Years Quality goods & services; Skill and experience;