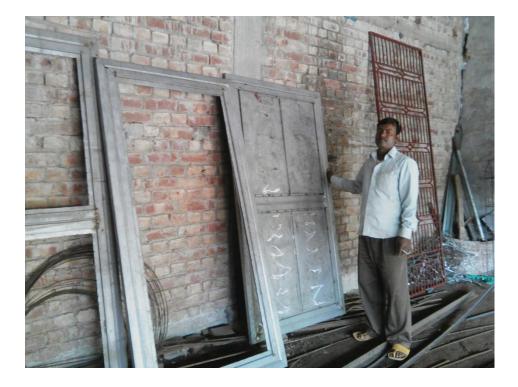

| Proposed Nobin Udyokta Business Info                 |   |                                                                                                                                                                                                                                                                                                                                                                                     |  |  |  |
|------------------------------------------------------|---|-------------------------------------------------------------------------------------------------------------------------------------------------------------------------------------------------------------------------------------------------------------------------------------------------------------------------------------------------------------------------------------|--|--|--|
| Business Name                                        | : | ANJOLY WELDING WORKSHOP                                                                                                                                                                                                                                                                                                                                                             |  |  |  |
| Location                                             | : | Dhaperhat Road, Dupchachia, Bogura                                                                                                                                                                                                                                                                                                                                                  |  |  |  |
| Total Investment in BDT                              | : | BDT 221,000/-                                                                                                                                                                                                                                                                                                                                                                       |  |  |  |
| Financing                                            | : | Self BDT 151,000/-(from existing business) 68%<br>Required Investment BDT 70,000/-(as equity) 32%                                                                                                                                                                                                                                                                                   |  |  |  |
| Present salary/drawings<br>from business (estimates) | : | BDT 5,000/-                                                                                                                                                                                                                                                                                                                                                                         |  |  |  |
| Proposed Salary                                      | : | BDT 5,000/-                                                                                                                                                                                                                                                                                                                                                                         |  |  |  |
| Size of shop                                         | : | 10 ft x 20 ft= 200 square ft                                                                                                                                                                                                                                                                                                                                                        |  |  |  |
| Implementation                                       | : | <ul> <li>The business is planned to be scaled up by investment in existing goods like; Door, Window, Grill, Angle bar, etc.</li> <li>20% Gain of sale.</li> <li>The business is operating by entrepreneur. Existing 03 employee.</li> <li>01 will be appointed in the future.</li> <li>Collects goods from Bogura, Dupchachia.</li> <li>Agreed grace period is 3 months.</li> </ul> |  |  |  |