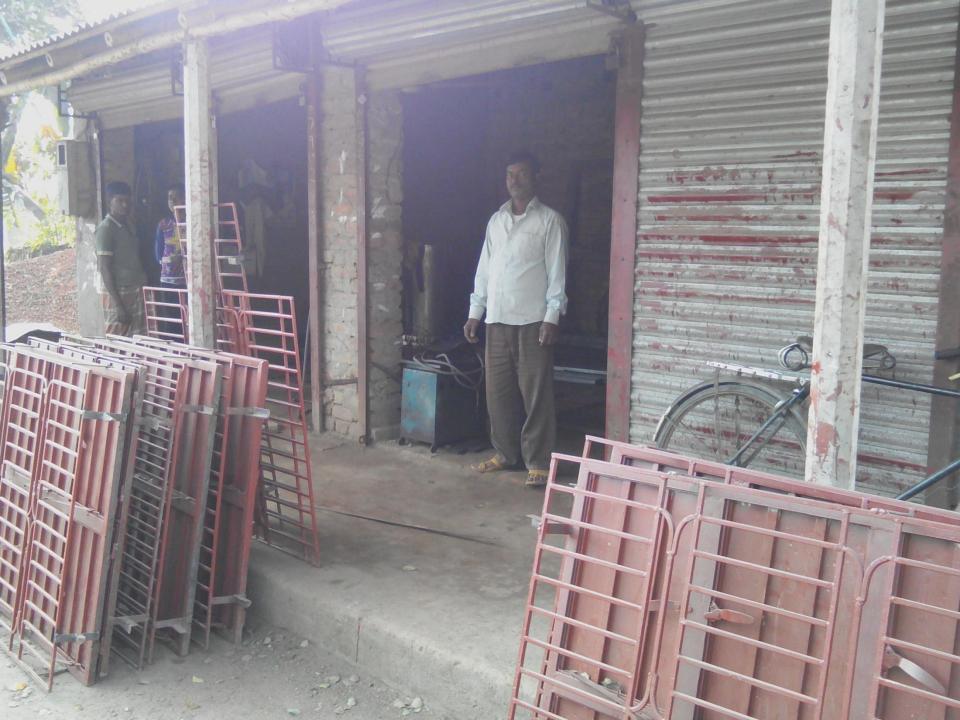

| Proposed Nobin Udyokta Business Info                 |   |                                                                                                                                                                                                                                                                                                                                                                                     |  |  |  |
|------------------------------------------------------|---|-------------------------------------------------------------------------------------------------------------------------------------------------------------------------------------------------------------------------------------------------------------------------------------------------------------------------------------------------------------------------------------|--|--|--|
| Business Name                                        | : | ANJOLY WELDING WORKSHOP                                                                                                                                                                                                                                                                                                                                                             |  |  |  |
| Location                                             | : | Dhaperhat Road, Dupchachia, Bogura                                                                                                                                                                                                                                                                                                                                                  |  |  |  |
| Total Investment in BDT                              | : | BDT 221,000/-                                                                                                                                                                                                                                                                                                                                                                       |  |  |  |
| Financing                                            | : | Self BDT 151,000/-(from existing business) 68%<br>Required Investment BDT 70,000/-(as equity) 32%                                                                                                                                                                                                                                                                                   |  |  |  |
| Present salary/drawings<br>from business (estimates) | : | BDT 5,000/-                                                                                                                                                                                                                                                                                                                                                                         |  |  |  |
| Proposed Salary                                      | : | BDT 5,000/-                                                                                                                                                                                                                                                                                                                                                                         |  |  |  |
| Size of shop                                         | : | 10 ft x 20 ft= 200 square ft                                                                                                                                                                                                                                                                                                                                                        |  |  |  |
| Implementation                                       | : | <ul> <li>The business is planned to be scaled up by investment in existing goods like; Door, Window, Grill, Angle bar, etc.</li> <li>20% Gain of sale.</li> <li>The business is operating by entrepreneur. Existing 03 employee.</li> <li>01 will be appointed in the future.</li> <li>Collects goods from Bogura, Dupchachia.</li> <li>Agreed grace period is 3 months.</li> </ul> |  |  |  |