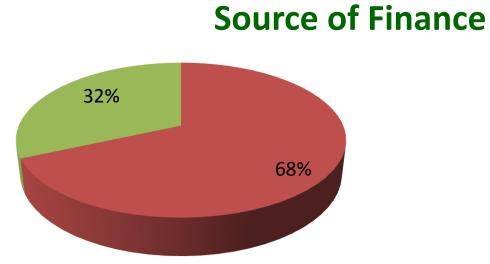

| Proposed Nobin Udyokta Business Info                 |   |                                                                                                                                                                                                                                                                                                                                                                                     |  |  |  |
|------------------------------------------------------|---|-------------------------------------------------------------------------------------------------------------------------------------------------------------------------------------------------------------------------------------------------------------------------------------------------------------------------------------------------------------------------------------|--|--|--|
| Business Name                                        | : | ANJOLY WELDING WORKSHOP                                                                                                                                                                                                                                                                                                                                                             |  |  |  |
| Location                                             | : | Dhaperhat Road, Dupchachia, Bogura                                                                                                                                                                                                                                                                                                                                                  |  |  |  |
| Total Investment in BDT                              | : | BDT 221,000/-                                                                                                                                                                                                                                                                                                                                                                       |  |  |  |
| Financing                                            | : | Self BDT 151,000/-(from existing business) 68%<br>Required Investment BDT 70,000/-(as equity) 32%                                                                                                                                                                                                                                                                                   |  |  |  |
| Present salary/drawings<br>from business (estimates) | : | BDT 5,000/-                                                                                                                                                                                                                                                                                                                                                                         |  |  |  |
| Proposed Salary                                      | : | BDT 5,000/-                                                                                                                                                                                                                                                                                                                                                                         |  |  |  |
| Size of shop                                         | : | 10 ft x 20 ft= 200 square ft                                                                                                                                                                                                                                                                                                                                                        |  |  |  |
| Implementation                                       | : | <ul> <li>The business is planned to be scaled up by investment in existing goods like; Door, Window, Grill, Angle bar, etc.</li> <li>20% Gain of sale.</li> <li>The business is operating by entrepreneur. Existing 03 employee.</li> <li>01 will be appointed in the future.</li> <li>Collects goods from Bogura, Dupchachia.</li> <li>Agreed grace period is 3 months.</li> </ul> |  |  |  |