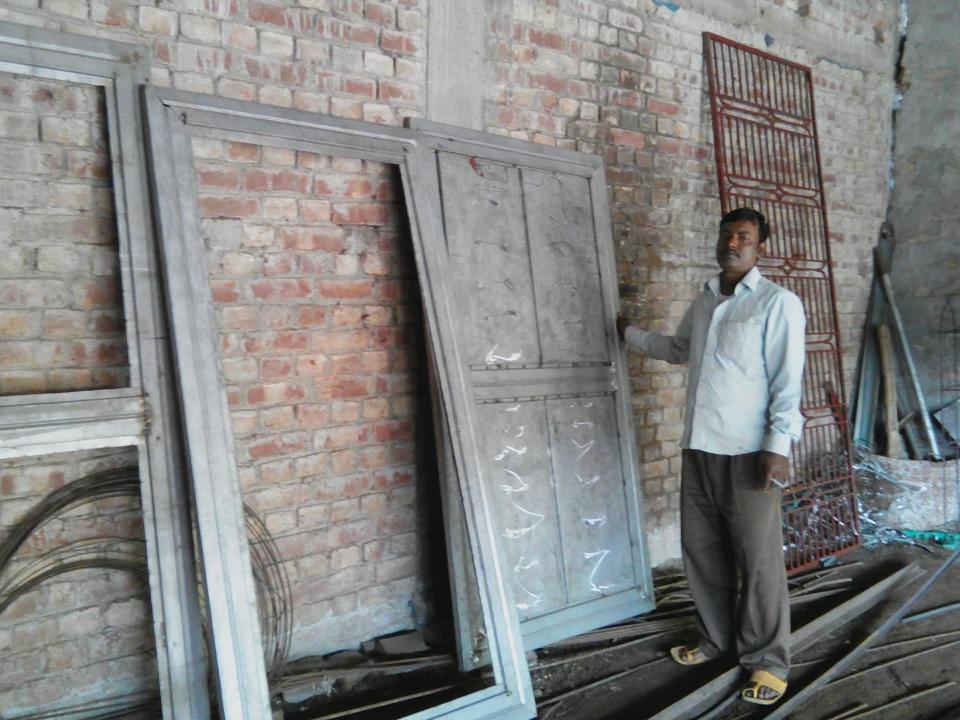

| Proposed Nobin Udyokta Business Info                 |   |                                                                                                                                                                                                                                                                                                                                                                                     |  |  |  |
|------------------------------------------------------|---|-------------------------------------------------------------------------------------------------------------------------------------------------------------------------------------------------------------------------------------------------------------------------------------------------------------------------------------------------------------------------------------|--|--|--|
| Business Name                                        | : | ANJOLY WELDING WORKSHOP                                                                                                                                                                                                                                                                                                                                                             |  |  |  |
| Location                                             | : | Dhaperhat Road, Dupchachia, Bogura                                                                                                                                                                                                                                                                                                                                                  |  |  |  |
| Total Investment in BDT                              | : | BDT 221,000/-                                                                                                                                                                                                                                                                                                                                                                       |  |  |  |
| Financing                                            | : | Self BDT 151,000/-(from existing business) 68%<br>Required Investment BDT 70,000/-(as equity) 32%                                                                                                                                                                                                                                                                                   |  |  |  |
| Present salary/drawings<br>from business (estimates) | : | BDT 5,000/-                                                                                                                                                                                                                                                                                                                                                                         |  |  |  |
| Proposed Salary                                      | : | BDT 5,000/-                                                                                                                                                                                                                                                                                                                                                                         |  |  |  |
| Size of shop                                         | : | 10 ft x 20 ft= 200 square ft                                                                                                                                                                                                                                                                                                                                                        |  |  |  |
| Implementation                                       | : | <ul> <li>The business is planned to be scaled up by investment in existing goods like; Door, Window, Grill, Angle bar, etc.</li> <li>20% Gain of sale.</li> <li>The business is operating by entrepreneur. Existing 03 employee.</li> <li>01 will be appointed in the future.</li> <li>Collects goods from Bogura, Dupchachia.</li> <li>Agreed grace period is 3 months.</li> </ul> |  |  |  |