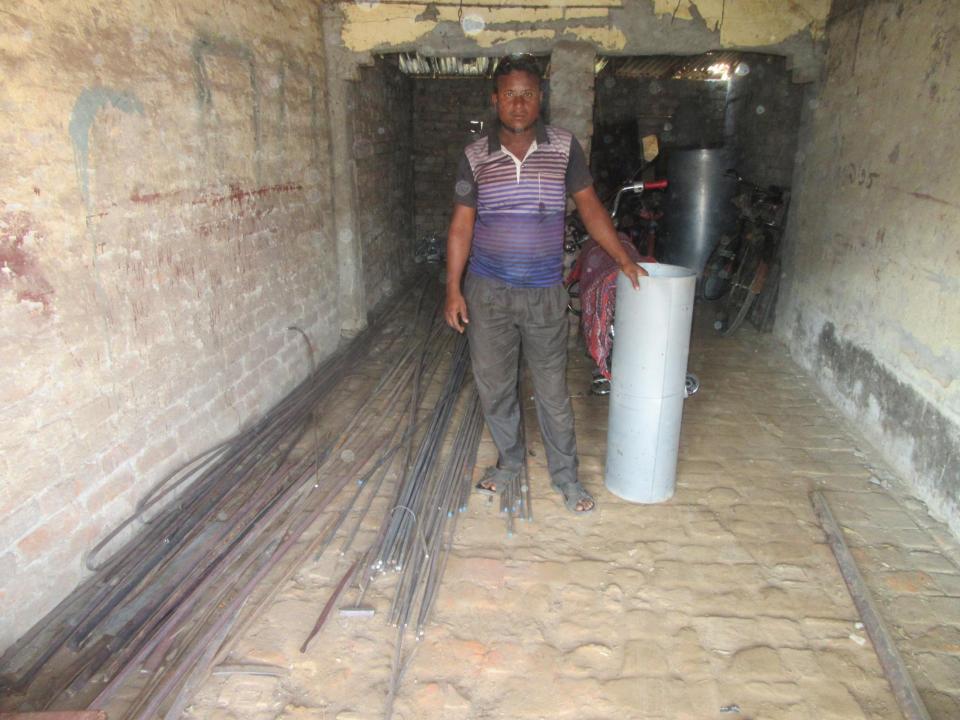

■01 will be appointed in the future.

■Agreed grace period is 3 months.

■Collects goods from Bogura, Dupchachia.

| Proposed Nobin Udyokta Business Info              |          |                                                                                                                                                                                                                                             |  |  |
|---------------------------------------------------|----------|---------------------------------------------------------------------------------------------------------------------------------------------------------------------------------------------------------------------------------------------|--|--|
| Business Name                                     | :        | AIJUL ENGINERING WORKSHOP                                                                                                                                                                                                                   |  |  |
| Location                                          | :        | Sadat Coldstore Saide, Dupchachia, Bogura                                                                                                                                                                                                   |  |  |
| Total Investment in BDT                           | :        | BDT 157,000/-                                                                                                                                                                                                                               |  |  |
| Financing                                         | :        | Self BDT 97,000/-(from existing business) 61% Required Investment BDT 60,000/-(as equity) 39%                                                                                                                                               |  |  |
| Present salary/drawings from business (estimates) | :        | BDT 5,000/-                                                                                                                                                                                                                                 |  |  |
| Proposed Salary                                   | <b>:</b> | BDT 5,000/-                                                                                                                                                                                                                                 |  |  |
| Size of shop                                      | :        | 25 ft x 09 ft= 225 square ft                                                                                                                                                                                                                |  |  |
| Implementation                                    | :        | <ul> <li>The business is planned to be scaled up by investment in existing goods like; Door, Window, Grill, Angle bar, etc.</li> <li>20% Gain of sale.</li> <li>The business is operating by entrepreneur. Existing 03 employee.</li> </ul> |  |  |