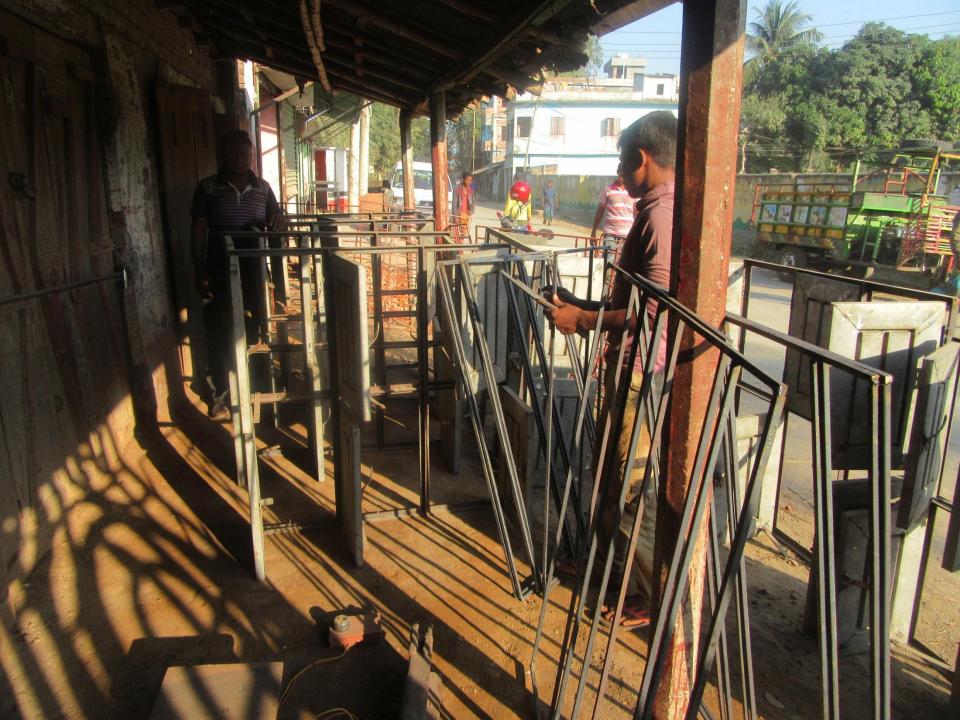

■01 will be appointed in the future.

■Agreed grace period is 3 months.

■Collects goods from Bogura, Dupchachia.

| Proposed Nobin Udyokta Business Info              |          |                                                                                                                                                                                                                                             |  |  |
|---------------------------------------------------|----------|---------------------------------------------------------------------------------------------------------------------------------------------------------------------------------------------------------------------------------------------|--|--|
| Business Name                                     | :        | AIJUL ENGINERING WORKSHOP                                                                                                                                                                                                                   |  |  |
| Location                                          | :        | Sadat Coldstore Saide, Dupchachia, Bogura                                                                                                                                                                                                   |  |  |
| Total Investment in BDT                           | :        | BDT 157,000/-                                                                                                                                                                                                                               |  |  |
| Financing                                         | :        | Self BDT 97,000/-(from existing business) 61% Required Investment BDT 60,000/-(as equity) 39%                                                                                                                                               |  |  |
| Present salary/drawings from business (estimates) | :        | BDT 5,000/-                                                                                                                                                                                                                                 |  |  |
| Proposed Salary                                   | <b>:</b> | BDT 5,000/-                                                                                                                                                                                                                                 |  |  |
| Size of shop                                      | :        | 25 ft x 09 ft= 225 square ft                                                                                                                                                                                                                |  |  |
| Implementation                                    | :        | <ul> <li>The business is planned to be scaled up by investment in existing goods like; Door, Window, Grill, Angle bar, etc.</li> <li>20% Gain of sale.</li> <li>The business is operating by entrepreneur. Existing 03 employee.</li> </ul> |  |  |