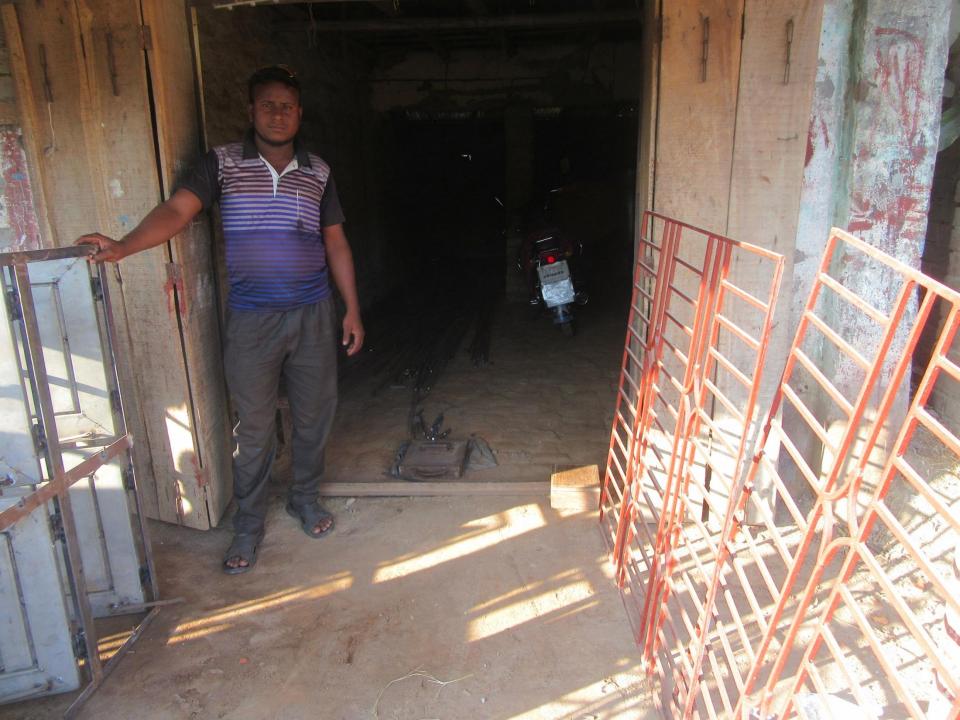

■01 will be appointed in the future.

■Agreed grace period is 3 months.

■Collects goods from Bogura, Dupchachia.

| Proposed Nobin Udyokta Business Info              |          |                                                                                                                                                                                                                                             |  |  |
|---------------------------------------------------|----------|---------------------------------------------------------------------------------------------------------------------------------------------------------------------------------------------------------------------------------------------|--|--|
| Business Name                                     | :        | AIJUL ENGINERING WORKSHOP                                                                                                                                                                                                                   |  |  |
| Location                                          | :        | Sadat Coldstore Saide, Dupchachia, Bogura                                                                                                                                                                                                   |  |  |
| Total Investment in BDT                           | :        | BDT 157,000/-                                                                                                                                                                                                                               |  |  |
| Financing                                         | :        | Self BDT 97,000/-(from existing business) 61% Required Investment BDT 60,000/-(as equity) 39%                                                                                                                                               |  |  |
| Present salary/drawings from business (estimates) | :        | BDT 5,000/-                                                                                                                                                                                                                                 |  |  |
| Proposed Salary                                   | <b>:</b> | BDT 5,000/-                                                                                                                                                                                                                                 |  |  |
| Size of shop                                      | :        | 25 ft x 09 ft= 225 square ft                                                                                                                                                                                                                |  |  |
| Implementation                                    | :        | <ul> <li>The business is planned to be scaled up by investment in existing goods like; Door, Window, Grill, Angle bar, etc.</li> <li>20% Gain of sale.</li> <li>The business is operating by entrepreneur. Existing 03 employee.</li> </ul> |  |  |