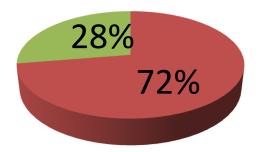

| Proposed Nobin Udyokta Business Info                 |   |                                                                                                                                                                                                                                                                                                                                                   |  |  |  |
|------------------------------------------------------|---|---------------------------------------------------------------------------------------------------------------------------------------------------------------------------------------------------------------------------------------------------------------------------------------------------------------------------------------------------|--|--|--|
| Business Name                                        | : | ZAHID STORE                                                                                                                                                                                                                                                                                                                                       |  |  |  |
| Location                                             | : | Baghasur, Rajabari, Keranigonj, Dhaka                                                                                                                                                                                                                                                                                                             |  |  |  |
| Total Investment in BDT                              | : | BDT 290,000/-                                                                                                                                                                                                                                                                                                                                     |  |  |  |
| Financing                                            | : | Self BDT 210,000/- (from existing business) 72%<br>Required Investment BDT 80,000/- (as equity) 28%                                                                                                                                                                                                                                               |  |  |  |
| Present salary/drawings<br>from business (estimates) | : | BDT 5,000                                                                                                                                                                                                                                                                                                                                         |  |  |  |
| Proposed Salary                                      | : | BDT 5,000                                                                                                                                                                                                                                                                                                                                         |  |  |  |
| Size of shop                                         | : | 16 ft x 12 ft= 196 square ft                                                                                                                                                                                                                                                                                                                      |  |  |  |
| Implementation                                       | : | <ul> <li>The business is planned to be scaled up by investment in existing goods like; Grocery item etc.</li> <li>Average 15% gain on sales.</li> <li>The business is operating by entrepreneur. Existing no employee.</li> <li>The shop is rented.</li> <li>Collects goods from Keranigonj.</li> <li>Agreed grace period is 3 months.</li> </ul> |  |  |  |