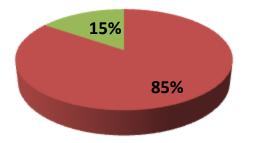

| Proposed Nobin Udyokta Business Info                 |   |                                                                                                                                                                                                                                                              |  |  |  |
|------------------------------------------------------|---|--------------------------------------------------------------------------------------------------------------------------------------------------------------------------------------------------------------------------------------------------------------|--|--|--|
| Business Name                                        | : | ADITTYA DAIRY FARM                                                                                                                                                                                                                                           |  |  |  |
| Location                                             | : |                                                                                                                                                                                                                                                              |  |  |  |
| Total Investment in BDT                              | : | BDT 325,000/-                                                                                                                                                                                                                                                |  |  |  |
| Financing                                            | : | Self BDT 275000/- (from existing business) 85%<br>Required Investment BDT 50000/- (as equity)15%                                                                                                                                                             |  |  |  |
| Present salary/drawings<br>from business (estimates) | : | BDT 5,000                                                                                                                                                                                                                                                    |  |  |  |
| Proposed Salary                                      | : | BDT 5,000                                                                                                                                                                                                                                                    |  |  |  |
| Size of shop                                         | : |                                                                                                                                                                                                                                                              |  |  |  |
| Implementation                                       | : | <ul> <li>The business is planned to be scaled up by investment in existing goods like Milk etc.</li> <li>The business is operating by entrepreneur. Existing one employee.</li> <li>Collects goods from</li> <li>Agreed grace period is 3 months.</li> </ul> |  |  |  |