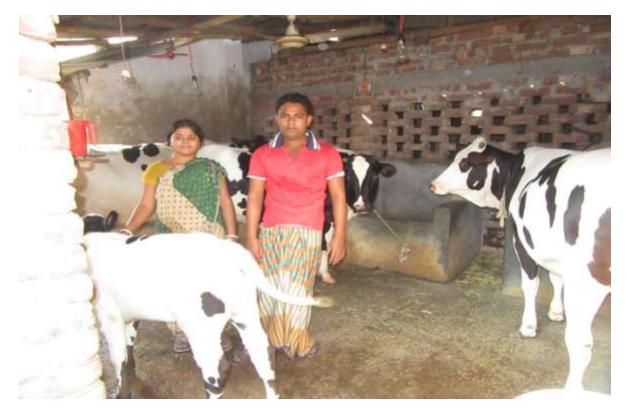

#### Proposed NU Business Name: ADITTYA DAIRY FARM



Project identification and prepared by: Md Shahidul Islam Bagha Unit, Rajshahi

Project verified by: Abdul Mannan Talukdar



Grameen Shakti Samajik Byabosha Ltd.

| Brief Bio of The Proposed Nobin Udyokta                                                                                                                        |   |                                                                                                                                                                                                                       |  |  |  |
|----------------------------------------------------------------------------------------------------------------------------------------------------------------|---|----------------------------------------------------------------------------