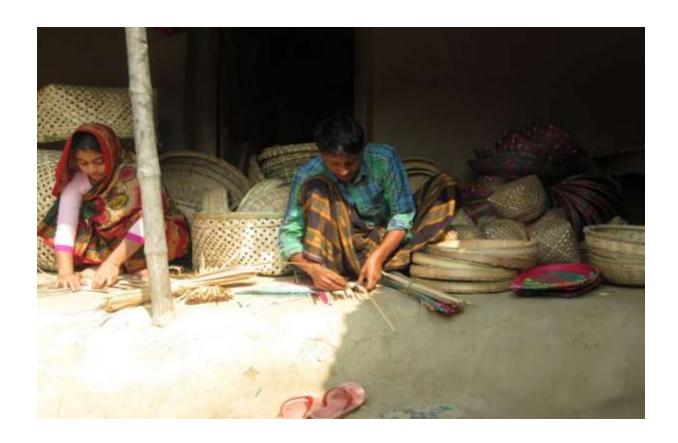

#### **Proposed NU Business Name: SAJEEB KUTHIR SHILPO**



Project identification and prepared by: Md. Lookman hakim, Mohanpur Unit, Rajshahi

Project verified by: Md. Abdul Mannan Talukder



| Brief Bio of The Proposed Nobin Udyokta                                                                                                        |       |                                                                                                                                                                                       |  |  |  |  |
|------------------------------------------------------------------------------------------------------------------------------------------------|-------|---------------------------------------------------------------------------------------------------------------------------------------------------------------