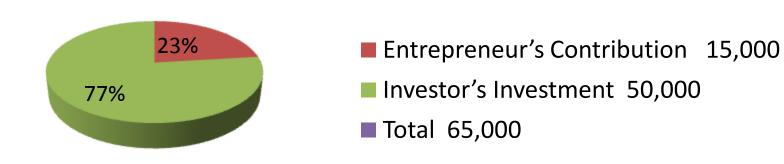

| Proposed Nobin Udyokta Business Info              |   |                                                                                                                                                                                                                                                                                                                                                                                          |  |  |  |  |
|---------------------------------------------------|---|------------------------------------------------------------------------------------------------------------------------------------------------------------------------------------------------------------------------------------------------------------------------------------------------------------------------------------------------------------------------------------------|--|--|--|--|
| Business Name                                     | : | SAJEEB KUTHIR SHILPO                                                                                                                                                                                                                                                                                                                                                                     |  |  |  |  |
| Location                                          | : | Rokhitpara, Bagmara, Rajshahi                                                                                                                                                                                                                                                                                                                                                            |  |  |  |  |
| Total Investment in BDT                           | : | BDT 65,000/-                                                                                                                                                                                                                                                                                                                                                                             |  |  |  |  |
| Financing                                         | : | Self BDT 15,000/-(from existing business) 23% Required Investment BDT 50,000/-(as equity) 77%                                                                                                                                                                                                                                                                                            |  |  |  |  |
| Present salary/drawings from business (estimates) | • | BDT 5,000/-                                                                                                                                                                                                                                                                                                                                                                              |  |  |  |  |
| Proposed Salary                                   | : | BDT 5,000/-                                                                                                                                                                                                                                                                                                                                                                              |  |  |  |  |
| Size of shop                                      | : | 12 ft x 10 ft=120 Scft                                                                                                                                                                                                                                                                                                                                                                   |  |  |  |  |
| Implementation                                    |   | <ul> <li>The business is planned to be scaled up by investment in existing; Bekari item etc.</li> <li>Average 60% gain on sale.</li> <li>The business is operating by entrepreneur. Existing No employees. After getting equity fund no employee will be appointed.</li> <li>The shop is Rent</li> <li>Collects goods from Bagmara.</li> <li>Agreed grace period is 3 months.</li> </ul> |  |  |  |  |

| Investment Breakdown |          |               |                 |     |               |                 |                   |  |
|----------------------|----------|---------------|-----------------|-----|---------------|-----------------|-------------------|--|
|                      | Existing |               | Proposed        |     |               |                 |                   |  |
| Particulars          | Qty.     | Unit<br>Price | Amount<br>(BDT) | Qty | Unit<br>Price | Amount<br>(BDT) | Proposed<br>Total |  |
| Jaka                 | 45       | 153           | 6,900           |     |               |                 | 6,900             |  |
| Kula                 | 10       | 50            | 500             |     |               |                 | 500               |  |
| Jhapni               | 30       | 30            | 900             |     |               |                 | 900               |  |
| Pakha                | 100      | 20            | 2000            |     |               |                 | 2000              |  |
| Dali                 | 10       | 100           | 1000            |     |               |                 | 1000              |  |
| Khaloi               | 10       | 80            | 800             |     |               |                 | 800               |  |
| Kudli                | 10       | 200           | 2000            |     |               |                 | 2000              |  |
| Bambo                |          |               |                 |     |               | 30,000          | 30,000            |  |
| Others Item          |          |               |                 |     |               | 20,000          | 20,000            |  |
| Total                | 215      |               | 15,000          |     |               | 50,000          | 65,000            |  |