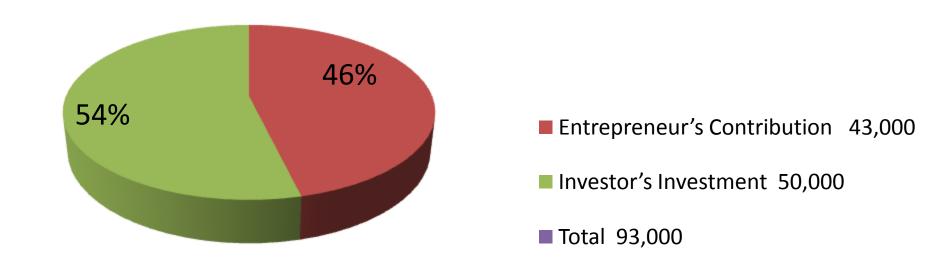

| Investment Breakdown |      |       |          |     |       |        |          |  |
|----------------------|------|-------|----------|-----|-------|--------|----------|--|
|                      |      |       | Proposed |     |       |        |          |  |
| Particulars          | Qty. | Unit  | Amount   | Qty | Unit  | Amount | Proposed |  |
|                      |      | Price | (BDT)    |     | Price | (BDT)  | Total    |  |
| Tar                  | 2    | 1050  | 2,100    | 19  | 1050  | 20,000 | 22,100   |  |
| Motor Fan            | 6    | 180   | 1080     | -   |       | _      | 1080     |  |
| Water Sil            | 12   | 190   | 2280     |     |       |        | 2280     |  |
| Push                 | 16   | 160   | 2560     |     |       |        | 2560     |  |
| Suich                | 24   | 220   | 5280     |     |       |        | 5280     |  |
| Old Motor            | 10   | 3000  | 30,000   | 10  | 3000  | 30,000 | 60,000   |  |
| Total                | 70   |       | 43,000   | 29  |       | 50,000 | 93,000   |  |