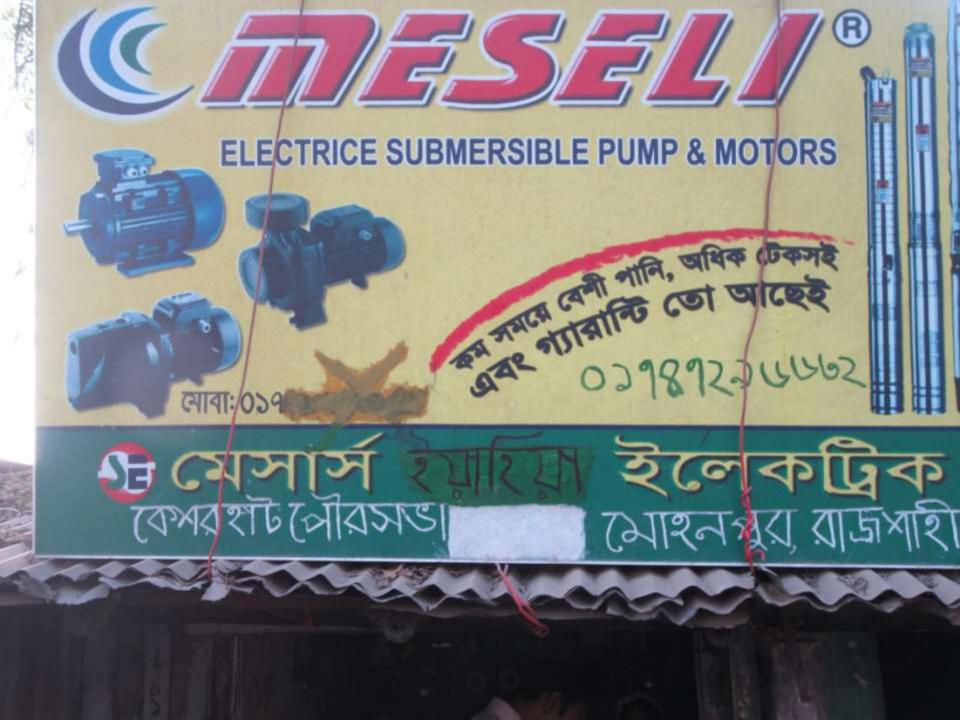

| Proposed Nobin Udyokta Business Info              |   |                                                                                                                                                                                                                                                                                                                                                                                                |  |  |  |  |
|---------------------------------------------------|---|------------------------------------------------------------------------------------------------------------------------------------------------------------------------------------------------------------------------------------------------------------------------------------------------------------------------------------------------------------------------------------------------|--|--|--|--|
| Business Name                                     | : | MS YEAHIA ELECTRONICS                                                                                                                                                                                                                                                                                                                                                                          |  |  |  |  |
| Location                                          | : | Keshorhat Bazar, Mohanpur, Rajshahi                                                                                                                                                                                                                                                                                                                                                            |  |  |  |  |
| Total Investment in BDT                           | : | BDT 93,000/-                                                                                                                                                                                                                                                                                                                                                                                   |  |  |  |  |
| Financing                                         | : | Self BDT 43,000/-(from existing business) 46% Required Investment BDT 50,000/-(as equity) 54%                                                                                                                                                                                                                                                                                                  |  |  |  |  |
| Present salary/drawings from business (estimates) | : | BDT 5,000/-                                                                                                                                                                                                                                                                                                                                                                                    |  |  |  |  |
| Proposed Salary                                   | : | BDT 5,000/-                                                                                                                                                                                                                                                                                                                                                                                    |  |  |  |  |
| Size of shop                                      | : | 12ft x 10ft = 120 sft                                                                                                                                                                                                                                                                                                                                                                          |  |  |  |  |
| Implementation                                    | : | <ul> <li>The business is planned to be scaled up by investment in existing; Electronics item etc.</li> <li>Average 20% gain on sale.</li> <li>The business is operating by entrepreneur. Existing No employees. After getting equity fund no employee will be appointed.</li> <li>The shop is No Rent</li> <li>Collects goods from Noaga.</li> <li>Agreed grace period is 3 months.</li> </ul> |  |  |  |  |