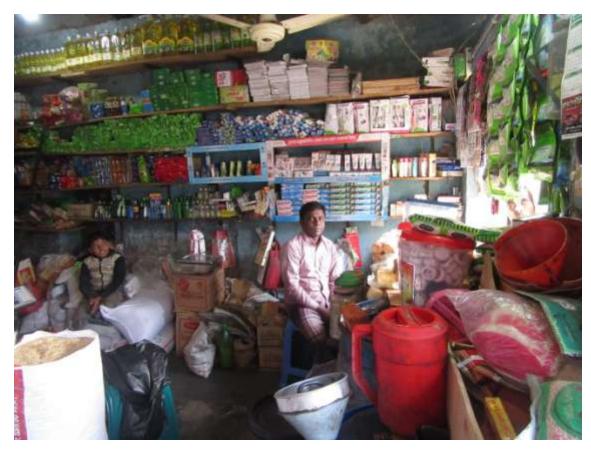

#### **Proposed NU Business Name: MS JANBOX TRADERS**



Project identification and prepared by: Md. LOOKMAN, Mohanpur Unit, Rajshahi

Project verified by: Md. Abdul Mannan Talukder



| Brief Bio of The Proposed Nobin Udyokta                                                                                                        |       |                                                                                                                                                                                      |  |  |  |
|------------------------------------------------------------------------------------------------------------------------------------------------|-------|-------------------------------------------------------------------------------------------------------------------------------------------------------------------------