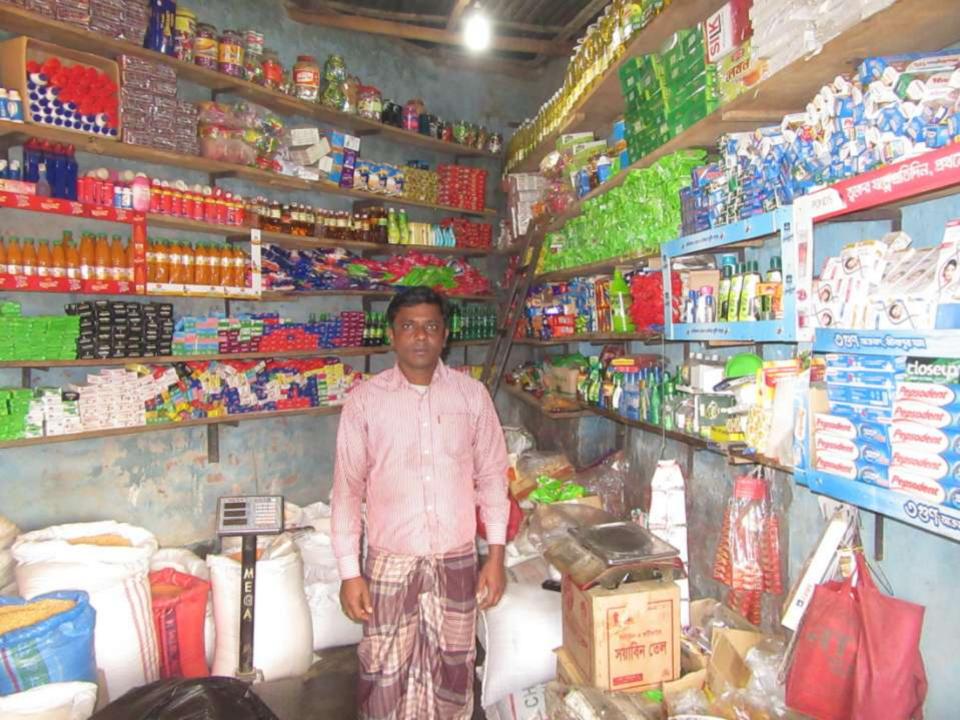

| Proposed Nobin Udyokta Business Info              |          |                                                                                                                                                                                                                                                                                                                                                                                                              |  |  |  |  |  |
|---------------------------------------------------|----------|--------------------------------------------------------------------------------------------------------------------------------------------------------------------------------------------------------------------------------------------------------------------------------------------------------------------------------------------------------------------------------------------------------------|--|--|--|--|--|
| Business Name                                     | :        | MS JANBOX TRADERS                                                                                                                                                                                                                                                                                                                                                                                            |  |  |  |  |  |
| Location                                          | :        | Mowgasi Bazar, Mohanpur,Rajshahi                                                                                                                                                                                                                                                                                                                                                                             |  |  |  |  |  |
| Total Investment in BDT                           | :        | BDT 4,60,000/-                                                                                                                                                                                                                                                                                                                                                                                               |  |  |  |  |  |
| Financing                                         | :        | Self BDT 4,10,000/-(from existing business) 89% Required Investment BDT 50,000/-(as equity) 11%                                                                                                                                                                                                                                                                                                              |  |  |  |  |  |
| Present salary/drawings from business (estimates) | :        | BDT 5,000/-                                                                                                                                                                                                                                                                                                                                                                                                  |  |  |  |  |  |
| Proposed Salary                                   | <b>:</b> | BDT 5,000/-                                                                                                                                                                                                                                                                                                                                                                                                  |  |  |  |  |  |
| Size of shop                                      | :        | 12ft x 12 ft =144 sft                                                                                                                                                                                                                                                                                                                                                                                        |  |  |  |  |  |
| Implementation :                                  |          | <ul> <li>■The business is planned to be scaled up by investment in existing; Modi item etc.</li> <li>■Average 5% gain on sale.</li> <li>■The business is operating by entrepreneur. Existing 02 employees. After getting equity fund no employee will be appointed.</li> <li>■The shop is Rent</li> <li>■Collects goods from Nowhata, Compani Die Jay.</li> <li>■Agreed grace period is 3 months.</li> </ul> |  |  |  |  |  |

# Pictures