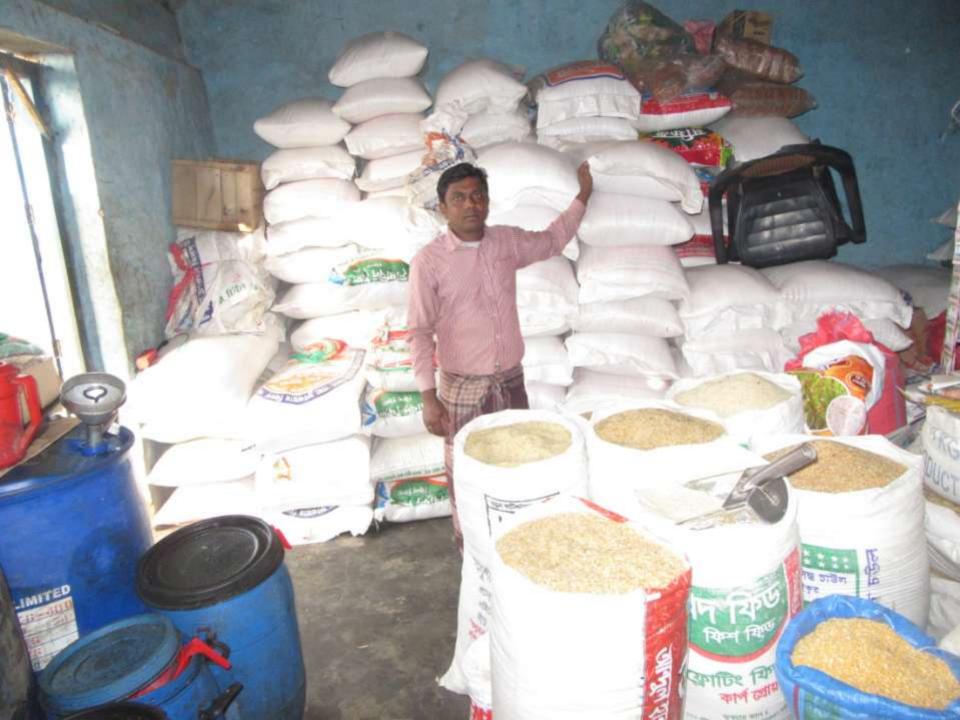

| Investment Breakdown |          |               |                 |     |            |                 |                |  |
|----------------------|----------|---------------|-----------------|-----|------------|-----------------|----------------|--|
|                      | Existing | Proposed      |                 |     |            |                 |                |  |
| Particulars          | Qty.     | Unit<br>Price | Amount<br>(BDT) | Qty | Unit Price | Amount<br>(BDT) | Proposed Total |  |
| Rich                 | 100      | 1600          | 1,60,000        | 20  | 1600       | 32,000          | 1,92,000       |  |
| Ata                  | 25       | 800           | 20,000          | -   | -          | -               | 20,000         |  |
| Daul                 | 6        | 3500          | 21,000          | 3   | 3500       | 10,500          | 31,500         |  |
| Suger                | 2        | 3000          | 6,000           | -   | -          | -               | 6,000          |  |
| Oill                 | 4        | 12000         | 48,000          | -   | -          | -               | 48,000         |  |
| Cosmetics Item       | -        | -             | 1,00,000        |     |            | 7,500           | 1,07,500       |  |
| Biscut               | -        | -             | 50,000          | -   | -          | -               | 50,000         |  |
| Moshla Item          | -        | -             | 5,000           | -   | -          | -               | 5,000          |  |
| Total                | 137      |               | 4,10,000        | 23  |            | 50,000          | 4,60,000       |  |

# Pictures