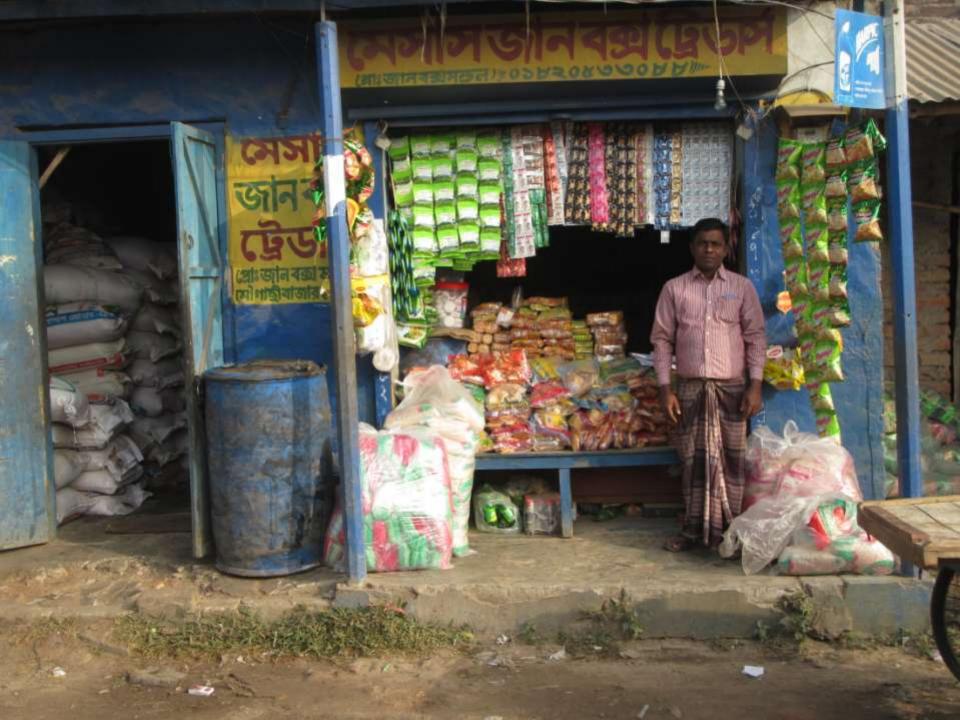

| Proposed Nobin Udyokta Business Info              |          |                                                                                                                                                                                                                                                                                                                                                                                                              |  |  |  |  |  |
|---------------------------------------------------|----------|--------------------------------------------------------------------------------------------------------------------------------------------------------------------------------------------------------------------------------------------------------------------------------------------------------------------------------------------------------------------------------------------------------------|--|--|--|--|--|
| Business Name                                     | :        | MS JANBOX TRADERS                                                                                                                                                                                                                                                                                                                                                                                            |  |  |  |  |  |
| Location                                          | :        | Mowgasi Bazar, Mohanpur,Rajshahi                                                                                                                                                                                                                                                                                                                                                                             |  |  |  |  |  |
| Total Investment in BDT                           | :        | BDT 4,60,000/-                                                                                                                                                                                                                                                                                                                                                                                               |  |  |  |  |  |
| Financing                                         | :        | Self BDT 4,10,000/-(from existing business) 89% Required Investment BDT 50,000/-(as equity) 11%                                                                                                                                                                                                                                                                                                              |  |  |  |  |  |
| Present salary/drawings from business (estimates) | :        | BDT 5,000/-                                                                                                                                                                                                                                                                                                                                                                                                  |  |  |  |  |  |
| Proposed Salary                                   | <b>:</b> | BDT 5,000/-                                                                                                                                                                                                                                                                                                                                                                                                  |  |  |  |  |  |
| Size of shop                                      | :        | 12ft x 12 ft =144 sft                                                                                                                                                                                                                                                                                                                                                                                        |  |  |  |  |  |
| Implementation :                                  |          | <ul> <li>■The business is planned to be scaled up by investment in existing; Modi item etc.</li> <li>■Average 5% gain on sale.</li> <li>■The business is operating by entrepreneur. Existing 02 employees. After getting equity fund no employee will be appointed.</li> <li>■The shop is Rent</li> <li>■Collects goods from Nowhata, Compani Die Jay.</li> <li>■Agreed grace period is 3 months.</li> </ul> |  |  |  |  |  |

# Pictures