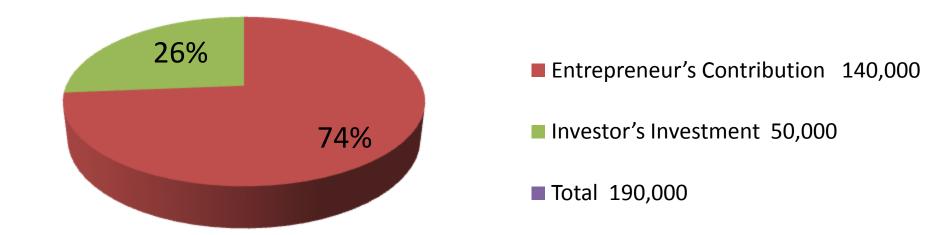

| Investment Breakdown     |   |       |        |     |          |        |          |  |
|--------------------------|---|-------|--------|-----|----------|--------|----------|--|
| Existing                 |   |       |        |     | Proposed |        |          |  |
| Particulars Qty. Unit Am |   |       | Amount | Qty | Unit     | Amount | Proposed |  |
|                          |   | Price | (BDT)  |     | Price    | (BDT)  | Total    |  |
| Mobil                    | 2 | 4200  | 8,400  | 10  | 4200     | 42,000 | 50,400   |  |
| Others Item              |   | _     | 5,600  | _   |          | 8,000  | 14,600   |  |
| Total                    | 2 |       | 14,000 | 10  |          | 50,000 | 64,000   |  |