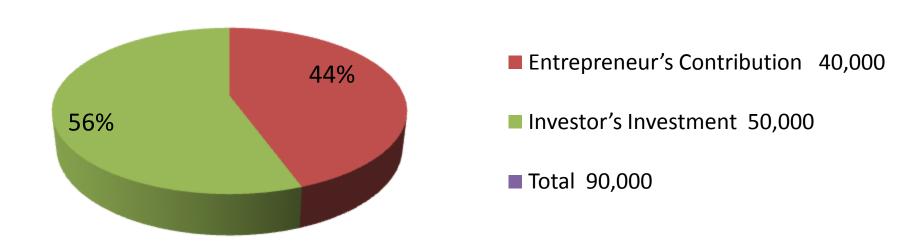

## **Proposed Nobin Udyokta Business Info**

|                                                   | 1        |                                                                                                                                                                                                                                                                                                                                  |  |  |  |  |
|---------------------------------------------------|----------|----------------------------------------------------------------------------------------------------------------------------------------------------------------------------------------------------------------------------------------------------------------------------------------------------------------------------------|--|--|--|--|
| Business Name                                     | <b>:</b> | ISRAFIL MOTSHO KHAMAR                                                                                                                                                                                                                                                                                                            |  |  |  |  |
| Location                                          | :        | Gobindopara, Pashuria, Bagmara, Rajshahi                                                                                                                                                                                                                                                                                         |  |  |  |  |
| Total Investment in BDT                           | :        | BDT 90,000/-                                                                                                                                                                                                                                                                                                                     |  |  |  |  |
| Financing                                         | :        | Self BDT 40,000/-(from existing business) 44%                                                                                                                                                                                                                                                                                    |  |  |  |  |
|                                                   |          | Required Investment BDT 50,000/-(as equity) 56%                                                                                                                                                                                                                                                                                  |  |  |  |  |
| Present salary/drawings from business (estimates) | :        | BDT 4,500/-                                                                                                                                                                                                                                                                                                                      |  |  |  |  |
| Proposed Salary                                   | :        | BDT 5,000/-                                                                                                                                                                                                                                                                                                                      |  |  |  |  |
| Size of shop                                      | :        | 1.5 akor                                                                                                                                                                                                                                                                                                                         |  |  |  |  |
| Implementation                                    | :        | ■The business is planned to be scaled up by investment in existing; Fish item etc.  ■Average 40% gain on sale.  ■The business is operating by entrepreneur. Existing No employees. After getting equity fund no employee will be appointed.  ■The shop is Rent  ■Collects goods from Naogaon.  ■Agreed grace period is 3 months. |  |  |  |  |

| Investment Breakdown |      |       |          |     |             |        |                       |  |
|----------------------|------|-------|----------|-----|-------------|--------|-----------------------|--|
| E                    |      |       | Proposed |     |             |        |                       |  |
| Particulars          | Qty. | Unit  | Amount   | Qty | Unit Amount |        | <b>Proposed Total</b> |  |
|                      |      | Price | (BDT)    |     | Price       | (BDT)  |                       |  |
| Katla Fish           | 200  | 100   | 20,000   | 100 | 100         | 10,000 | 30,000                |  |
| Rui Fish             | 400  | 20    | 8,000    | _   | _           | -      | 8,000                 |  |
| Mrigel               | 800  | 18    | 7,000    | -   | -           | -      | 7,000                 |  |
| Japani Fish          | 100  | 30    | 3,000    | _   | -           | _      | 3,000                 |  |
| Others               | -    | -     | 2,000    | _   | -           | 4,000  | 6,000                 |  |
| Silver Karp          | -    | _     |          | 200 | 30          | 6,000  | 6,000                 |  |
| Food                 |      |       |          |     |             | 30,000 | 30,000                |  |
| Total                | 1500 |       | 40,000   | 300 |             | 50,000 | 90,000                |  |