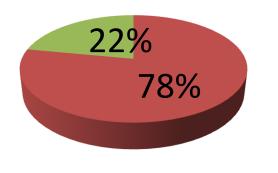

| Proposed Nobin Udyokta Business Info              |   |                                                                                                                                                                                                                                                                                                                                                                       |  |  |  |
|---------------------------------------------------|---|-----------------------------------------------------------------------------------------------------------------------------------------------------------------------------------------------------------------------------------------------------------------------------------------------------------------------------------------------------------------------|--|--|--|
| Business Name                                     | : | MS ROFIQUL ISLAM TRADERS                                                                                                                                                                                                                                                                                                                                              |  |  |  |
| Location                                          | : | Baghasur, Rajabari, Keranigonj, Dhaka                                                                                                                                                                                                                                                                                                                                 |  |  |  |
| Total Investment in BDT                           | : | BDT 455,000/-                                                                                                                                                                                                                                                                                                                                                         |  |  |  |
| Financing                                         | : | Self BDT 355,000/- (from existing business) 78% Required Investment BDT 100,000/- (as equity) 22%                                                                                                                                                                                                                                                                     |  |  |  |
| Present salary/drawings from business (estimates) | : | BDT 5,000                                                                                                                                                                                                                                                                                                                                                             |  |  |  |
| Proposed Salary                                   | : | BDT 5,000                                                                                                                                                                                                                                                                                                                                                             |  |  |  |
| Size of shop                                      | : | 22 ft x 14 ft= 308 square ft                                                                                                                                                                                                                                                                                                                                          |  |  |  |
| Implementation                                    | : | <ul> <li>The business is planned to be scaled up by investment in existing goods like; Fertilizer and confectionery item etc.</li> <li>Average 15% gain on sales.</li> <li>The business is operating by entrepreneur. Existing no employee.</li> <li>The shop is owned.</li> <li>Collects goods from Keranigonj.</li> <li>Agreed grace period is 3 months.</li> </ul> |  |  |  |