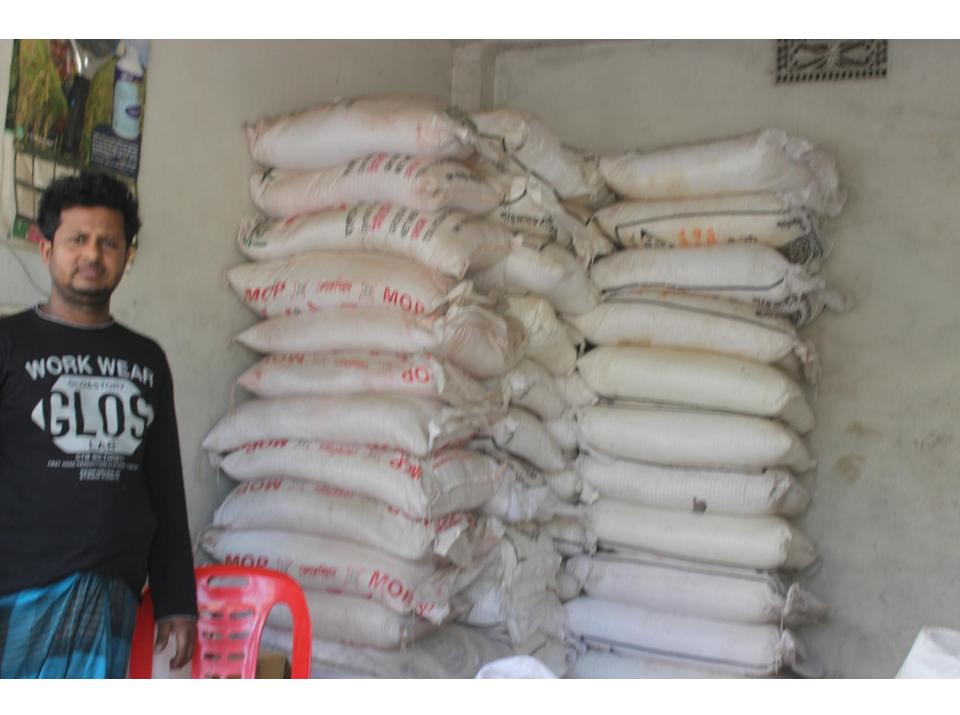

| Investment Breakdown |          |            |         |      |       |         |          |
|----------------------|----------|------------|---------|------|-------|---------|----------|
|                      | Existing | Proposed   |         |      |       |         |          |
| <b>Particulars</b>   | Qty.     | Unit Amoun |         | Qty. | Unit  | Amount  | Proposed |
|                      |          | Price      | t (BDT) |      | Price | (BDT)   | Total    |
| TSP                  | 80       | 1200       | 96,000  | 0    | 0     | 0       | 96,000   |
| MOP                  | 120      | 750        | 90,000  | 0    | 0     | 0       | 90,000   |
| DSP                  | 60       | 1400       | 84,000  | 0    | 0     | 0       | 84,000   |
| Coca-cola            | 100      | 500        | 50,000  | 100  | 500   | 50,000  | 100,000  |
| Urea                 | 40       | 800        | 32,000  | 60   | 800   | 48,000  | 80,000   |
| Biscuit              | 100      | 30         | 3,000   | 0    | 0     | 0       | 3,000    |
| Others               | 0        | 0          | 0       | 1    | 2000  | 2,000   | 2,000    |
| Total                | 500      |            | 355,000 | 161  |       | 100,000 | 455,000  |

## **FAMILY PICTURE**