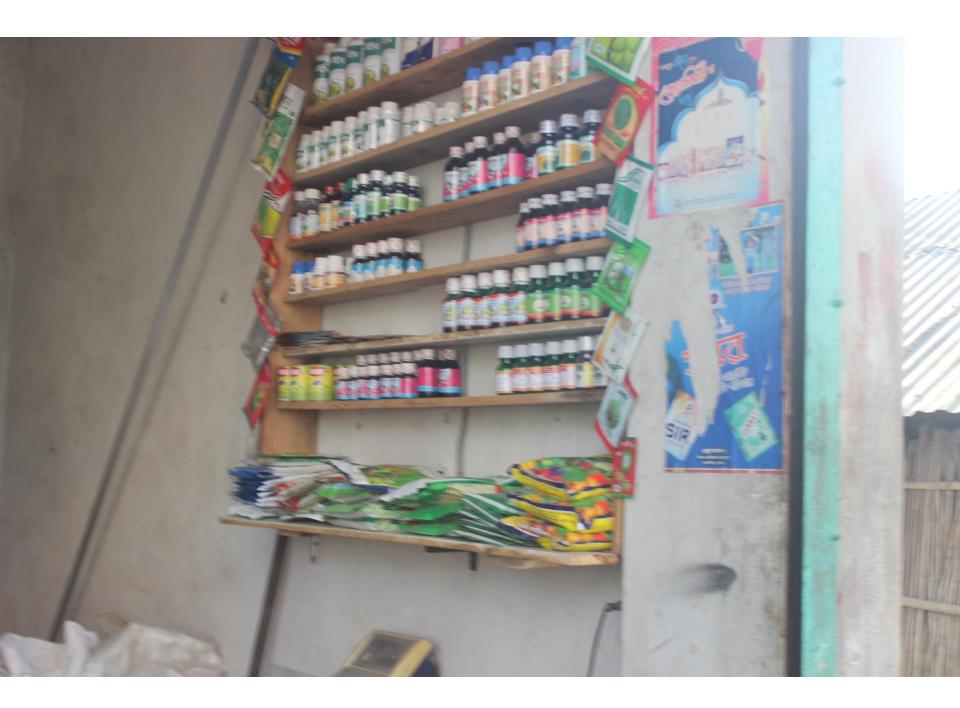

| Proposed Nobin Udyokta Business Info              |   |                                                                                                                                                                                                                                                                                                                                                                       |  |  |  |
|---------------------------------------------------|---|-----------------------------------------------------------------------------------------------------------------------------------------------------------------------------------------------------------------------------------------------------------------------------------------------------------------------------------------------------------------------|--|--|--|
| Business Name                                     | : | MS ROFIQUL ISLAM TRADERS                                                                                                                                                                                                                                                                                                                                              |  |  |  |
| Location                                          | : | Baghasur, Rajabari, Keranigonj, Dhaka                                                                                                                                                                                                                                                                                                                                 |  |  |  |
| Total Investment in BDT                           | : | BDT 455,000/-                                                                                                                                                                                                                                                                                                                                                         |  |  |  |
| Financing                                         | : | Self BDT 355,000/- (from existing business) 78% Required Investment BDT 100,000/- (as equity) 22%                                                                                                                                                                                                                                                                     |  |  |  |
| Present salary/drawings from business (estimates) | : | BDT 5,000                                                                                                                                                                                                                                                                                                                                                             |  |  |  |
| Proposed Salary                                   | : | BDT 5,000                                                                                                                                                                                                                                                                                                                                                             |  |  |  |
| Size of shop                                      | : | 22 ft x 14 ft= 308 square ft                                                                                                                                                                                                                                                                                                                                          |  |  |  |
| Implementation                                    | : | <ul> <li>The business is planned to be scaled up by investment in existing goods like; Fertilizer and confectionery item etc.</li> <li>Average 15% gain on sales.</li> <li>The business is operating by entrepreneur. Existing no employee.</li> <li>The shop is owned.</li> <li>Collects goods from Keranigonj.</li> <li>Agreed grace period is 3 months.</li> </ul> |  |  |  |

| Existing Business (BDT)           |       |         |           |  |  |  |  |
|-----------------------------------|-------|---------|-----------|--|--|--|--|
| Particular                        | Daily | Monthly | Yearly    |  |  |  |  |
| Revenue (sales)                   |       |         |           |  |  |  |  |
| Fertilizer and Confectionery item | 4,000 | 120,000 | 1,440,000 |  |  |  |  |
| Total Sales (A)                   | 4,000 | 120,000 | 1,440,000 |  |  |  |  |
| Less. Variable Expense            |       |         |           |  |  |  |  |
| Fertilizer and Confectionery item | 3,400 | 102,000 | 1,224,000 |  |  |  |  |
| Total variable Expense (B)        | 3,400 | 102,000 | 1,224,000 |  |  |  |  |
| Contribution Margin (CM) [C=(A-B) | 600   | 18,000  | 216,000   |  |  |  |  |
| Less. Fixed Expense               |       |         |           |  |  |  |  |
| Electricity Bill                  |       | 400     | 4,800     |  |  |  |  |
| Mobile Bill                       |       | 300     | 3,600     |  |  |  |  |
| Salary (self)                     |       | 5,000   | 60,000    |  |  |  |  |
| Transportation                    |       | 1,000   | 12,000    |  |  |  |  |
| Entertainment                     |       | 300     | 3,600     |  |  |  |  |
| Total fixed Cost (D)              |       | 7,000   | 84,000    |  |  |  |  |
| Net Profit (E) [C-D)              |       | 11,000  | 132,000   |  |  |  |  |