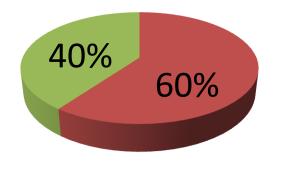

| Proposed Nobin Udyokta Business Info              |   |                                                                                                                                                                                                                                                                                                                                                |  |  |  |
|---------------------------------------------------|---|------------------------------------------------------------------------------------------------------------------------------------------------------------------------------------------------------------------------------------------------------------------------------------------------------------------------------------------------|--|--|--|
| Business Name                                     | : | NASIR DAIRY FARM                                                                                                                                                                                                                                                                                                                               |  |  |  |
| Location                                          | : | Noir pukur par, Keranigonj, Dhaka                                                                                                                                                                                                                                                                                                              |  |  |  |
| Total Investment in BDT                           | : | BDT 175,000/-                                                                                                                                                                                                                                                                                                                                  |  |  |  |
| Financing                                         | : | Self BDT 105,000/- (from existing business) 60%<br>Required Investment BDT 70,000/- (as equity) 40%                                                                                                                                                                                                                                            |  |  |  |
| Present salary/drawings from business (estimates) | : | BDT 3,000                                                                                                                                                                                                                                                                                                                                      |  |  |  |
| Proposed Salary                                   | : | BDT 5,000                                                                                                                                                                                                                                                                                                                                      |  |  |  |
| Size of shop                                      | : | 10 ft x 12 ft= 120 square ft                                                                                                                                                                                                                                                                                                                   |  |  |  |
| Implementation                                    |   | <ul> <li>He has one cow, two calf's and two goats in his farm.</li> <li>Average daily milk production is 6 liter and milk price is BDT 50.</li> <li>The business is operating by entrepreneur. Existing no employee.</li> <li>The farm is owned.</li> <li>Collects goods from Munshigonj.</li> <li>Agreed grace period is 3 months.</li> </ul> |  |  |  |