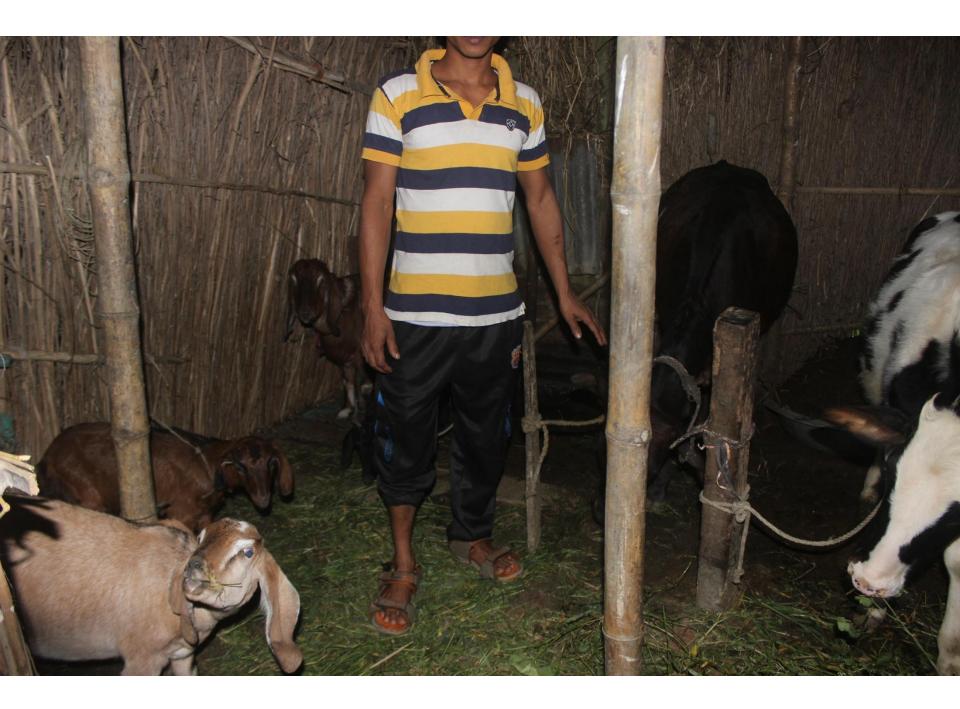

| Proposed Nobin Udyokta Business Info              |   |                                                                                                                                                                                                                                                                                                                                                |  |  |  |
|---------------------------------------------------|---|------------------------------------------------------------------------------------------------------------------------------------------------------------------------------------------------------------------------------------------------------------------------------------------------------------------------------------------------|--|--|--|
| Business Name                                     | : | NASIR DAIRY FARM                                                                                                                                                                                                                                                                                                                               |  |  |  |
| Location                                          | : | Noir pukur par, Keranigonj, Dhaka                                                                                                                                                                                                                                                                                                              |  |  |  |
| Total Investment in BDT                           | : | BDT 175,000/-                                                                                                                                                                                                                                                                                                                                  |  |  |  |
| Financing                                         | : | Self BDT 105,000/- (from existing business) 60%<br>Required Investment BDT 70,000/- (as equity) 40%                                                                                                                                                                                                                                            |  |  |  |
| Present salary/drawings from business (estimates) | : | BDT 3,000                                                                                                                                                                                                                                                                                                                                      |  |  |  |
| Proposed Salary                                   | : | BDT 5,000                                                                                                                                                                                                                                                                                                                                      |  |  |  |
| Size of shop                                      | : | 10 ft x 12 ft= 120 square ft                                                                                                                                                                                                                                                                                                                   |  |  |  |
| Implementation                                    |   | <ul> <li>He has one cow, two calf's and two goats in his farm.</li> <li>Average daily milk production is 6 liter and milk price is BDT 50.</li> <li>The business is operating by entrepreneur. Existing no employee.</li> <li>The farm is owned.</li> <li>Collects goods from Munshigonj.</li> <li>Agreed grace period is 3 months.</li> </ul> |  |  |  |