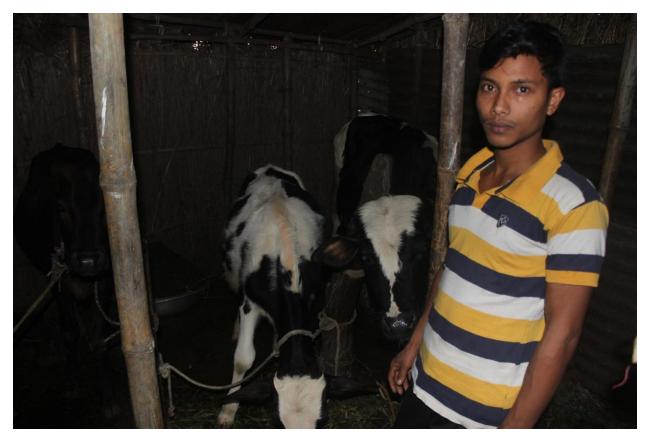

| Proposed Nobin Udyokta Business Info              |   |                                                                                                                                                                                                                                                                                                                                                |  |  |  |
|---------------------------------------------------|---|------------------------------------------------------------------------------------------------------------------------------------------------------------------------------------------------------------------------------------------------------------------------------------------------------------------------------------------------|--|--|--|
| Business Name                                     | : | NASIR DAIRY FARM                                                                                                                                                                                                                                                                                                                               |  |  |  |
| Location                                          | : | Noir pukur par, Keranigonj, Dhaka                                                                                                                                                                                                                                                                                                              |  |  |  |
| Total Investment in BDT                           | : | BDT 175,000/-                                                                                                                                                                                                                                                                                                                                  |  |  |  |
| Financing                                         | : | Self BDT 105,000/- (from existing business) 60%<br>Required Investment BDT 70,000/- (as equity) 40%                                                                                                                                                                                                                                            |  |  |  |
| Present salary/drawings from business (estimates) | : | BDT 3,000                                                                                                                                                                                                                                                                                                                                      |  |  |  |
| Proposed Salary                                   | : | BDT 5,000                                                                                                                                                                                                                                                                                                                                      |  |  |  |
| Size of shop                                      | : | 10 ft x 12 ft= 120 square ft                                                                                                                                                                                                                                                                                                                   |  |  |  |
| Implementation                                    |   | <ul> <li>He has one cow, two calf's and two goats in his farm.</li> <li>Average daily milk production is 6 liter and milk price is BDT 50.</li> <li>The business is operating by entrepreneur. Existing no employee.</li> <li>The farm is owned.</li> <li>Collects goods from Munshigonj.</li> <li>Agreed grace period is 3 months.</li> </ul> |  |  |  |

# Pictures

**FAMILY PICTURE** 