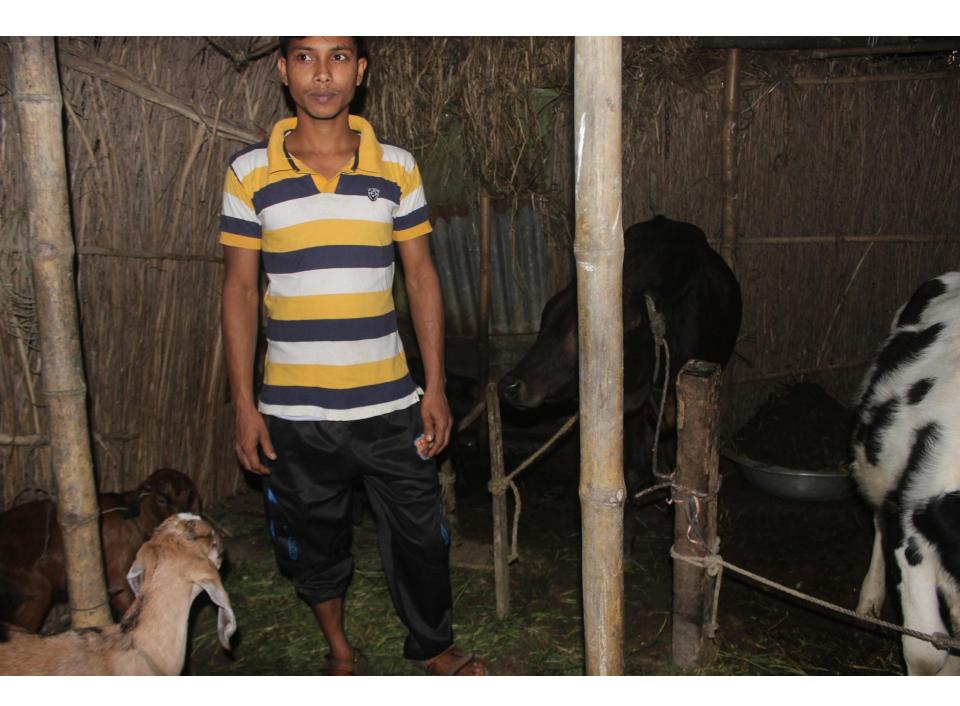

| Proposed Nobin Udyokta Business Info              |   |                                                                                                                                                                                                                                                                                                                                                |  |  |  |
|---------------------------------------------------|---|------------------------------------------------------------------------------------------------------------------------------------------------------------------------------------------------------------------------------------------------------------------------------------------------------------------------------------------------|--|--|--|
| Business Name                                     | : | NASIR DAIRY FARM                                                                                                                                                                                                                                                                                                                               |  |  |  |
| Location                                          | : | Noir pukur par, Keranigonj, Dhaka                                                                                                                                                                                                                                                                                                              |  |  |  |
| Total Investment in BDT                           | : | BDT 175,000/-                                                                                                                                                                                                                                                                                                                                  |  |  |  |
| Financing                                         | : | Self BDT 105,000/- (from existing business) 60%<br>Required Investment BDT 70,000/- (as equity) 40%                                                                                                                                                                                                                                            |  |  |  |
| Present salary/drawings from business (estimates) | : | BDT 3,000                                                                                                                                                                                                                                                                                                                                      |  |  |  |
| Proposed Salary                                   | : | BDT 5,000                                                                                                                                                                                                                                                                                                                                      |  |  |  |
| Size of shop                                      | : | 10 ft x 12 ft= 120 square ft                                                                                                                                                                                                                                                                                                                   |  |  |  |
| Implementation                                    |   | <ul> <li>He has one cow, two calf's and two goats in his farm.</li> <li>Average daily milk production is 6 liter and milk price is BDT 50.</li> <li>The business is operating by entrepreneur. Existing no employee.</li> <li>The farm is owned.</li> <li>Collects goods from Munshigonj.</li> <li>Agreed grace period is 3 months.</li> </ul> |  |  |  |

# Pictures

**FAMILY PICTURE** 