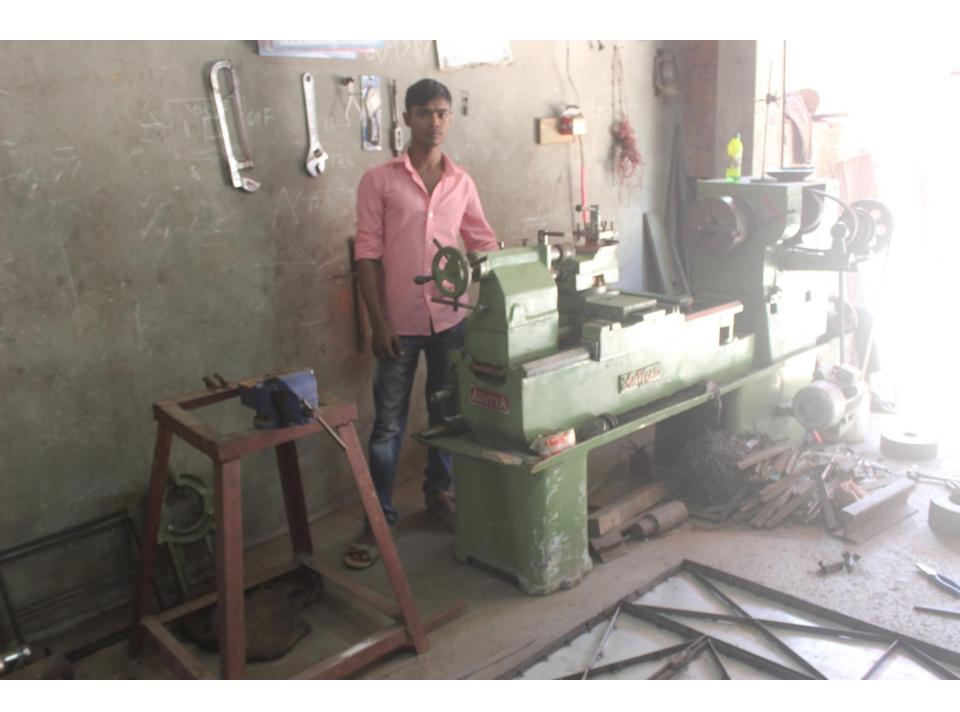

# Pictures

| Proposed Nobin Udyokta Business Info              |   |                                                 |  |  |
|---------------------------------------------------|---|-------------------------------------------------|--|--|
| Business Name                                     | : | AMIR WORKSHOP                                   |  |  |
| Location                                          | : | Matbor Bari, Doyal Bazaar, Munshigonj           |  |  |
| Total Investment in BDT                           | : | BDT 725,000/-                                   |  |  |
| Financing                                         |   | Self BDT 645,000/-(from existing business) 89%  |  |  |
|                                                   |   | Required Investment BDT 80,000/-(as equity) 11% |  |  |
| Present salary/drawings from business (estimates) | • | BDT 5,000/-                                     |  |  |
| Proposed Salary                                   | : | BDT 5,000/-                                     |  |  |
|                                                   |   |                                                 |  |  |