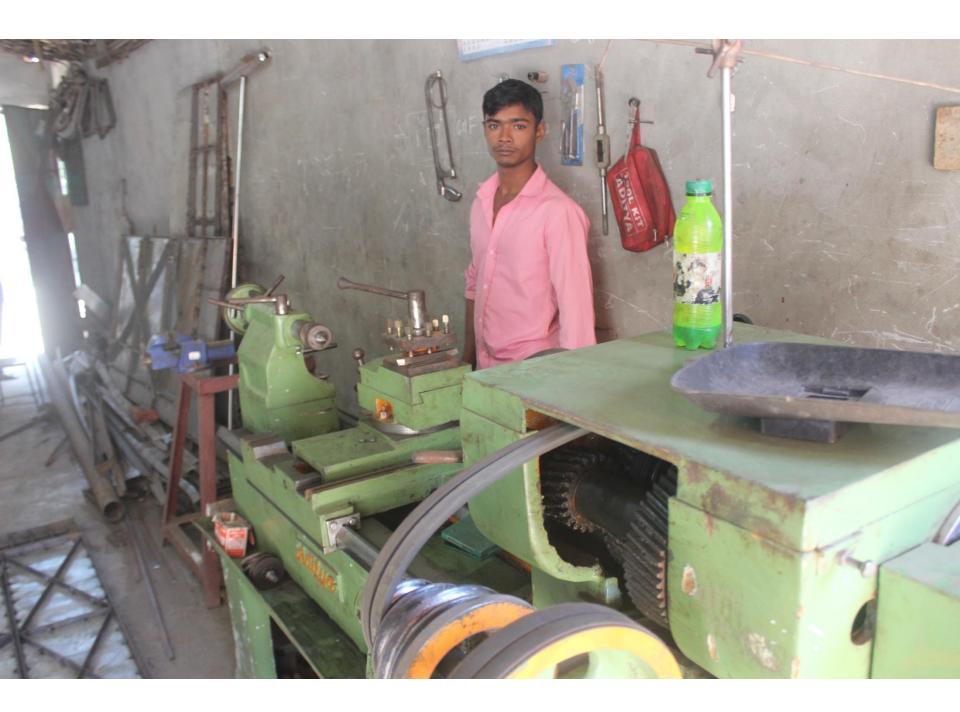

# Pictures

| Proposed Nobin Udyokta Business Info              |   |                                                 |  |  |
|---------------------------------------------------|---|-------------------------------------------------|--|--|
| Business Name                                     | : | AMIR WORKSHOP                                   |  |  |
| Location                                          | : | Matbor Bari, Doyal Bazaar, Munshigonj           |  |  |
| Total Investment in BDT                           | : | BDT 725,000/-                                   |  |  |
| Financing                                         |   | Self BDT 645,000/-(from existing business) 89%  |  |  |
|                                                   |   | Required Investment BDT 80,000/-(as equity) 11% |  |  |
| Present salary/drawings from business (estimates) | • | BDT 5,000/-                                     |  |  |
| Proposed Salary                                   | : | BDT 5,000/-                                     |  |  |
|                                                   |   |                                                 |  |  |

| Investment Breakdown |      |            |                 |       |               |              |                |  |
|----------------------|------|------------|-----------------|-------|---------------|--------------|----------------|--|
| Existing             |      |            |                 |       | Proposed      |              |                |  |
| Particulars          | Qty. | Unit Price | Amount<br>(BDT) | Qty.  | Unit<br>Price | Amount (BDT) | Proposed Total |  |
| Leath Machine        | 1    | 275000     | 275,000         | 0     | 0             | 0            | 275,000        |  |
| Gazdril              | 2    | 16000      | 32,000          | 0     | 0             | 0            | 32,000         |  |
| Weilding Machine     | 3    | 40000      | 120,000         | 0     | 0             | 0            | 120,000        |  |
| Iron                 | 2000 | 50         | 100,000         | 1100  | 50            | 55,000       | 155,000        |  |
| Scale                | 2    | 21000      | 42,000          | 0     | 0             | 0            | 42,000         |  |
| Plane Sheet          | 0    | 0          | 0               | 334   | 75            | 25,000       | 25,000         |  |
| Security             | 1    | 75000      | 75,000          | 0     | 0             | 0            | 75,000         |  |
| Others               | 1    | 1000       | 1,000           | 0     | 0             | 0            | 1,000          |  |
| Total                | 2010 |            | 645,000         | 1,433 |               | 80,000       | 725,000        |  |