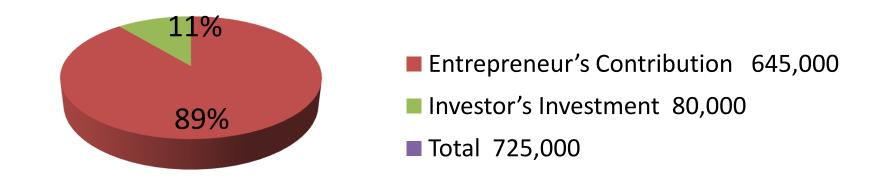

| Proposed Nobin Udyokta Business Info              |   |                                                 |  |  |
|---------------------------------------------------|---|-------------------------------------------------|--|--|
| Business Name                                     | : | AMIR WORKSHOP                                   |  |  |
| Location                                          | : | Matbor Bari, Doyal Bazaar, Munshigonj           |  |  |
| Total Investment in BDT                           | : | BDT 725,000/-                                   |  |  |
| Financing                                         |   | Self BDT 645,000/-(from existing business) 89%  |  |  |
|                                                   |   | Required Investment BDT 80,000/-(as equity) 11% |  |  |
| Present salary/drawings from business (estimates) | • | BDT 5,000/-                                     |  |  |
| Proposed Salary                                   | : | BDT 5,000/-                                     |  |  |
|                                                   |   |                                                 |  |  |

| Investment Breakdown |      |            |                 |       |               |              |                |  |
|----------------------|------|------------|-----------------|-------|---------------|--------------|----------------|--|
| Existing             |      |            |                 |       | Proposed      |              |                |  |
| Particulars          | Qty. | Unit Price | Amount<br>(BDT) | Qty.  | Unit<br>Price | Amount (BDT) | Proposed Total |  |
| Leath Machine        | 1    | 275000     | 275,000         | 0     | 0             | 0            | 275,000        |  |
| Gazdril              | 2    | 16000      | 32,000          | 0     | 0             | 0            | 32,000         |  |
| Weilding Machine     | 3    | 40000      | 120,000         | 0     | 0             | 0            | 120,000        |  |
| Iron                 | 2000 | 50         | 100,000         | 1100  | 50            | 55,000       | 155,000        |  |
| Scale                | 2    | 21000      | 42,000          | 0     | 0             | 0            | 42,000         |  |
| Plane Sheet          | 0    | 0          | 0               | 334   | 75            | 25,000       | 25,000         |  |
| Security             | 1    | 75000      | 75,000          | 0     | 0             | 0            | 75,000         |  |
| Others               | 1    | 1000       | 1,000           | 0     | 0             | 0            | 1,000          |  |
| Total                | 2010 |            | 645,000         | 1,433 |               | 80,000       | 725,000        |  |