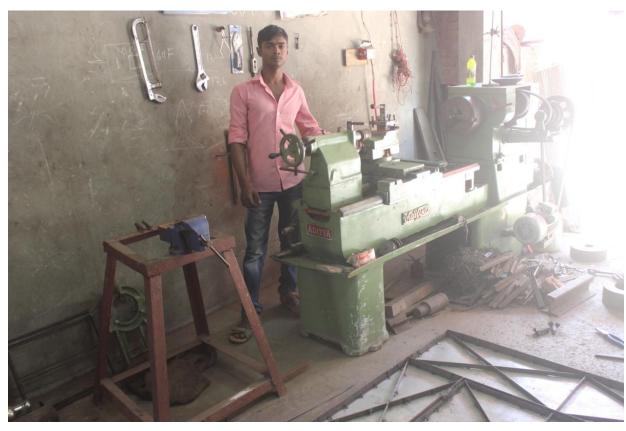

# Pictures

| Proposed Nobin Udyokta Business Info              |   |                                                 |  |  |
|---------------------------------------------------|---|-------------------------------------------------|--|--|
| Business Name                                     | : | AMIR WORKSHOP                                   |  |  |
| Location                                          | : | Matbor Bari, Doyal Bazaar, Munshigonj           |  |  |
| Total Investment in BDT                           | : | BDT 725,000/-                                   |  |  |
| Financing                                         |   | Self BDT 645,000/-(from existing business) 89%  |  |  |
|                                                   |   | Required Investment BDT 80,000/-(as equity) 11% |  |  |
| Present salary/drawings from business (estimates) | • | BDT 5,000/-                                     |  |  |
| Proposed Salary                                   | : | BDT 5,000/-                                     |  |  |
|                                                   |   |                                                 |  |  |