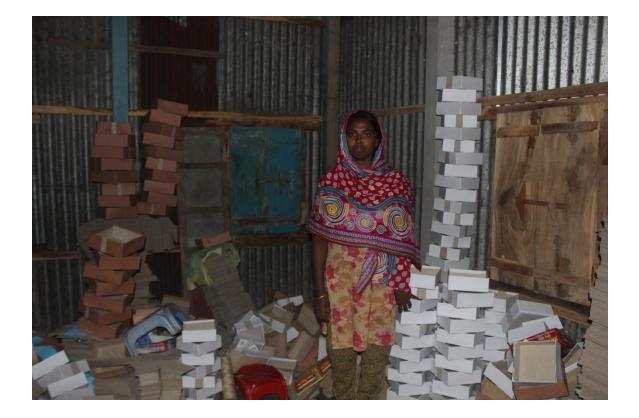

| Proposed Nobin Udyokta Business Info                 |   |                                                                                                                                                                                                                                                                                                                                                                                             |  |  |
|------------------------------------------------------|---|---------------------------------------------------------------------------------------------------------------------------------------------------------------------------------------------------------------------------------------------------------------------------------------------------------------------------------------------------------------------------------------------|--|--|
| Business Name                                        | : | SUBARNA BOX HOUSE                                                                                                                                                                                                                                                                                                                                                                           |  |  |
| Location                                             | : | Ulail, Aoana, Nobabgonj, Dhaka                                                                                                                                                                                                                                                                                                                                                              |  |  |
| Total Investment in BDT                              | : | BDT 4,20,000/-                                                                                                                                                                                                                                                                                                                                                                              |  |  |
| Financing                                            | : | Self BDT 3,50,000/- (from existing business) 83%<br>Required Investment BDT 70,000/- (as equity) 17%                                                                                                                                                                                                                                                                                        |  |  |
| Present salary/drawings<br>from business (estimates) | : | BDT 5,000                                                                                                                                                                                                                                                                                                                                                                                   |  |  |
| Proposed Salary                                      | : | BDT 5,000                                                                                                                                                                                                                                                                                                                                                                                   |  |  |
| Size of shop                                         | : | 52ft x 38ft= 1976 square ft                                                                                                                                                                                                                                                                                                                                                                 |  |  |
| Implementation                                       | : | <ul> <li>The business is planned to be scaled up by investment in properties like Box</li> <li>Average 20% gain on sales.</li> <li>The business is operating by entrepreneur. Existing no employee.</li> <li>One will be appointed after receiving equity money.</li> <li>The shop is in own place.</li> <li>Collects goods from Dhaka</li> <li>Agreed grace period is 3 months.</li> </ul> |  |  |

Pictures

Confer compai sonsant coms song low and man voro song: Bar varar Jorrano 15214. 7678 lars; 33 gov correr surg- 184: annound (21 anno ilos surar d-g serie surge Doru reli গ্রামীণ ব্যাংক Ourpulate est secon ano la Bora reto venjo en 6 cansoro lasor anglado conortos anzi Ours & Course of the marker of the part सरज साभित मागयर Collec (2 and Osa religo. (2 con logo and Opened of and reve area of and many - मु दर्भाषि का मा मा मा मा मा 2M20 2/25 Barry 20030 16/0 mm5 ) क अहितदा हिन्दा का दिल के बाद कि त्वा < এককালীন টাকা বাল নাস \* পাশ বই ছাড়া কোন লোন-দে. 0 St. Out AND DNO2 AN কেন্দ্রের নাম ৫ ১০% Buend and গণপ্রজাতন্ত্রী বাংলাদেশ সরকার ment of the People's Republic of Banglades NATIONAL ID CARD / জাতীয় পরিচয় পত্র নাম: সুর্বনা বেগম Name: SUBORNA BEGUM স্বামী: মোঃ হাসান মাতা: সাহিদা বেগম Date of Birth: 15 Jan 1993 ID NO: 19932616294000105