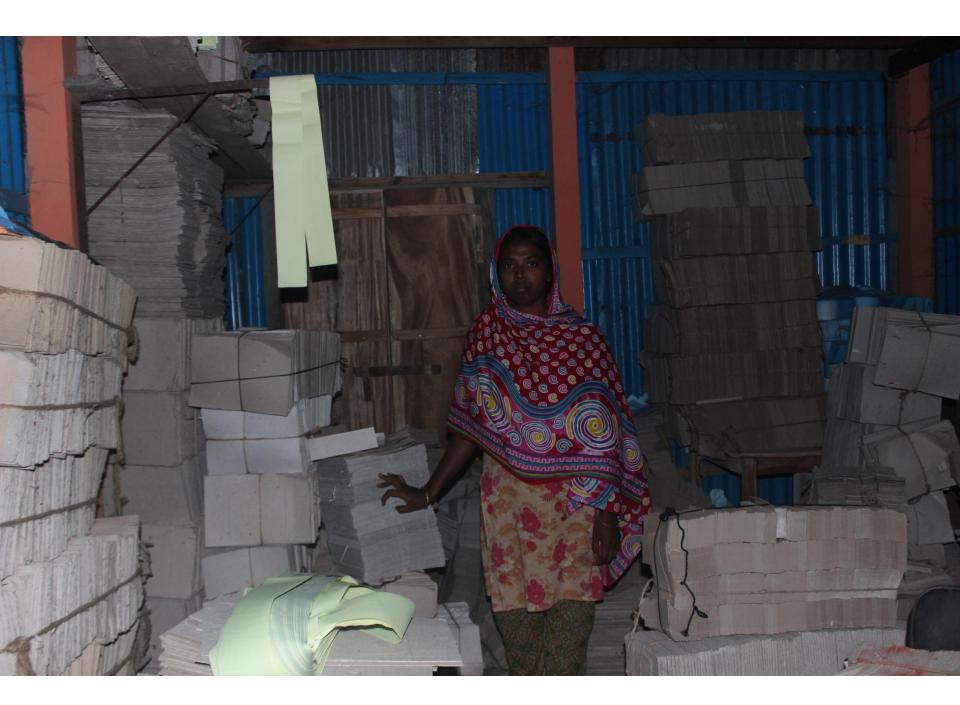

| Proposed Nobin Udyokta Business Info                 |   |                                                                                                                                                                                                                                                                                                                                                                                             |  |  |
|------------------------------------------------------|---|---------------------------------------------------------------------------------------------------------------------------------------------------------------------------------------------------------------------------------------------------------------------------------------------------------------------------------------------------------------------------------------------|--|--|
| Business Name                                        | : | SUBARNA BOX HOUSE                                                                                                                                                                                                                                                                                                                                                                           |  |  |
| Location                                             | : | Ulail, Aoana, Nobabgonj, Dhaka                                                                                                                                                                                                                                                                                                                                                              |  |  |
| Total Investment in BDT                              | : | BDT 4,20,000/-                                                                                                                                                                                                                                                                                                                                                                              |  |  |
| Financing                                            | : | Self BDT 3,50,000/- (from existing business) 83%<br>Required Investment BDT 70,000/- (as equity) 17%                                                                                                                                                                                                                                                                                        |  |  |
| Present salary/drawings<br>from business (estimates) | : | BDT 5,000                                                                                                                                                                                                                                                                                                                                                                                   |  |  |
| Proposed Salary                                      | : | BDT 5,000                                                                                                                                                                                                                                                                                                                                                                                   |  |  |
| Size of shop                                         | : | 52ft x 38ft= 1976 square ft                                                                                                                                                                                                                                                                                                                                                                 |  |  |
| Implementation                                       | : | <ul> <li>The business is planned to be scaled up by investment in properties like Box</li> <li>Average 20% gain on sales.</li> <li>The business is operating by entrepreneur. Existing no employee.</li> <li>One will be appointed after receiving equity money.</li> <li>The shop is in own place.</li> <li>Collects goods from Dhaka</li> <li>Agreed grace period is 3 months.</li> </ul> |  |  |

Pictures

Confer compai sonsant coms song low and man voro song: Bar varar Jorrano 15214. 7678 lars; 33 gov correr surg- 184: annound (21 anno ilos surar d-g serie surge Doru reli গ্রামীণ ব্যাংক Ourpulate est secon ano la Bora reto venjo en 6 cansoro lasor anglado conortos anzi Ours & Course of the marker of the part सरज साभित मागयर Collec (2 and Osa religo. (2 con logo and Opened of and reve area of and many - मु दर्भाषि का मा मा मा मा मा 2M20 2/25 Barry 20030 16/0 mm5 ) क अहितदा हिन्दा का दिल के बाद कि त्वा < এককালীন টাকা বাল নাস \* পাশ বই ছাড়া কোন লোন-দে. 0 St. Out AND DNO2 AN কেন্দ্রের নাম ৫ ১০% Buend and গণপ্রজাতন্ত্রী বাংলাদেশ সরকার ment of the People's Republic of Banglades NATIONAL ID CARD / জাতীয় পরিচয় পত্র নাম: সুর্বনা বেগম Name: SUBORNA BEGUM স্বামী: মোঃ হাসান মাতা: সাহিদা বেগম Date of Birth: 15 Jan 1993 ID NO: 19932616294000105