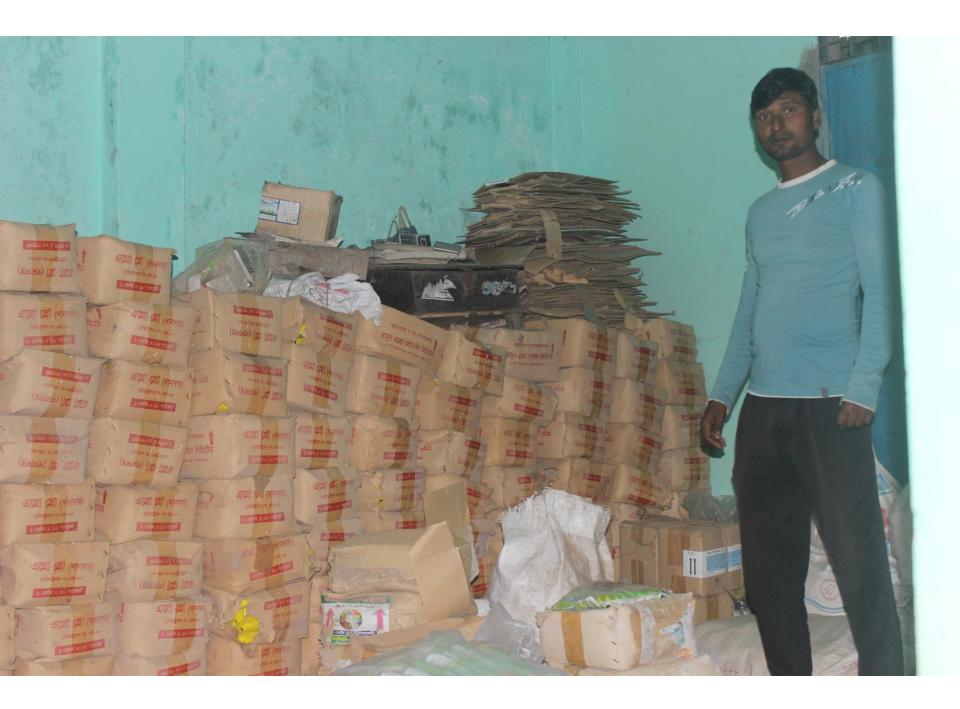

# Pictures

Onder on son edge (mon on son edge)

(mon comong on edge)

(mon comong on edge)

(mon comong on edge)

on o comong on edge

do f 2860 to son o done

(en: len: suga do son edge)