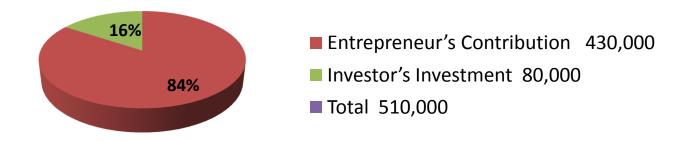

| Proposed Nobin Udyokta Business Info              |   |                                                                                                                                                                                                                                                                                                                                                                                                                      |  |  |  |
|---------------------------------------------------|---|----------------------------------------------------------------------------------------------------------------------------------------------------------------------------------------------------------------------------------------------------------------------------------------------------------------------------------------------------------------------------------------------------------------------|--|--|--|
| Business Name                                     | : | RAKIBUL STORE                                                                                                                                                                                                                                                                                                                                                                                                        |  |  |  |
| Location                                          | : | Aoana bazar, Nobabgonj, Dhaka                                                                                                                                                                                                                                                                                                                                                                                        |  |  |  |
| Total Investment in BDT                           | : | BDT 5,10,000/-                                                                                                                                                                                                                                                                                                                                                                                                       |  |  |  |
| Financing                                         | : | Self BDT 4,30,000/- (from existing business) 84% Required Investment BDT 80,000/- (as equity) 16%                                                                                                                                                                                                                                                                                                                    |  |  |  |
| Present salary/drawings from business (estimates) | : | BDT 5,000                                                                                                                                                                                                                                                                                                                                                                                                            |  |  |  |
| Proposed Salary                                   | : | BDT 5,000                                                                                                                                                                                                                                                                                                                                                                                                            |  |  |  |
| Size of shop                                      | : | 20 ft x 12 ft= 280 square ft                                                                                                                                                                                                                                                                                                                                                                                         |  |  |  |
| Implementation                                    | : | <ul> <li>The business is planned to be scaled up by investment in goods like Urea, Potassium, Pesticide e.t.c.</li> <li>Average 15% gain on sales.</li> <li>The business is operating by entrepreneur. Existing no employee.</li> <li>One will be appointed after receiving equity money.</li> <li>The shop is in own place.</li> <li>Collects goods from Dhaka</li> <li>Agreed grace period is 3 months.</li> </ul> |  |  |  |

| Investment | Broa | 7  | OWD  |
|------------|------|----|------|
| mve2mient  | DIEd | KU | OWII |

|                             | Exis | ting   | Proposed |      |        |         |         |
|-----------------------------|------|--------|----------|------|--------|---------|---------|
| Particulars Qty. Unit Price |      | Amount | Qty      | Unit | Amount | Propose |         |
|                             |      |        |          |      | Price  |         | d       |
|                             |      |        | (BDT)    |      |        | (BDT)   | Total   |
| TSP                         | 50   | 2000   | 100,000  | 50   | 800    | 40,000  | 140,000 |
| Uria                        | 70   | 800    | 56,000   | 10   | 1000   | 10,000  | 66,000  |
| Potash                      | 20   | 1000   | 20,000   | 1    | 30000  | 30,000  | 50,000  |
| Insectisides                | 1    | 250000 | 250,000  | 0    | 0      | 0       | 250,000 |
| Others                      | 1    | 4000   | 4,000    | 0    | 0      | 0       | 4,000   |
| Total                       | 142  | 0      | 430,000  | 61   | 0      | 80,000  | 510,000 |