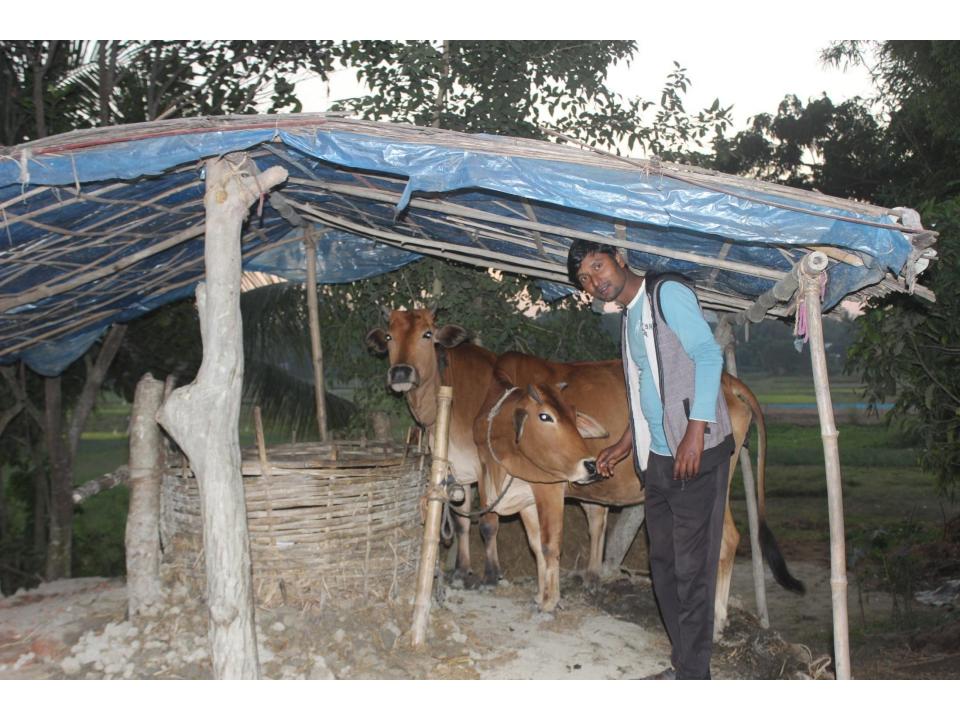

# Pictures

Onder on son edge (mon on son edge)

(mon comong on edge)

(mon comong on edge)

(mon comong on edge)

on o comong on edge

do f 2860 to son o done

(en: len: suga do son edge)