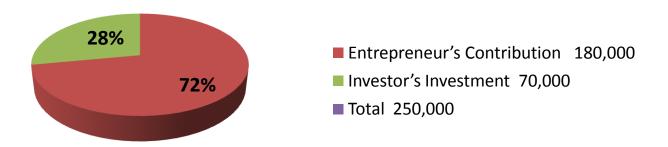

| Proposed Nobin Udyokta Business Info                 |   |                                                                                                                                                                                                                                                                                                                                       |  |  |  |
|------------------------------------------------------|---|---------------------------------------------------------------------------------------------------------------------------------------------------------------------------------------------------------------------------------------------------------------------------------------------------------------------------------------|--|--|--|
| Business Name                                        | : | RAFIN DAIRY FIRM                                                                                                                                                                                                                                                                                                                      |  |  |  |
| Location                                             | : | Ulail, Sholla, Nobabgonj, Dhaka                                                                                                                                                                                                                                                                                                       |  |  |  |
| Total Investment in BDT                              | : | BDT 2,50,000/-                                                                                                                                                                                                                                                                                                                        |  |  |  |
| Financing                                            | : | Self BDT 1,80,000/- (from existing business) 72%<br>Required Investment BDT 70,000/- (as equity) 28%                                                                                                                                                                                                                                  |  |  |  |
| Present salary/drawings<br>from business (estimates) | : | BDT 3,000                                                                                                                                                                                                                                                                                                                             |  |  |  |
| Proposed Salary                                      | : | BDT 3,000                                                                                                                                                                                                                                                                                                                             |  |  |  |
| Size of shop                                         | : | 10 ft x 12 ft= 120 square ft                                                                                                                                                                                                                                                                                                          |  |  |  |
| Implementation                                       | : | <ul> <li>The business is planned to be scaled up by purchasing cow</li> <li>Average 20% gain on sales.</li> <li>The business is operating by entrepreneur. Existing no employee.</li> <li>One will be appointed after receiving equity money.</li> <li>The shop is in own place.</li> <li>Agreed grace period is 3 months.</li> </ul> |  |  |  |

| Investment Breakdown |      |            |          |     |               |                     |         |
|----------------------|------|------------|----------|-----|---------------|---------------------|---------|
|                      | Exis | ting       | Proposed |     |               |                     |         |
| Particulars          | Qty. | Unit Price | Amount   | Qty | Unit<br>Price | Amoun Proposec<br>t |         |
|                      |      |            | (BDT)    |     |               | (BDT)               | Total   |
| Bull                 | 2    | 90000      | 180,000  | 0   | 0             | 0                   | 180,000 |
| Cow                  | 0    | 0          | 0        | 1   | 70000         | 70,000              | 70,000  |
| Total                | 2    | 0          | 180,000  | 1   | 0             | 70,000              | 250,000 |