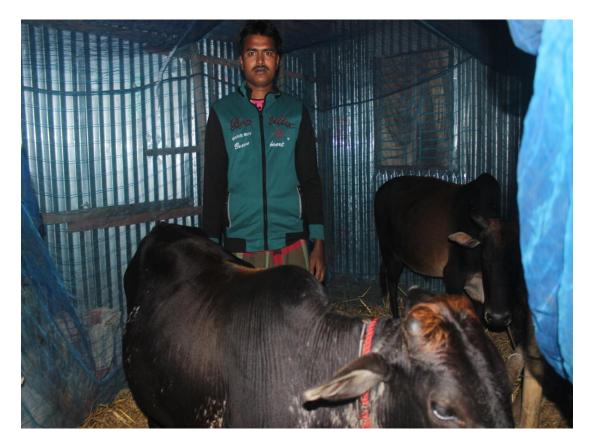

| Proposed Nobin Udyokta Business Info                 |   |                                                                                                                                                                                                                                                                                                                                       |  |  |  |
|------------------------------------------------------|---|---------------------------------------------------------------------------------------------------------------------------------------------------------------------------------------------------------------------------------------------------------------------------------------------------------------------------------------|--|--|--|
| Business Name                                        | : | RAFIN DAIRY FIRM                                                                                                                                                                                                                                                                                                                      |  |  |  |
| Location                                             | : | Ulail, Sholla, Nobabgonj, Dhaka                                                                                                                                                                                                                                                                                                       |  |  |  |
| Total Investment in BDT                              | : | BDT 2,50,000/-                                                                                                                                                                                                                                                                                                                        |  |  |  |
| Financing                                            | : | Self BDT 1,80,000/- (from existing business) 72%<br>Required Investment BDT 70,000/- (as equity) 28%                                                                                                                                                                                                                                  |  |  |  |
| Present salary/drawings<br>from business (estimates) | : | BDT 3,000                                                                                                                                                                                                                                                                                                                             |  |  |  |
| Proposed Salary                                      | : | BDT 3,000                                                                                                                                                                                                                                                                                                                             |  |  |  |
| Size of shop                                         | : | 10 ft x 12 ft= 120 square ft                                                                                                                                                                                                                                                                                                          |  |  |  |
| Implementation                                       | : | <ul> <li>The business is planned to be scaled up by purchasing cow</li> <li>Average 20% gain on sales.</li> <li>The business is operating by entrepreneur. Existing no employee.</li> <li>One will be appointed after receiving equity money.</li> <li>The shop is in own place.</li> <li>Agreed grace period is 3 months.</li> </ul> |  |  |  |

| Investment Breakdown |      |            |          |     |               |                     |         |
|----------------------|------|------------|----------|-----|---------------|---------------------|---------|
|                      | Exis | ting       | Proposed |     |               |                     |         |
| Particulars          | Qty. | Unit Price | Amount   | Qty | Unit<br>Price | Amoun Proposec<br>t |         |
|                      |      |            | (BDT)    |     |               | (BDT)               | Total   |
| Bull                 | 2    | 90000      | 180,000  | 0   | 0             | 0                   | 180,000 |
| Cow                  | 0    | 0          | 0        | 1   | 70000         | 70,000              | 70,000  |
| Total                | 2    | 0          | 180,000  | 1   | 0             | 70,000              | 250,000 |