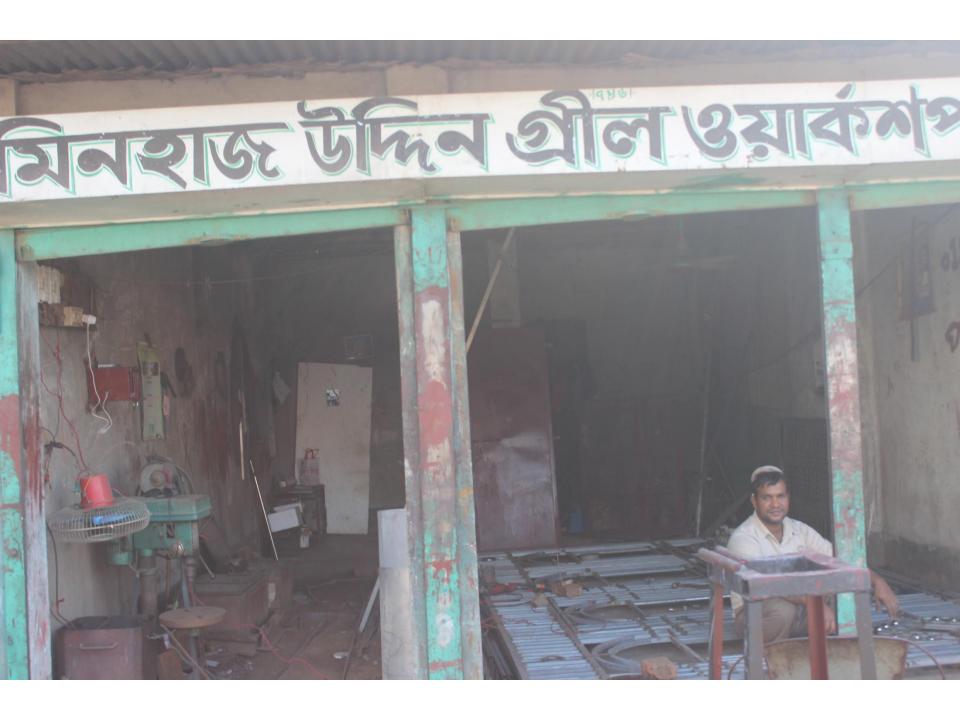

#### Proposed NU Business Name: MINHAZ UDDIN GRILL WORKSHOP

Project identification and prepared by: MD Raju Ahmed Nobabgonj Unit, Nobabgonj

Project verified by: Suanta kumar Bishwas

Grameen Shakti Samajik Byabosha Ltd.

| Proposed Nobin Udyokta Business Info                 |   |                                                                                                                                                                                                                                                                                                                                                           |  |  |  |
|------------------------------------------------------|---|-----------------------------------------------------------------------------------------------------------------------------------------------------------------------------------------------------------------------------------------------------------------------------------------------------------------------------------------------------------|--|--|--|
| Business Name                                        | : | MINHAZ UDDIN GRILL WORKSHOP                                                                                                                                                                                                                                                                                                                               |  |  |  |
| Location                                             | : | Komorganj bus stand, Nobabgonj, Dhaka                                                                                                                                                                                                                                                                                                                     |  |  |  |
| Total Investment in BDT                              | : | BDT 3,20,000/-                                                                                                                                                                                                                                                                                                                                            |  |  |  |
| Financing                                            | : | Self BDT 220000/- (from existing business) 68%                                                                                                                                                                                                                                                                                                            |  |  |  |
|                                                      |   | Required Investment BDT 100000/- (as equity) 32%                                                                                                                                                                                                                                                                                                          |  |  |  |
| Present salary/drawings<br>from business (estimates) | : | BDT 5,000                                                                                                                                                                                                                                                                                                                                                 |  |  |  |
| Proposed Salary                                      | : | BDT 5,000                                                                                                                                                                                                                                                                                                                                                 |  |  |  |
| Size of shop                                         | : | 20ft x 20ft= 200 square ft                                                                                                                                                                                                                                                                                                                                |  |  |  |
| Implementation                                       | : | <ul> <li>The business is planned to be scaled up by investment in goods like<br/>Angle, tube, square bar e.t.c.</li> <li>Average 25% gain on sales.</li> <li>The business is operating by entrepreneur. Existing 02 employees.</li> <li>The shop is rented.</li> <li>Collects goods from Narayangonj</li> <li>Agreed grace period is 3 months.</li> </ul> |  |  |  |