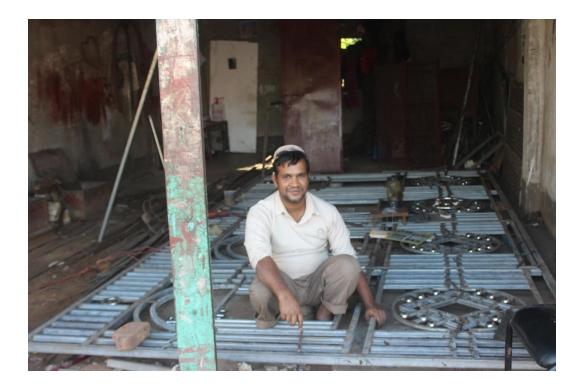

#### Proposed NU Business Name: MINHAZ UDDIN GRILL WORKSHOP

Project identification and prepared by: MD Raju Ahmed Nobabgonj Unit, Nobabgonj

Project verified by: Suanta kumar Bishwas

Grameen Shakti Samajik Byabosha Ltd.

| Proposed Nobin Udyokta Business Info                 |   |                                                                                                                                                                                                                                                                                                                                                           |  |  |  |
|------------------------------------------------------|---|-----------------------------------------------------------------------------------------------------------------------------------------------------------------------------------------------------------------------------------------------------------------------------------------------------------------------------------------------------------|--|--|--|
| Business Name                                        | : | MINHAZ UDDIN GRILL WORKSHOP                                                                                                                                                                                                                                                                                                                               |  |  |  |
| Location                                             | : | Komorganj bus stand, Nobabgonj, Dhaka                                                                                                                                                                                                                                                                                                                     |  |  |  |
| Total Investment in BDT                              | : | BDT 3,20,000/-                                                                                                                                                                                                                                                                                                                                            |  |  |  |
| Financing                                            | : | Self BDT 220000/- (from existing business) 68%                                                                                                                                                                                                                                                                                                            |  |  |  |
|                                                      |   | Required Investment BDT 100000/- (as equity) 32%                                                                                                                                                                                                                                                                                                          |  |  |  |
| Present salary/drawings<br>from business (estimates) | : | BDT 5,000                                                                                                                                                                                                                                                                                                                                                 |  |  |  |
| Proposed Salary                                      | : | BDT 5,000                                                                                                                                                                                                                                                                                                                                                 |  |  |  |
| Size of shop                                         | : | 20ft x 20ft= 200 square ft                                                                                                                                                                                                                                                                                                                                |  |  |  |
| Implementation                                       | : | <ul> <li>The business is planned to be scaled up by investment in goods like<br/>Angle, tube, square bar e.t.c.</li> <li>Average 25% gain on sales.</li> <li>The business is operating by entrepreneur. Existing 02 employees.</li> <li>The shop is rented.</li> <li>Collects goods from Narayangonj</li> <li>Agreed grace period is 3 months.</li> </ul> |  |  |  |