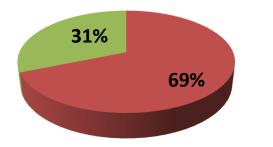

| Proposed Nobin Udyokta Business Info                 |   |                                                                                                                                                                                                                                                                                                                                                           |  |  |  |
|------------------------------------------------------|---|-----------------------------------------------------------------------------------------------------------------------------------------------------------------------------------------------------------------------------------------------------------------------------------------------------------------------------------------------------------|--|--|--|
| Business Name                                        | : | MINHAZ UDDIN GRILL WORKSHOP                                                                                                                                                                                                                                                                                                                               |  |  |  |
| Location                                             | : | Komorganj bus stand, Nobabgonj, Dhaka                                                                                                                                                                                                                                                                                                                     |  |  |  |
| Total Investment in BDT                              | : | BDT 3,20,000/-                                                                                                                                                                                                                                                                                                                                            |  |  |  |
| Financing                                            | : | Self BDT 220000/- (from existing business) 68%                                                                                                                                                                                                                                                                                                            |  |  |  |
|                                                      |   | Required Investment BDT 100000/- (as equity) 32%                                                                                                                                                                                                                                                                                                          |  |  |  |
| Present salary/drawings<br>from business (estimates) | : | BDT 5,000                                                                                                                                                                                                                                                                                                                                                 |  |  |  |
| Proposed Salary                                      | : | BDT 5,000                                                                                                                                                                                                                                                                                                                                                 |  |  |  |
| Size of shop                                         | : | 20ft x 20ft= 200 square ft                                                                                                                                                                                                                                                                                                                                |  |  |  |
| Implementation                                       | : | <ul> <li>The business is planned to be scaled up by investment in goods like<br/>Angle, tube, square bar e.t.c.</li> <li>Average 25% gain on sales.</li> <li>The business is operating by entrepreneur. Existing 02 employees.</li> <li>The shop is rented.</li> <li>Collects goods from Narayangonj</li> <li>Agreed grace period is 3 months.</li> </ul> |  |  |  |