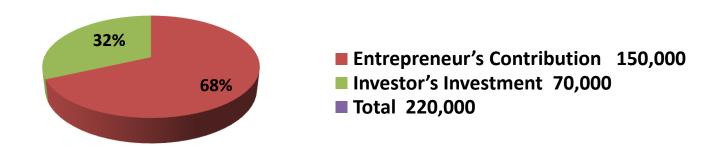

| Proposed Nobin Udyokta Business Info              |   |                                                                                                                                                                                                                                                                                                                 |  |  |  |
|---------------------------------------------------|---|-----------------------------------------------------------------------------------------------------------------------------------------------------------------------------------------------------------------------------------------------------------------------------------------------------------------|--|--|--|
| Business Name                                     | : | BHAI BHAI DAIRY FIRM                                                                                                                                                                                                                                                                                            |  |  |  |
| Location                                          | : | Ulail, Aoana, Nobabgonj, Dhaka                                                                                                                                                                                                                                                                                  |  |  |  |
| Total Investment in BDT                           | : | BDT 2,20,000/-                                                                                                                                                                                                                                                                                                  |  |  |  |
| Financing                                         | : | Self BDT 1,50,000/- (from existing business) 68%<br>Required Investment BDT 70,000/- (as equity) 32%                                                                                                                                                                                                            |  |  |  |
| Present salary/drawings from business (estimates) | : | BDT 5,000                                                                                                                                                                                                                                                                                                       |  |  |  |
| Proposed Salary                                   | : | BDT 5,000                                                                                                                                                                                                                                                                                                       |  |  |  |
| Size of shop                                      | : | 20 ft x 10 ft= 200 square ft                                                                                                                                                                                                                                                                                    |  |  |  |
| Implementation                                    | : | <ul> <li>The business is planned to be scaled up by Purchasing cow</li> <li>Average 20% gain on sales.</li> <li>The business is operating by entrepreneur. Existing no employed</li> <li>The shop is in own place.</li> <li>Collects goods from Sholabahar</li> <li>Agreed grace period is 3 months.</li> </ul> |  |  |  |

| Investment Breakdown               |   |       |         |   |                   |        |          |  |
|------------------------------------|---|-------|---------|---|-------------------|--------|----------|--|
| Existing                           |   |       |         |   | Proposed          |        |          |  |
| Particulars Qty. Unit Price Amount |   |       |         |   | <b>Unit Price</b> | Amount | Proposed |  |
|                                    |   |       |         |   |                   |        |          |  |
|                                    |   |       | (BDT)   |   |                   | (BDT)  | Total    |  |
| Cow                                | 1 | 70000 | 70,000  | 1 | 70,000            | 70,000 | 140,000  |  |
| Bull                               | 2 | 38000 | 76,000  | 0 | 0                 | 0      | 76,000   |  |
| Roughage                           | 4 | 1000  | 4,000   | 0 | 0                 | 0      | 4,000    |  |
| Total                              | 7 | 0     | 150,000 | 1 | 0                 | 70,000 | 220,000  |  |