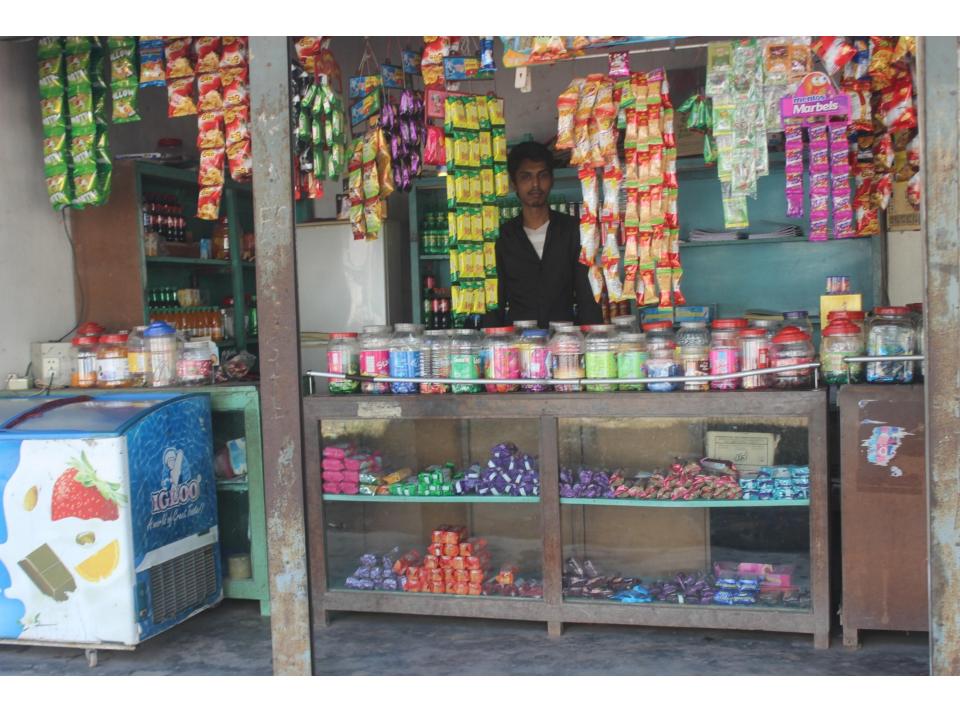

| Proposed Nobin Udyokta Business Info              |   |                                                                                                                                                                                                                                                                                                                                                                                            |  |  |  |
|---------------------------------------------------|---|--------------------------------------------------------------------------------------------------------------------------------------------------------------------------------------------------------------------------------------------------------------------------------------------------------------------------------------------------------------------------------------------|--|--|--|
| Business Name                                     | : | AZAD STORE                                                                                                                                                                                                                                                                                                                                                                                 |  |  |  |
| Location                                          | : | Galimpur.                                                                                                                                                                                                                                                                                                                                                                                  |  |  |  |
| Total Investment in BDT                           | : | BDT 170,000/-                                                                                                                                                                                                                                                                                                                                                                              |  |  |  |
| Financing                                         | : | Self BDT 1,20,000/- (from existing business) 71% Required Investment BDT 50,000/- (as equity) 29%                                                                                                                                                                                                                                                                                          |  |  |  |
| Present salary/drawings from business (estimates) | : | BDT 5,000                                                                                                                                                                                                                                                                                                                                                                                  |  |  |  |
| Proposed Salary                                   | : | BDT 5,000                                                                                                                                                                                                                                                                                                                                                                                  |  |  |  |
| Size of shop                                      | : | 15 ft x 10 ft= 150 square ft                                                                                                                                                                                                                                                                                                                                                               |  |  |  |
| Implementation                                    | : | <ul> <li>The business is planned to be scaled up by investment in goods like         <ul> <li>paper, chocolate, drinks, juice, pen, e.t.c.</li> </ul> </li> <li>Average 15% gain on sales.</li> <li>The business is operating by entrepreneur. Existing no employee.</li> <li>The shop rented.</li> <li>Collects goods from Nobabgonj</li> <li>Agreed grace period is 3 months.</li> </ul> |  |  |  |

# Pictures

গণপ্রজাতন্ত্রী বাংলাদেশ সরকার Government of the People's Republic of Bangladesh NATIONAL ID CARD / জাতীয় পরিচয় পত্র

নাম: মোঃ সাইফুল ইসলাম Name: MD. SAIFUL ISALM

পিতা: মোঃ আজাদ মাতা: নুরুয়াহার