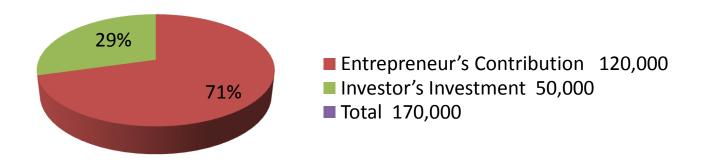

| Proposed Nobin Udyokta Business Info              |   |                                                                                                                                                                                                                                                                                                                                                                                            |  |  |  |
|---------------------------------------------------|---|--------------------------------------------------------------------------------------------------------------------------------------------------------------------------------------------------------------------------------------------------------------------------------------------------------------------------------------------------------------------------------------------|--|--|--|
| Business Name                                     | : | AZAD STORE                                                                                                                                                                                                                                                                                                                                                                                 |  |  |  |
| Location                                          | : | Galimpur.                                                                                                                                                                                                                                                                                                                                                                                  |  |  |  |
| Total Investment in BDT                           | : | BDT 170,000/-                                                                                                                                                                                                                                                                                                                                                                              |  |  |  |
| Financing                                         | : | Self BDT 1,20,000/- (from existing business) 71% Required Investment BDT 50,000/- (as equity) 29%                                                                                                                                                                                                                                                                                          |  |  |  |
| Present salary/drawings from business (estimates) | : | BDT 5,000                                                                                                                                                                                                                                                                                                                                                                                  |  |  |  |
| Proposed Salary                                   | : | BDT 5,000                                                                                                                                                                                                                                                                                                                                                                                  |  |  |  |
| Size of shop                                      | : | 15 ft x 10 ft= 150 square ft                                                                                                                                                                                                                                                                                                                                                               |  |  |  |
| Implementation                                    | : | <ul> <li>The business is planned to be scaled up by investment in goods like         <ul> <li>paper, chocolate, drinks, juice, pen, e.t.c.</li> </ul> </li> <li>Average 15% gain on sales.</li> <li>The business is operating by entrepreneur. Existing no employee.</li> <li>The shop rented.</li> <li>Collects goods from Nobabgonj</li> <li>Agreed grace period is 3 months.</li> </ul> |  |  |  |

| Investment Breakdown                |       |            |                            |    |       |        |          |
|-------------------------------------|-------|------------|----------------------------|----|-------|--------|----------|
|                                     | Exist | ting       | Proposed                   |    |       |        |          |
| Particulars                         | Qty.  | Unit Price | Amount Qty Unit Price Amou |    |       |        | Proposed |
|                                     |       |            | (BDT)                      | ]  |       | (BDT)  | Total    |
| Cold drinks                         | 20    | 1000       | 20,000                     | 10 | 1,000 | 10,000 | 30,000   |
| Paper rim                           | 50    | 800        | 40,000                     | 20 | 800   | 16,000 | 56,000   |
| Biscuit                             | 20    | 300        | 6,000                      | 0  | 0     | 0      | 6,000    |
| Chanachur                           | 20    | 300        | 6,000                      | 1  | 12000 | 12,000 | 18,000   |
| Chocolate, Exercise<br>book, Others | 1     | 18000      | 18,000                     | 40 | 300   | 12,000 | 30,000   |
| Security                            | 1     | 30000      | 30,000                     | 0  | 0     | 0      | 30,000   |
| Total                               | 112   | 0          | 120,000                    | 71 | 0     | 50,000 | 170,000  |