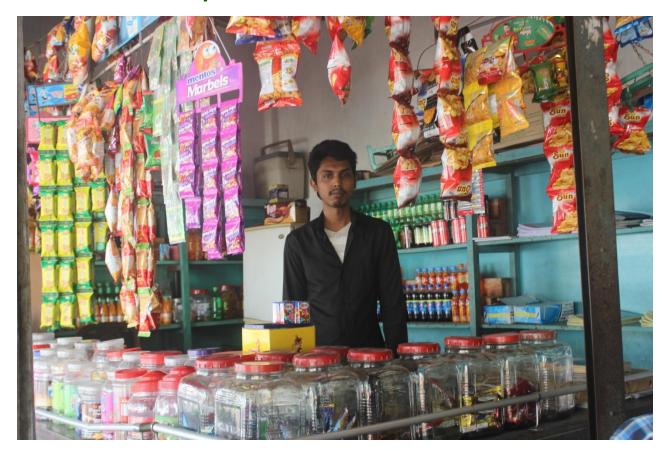

# Pictures

গণপ্রজাতন্ত্রী বাংলাদেশ সরকার Government of the People's Republic of Bangladesh NATIONAL ID CARD / জাতীয় পরিচয় পত্র

নাম: মোঃ সাইফুল ইসলাম Name: MD. SAIFUL ISALM

পিতা: মোঃ আজাদ মাতা: নুরুয়াহার