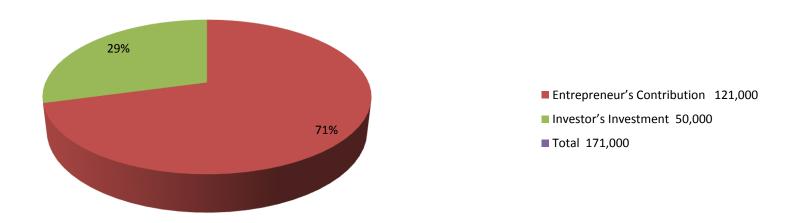

| Proposed Nobin Udyokta Business Info              |   |                                                                                                                                                                                                                                                                                                                                                                                     |  |  |
|---------------------------------------------------|---|-------------------------------------------------------------------------------------------------------------------------------------------------------------------------------------------------------------------------------------------------------------------------------------------------------------------------------------------------------------------------------------|--|--|
| Business Name                                     | : | TEK TAILE FURNITURE                                                                                                                                                                                                                                                                                                                                                                 |  |  |
| Location                                          | : | Telihata (moddho para) Masundi, Sukhanpukur, Gabtoli, Bogra.                                                                                                                                                                                                                                                                                                                        |  |  |
| Total Investment in BDT                           | : | BDT 161,000/-                                                                                                                                                                                                                                                                                                                                                                       |  |  |
| Financing                                         | : | Self BDT 1,11,000 (from existing business) 71% Required Investment BDT 50,000 (as equity) 29%                                                                                                                                                                                                                                                                                       |  |  |
| Present salary/drawings from business (estimates) | : | BDT 5,000                                                                                                                                                                                                                                                                                                                                                                           |  |  |
| Proposed Salary                                   | : | BDT 5,000                                                                                                                                                                                                                                                                                                                                                                           |  |  |
| Size of shop                                      | : | 20 ft x 15 ft = 300 square ft                                                                                                                                                                                                                                                                                                                                                       |  |  |
| Implementation                                    | : | <ul> <li>The business is planned to be scaled up by investment in existing goods like; Waredrobe, cot, Sofa etc.</li> <li>The shop is rented</li> <li>The business is operating by entrepreneur. Existing 05 employee.</li> <li>02 will be appointed after receiving the equity money.</li> <li>Collects goods from Dupchachia</li> <li>Agreed grace period is 3 months.</li> </ul> |  |  |

| Investment Breakdown |          |          |                |  |  |
|----------------------|----------|----------|----------------|--|--|
| Particulars          | Existing | Proposed | Proposed Total |  |  |
| Cabinet              | 30,000   | 0        | 30,000         |  |  |
| Sofa                 | 25,000   | 0        | 25,000         |  |  |
| cot                  | 30,000   | 0        | 30,000         |  |  |
| Dressing table       | 10,000   | 0        | 10,000         |  |  |
| Korai wood           | 26,000   | 24,000   | 50,000         |  |  |
| Jack wood            | 0        | 24,000   | 24,000         |  |  |
| Ukiliad wood         | 0        | 2,000    | 2,000          |  |  |
| Total                | 111,000  | 50,000   | 161,000        |  |  |