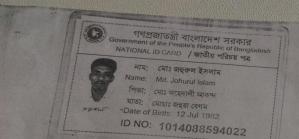

#### **Proposed NU Business Name: TEK TAILE FURNITURE**

Project identification and prepared by: Md. Obaidullah, Bogra shadar Unit, Bogura

Project verified by: Md Mazharul Islam

| Brief Bio of The Proposed Nobin Udyokta                                                                                                         |       |                                                                                                                                                                                                |  |  |
|-------------------------------------------------------------------------------------------------------------------------------------------------|-------|------------------------------------------------------------------------------------------------------------------------------------------------------------------------------------------------|--|--|
| Name                                                                                                                                            | :     | MD JOHURUL ISLAM                                                                                                                                                                               |  |  |
| Age                                                                                                                                             | :     | 12-07-1982 (34 Years)                                                                                                                                                                          |  |  |
| Education, till to date                                                                                                                         | :     | Class V                                                                                                                                                                                        |  |  |
| Marital status                                                                                                                                  | ••    | Married                                                                                                                                                                                        |  |  |
| Children                                                                                                                                        | ••    | 01 Son 02 Daughters                                                                                                                                                                            |  |  |
| No. of siblings:                                                                                                                                | :     | 01 Brother 03 Sisters                                                                                                                                                                          |  |  |
| Address                                                                                                                                         | :     | Vill: Telihata (Moddho para) P.O: Sukhanpukur, P.S: Gabtoli, Dist: Bogura                                                                                                                      |  |  |
| Parent's and GB related Info (i) Who is GB member (ii) Mother's name (iii) Father's name (iv) GB member's info                                  | : : : | Mother Father  MST JOHURA BEGUM  MD OHIDALI AKONDA  Branch: Sonaray, Gabtoli, Centre # 28(Female),  Member ID: 9765, Group No: 05  Member since: 09-07-2001 (15 Years)  First loan: BDT 2000/- |  |  |
| Further Information: (v) Who pays GB loan installment (vi) Mobile lady (vii) Grameen Education Loan (viii) Any other loan like GB, BRAC ASA etc | : : : | Existing loan: BDT 14000/- Outstanding loan: 5068/= Father No No No                                                                                                                            |  |  |