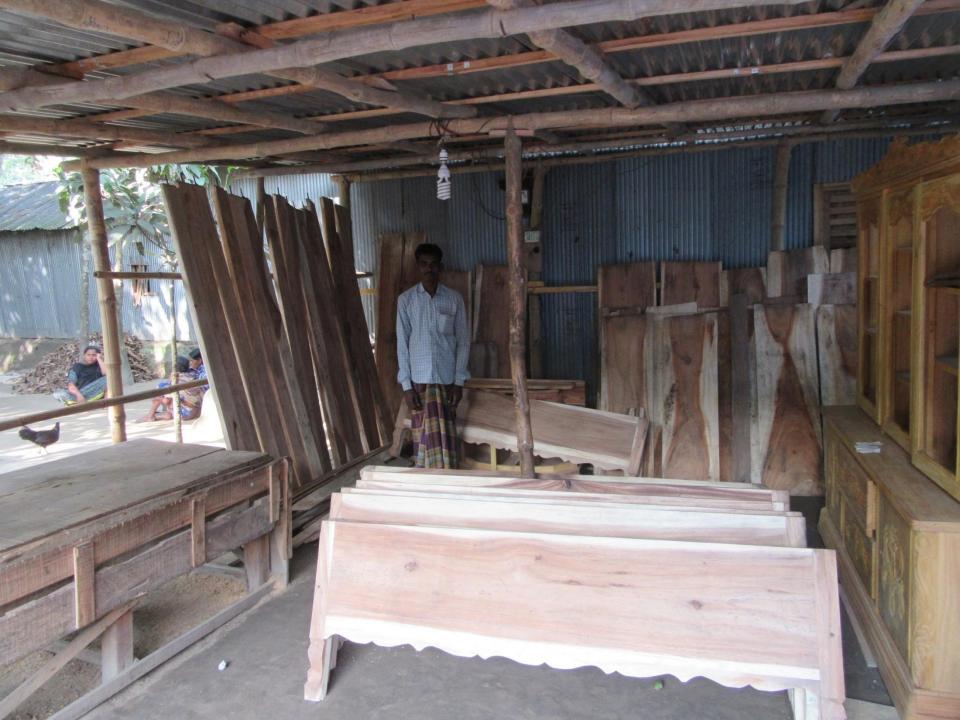

| Proposed Nobin Udyokta Business Info              |   |                                                                                                                                                                                                                                                                                                                                                                                     |  |  |
|---------------------------------------------------|---|-------------------------------------------------------------------------------------------------------------------------------------------------------------------------------------------------------------------------------------------------------------------------------------------------------------------------------------------------------------------------------------|--|--|
| Business Name                                     | : | TEK TAILE FURNITURE                                                                                                                                                                                                                                                                                                                                                                 |  |  |
| Location                                          | : | Telihata (moddho para) Masundi, Sukhanpukur, Gabtoli, Bogra.                                                                                                                                                                                                                                                                                                                        |  |  |
| Total Investment in BDT                           | : | BDT 161,000/-                                                                                                                                                                                                                                                                                                                                                                       |  |  |
| Financing                                         | : | Self BDT 1,11,000 (from existing business) 71% Required Investment BDT 50,000 (as equity) 29%                                                                                                                                                                                                                                                                                       |  |  |
| Present salary/drawings from business (estimates) | : | BDT 5,000                                                                                                                                                                                                                                                                                                                                                                           |  |  |
| Proposed Salary                                   | : | BDT 5,000                                                                                                                                                                                                                                                                                                                                                                           |  |  |
| Size of shop                                      | : | 20 ft x 15 ft = 300 square ft                                                                                                                                                                                                                                                                                                                                                       |  |  |
| Implementation                                    | : | <ul> <li>The business is planned to be scaled up by investment in existing goods like; Waredrobe, cot, Sofa etc.</li> <li>The shop is rented</li> <li>The business is operating by entrepreneur. Existing 05 employee.</li> <li>02 will be appointed after receiving the equity money.</li> <li>Collects goods from Dupchachia</li> <li>Agreed grace period is 3 months.</li> </ul> |  |  |

# Pictures

এই কাজটি পথপ্ৰাতন্ত্ৰী বাংলাদেশ সৰকাৰের সম্পত্তি। কাজটি যাবহাকবাৰী বাতীত অন্য কোষাও পাওয়া গোলে নিকটছ পোট জীকনে জমা দেয়াত্ত জনা অনুবোধ কৰা হংলা। ক্রিকানা: গ্রাম/রাজ্য: তেলিহাটা (মধ্যপাড়া), মাসুন্দি, ডাকঘর: সুখান পুকুর - ৫৮২১, গাবতনী, বভড়া