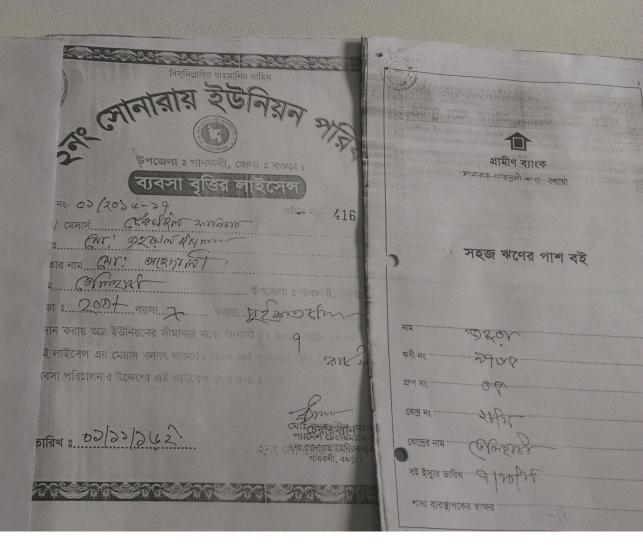

#### BRIEF HISTORY OF GB LOAN UTILIZATION BY HIS FAMILY

**MST JOHURA BEGUM** joined Grameen Bank since 15 years ago. At first she took 2000 taka loan from Grameen Bank. She gradually took loan from GB. Utilize loan in house repair.