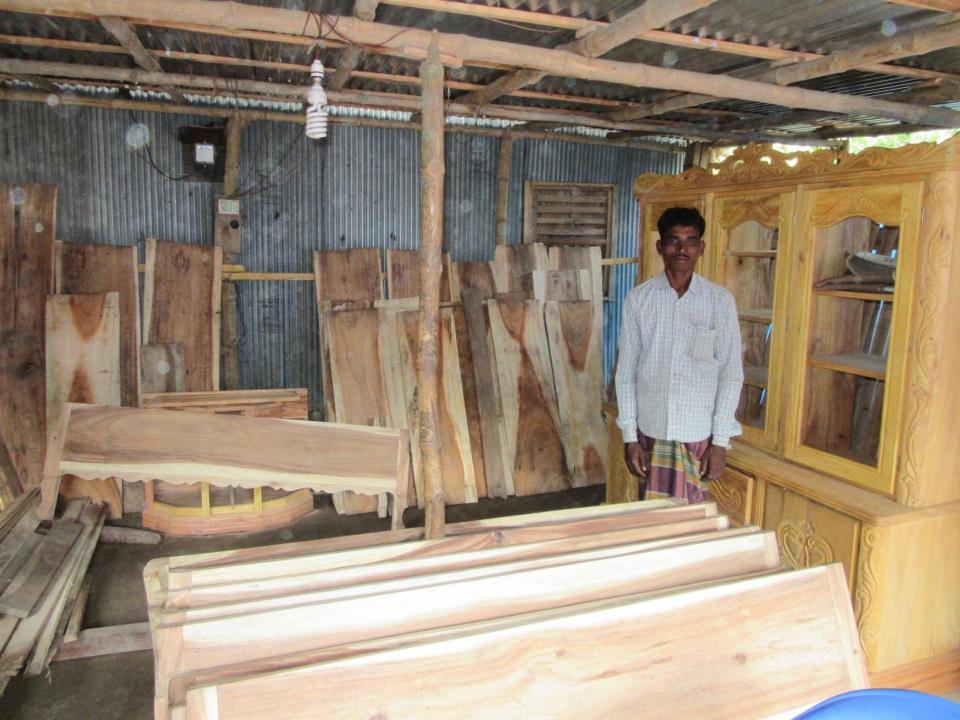

| Proposed Nobin Udyokta Business Info              |   |                                                                                                                                                                                                                                                                                                                                                                                     |  |  |
|---------------------------------------------------|---|-------------------------------------------------------------------------------------------------------------------------------------------------------------------------------------------------------------------------------------------------------------------------------------------------------------------------------------------------------------------------------------|--|--|
| Business Name                                     | : | TEK TAILE FURNITURE                                                                                                                                                                                                                                                                                                                                                                 |  |  |
| Location                                          | : | Telihata (moddho para) Masundi, Sukhanpukur, Gabtoli, Bogra.                                                                                                                                                                                                                                                                                                                        |  |  |
| Total Investment in BDT                           | : | BDT 161,000/-                                                                                                                                                                                                                                                                                                                                                                       |  |  |
| Financing                                         | : | Self BDT 1,11,000 (from existing business) 71% Required Investment BDT 50,000 (as equity) 29%                                                                                                                                                                                                                                                                                       |  |  |
| Present salary/drawings from business (estimates) | : | BDT 5,000                                                                                                                                                                                                                                                                                                                                                                           |  |  |
| Proposed Salary                                   | : | BDT 5,000                                                                                                                                                                                                                                                                                                                                                                           |  |  |
| Size of shop                                      | : | 20 ft x 15 ft = 300 square ft                                                                                                                                                                                                                                                                                                                                                       |  |  |
| Implementation                                    | : | <ul> <li>The business is planned to be scaled up by investment in existing goods like; Waredrobe, cot, Sofa etc.</li> <li>The shop is rented</li> <li>The business is operating by entrepreneur. Existing 05 employee.</li> <li>02 will be appointed after receiving the equity money.</li> <li>Collects goods from Dupchachia</li> <li>Agreed grace period is 3 months.</li> </ul> |  |  |

# Pictures

এই কাজটি পথপ্ৰাতন্ত্ৰী বাংলাদেশ সৰকাৰের সম্পত্তি। কাজটি যাবহাকবাৰী বাতীত অন্য কোষাও পাওয়া গোলে নিকটছ পোট জীকনে জমা দেয়াত্ত জনা অনুবোধ কৰা হংলা। ক্রিকানা: গ্রাম/রাজ্য: তেলিহাটা (মধ্যপাড়া), মাসুন্দি, ডাকঘর: সুখান পুকুর - ৫৮২১, গাবতনী, বভড়া