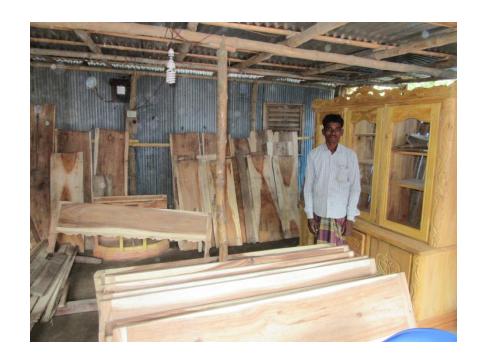

| Proposed Nobin Udyokta Business Info              |   |                                                                                                                                                                                                                                                                                                                                                                                     |  |  |
|---------------------------------------------------|---|-------------------------------------------------------------------------------------------------------------------------------------------------------------------------------------------------------------------------------------------------------------------------------------------------------------------------------------------------------------------------------------|--|--|
| Business Name                                     | : | TEK TAILE FURNITURE                                                                                                                                                                                                                                                                                                                                                                 |  |  |
| Location                                          | : | Telihata (moddho para) Masundi, Sukhanpukur, Gabtoli, Bogra.                                                                                                                                                                                                                                                                                                                        |  |  |
| Total Investment in BDT                           | : | BDT 161,000/-                                                                                                                                                                                                                                                                                                                                                                       |  |  |
| Financing                                         | : | Self BDT 1,11,000 (from existing business) 71% Required Investment BDT 50,000 (as equity) 29%                                                                                                                                                                                                                                                                                       |  |  |
| Present salary/drawings from business (estimates) | : | BDT 5,000                                                                                                                                                                                                                                                                                                                                                                           |  |  |
| Proposed Salary                                   | : | BDT 5,000                                                                                                                                                                                                                                                                                                                                                                           |  |  |
| Size of shop                                      | : | 20 ft x 15 ft = 300 square ft                                                                                                                                                                                                                                                                                                                                                       |  |  |
| Implementation                                    | : | <ul> <li>The business is planned to be scaled up by investment in existing goods like; Waredrobe, cot, Sofa etc.</li> <li>The shop is rented</li> <li>The business is operating by entrepreneur. Existing 05 employee.</li> <li>02 will be appointed after receiving the equity money.</li> <li>Collects goods from Dupchachia</li> <li>Agreed grace period is 3 months.</li> </ul> |  |  |

# Pictures

এই কাজটি পথপ্ৰাতন্ত্ৰী বাংলাদেশ সৰকাৰের সম্পত্তি। কাজটি যাবহাকবাৰী বাতীত অন্য কোষাও পাওয়া গোলে নিকটছ পোট জীকনে জমা দেয়াত্ত জনা অনুবোধ কৰা হংলা। ক্রিকানা: গ্রাম/রাজ্য: তেলিহাটা (মধ্যপাড়া), মাসুন্দি, ডাকঘর: সুখান পুকুর - ৫৮২১, গাবতনী, বভড়া