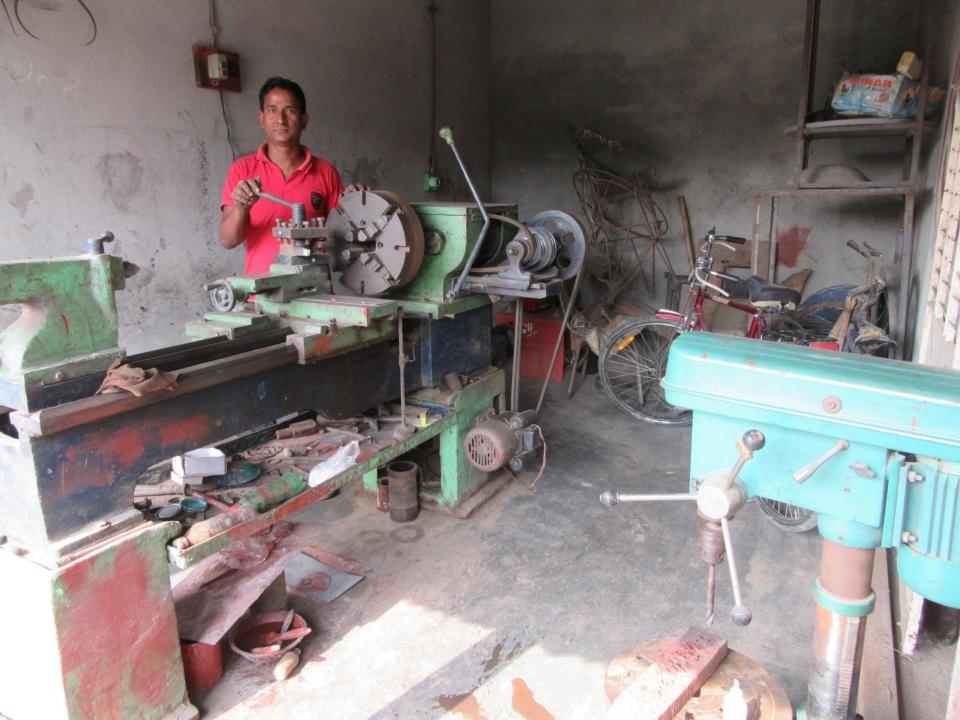

# Pictures

| Proposed Nobin Udyokta Business Info              |   |                                                                                                                                                                                                                                                                                                                                                                                                 |  |  |
|---------------------------------------------------|---|-------------------------------------------------------------------------------------------------------------------------------------------------------------------------------------------------------------------------------------------------------------------------------------------------------------------------------------------------------------------------------------------------|--|--|
| Business Name                                     | : | RIA STEEL WORKSHOP                                                                                                                                                                                                                                                                                                                                                                              |  |  |
| Location                                          | : | M R M High School gate, Mohastangor Road, Bogra                                                                                                                                                                                                                                                                                                                                                 |  |  |
| Total Investment in BDT                           | : | BDT 4,19,000/-                                                                                                                                                                                                                                                                                                                                                                                  |  |  |
| Financing                                         | : | Self BDT 3,49,000/-(from existing business) 83%<br>Required Investment BDT 70,000/-(as equity) 17%                                                                                                                                                                                                                                                                                              |  |  |
| Present salary/drawings from business (estimates) | : | BDT 5,000/-                                                                                                                                                                                                                                                                                                                                                                                     |  |  |
| Proposed Salary                                   | : | BDT 5,000/-                                                                                                                                                                                                                                                                                                                                                                                     |  |  |
| Size of shop                                      | : | 30 ft x 15 ft= 450 square ft                                                                                                                                                                                                                                                                                                                                                                    |  |  |
| Implementation                                    | : | <ul> <li>The business is planned to be scaled up by investment in existing goods like; Fandal, puli &amp; made Poltry hatchery with lathe wors etc.</li> <li>20% Gain of sale.</li> <li>The business is operating by entrepreneur. Existing 05 employee.</li> <li>02 will be appointed in the future.</li> <li>Collects goods from Bogura.</li> <li>Agreed grace period is 3 months.</li> </ul> |  |  |