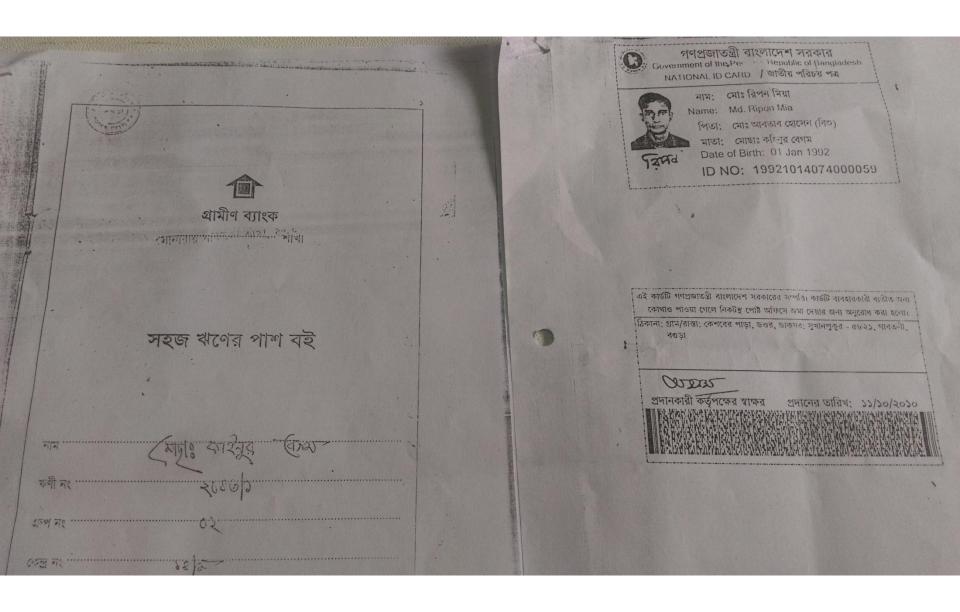

### **Proposed NU Business Name: RIA STEEL WORKSHOP**

Project identification and prepared by: Md. Obaidullah, Bogra shadar Unit, Bogra

Project verified by: MD. Mozaharul Islam

| Brief Bio of The Proposed Nobin Udyokta        |   |                                                                             |  |  |
|------------------------------------------------|---|-----------------------------------------------------------------------------|--|--|
| Name                                           | : | MD. RIPON MIA                                                               |  |  |
| Age                                            | : | 01-01-1992 (24 Years)                                                       |  |  |
| Education, till to date                        | • | Class Eight                                                                 |  |  |
| Marital status                                 |   | Married                                                                     |  |  |
| Children                                       |   | 1 Daughter                                                                  |  |  |
| No. of siblings:                               |   | 01 brother 01 Sister                                                        |  |  |
| Address                                        | : | Vill:Keshober para purbopara P.O: Sukhanpukur, P.S: Gabtoli, Dist:<br>Bogra |  |  |
| Parent's and GB related Info                   |   |                                                                             |  |  |
| (i) Who is GB member                           | : | Mother Father                                                               |  |  |
| (ii) Mother's name                             | : | MST KOHINUR BEGUM                                                           |  |  |
| (iii) Father's name                            | : | MD. AFTAB UDDIN BISHU                                                       |  |  |
| (iv) GB member's info                          | : | Branch:Sonaray ,Gabtoli Centre # 14 (Female),                               |  |  |
|                                                |   | Member ID: 2043/1, Group No: 02                                             |  |  |
|                                                |   | Member since: 01-03-1996 (20 Years)                                         |  |  |
|                                                |   | First loan: BDT 2000                                                        |  |  |
| Further Information:                           |   | Existing Loan: BDT 25000, Outstanding loan: BDT 12600                       |  |  |
| (v) Who pays GB loan installment               | : | Father                                                                      |  |  |
| (vi) Mobile lady                               | : | No                                                                          |  |  |
| (vii) Grameen Education Loan                   | : | No                                                                          |  |  |
| (viii) Any other loan like GB,<br>BRAC ASA etc | : | No                                                                          |  |  |

### BRIEF BIO OF THE PROPOSED NOBIN UDYOKTA (CONT...)

| Present Occupation(Besides own business, i.e., persuading further studies, other business etc.) | : | Nil                                                               |
|-------------------------------------------------------------------------------------------------|---|-------------------------------------------------------------------|
| Business Experiences and                                                                        | : | 10 years experience in running business 10 Years in own business. |
| Training Info                                                                                   | : | He has no training.                                               |
| Other Own/Family Sources of Income                                                              | : | -                                                                 |
| Other Own/Family Sources of Liabilities                                                         | : | None                                                              |
| Entrepreneur Contact No.                                                                        | : | 01763-055226                                                      |
| Mother's Contact No.                                                                            | : | 01756-738923                                                      |
| NU Project<br>Source/Reference                                                                  | : | Grameen Shakti Samajik Byabosha Ltd. Bogra shadar Unit,<br>Bogra  |

### BRIEF HISTORY OF GB LOAN UTILIZATION BY HIS FAMILY

**MST KOHINUR BEGUM** joined Grameen Bank since 20 years ago. At first she took 2000 taka loan from Grameen Bank. She gradually took loan from GB. Utilize loan in business.