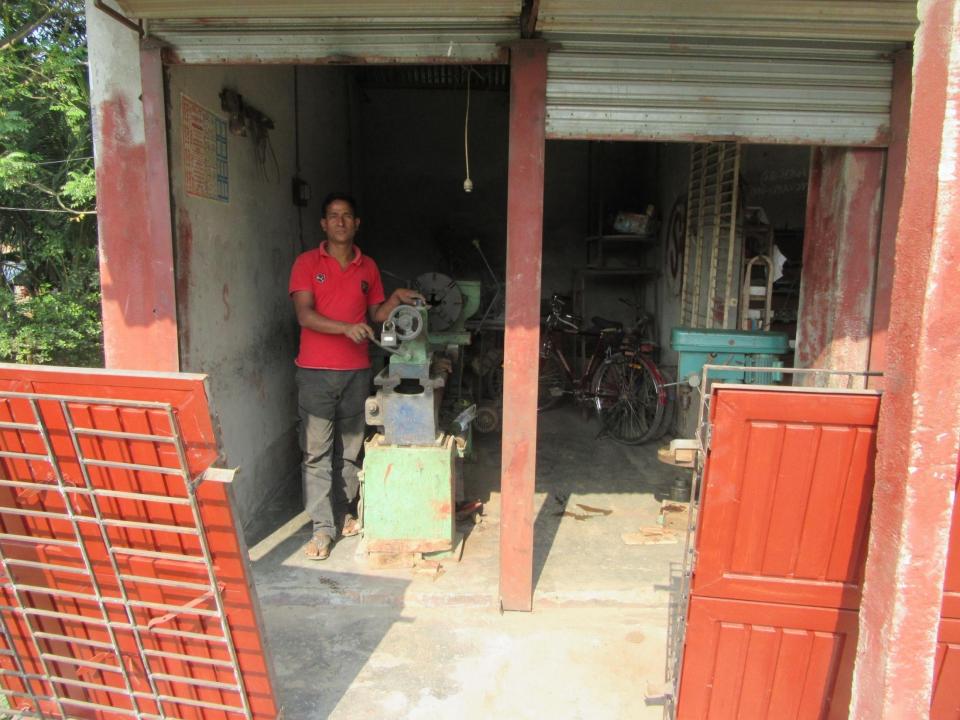

# Pictures

| Proposed Nobin Udyokta Business Info              |   |                                                                                                                                                                                                                                                                                                                                                                                                 |  |  |
|---------------------------------------------------|---|-------------------------------------------------------------------------------------------------------------------------------------------------------------------------------------------------------------------------------------------------------------------------------------------------------------------------------------------------------------------------------------------------|--|--|
| Business Name                                     | : | RIA STEEL WORKSHOP                                                                                                                                                                                                                                                                                                                                                                              |  |  |
| Location                                          | : | M R M High School gate, Mohastangor Road, Bogra                                                                                                                                                                                                                                                                                                                                                 |  |  |
| Total Investment in BDT                           | : | BDT 4,19,000/-                                                                                                                                                                                                                                                                                                                                                                                  |  |  |
| Financing                                         | : | Self BDT 3,49,000/-(from existing business) 83%<br>Required Investment BDT 70,000/-(as equity) 17%                                                                                                                                                                                                                                                                                              |  |  |
| Present salary/drawings from business (estimates) | : | BDT 5,000/-                                                                                                                                                                                                                                                                                                                                                                                     |  |  |
| Proposed Salary                                   | : | BDT 5,000/-                                                                                                                                                                                                                                                                                                                                                                                     |  |  |
| Size of shop                                      | : | 30 ft x 15 ft= 450 square ft                                                                                                                                                                                                                                                                                                                                                                    |  |  |
| Implementation                                    | : | <ul> <li>The business is planned to be scaled up by investment in existing goods like; Fandal, puli &amp; made Poltry hatchery with lathe wors etc.</li> <li>20% Gain of sale.</li> <li>The business is operating by entrepreneur. Existing 05 employee.</li> <li>02 will be appointed in the future.</li> <li>Collects goods from Bogura.</li> <li>Agreed grace period is 3 months.</li> </ul> |  |  |