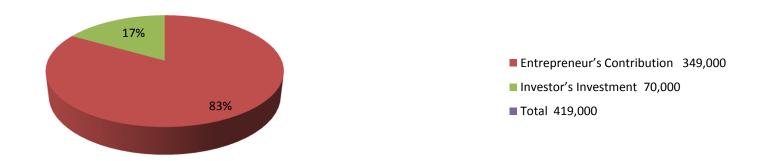

| Investment Breakdown        |          |          |                |  |  |  |
|-----------------------------|----------|----------|----------------|--|--|--|
| Particulars                 | Existing | Proposed | Proposed Total |  |  |  |
| Squre grill ( 10 x 5000)    | 50,000   | 0        | 50,000         |  |  |  |
| Angel(100kg x 45)           | 4,000    | 14,000   | 18,000         |  |  |  |
| Rod(400kg x 45)             | 18,000   | 0        | 18,000         |  |  |  |
| Mechinary raw               | 20,000   | 0        | 20,000         |  |  |  |
| Steel door (4 x 4500)       | 18,000   | 0        | 18,000         |  |  |  |
| Sheet box( 1 x 4000)        | 4,000    | 0        | 4,000          |  |  |  |
| Vaz machine                 | 75,000   | 0        | 75,000         |  |  |  |
| Led machine                 | 100,000  | 0        | 100,000        |  |  |  |
| Wielding machine(3 x 20000) | 60,000   | 0        | 60,000         |  |  |  |
| Wielding machinary item     | 0        | 56,000   | 56,000         |  |  |  |
| Total                       | 349,000  | 70,000   | 419,000        |  |  |  |