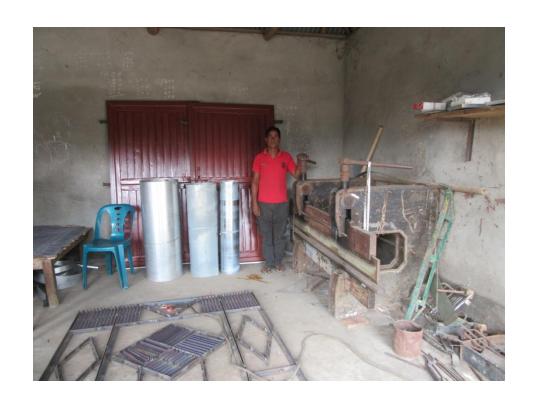

### **Proposed NU Business Name: RIA STEEL WORKSHOP**



Project identification and prepared by: Md. Obaidullah, Bogra shadar Unit, Bogra

Project verified by: MD. Mozaharul Islam



| Brief Bio of The Proposed Nobin Udyokta        |   |                                                                             |  |  |
|------------------------------------------------|---|-----------------------------------------------------------------------------|--|--|
| Name                                           | : | MD. RIPON MIA                                                               |  |  |
| Age                                            | : | 01-01-1992 (24 Years)                                                       |  |  |
| Education, till to date                        | • | Class Eight