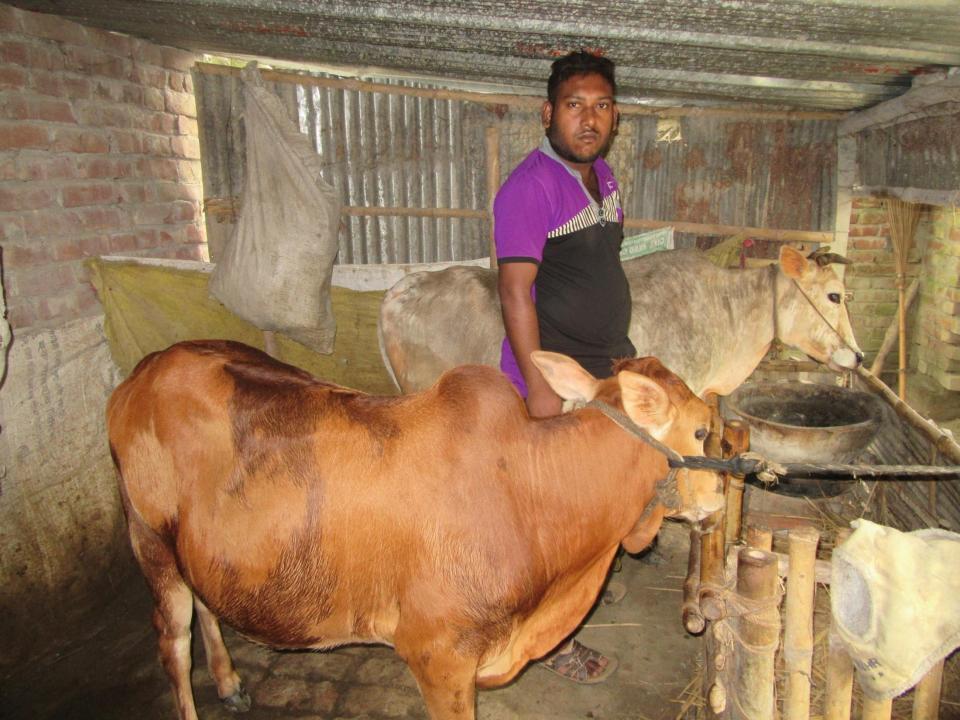

| Proposed Nobin Udyokta Business Info                 |   |                                                                                                                                                                                                                                                                                                                |  |  |
|------------------------------------------------------|---|----------------------------------------------------------------------------------------------------------------------------------------------------------------------------------------------------------------------------------------------------------------------------------------------------------------|--|--|
| Business Name                                        | : | MA DAIRY FIRM                                                                                                                                                                                                                                                                                                  |  |  |
| Location                                             | : | Khamarkandi Pachimpara 2 <sup>nd</sup> Baipass,Bogra<br>shadar,Bogra                                                                                                                                                                                                                                           |  |  |
| Total Investment in BDT                              | : | BDT 1,40,000/-                                                                                                                                                                                                                                                                                                 |  |  |
| Financing                                            | : | Self BDT 90,000/-(from existing business) 64%<br>Required Investment BDT 50,000/-(as equity) 36%                                                                                                                                                                                                               |  |  |
| Present salary/drawings<br>from business (estimates) | : | BDT 4,000/-                                                                                                                                                                                                                                                                                                    |  |  |
| Proposed Salary                                      | : | BDT 4,000/-                                                                                                                                                                                                                                                                                                    |  |  |
| Size of shop                                         | : | 20 ft x 10 ft= 200 square ft                                                                                                                                                                                                                                                                                   |  |  |
| Implementation                                       | : | <ul> <li>The business is planned to be scaled up by investment in existing goods like; Milk product.</li> <li>The business is operating by entrepreneur. Existing no employee.</li> <li>One will be appointed in the future.</li> <li>Collects goods from</li> <li>Agreed grace period is 3 months.</li> </ul> |  |  |