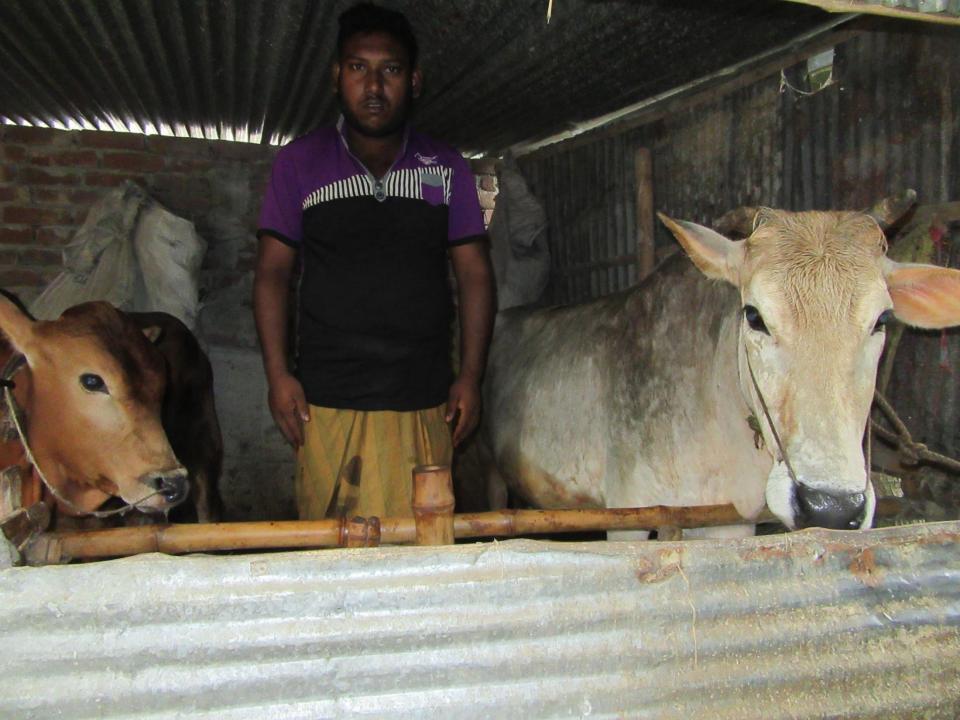

| Proposed Nobin Udyokta Business Info                 |   |                                                                                                                                                                                                                                                                                                                |  |  |
|------------------------------------------------------|---|----------------------------------------------------------------------------------------------------------------------------------------------------------------------------------------------------------------------------------------------------------------------------------------------------------------|--|--|
| Business Name                                        | : | MA DAIRY FIRM                                                                                                                                                                                                                                                                                                  |  |  |
| Location                                             | : | Khamarkandi Pachimpara 2 <sup>nd</sup> Baipass,Bogra<br>shadar,Bogra                                                                                                                                                                                                                                           |  |  |
| Total Investment in BDT                              | : | BDT 1,40,000/-                                                                                                                                                                                                                                                                                                 |  |  |
| Financing                                            | : | Self BDT 90,000/-(from existing business) 64%<br>Required Investment BDT 50,000/-(as equity) 36%                                                                                                                                                                                                               |  |  |
| Present salary/drawings<br>from business (estimates) | : | BDT 4,000/-                                                                                                                                                                                                                                                                                                    |  |  |
| Proposed Salary                                      | : | BDT 4,000/-                                                                                                                                                                                                                                                                                                    |  |  |
| Size of shop                                         | : | 20 ft x 10 ft= 200 square ft                                                                                                                                                                                                                                                                                   |  |  |
| Implementation                                       | : | <ul> <li>The business is planned to be scaled up by investment in existing goods like; Milk product.</li> <li>The business is operating by entrepreneur. Existing no employee.</li> <li>One will be appointed in the future.</li> <li>Collects goods from</li> <li>Agreed grace period is 3 months.</li> </ul> |  |  |