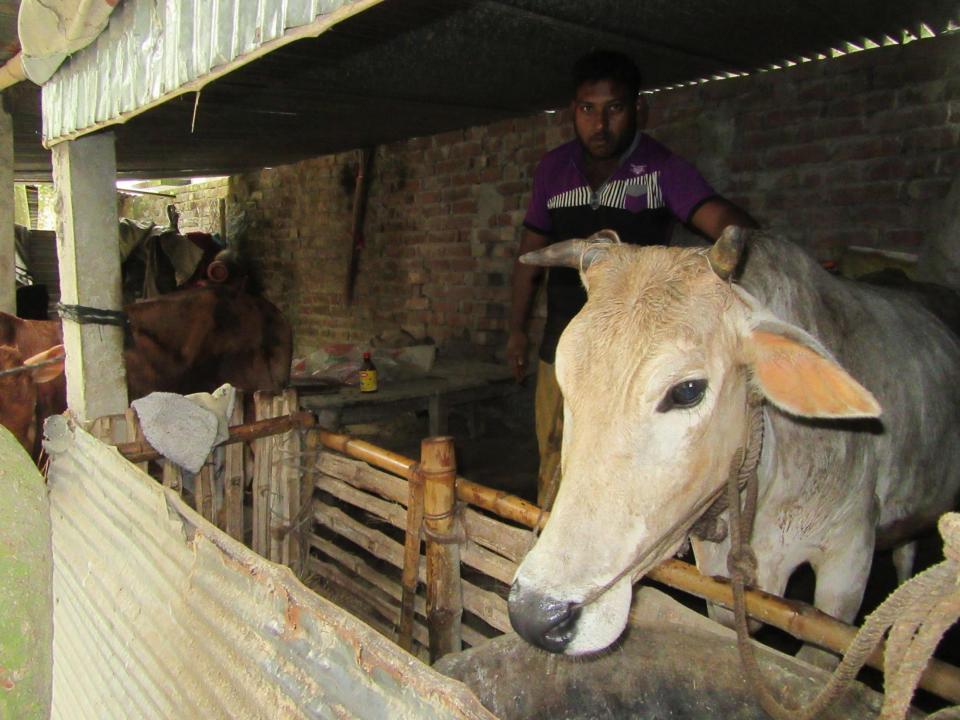

| Proposed Nobin Udyokta Business Info                 |   |                                                                                                                                                                                                                                                                                                                |  |  |
|------------------------------------------------------|---|----------------------------------------------------------------------------------------------------------------------------------------------------------------------------------------------------------------------------------------------------------------------------------------------------------------|--|--|
| Business Name                                        | : | MA DAIRY FIRM                                                                                                                                                                                                                                                                                                  |  |  |
| Location                                             | : | Khamarkandi Pachimpara 2 <sup>nd</sup> Baipass,Bogra<br>shadar,Bogra                                                                                                                                                                                                                                           |  |  |
| Total Investment in BDT                              | : | BDT 1,40,000/-                                                                                                                                                                                                                                                                                                 |  |  |
| Financing                                            | : | Self BDT 90,000/-(from existing business) 64%<br>Required Investment BDT 50,000/-(as equity) 36%                                                                                                                                                                                                               |  |  |
| Present salary/drawings<br>from business (estimates) | : | BDT 4,000/-                                                                                                                                                                                                                                                                                                    |  |  |
| Proposed Salary                                      | : | BDT 4,000/-                                                                                                                                                                                                                                                                                                    |  |  |
| Size of shop                                         | : | 20 ft x 10 ft= 200 square ft                                                                                                                                                                                                                                                                                   |  |  |
| Implementation                                       | : | <ul> <li>The business is planned to be scaled up by investment in existing goods like; Milk product.</li> <li>The business is operating by entrepreneur. Existing no employee.</li> <li>One will be appointed in the future.</li> <li>Collects goods from</li> <li>Agreed grace period is 3 months.</li> </ul> |  |  |

| Existing Business (BDT)           |       |         |         |  |  |  |
|-----------------------------------|-------|---------|---------|--|--|--|
| Particular                        | Daily | Monthly | Yearly  |  |  |  |
| Revenue (sales)                   |       |         |         |  |  |  |
| Milk (10 ltX40)                   | 400   | 12,000  | 144,000 |  |  |  |
| Total Sales (A)                   | 400   | 12,000  | 144,000 |  |  |  |
| Less. Variable Expense            |       |         |         |  |  |  |
| Cow feed & Medicine               | 200   | 6,000   | 72,000  |  |  |  |
| Total variable Expense (B)        | 200   | 6,000   | 72,000  |  |  |  |
| Contribution Margin (CM) [C=(A-B) | 200   | 6,000   | 72,000  |  |  |  |
| Less. Fixed Expense               |       |         |         |  |  |  |
| Electricity Bill                  |       | 100     | 1,200   |  |  |  |
| Transportation                    |       | 200     | 2,400   |  |  |  |
| Salary (self)                     |       | 4000    | 48,000  |  |  |  |
| Mobile Bill                       |       | 100     | 1,200   |  |  |  |
| Total fixed Cost (D)              |       | 4,400   | 52,800  |  |  |  |
| Net Profit (E) [C-D)              |       | 1,600   | 19,200  |  |  |  |