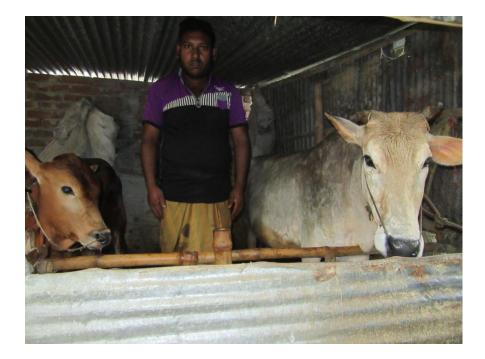

| Proposed Nobin Udyokta Business Info                 |   |                                                                                                                                                                                                                                                                                                                |  |  |
|------------------------------------------------------|---|----------------------------------------------------------------------------------------------------------------------------------------------------------------------------------------------------------------------------------------------------------------------------------------------------------------|--|--|
| Business Name                                        | : | MA DAIRY FIRM                                                                                                                                                                                                                                                                                                  |  |  |
| Location                                             | : | Khamarkandi Pachimpara 2 <sup>nd</sup> Baipass,Bogra<br>shadar,Bogra                                                                                                                                                                                                                                           |  |  |
| Total Investment in BDT                              | : | BDT 1,40,000/-                                                                                                                                                                                                                                                                                                 |  |  |
| Financing                                            | : | Self BDT 90,000/-(from existing business) 64%<br>Required Investment BDT 50,000/-(as equity) 36%                                                                                                                                                                                                               |  |  |
| Present salary/drawings<br>from business (estimates) | : | BDT 4,000/-                                                                                                                                                                                                                                                                                                    |  |  |
| Proposed Salary                                      | : | BDT 4,000/-                                                                                                                                                                                                                                                                                                    |  |  |
| Size of shop                                         | : | 20 ft x 10 ft= 200 square ft                                                                                                                                                                                                                                                                                   |  |  |
| Implementation                                       | : | <ul> <li>The business is planned to be scaled up by investment in existing goods like; Milk product.</li> <li>The business is operating by entrepreneur. Existing no employee.</li> <li>One will be appointed in the future.</li> <li>Collects goods from</li> <li>Agreed grace period is 3 months.</li> </ul> |  |  |