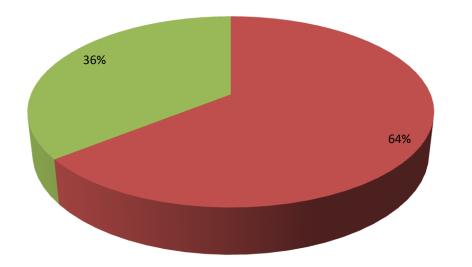

| Proposed Nobin Udyokta Business Info                 |   |                                                                                                                                                                                                                                                                                                                |  |  |
|------------------------------------------------------|---|----------------------------------------------------------------------------------------------------------------------------------------------------------------------------------------------------------------------------------------------------------------------------------------------------------------|--|--|
| Business Name                                        | : | MA DAIRY FIRM                                                                                                                                                                                                                                                                                                  |  |  |
| Location                                             | : | Khamarkandi Pachimpara 2 <sup>nd</sup> Baipass,Bogra<br>shadar,Bogra                                                                                                                                                                                                                                           |  |  |
| Total Investment in BDT                              | : | BDT 1,40,000/-                                                                                                                                                                                                                                                                                                 |  |  |
| Financing                                            | : | Self BDT 90,000/-(from existing business) 64%<br>Required Investment BDT 50,000/-(as equity) 36%                                                                                                                                                                                                               |  |  |
| Present salary/drawings<br>from business (estimates) | : | BDT 4,000/-                                                                                                                                                                                                                                                                                                    |  |  |
| Proposed Salary                                      | : | BDT 4,000/-                                                                                                                                                                                                                                                                                                    |  |  |
| Size of shop                                         | : | 20 ft x 10 ft= 200 square ft                                                                                                                                                                                                                                                                                   |  |  |
| Implementation                                       | : | <ul> <li>The business is planned to be scaled up by investment in existing goods like; Milk product.</li> <li>The business is operating by entrepreneur. Existing no employee.</li> <li>One will be appointed in the future.</li> <li>Collects goods from</li> <li>Agreed grace period is 3 months.</li> </ul> |  |  |

**Source of Finance** 

Entrepreneur's Contribution 90,000
Investor's Investment 50,000
Total 140,000

| Financial Projection (BDT)        |       |         |          |          |          |  |
|-----------------------------------|-------|---------|----------|----------|----------|--|
| Particular                        | Daily | Monthly | 1st Year | 2nd Year | 3rd Year |  |
| Revenue (sales)                   |       |         |          |          |          |  |
| Milk (20 lt. * 40)                | 800   | 24,000  | 288,000  | 302,400  | 317,520  |  |
| Total Sales (A)                   | 800   | 24,000  | 288,000  | 302,400  | 317,520  |  |
| Less. Variable Expense            |       |         |          |          |          |  |
| Cow feed and medicine             | 400   | 12,000  | 144,000  | 151,200  | 158,760  |  |
| Total variable Expense (B)        | 400   | 12,000  | 144,000  | 151,200  | 158,760  |  |
| Contribution Margin (CM) [C=(A-B) | 400   | 12,000  | 144,000  | 151,200  | 158,760  |  |
| Less. Fixed Expense               |       |         |          |          |          |  |
| Electricity Bill                  |       | 150     | 1,800    | 1,800    | 1,800    |  |
| Transportation                    |       | 300     | 3,600    | 3,600    | 3,600    |  |
| Salary (self)                     |       | 4,000   | 48,000   | 60,000   | 60,000   |  |
| Mobile Bill                       |       | 300     | 3,600    | 3,600    | 3,600    |  |
| Total fixed Cost (D)              |       | 4,750   | 57,000   | 69,000   | 69,000   |  |
| Net Profit (E) [C-D)              |       | 7,250   | 87,000   | 82,200   | 89,760   |  |
|                                   |       |         | 20,000   | 20,000   | 20,000   |  |