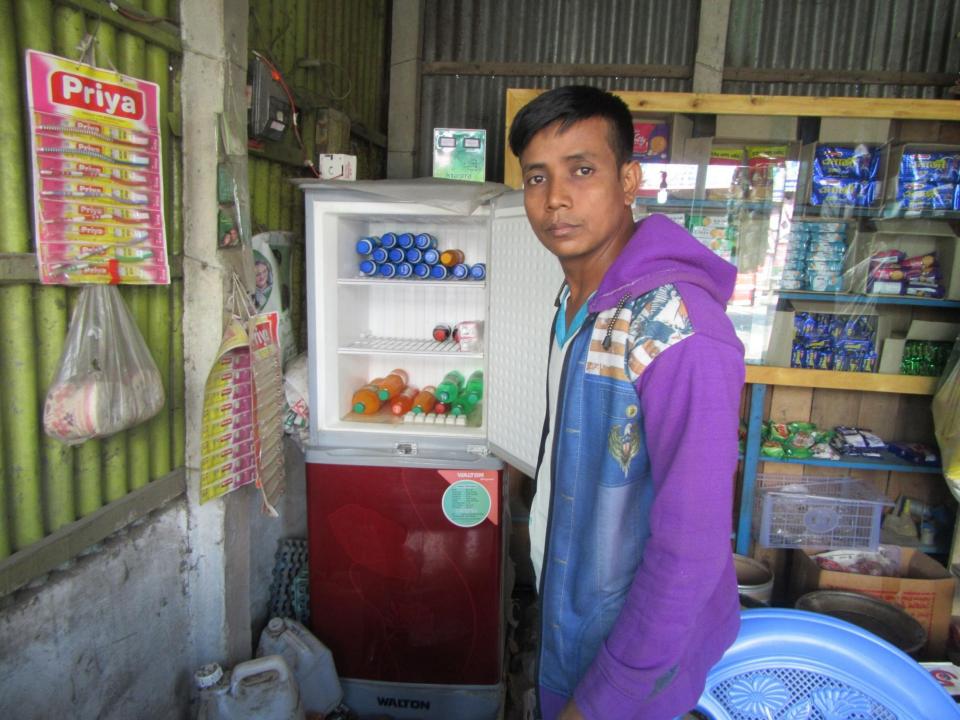

#### Proposed NU Business Name: BHAI BHAI GENERAL STORE

Project identification and prepared by: Md Zahidul Kamal Tangail Sadar Unit, Tangail

Project verified by: Mizanur Rahman Patwary

| Brief Bio of The Proposed Nobin Udyokta                                                                                                         |       |                                                                                                                                                                                          |  |  |  |
|-------------------------------------------------------------------------------------------------------------------------------------------------|-------|------------------------------------------------------------------------------------------------------------------------------------------------------------------------------------------|--|--|--|
| Name                                                                                                                                            | :     | SAZZAD HOSSAIN                                                                                                                                                                           |  |  |  |
| Age                                                                                                                                             | :     | 04-03-1985 (31 Years)                                                                                                                                                                    |  |  |  |
| Education, till to date                                                                                                                         | :     | Class 10                                                                                                                                                                                 |  |  |  |
| Marital status                                                                                                                                  | :     | Married                                                                                                                                                                                  |  |  |  |
| Children                                                                                                                                        | :     | -                                                                                                                                                                                        |  |  |  |
| No. of siblings:                                                                                                                                | :     | 4 Brothers                                                                                                                                                                               |  |  |  |
| Address                                                                                                                                         | :     | Vill: Shan bari, P.O: Elasin. P.S: Delduar, Dist: Tangail.                                                                                                                               |  |  |  |
| Parent's and GB related Info (i) Who is GB member (ii) Mother's name (iii) Father's name (iv) GB member's info                                  |       | Mother Father  SHAHANOOR BEGUM  HASMOT MOLLA  Branch: Elasin Delduar, Centre # 26 (Female),  Member ID: 2155, Group No: 02  Member since: 05-03-1990 (26 Years)  First loan: BDT 2,500/- |  |  |  |
| Further Information: (v) Who pays GB loan installment (vi) Mobile lady (vii) Grameen Education Loan (viii) Any other loan like GB, BRAC ASA etc | : : : | Existing loan: Nil Outstanding loan: Nil N/A No No No                                                                                                                                    |  |  |  |

| Proposed Nobin Udyokta Business Info              |   |                                                                                                                                                                                                                                                                                                                                                     |  |  |  |
|---------------------------------------------------|---|-----------------------------------------------------------------------------------------------------------------------------------------------------------------------------------------------------------------------------------------------------------------------------------------------------------------------------------------------------|--|--|--|
| Business Name                                     | : | BHAI BHAI GENERAL STORE                                                                                                                                                                                                                                                                                                                             |  |  |  |
| Location                                          | : | Elasin Bazaar, Delduar, Tangail                                                                                                                                                                                                                                                                                                                     |  |  |  |
| Total Investment in BDT                           | : | BDT 145,000/-                                                                                                                                                                                                                                                                                                                                       |  |  |  |
| Financing                                         | : | Self BDT 95,000/- (from existing business) 66%                                                                                                                                                                                                                                                                                                      |  |  |  |
|                                                   |   | Required Investment BDT 50,000/- (as equity) 34%                                                                                                                                                                                                                                                                                                    |  |  |  |
| Present salary/drawings from business (estimates) | : | BDT 5,000                                                                                                                                                                                                                                                                                                                                           |  |  |  |
| Proposed Salary                                   | : | BDT 5,000                                                                                                                                                                                                                                                                                                                                           |  |  |  |
| Size of shop                                      | : | 12 ft x 7 ft= 84 square ft                                                                                                                                                                                                                                                                                                                          |  |  |  |
| Security of the shop                              | : |                                                                                                                                                                                                                                                                                                                                                     |  |  |  |
| Implementation                                    | : | <ul> <li>The business is planned to be scaled up by investment in existing goods like; Confectionery Item etc</li> <li>Average 15% gain on sales.</li> <li>The business is operating by entrepreneur. Existing no employee.</li> <li>The shop is rented.</li> <li>Collects goods from Tangail.</li> <li>Agreed grace period is 3 months.</li> </ul> |  |  |  |