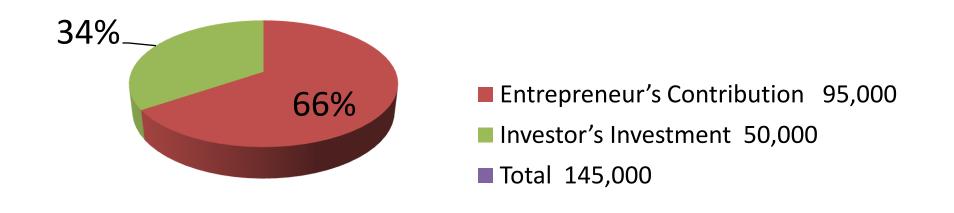

| Proposed Nobin Udyokta Business Info              |   |                                                                                                                                                                                                                                                                                                                                                     |  |  |  |
|---------------------------------------------------|---|-----------------------------------------------------------------------------------------------------------------------------------------------------------------------------------------------------------------------------------------------------------------------------------------------------------------------------------------------------|--|--|--|
| Business Name                                     | : | BHAI BHAI GENERAL STORE                                                                                                                                                                                                                                                                                                                             |  |  |  |
| Location                                          | : | Elasin Bazaar, Delduar, Tangail                                                                                                                                                                                                                                                                                                                     |  |  |  |
| Total Investment in BDT                           | : | BDT 145,000/-                                                                                                                                                                                                                                                                                                                                       |  |  |  |
| Financing                                         | : | Self BDT 95,000/- (from existing business) 66%                                                                                                                                                                                                                                                                                                      |  |  |  |
|                                                   |   | Required Investment BDT 50,000/- (as equity) 34%                                                                                                                                                                                                                                                                                                    |  |  |  |
| Present salary/drawings from business (estimates) | : | BDT 5,000                                                                                                                                                                                                                                                                                                                                           |  |  |  |
| Proposed Salary                                   | : | BDT 5,000                                                                                                                                                                                                                                                                                                                                           |  |  |  |
| Size of shop                                      | : | 12 ft x 7 ft= 84 square ft                                                                                                                                                                                                                                                                                                                          |  |  |  |
| Security of the shop                              | : |                                                                                                                                                                                                                                                                                                                                                     |  |  |  |
| Implementation                                    | : | <ul> <li>The business is planned to be scaled up by investment in existing goods like; Confectionery Item etc</li> <li>Average 15% gain on sales.</li> <li>The business is operating by entrepreneur. Existing no employee.</li> <li>The shop is rented.</li> <li>Collects goods from Tangail.</li> <li>Agreed grace period is 3 months.</li> </ul> |  |  |  |

| Investment Breakdown |          |       |         |       |       |        |          |
|----------------------|----------|-------|---------|-------|-------|--------|----------|
|                      | Proposed |       |         |       |       |        |          |
| Particulars          | Qty.     | Unit  | Amoun   | Qty.  | Unit  | Amount | Proposed |
|                      |          | Price | t (BDT) |       | Price | (BDT)  | Total    |
| Soft Drinks          | 160      | 25    | 4,000   | 200   | 25    | 5,000  | 9,000    |
| Fruits               | 100      | 50    | 5,000   | 200   | 50    | 10,000 | 15,000   |
| Biscuit              | 100      | 50    | 5,000   | 200   | 50    | 10,000 | 15,000   |
| Chips                | 100      | 30    | 3,000   | 500   | 30    | 15,000 | 18,000   |
| Bkash                | 1        | 43000 | 43,000  | 0     | 0     | 0      | 43,000   |
| Cosmetics            | 100      | 100   | 10,000  | 100   | 100   | 10,000 | 20,000   |
| Security             | 1        | 25000 | 25,000  | 0     | 0     | 0      | 25,000   |
| Total                | 562      |       | 95,000  | 1,200 |       | 50,000 | 145,000  |