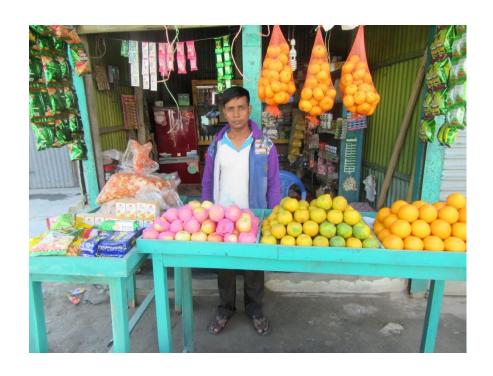

| Proposed Nobin Udyokta Business Info              |   |                                                                                                                                                                                                                                                                                                                                                     |  |  |  |
|---------------------------------------------------|---|-----------------------------------------------------------------------------------------------------------------------------------------------------------------------------------------------------------------------------------------------------------------------------------------------------------------------------------------------------|--|--|--|
| Business Name                                     | : | BHAI BHAI GENERAL STORE                                                                                                                                                                                                                                                                                                                             |  |  |  |
| Location                                          | : | Elasin Bazaar, Delduar, Tangail                                                                                                                                                                                                                                                                                                                     |  |  |  |
| Total Investment in BDT                           | : | BDT 145,000/-                                                                                                                                                                                                                                                                                                                                       |  |  |  |
| Financing                                         | : | Self BDT 95,000/- (from existing business) 66%                                                                                                                                                                                                                                                                                                      |  |  |  |
|                                                   |   | Required Investment BDT 50,000/- (as equity) 34%                                                                                                                                                                                                                                                                                                    |  |  |  |
| Present salary/drawings from business (estimates) | : | BDT 5,000                                                                                                                                                                                                                                                                                                                                           |  |  |  |
| Proposed Salary                                   | : | BDT 5,000                                                                                                                                                                                                                                                                                                                                           |  |  |  |
| Size of shop                                      | : | 12 ft x 7 ft= 84 square ft                                                                                                                                                                                                                                                                                                                          |  |  |  |
| Security of the shop                              | : |                                                                                                                                                                                                                                                                                                                                                     |  |  |  |
| Implementation                                    | : | <ul> <li>The business is planned to be scaled up by investment in existing goods like; Confectionery Item etc</li> <li>Average 15% gain on sales.</li> <li>The business is operating by entrepreneur. Existing no employee.</li> <li>The shop is rented.</li> <li>Collects goods from Tangail.</li> <li>Agreed grace period is 3 months.</li> </ul> |  |  |  |

# Pictures