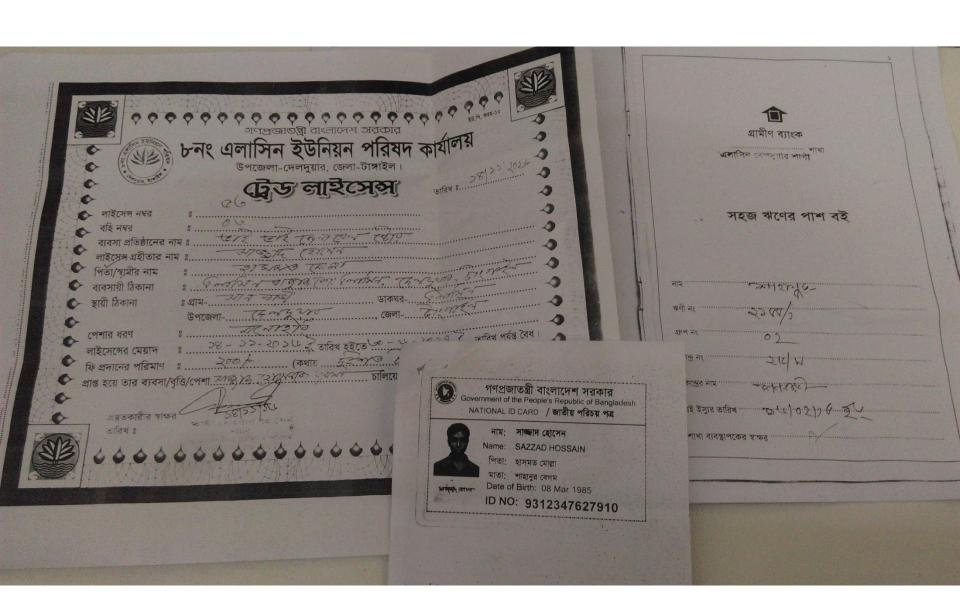

#### Proposed NU Business Name: BHAI BHAI GENERAL STORE

Project identification and prepared by: Md Zahidul Kamal Tangail Sadar Unit, Tangail

Project verified by: Mizanur Rahman Patwary

| Brief Bio of The Proposed Nobin Udyokta                                                                                                         |       |                                                                                                                                                                                          |  |  |  |
|-------------------------------------------------------------------------------------------------------------------------------------------------|-------|------------------------------------------------------------------------------------------------------------------------------------------------------------------------------------------|--|--|--|
| Name                                                                                                                                            | :     | SAZZAD HOSSAIN                                                                                                                                                                           |  |  |  |
| Age                                                                                                                                             | :     | 04-03-1985 (31 Years)                                                                                                                                                                    |  |  |  |
| Education, till to date                                                                                                                         | :     | Class 10                                                                                                                                                                                 |  |  |  |
| Marital status                                                                                                                                  | :     | Married                                                                                                                                                                                  |  |  |  |
| Children                                                                                                                                        | :     | -                                                                                                                                                                                        |  |  |  |
| No. of siblings:                                                                                                                                | :     | 4 Brothers                                                                                                                                                                               |  |  |  |
| Address                                                                                                                                         | :     | Vill: Shan bari, P.O: Elasin. P.S: Delduar, Dist: Tangail.                                                                                                                               |  |  |  |
| Parent's and GB related Info (i) Who is GB member (ii) Mother's name (iii) Father's name (iv) GB member's info                                  |       | Mother Father  SHAHANOOR BEGUM  HASMOT MOLLA  Branch: Elasin Delduar, Centre # 26 (Female),  Member ID: 2155, Group No: 02  Member since: 05-03-1990 (26 Years)  First loan: BDT 2,500/- |  |  |  |
| Further Information: (v) Who pays GB loan installment (vi) Mobile lady (vii) Grameen Education Loan (viii) Any other loan like GB, BRAC ASA etc | : : : | Existing loan: Nil Outstanding loan: Nil N/A No No No                                                                                                                                    |  |  |  |