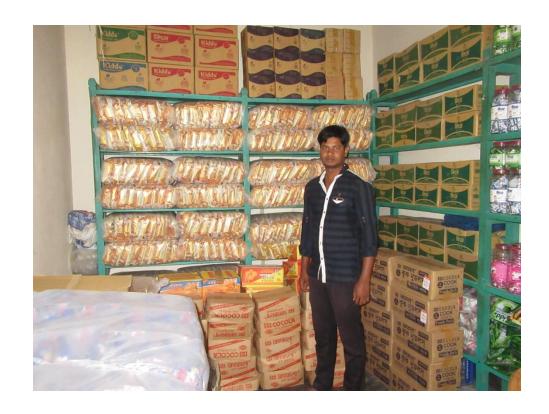

#### **Proposed NU Business Name: SHAJ ENTERPRISE**



Project identification and prepared by: Md. Sahjamal Sirazi, Puthia Unit, Rajshahi

Project verified by: MD. Abdul Mannan Talukder



| Brief Bio of The Proposed Nobin Udyokta                                                                        |   |                                                                                                                                                                                   |  |
|----------------------------------------------------------------------------------------------------------------|---|-----------------------------------------------------------------------------------------------------------------------------------------------------------------------------------|--|
| Name