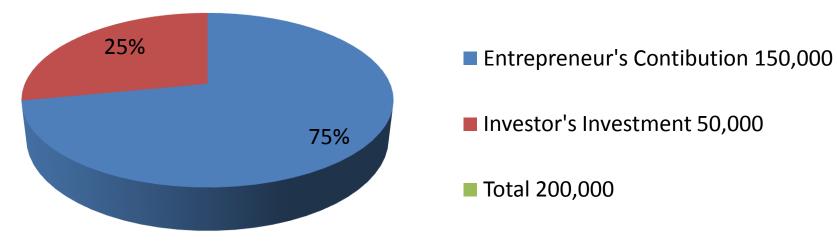

| Investment Breakdown |          |          |                |  |  |
|----------------------|----------|----------|----------------|--|--|
| Particulars          | Existing | Proposed | Proposed Total |  |  |
| Biscuit (100x380)    | 38,000   | 20,000   | 58,000         |  |  |
| Tea (50x320)         | 16,000   | 10,000   | 26,000         |  |  |
| Kandy 950x130)       | 6,500    | 10,000   | 16,500         |  |  |
| Lassa (5x600)        | 3,000    |          | 3,000          |  |  |
| Pulse (5x200)        | 1,000    | 10,000   | 11,000         |  |  |
| Toast (50x960)       | 48,000   |          | 48,000         |  |  |
| Others               |          |          |                |  |  |
| Nodules (100x375)    | 37,500   |          | 37,500         |  |  |
|                      |          | 0        |                |  |  |
|                      |          | 0        |                |  |  |
| Total                | 150,000  | 50,000   | 200,000        |  |  |