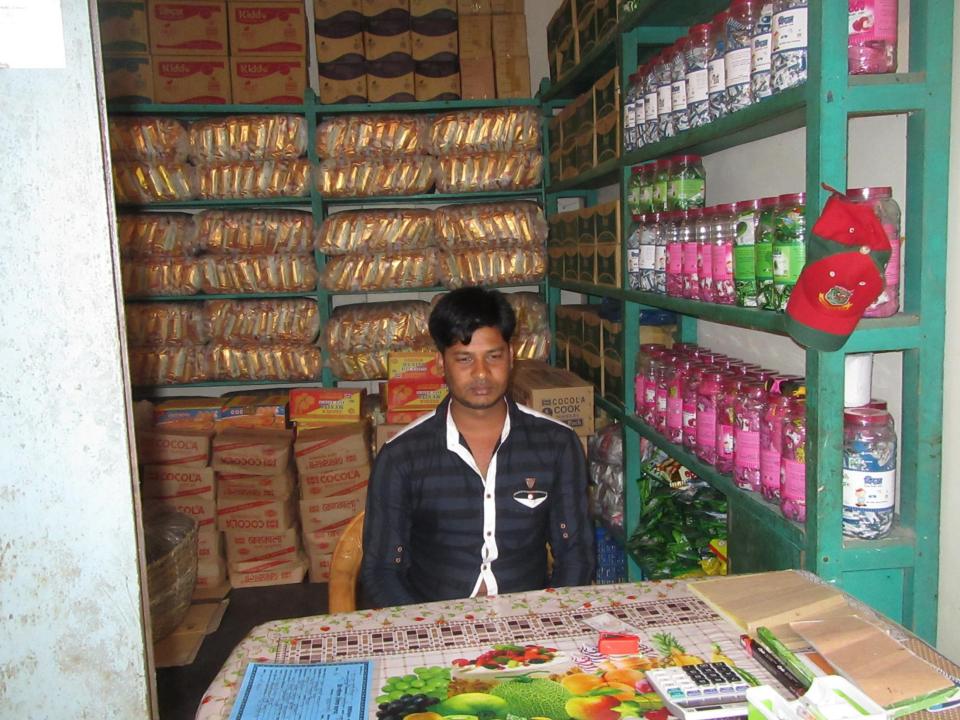

| Proposed Nobin Udyokta Business Info              |          |                                                                                                                                                                                                                                                                                                     |  |
|---------------------------------------------------|----------|-----------------------------------------------------------------------------------------------------------------------------------------------------------------------------------------------------------------------------------------------------------------------------------------------------|--|
| Business Name                                     | :        | SHAJ ENTERPRISE                                                                                                                                                                                                                                                                                     |  |
| Location                                          | :        | Kandra, Dudurmor, Hazi market , Puthia, Rajshahi .                                                                                                                                                                                                                                                  |  |
| Total Investment in BDT                           | :        | BDT 200,000/-                                                                                                                                                                                                                                                                                       |  |
| Financing                                         | :        | Self BDT 150,000/-(from existing business) 75% Required Investment BDT 50,000/-(as equity) 25%                                                                                                                                                                                                      |  |
| Present salary/drawings from business (estimates) | •        | BDT 5,000/-                                                                                                                                                                                                                                                                                         |  |
| Proposed Salary                                   | <b>:</b> | BDT 5,000/-                                                                                                                                                                                                                                                                                         |  |
| Size of shop                                      | :        | 10 ft x 15 ft= 150 square ft                                                                                                                                                                                                                                                                        |  |
| Security of the shop                              | :        | BDT 5000/-                                                                                                                                                                                                                                                                                          |  |
| Implementation                                    | •        | <ul> <li>The business is planned to be scaled up by investment in existing goods like; Grocery Item.</li> <li>Average 10% gain on sale.</li> <li>The business is operating by entrepreneur. Existing 1 employees.</li> <li>The shop is rented.</li> <li>Agreed grace period is 3 months.</li> </ul> |  |

# Pictures