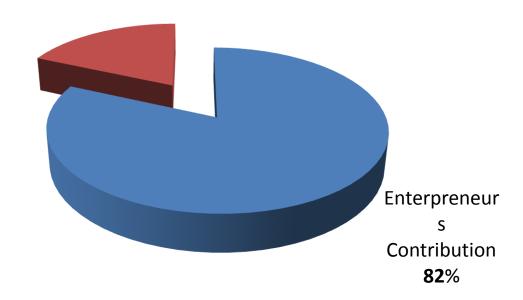

## SOURCE OF FINANCE

- Entrepreneur's Contribution BDT 892000
- GTT's Investment BDT 200000
- Total Capital BDT 1092000

Gtt Investment 18%