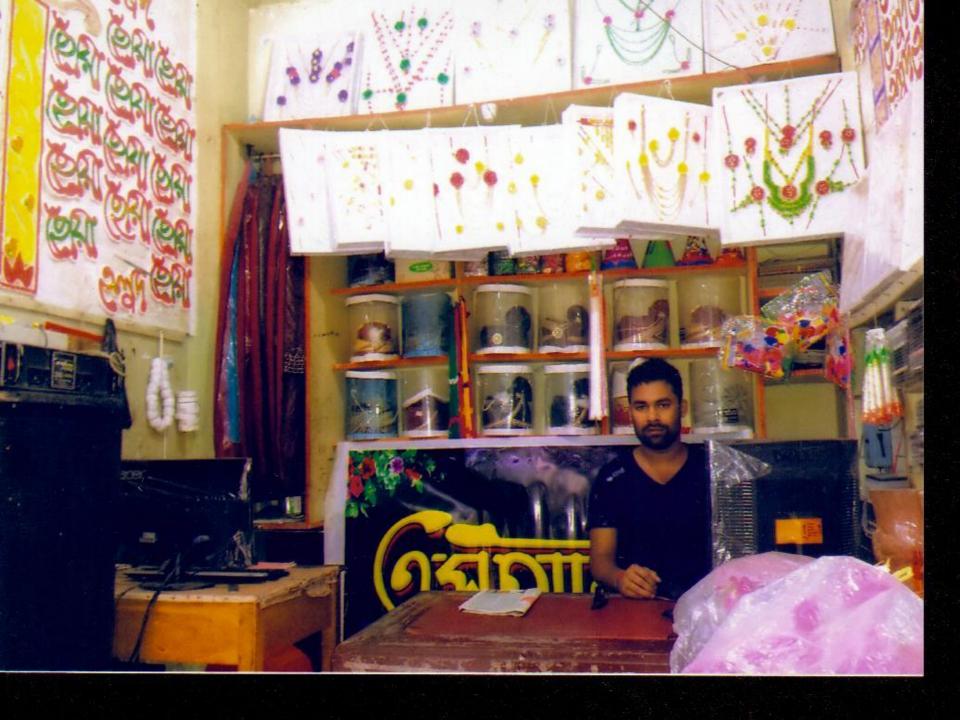

# Pictures

रकाराव गांक्सा रक्षण निकास त्यांत्र चकिरण स्था एक्सा स्था चकुरस्य स्था स्था। টিকানা: বাসাহেছিত: কাটী বাই, হাম/বাকা: সাতবাইনা, ভাকৰা: নাভৰাকীয়া -তথ্যত, নাকজনাই, কুড়িক

গণপ্রজাতন্ত্রী বাংলাদেশ সরকার স্পুজাতন্ত্র। বাংলাদেশ ব্যৱধার Government of the People's Republic of Bangladesh NATIONAL ID CARD / জাতীয় পরিচয় পর