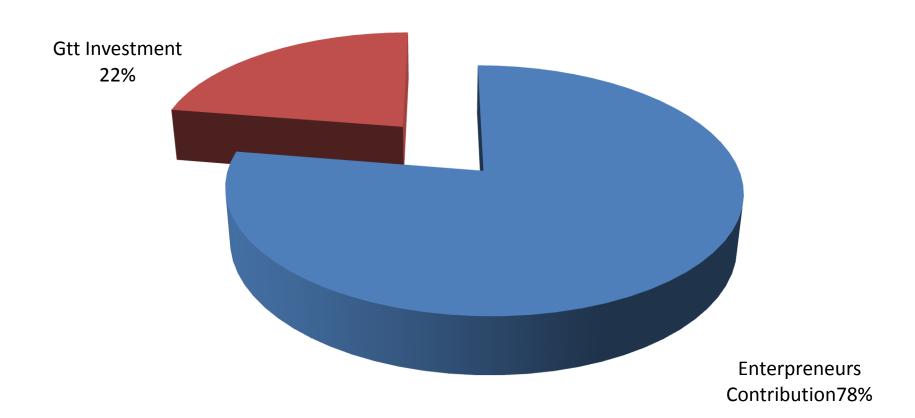

# SOURCE OF FINANCE

- Entrepreneur's Contribution BDT691790
- GTT's Investment BDT 200000
- Total Capital BDT891790