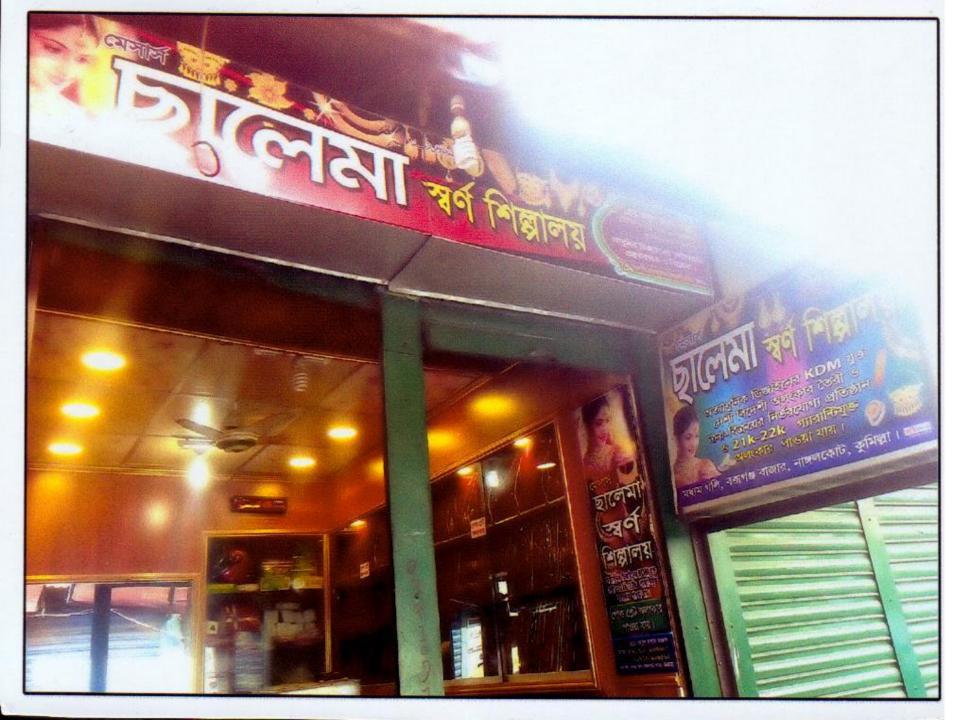

# PROPOSED NOBIN UDYOKTA BUSINESS INFO

| Business Name                                                                                                                                                                         | : | Salama Sarna Silpaloy                                                             |
|---------------------------------------------------------------------------------------------------------------------------------------------------------------------------------------|---|-----------------------------------------------------------------------------------|
| Address/ Location                                                                                                                                                                     | : | Boxagonj Bazer, Nangolcot,Comilla                                                 |
| Total Investment in BDT                                                                                                                                                               | : | Tk. 891790                                                                        |
| Financing                                                                                                                                                                             | : | Self Tk. 691790(from existing business) Required Investment Tk.200000 (as equity) |
| Present salary/drawings from business                                                                                                                                                 | : | BDT 8000(Eight thousand)                                                          |
| Proposed Salary                                                                                                                                                                       | : | BDT 9000 (Nine thousand)                                                          |
| Proposed Business Implementation Plan                                                                                                                                                 |   |                                                                                   |
| <ul> <li>(i) % of present gross profit margin</li> <li>(ii) Estimated % of proposed gross profit margin</li> <li>(iii) In future risk mgt. plan (from fire, disaster etc.)</li> </ul> | : | On products 10%, On products 10%,                                                 |

### Proposed NU Business Name: Salama Sarna Silpaloy

Business Proposal Identified by: Md. Jamal Uddin, Assistant Officer, Chauddagram Business Proposal Prepared by: Md. Jamal Uddin