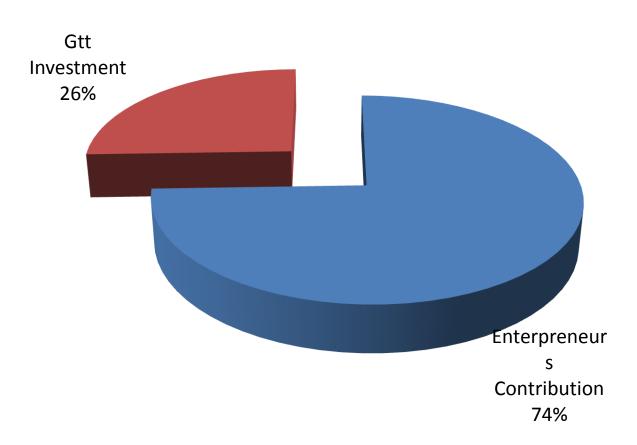

# SOURCE OF FINANCE

- Entrepreneur's Contribution BDT 584000
- GTT's Investment BDT 200000
- Total Capital BDT784000