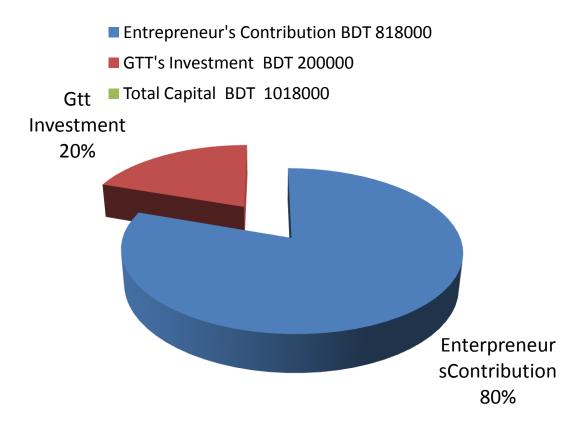

# PROPOSED NOBIN UDYOKTA BUSINESS INFO

| Business Name                                                                                                                                                                         | : | M/S Mahin Engineering workshop                                                      |
|---------------------------------------------------------------------------------------------------------------------------------------------------------------------------------------|---|-------------------------------------------------------------------------------------|
| Address/ Location                                                                                                                                                                     | • | Bangodda bazar, Nangolkot, Comilla                                                  |
| Total Investment in BDT                                                                                                                                                               | : | Tk. 1018000                                                                         |
| Financing                                                                                                                                                                             | : | Self Tk. 818,000(from existing business) Required Investment Tk.200,000 (as equity) |
| Present salary/drawings from business                                                                                                                                                 | : | BDT 6000(Six thousand)                                                              |
| Proposed Salary                                                                                                                                                                       | : | BDT 9000 (Nine thousand)                                                            |
| Proposed Business Implementation Plan                                                                                                                                                 |   |                                                                                     |
| <ul> <li>(i) % of present gross profit margin</li> <li>(ii) Estimated % of proposed gross profit margin</li> <li>(iii) In future risk mgt. plan (from fire, disaster etc.)</li> </ul> |   | On products 25%, On products 25%,                                                   |

### PRESENT & PROPOSED INVESTMENT BREAKDOWN

| Particulars                              |                                                                           | Existing          | Propose    | Total     |
|------------------------------------------|---------------------------------------------------------------------------|-------------------|------------|-----------|
| Existing                                 | Proposed                                                                  | Business<br>(BDT) | d<br>(BDT) | (BDT)     |
| ,                                        | Investment in products (Almari ,<br>warddrop ,angle , squarebar ,<br>Etc) | 409,000           | 200,000    | 609,000   |
| Investment in Machineries & Equipment    |                                                                           | 129,800           | -          | 129,800   |
| Cash in hand                             |                                                                           | 7,600             | -          | 7,600     |
| Advance for Shop                         |                                                                           | 250,000           | -          | 250,000   |
| Debtors (Since July, 2016 to at present) |                                                                           | 18,000            | -          | 18,000    |
| Decoration (fixture and fittings)        |                                                                           | 3,600             |            | 3,600     |
| Total Capi                               | tal                                                                       | 818,000           | 200,000    | 1,018,000 |