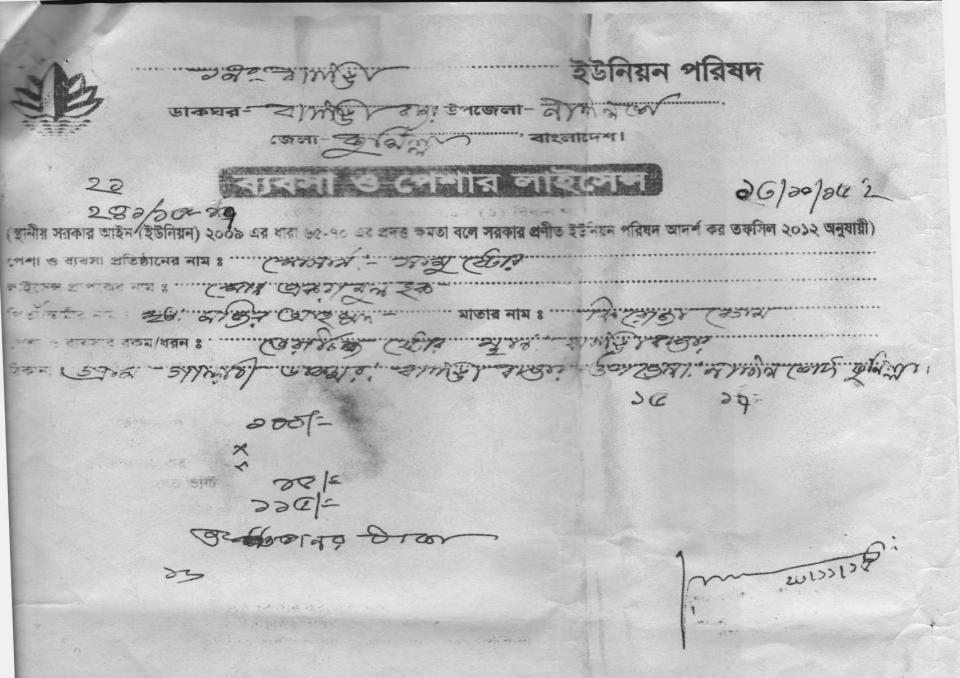

# Pictures

(ইউপিজমনি করম- ৩)

### গণপ্রজাতন্ত্রী বাংলাদেশ

জন্ম ও মৃত্যু নিবন্ধকের কার্যালয় বাঙ্গজ্ঞা ইউনিয়ন পরিষদ

নামলুকোট কুমিপ্লা क्रमा जनम

[निष- ७, अन्य ७ पृष्ट्रा निवक्तन (इंडेमिसन निवक्त) विधियाना, २००७] (জন্ম নিবন্ধন বহি হইতে উদ্ধত)

निवक्तन वृद्धि गर 🔍

নিবন্ধমের ভারিশ: ২৪-০৮-২০০৭

সনদ ইস্টার ভারিব: ৩৬-১৩-২০১৬

নাসঃ মোঃ একরায়ুল হক

লিস: পুরুষ

ছন্য তারিখ: ০৪-০৪-১৯৮৩ টোঠা এপ্রিল উদিন শার **বিন্যা**নি

बरा शनः शाम-भानादि, जाकस्त्रः बीसफन बाकाद, नावगारगारे, कृतिहा

পিতার নাম: মুক্ত নজিব আহম্মদ

ছাজীয়ডা: বাংলাদেশী

মাতার নাম: ফিরোজা বেগম

জাতীয়তা: বাংলাদেশী

স্থায়ী ঠিকানঃ গ্রাম- পান্দান্থি, ডাকঘর- বাঙ্গড়া বাজার, নাঙ্গলকোট, কুমিল্লা

(ইউপি সচিব - স্বাক্ষর ও সিল)

১৭১ ব্যক্তের ১০০ বা বালা(নিব্দকের কার্রলিয়ের সীলমোহর)