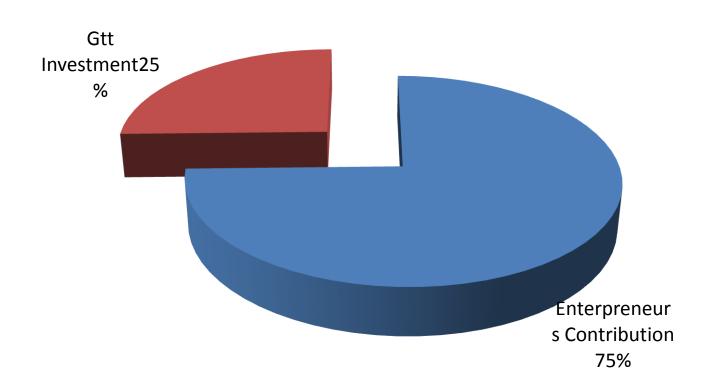

## SOURCE OF FINANCE

- Entrepreneur's Contribution BDT589000
- GTT's Investment BDT 200000
- Total Capital BDT789000