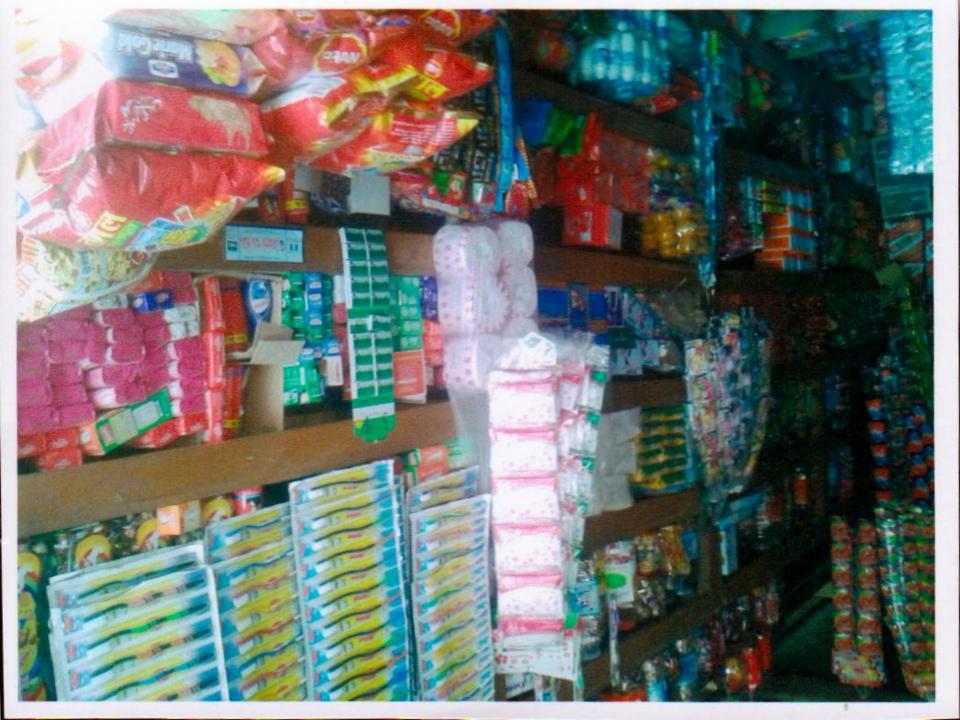

## PROPOSED NOBIN UDYOKTA BUSINESS INFO

| Business Name                                                                                                     | : | M/S Samu Store                                                                       |
|-------------------------------------------------------------------------------------------------------------------|---|--------------------------------------------------------------------------------------|
| Address/ Location                                                                                                 | : | Bangadda, Bangadda, Nangolcot ,Comilla.                                              |
| Total Investment in BDT                                                                                           | : | Tk. 789000                                                                           |
| Financing                                                                                                         | • | Self Tk. 589,000 (from existing business) Required Investment Tk.200,000 (as equity) |
| Present salary/drawings from business                                                                             | • | BDT 5000(Five thousand)                                                              |
| Proposed Salary                                                                                                   |   | BDT 6000 (six thousand )                                                             |
| Proposed Business Implementation Plan (i) % of present gross profit                                               |   | On products 10%,                                                                     |
| margin (ii) Estimated % of proposed gross profit margin (iii) In future risk mgt. plan (from fire, disaster etc.) | : | On products 10%,                                                                     |

## PRESENT & PROPOSED INVESTMENT BREAKDOWN

| Particulars                                                                                                                                                                                                                         |                                                                                                                                                                                                                                     |                   | Dronoco               | Total   |
|-------------------------------------------------------------------------------------------------------------------------------------------------------------------------------------------------------------------------------------|-------------------------------------------------------------------------------------------------------------------------------------------------------------------------------------------------------------------------------------|-------------------|-----------------------|---------|
| Existing                                                                                                                                                                                                                            | Proposed                                                                                                                                                                                                                            | Business<br>(BDT) | Propose<br>d<br>(BDT) | (BDT)   |
| Investment in products (juice,biskut,chokCrackers, Nuts. Popcorn. Soups. Chicken and Rice. Chicken Noodle. Cream of Broccoli. Cream of Celery. Breads. Biscuits. Buns. Hamburger, Beverages. Coffee. Juice. Milk. Orange Juice.Etc) | Investment in products (juice,biskut,chokCrackers, Nuts. Popcorn. Soups. Chicken and Rice. Chicken Noodle. Cream of Broccoli. Cream of Celery. Breads. Biscuits. Buns. Hamburger, Beverages. Coffee. Juice. Milk. Orange Juice.Etc) | 443,230           | 200,000               | 643,230 |
| Investment in Machineries & Equipment                                                                                                                                                                                               | -                                                                                                                                                                                                                                   | 1,800             | -                     | 1,800   |
| Cash in hand                                                                                                                                                                                                                        |                                                                                                                                                                                                                                     | 6,870             | _                     | 6,870   |
| Advance for Shop                                                                                                                                                                                                                    |                                                                                                                                                                                                                                     | 100,000           | _                     | 100,000 |
| Debtors (Since July, 2016 to at present)                                                                                                                                                                                            |                                                                                                                                                                                                                                     | 14,500            | -                     | 14,500  |
| Decoration (fixture and fittings)                                                                                                                                                                                                   |                                                                                                                                                                                                                                     | 22,600            |                       | 22,600  |
| Total Cap                                                                                                                                                                                                                           | ital                                                                                                                                                                                                                                | 589,000           | 200,000               | 789,000 |