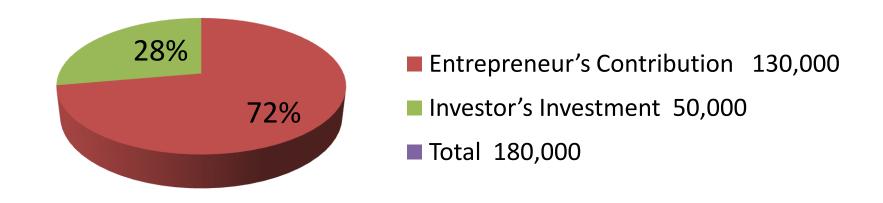

# **Proposed Nobin Udyokta Business Info**

Self BDT 130,000/-(from existing business) 72%

Required Investment BDT 50,000/-(as equity) 28%

goods like; Soft drinks, Biscuit, Chanachur, Soap etc.

■The business is operating by entrepreneur. Existing no

| Investment Breakdown |       |                   |          |     |       |        |          |
|----------------------|-------|-------------------|----------|-----|-------|--------|----------|
|                      | Exist | ing               | Proposed |     |       |        |          |
| Particulars          | Qty.  | <b>Unit Price</b> | Amount   | Qty | Unit  | Amount | Proposed |
|                      |       |                   | (BDT)    |     | Price | (BDT)  | Total    |
| Soft drinks          | 18    | 660               | 11,880   | 30  | 660   | 19,800 | 31,680   |
| Biscuit              | 18    | 300               | 5,400    | 30  | 300   | 9,000  | 14,400   |
| CONFECTIONARY        | -     | -                 | 10,000   | 1   | 1     | 10,000 | 20,000   |
| Potato Items         | 200   | 11                | 2,200    | 100 | 11    | 1,100  | 3,300    |
| Juice                | 50    | 35                | 1,750    | 50  | 35    | 1,750  | 3,500    |
| Choklet              | 1     | 5000              | 5,000    | 1   | 5000  | 5,000  | 10,000   |
| Baby Drypar          | 10    | 100               | 2,000    | 10  | 100   | 2,000  | 4,000    |
| others               | 1     | 11,770            | 11,770   | 1   | 1     | 1,350  | 13,120   |
| Security             |       |                   | 80,000   |     |       |        | 80,000   |
| Total                | 298   |                   | 130,000  | 223 |       | 50,000 | 180,000  |