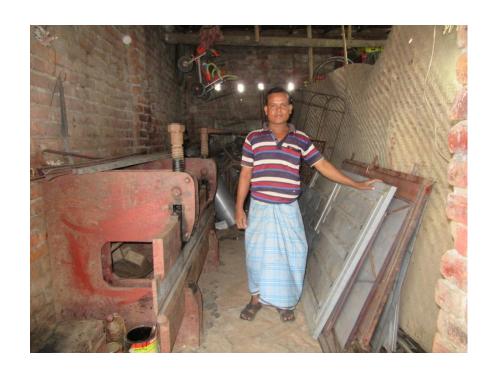

# Pictures

| Proposed Nobin Udyokta Business Info              |   |                                                                                                                                                                                                                                                                                                                                                                                     |  |  |  |
|---------------------------------------------------|---|-------------------------------------------------------------------------------------------------------------------------------------------------------------------------------------------------------------------------------------------------------------------------------------------------------------------------------------------------------------------------------------|--|--|--|
| Business Name                                     | : | JAHANGIR WEILDING WORKSHOP                                                                                                                                                                                                                                                                                                                                                          |  |  |  |
| Location                                          | : | Nogon Road, Chowmuhoni Bazar, Dupchachia, Bogura                                                                                                                                                                                                                                                                                                                                    |  |  |  |
| Total Investment in BDT                           | : | BDT 220000/-                                                                                                                                                                                                                                                                                                                                                                        |  |  |  |
| Financing                                         | : | Self BDT 140000/-(from existing business) 78% Required Investment BDT 80,000/-(as equity) 22%                                                                                                                                                                                                                                                                                       |  |  |  |
| Present salary/drawings from business (estimates) | : | BDT 5,000/-                                                                                                                                                                                                                                                                                                                                                                         |  |  |  |
| Proposed Salary                                   | : | BDT 5,000/-                                                                                                                                                                                                                                                                                                                                                                         |  |  |  |
| Size of shop                                      | : | 18 ft x 13 ft= 234 square ft                                                                                                                                                                                                                                                                                                                                                        |  |  |  |
| Implementation                                    | : | <ul> <li>The business is planned to be scaled up by investment in existing goods like; Door, Window, Grill, Angle bar, etc.</li> <li>20% Gain of sale.</li> <li>The business is operating by entrepreneur. Existing 03 employee.</li> <li>01 will be appointed in the future.</li> <li>Collects goods from Bogura, Dupchachia.</li> <li>Agreed grace period is 3 months.</li> </ul> |  |  |  |