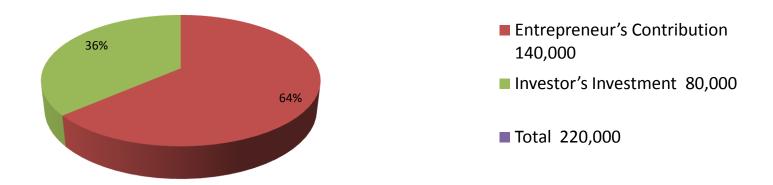

| Proposed Nobin Udyokta Business Info              |   |                                                                                                                                                                                                                                                                                                                                                                                     |  |  |  |
|---------------------------------------------------|---|-------------------------------------------------------------------------------------------------------------------------------------------------------------------------------------------------------------------------------------------------------------------------------------------------------------------------------------------------------------------------------------|--|--|--|
| Business Name                                     | : | JAHANGIR WEILDING WORKSHOP                                                                                                                                                                                                                                                                                                                                                          |  |  |  |
| Location                                          | : | Nogon Road, Chowmuhoni Bazar, Dupchachia, Bogura                                                                                                                                                                                                                                                                                                                                    |  |  |  |
| Total Investment in BDT                           | : | BDT 220000/-                                                                                                                                                                                                                                                                                                                                                                        |  |  |  |
| Financing                                         | : | Self BDT 140000/-(from existing business) 78% Required Investment BDT 80,000/-(as equity) 22%                                                                                                                                                                                                                                                                                       |  |  |  |
| Present salary/drawings from business (estimates) | : | BDT 5,000/-                                                                                                                                                                                                                                                                                                                                                                         |  |  |  |
| Proposed Salary                                   | : | BDT 5,000/-                                                                                                                                                                                                                                                                                                                                                                         |  |  |  |
| Size of shop                                      | : | 18 ft x 13 ft= 234 square ft                                                                                                                                                                                                                                                                                                                                                        |  |  |  |
| Implementation                                    | : | <ul> <li>The business is planned to be scaled up by investment in existing goods like; Door, Window, Grill, Angle bar, etc.</li> <li>20% Gain of sale.</li> <li>The business is operating by entrepreneur. Existing 03 employee.</li> <li>01 will be appointed in the future.</li> <li>Collects goods from Bogura, Dupchachia.</li> <li>Agreed grace period is 3 months.</li> </ul> |  |  |  |

| Investment Breakdown |        |            |         |      |                   |        |          |
|----------------------|--------|------------|---------|------|-------------------|--------|----------|
|                      | Existi | ng         |         |      | Pr                | oposed |          |
| Particulars          | Qty.   | Unit Price | Amount  | Qty  | <b>Unit Price</b> | Amount | Proposed |
|                      |        |            | (BDT)   | 1    |                   | (BDT)  | Total    |
| Door                 | 3      | 10000      | 30,000  | 0    | 0                 | 0      | 30,000   |
| Janala               | 5      | 4000       | 20,000  | 0    | 0                 | 0      | 20,000   |
| Grill                | 10     | 2000       | 20,000  | 0    | 0                 | 0      | 20,000   |
| Angle                | 500    | 45         | 22,500  | 1000 | 45                | 45,000 | 67,500   |
| Bar Sir              | 500    | 50         | 25,000  | 500  | 50                | 25,000 | 50,000   |
| Pate                 | 500    | 45         | 22,500  | 220  | 45                | 10,000 | 32,500   |
| Security             | 1      | 50,000     | 50,000  | 0    | 0                 | 0      | 50,000   |
| Total                | 1519   | 0          | 190,000 | 831  | 0                 | 80,000 | 270,000  |