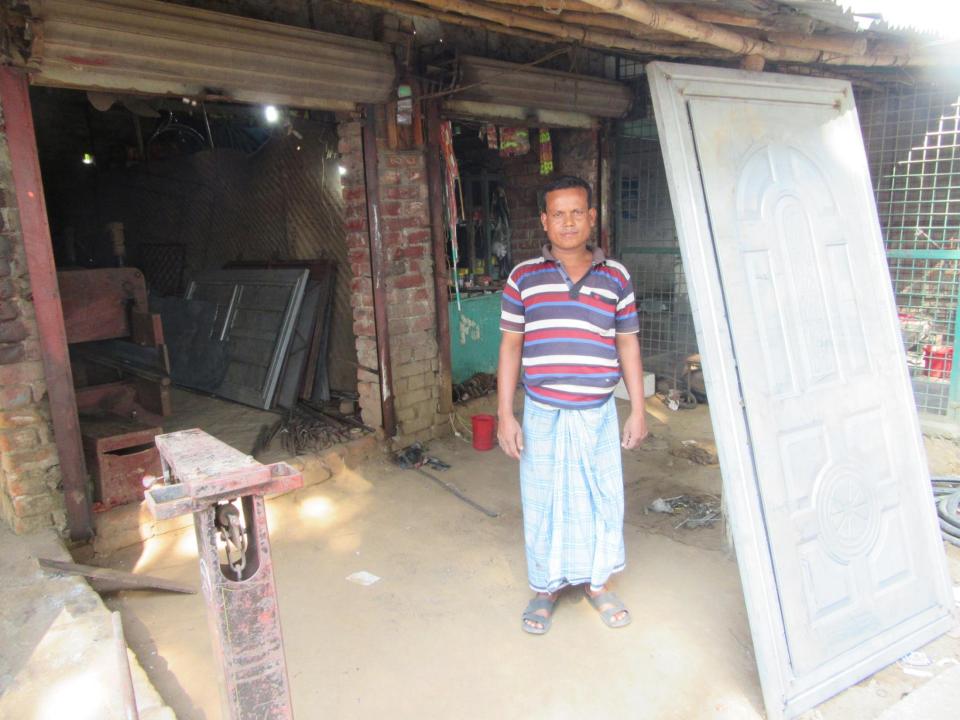

| Proposed Nobin Udyokta Business Info              |   |                                                                                                                                                                                                                                                                                                                                                                                     |  |  |  |
|---------------------------------------------------|---|-------------------------------------------------------------------------------------------------------------------------------------------------------------------------------------------------------------------------------------------------------------------------------------------------------------------------------------------------------------------------------------|--|--|--|
| Business Name                                     | : | JAHANGIR WEILDING WORKSHOP                                                                                                                                                                                                                                                                                                                                                          |  |  |  |
| Location                                          | : | Nogon Road, Chowmuhoni Bazar, Dupchachia, Bogura                                                                                                                                                                                                                                                                                                                                    |  |  |  |
| Total Investment in BDT                           | : | BDT 220000/-                                                                                                                                                                                                                                                                                                                                                                        |  |  |  |
| Financing                                         | : | Self BDT 140000/-(from existing business) 78% Required Investment BDT 80,000/-(as equity) 22%                                                                                                                                                                                                                                                                                       |  |  |  |
| Present salary/drawings from business (estimates) | : | BDT 5,000/-                                                                                                                                                                                                                                                                                                                                                                         |  |  |  |
| Proposed Salary                                   | : | BDT 5,000/-                                                                                                                                                                                                                                                                                                                                                                         |  |  |  |
| Size of shop                                      | : | 18 ft x 13 ft= 234 square ft                                                                                                                                                                                                                                                                                                                                                        |  |  |  |
| Implementation                                    | : | <ul> <li>The business is planned to be scaled up by investment in existing goods like; Door, Window, Grill, Angle bar, etc.</li> <li>20% Gain of sale.</li> <li>The business is operating by entrepreneur. Existing 03 employee.</li> <li>01 will be appointed in the future.</li> <li>Collects goods from Bogura, Dupchachia.</li> <li>Agreed grace period is 3 months.</li> </ul> |  |  |  |