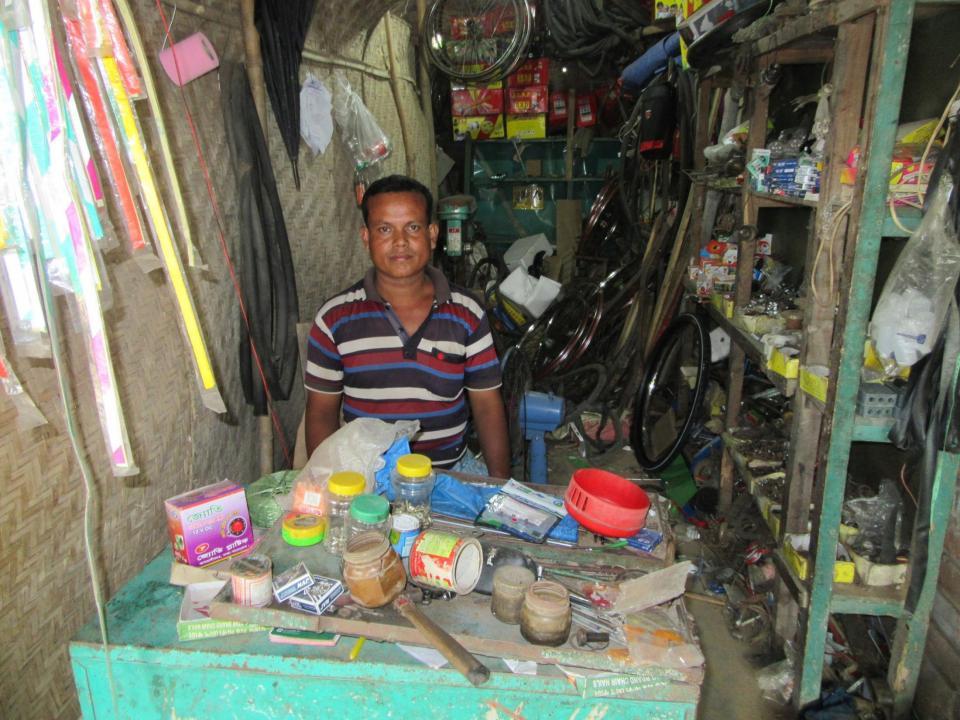

| Proposed Nobin Udyokta Business Info              |   |                                                                                                                                                                                                                                                                                                                                                                                     |  |  |  |
|---------------------------------------------------|---|-------------------------------------------------------------------------------------------------------------------------------------------------------------------------------------------------------------------------------------------------------------------------------------------------------------------------------------------------------------------------------------|--|--|--|
| Business Name                                     | : | JAHANGIR WEILDING WORKSHOP                                                                                                                                                                                                                                                                                                                                                          |  |  |  |
| Location                                          | : | Nogon Road, Chowmuhoni Bazar, Dupchachia, Bogura                                                                                                                                                                                                                                                                                                                                    |  |  |  |
| Total Investment in BDT                           | : | BDT 220000/-                                                                                                                                                                                                                                                                                                                                                                        |  |  |  |
| Financing                                         | : | Self BDT 140000/-(from existing business) 78% Required Investment BDT 80,000/-(as equity) 22%                                                                                                                                                                                                                                                                                       |  |  |  |
| Present salary/drawings from business (estimates) | : | BDT 5,000/-                                                                                                                                                                                                                                                                                                                                                                         |  |  |  |
| Proposed Salary                                   | : | BDT 5,000/-                                                                                                                                                                                                                                                                                                                                                                         |  |  |  |
| Size of shop                                      | : | 18 ft x 13 ft= 234 square ft                                                                                                                                                                                                                                                                                                                                                        |  |  |  |
| Implementation                                    | : | <ul> <li>The business is planned to be scaled up by investment in existing goods like; Door, Window, Grill, Angle bar, etc.</li> <li>20% Gain of sale.</li> <li>The business is operating by entrepreneur. Existing 03 employee.</li> <li>01 will be appointed in the future.</li> <li>Collects goods from Bogura, Dupchachia.</li> <li>Agreed grace period is 3 months.</li> </ul> |  |  |  |

### **Existing Business (BDT)**

| Particular                           | Daily | Monthly | 1st Year |
|--------------------------------------|-------|---------|----------|
| Revenew (sales)                      |       |         |          |
| Door, Window, Grill, Angle bar, etc. | 6000  | 180000  | 2160000  |
| Total Sales (A)                      | 6000  | 180000  | 2160000  |
| less variable Expenses               |       | 0       | 0        |
| Door, Window,Grill, etc.             | 4800  | 144000  | 1728000  |
| Total variable Expenses (B)          | 4800  | 144000  | 1728000  |
| Contribution Margin (CM)= (A-B)      | 1200  | 36000   | 432000   |
| Less Fixed Expenses                  |       |         | 0        |
| Rent                                 |       | 1000    | 12000    |
| Electricity bill                     |       | 2000    | 24000    |
| Transportation                       |       | 1000    | 12000    |
| Salary (self)                        |       | 5000    | 60000    |
| Salary (staff)                       |       | 15000   | 180000   |
| Entertainment                        |       | 1000    | 12000    |
| Guard                                |       | 50      | 600      |
| Mobile                               |       | 600     | 7200     |
| Total Fixed Cost                     |       | 25650   | 307800   |
| Net Profit (F) [C-D)                 |       | 10.350  | 124 200  |