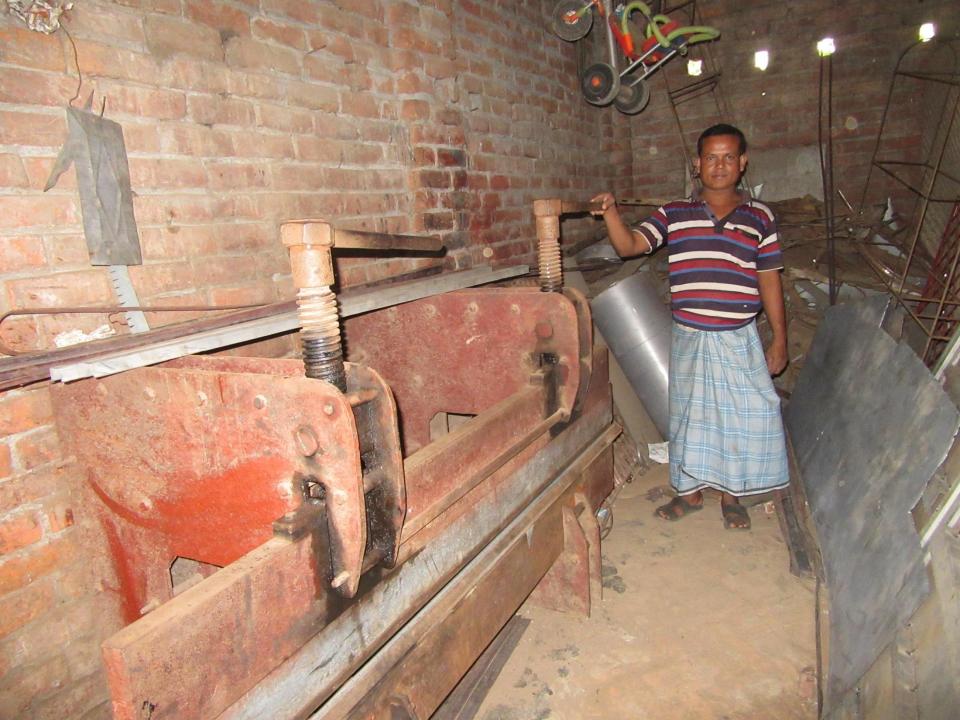

# Pictures

| Proposed Nobin Udyokta Business Info              |   |                                                                                                                                                                                                                                                                                                                                                                                     |  |  |  |
|---------------------------------------------------|---|-------------------------------------------------------------------------------------------------------------------------------------------------------------------------------------------------------------------------------------------------------------------------------------------------------------------------------------------------------------------------------------|--|--|--|
| Business Name                                     | : | JAHANGIR WEILDING WORKSHOP                                                                                                                                                                                                                                                                                                                                                          |  |  |  |
| Location                                          | : | Nogon Road, Chowmuhoni Bazar, Dupchachia, Bogura                                                                                                                                                                                                                                                                                                                                    |  |  |  |
| Total Investment in BDT                           | : | BDT 220000/-                                                                                                                                                                                                                                                                                                                                                                        |  |  |  |
| Financing                                         | : | Self BDT 140000/-(from existing business) 78% Required Investment BDT 80,000/-(as equity) 22%                                                                                                                                                                                                                                                                                       |  |  |  |
| Present salary/drawings from business (estimates) | : | BDT 5,000/-                                                                                                                                                                                                                                                                                                                                                                         |  |  |  |
| Proposed Salary                                   | : | BDT 5,000/-                                                                                                                                                                                                                                                                                                                                                                         |  |  |  |
| Size of shop                                      | : | 18 ft x 13 ft= 234 square ft                                                                                                                                                                                                                                                                                                                                                        |  |  |  |
| Implementation                                    | : | <ul> <li>The business is planned to be scaled up by investment in existing goods like; Door, Window, Grill, Angle bar, etc.</li> <li>20% Gain of sale.</li> <li>The business is operating by entrepreneur. Existing 03 employee.</li> <li>01 will be appointed in the future.</li> <li>Collects goods from Bogura, Dupchachia.</li> <li>Agreed grace period is 3 months.</li> </ul> |  |  |  |