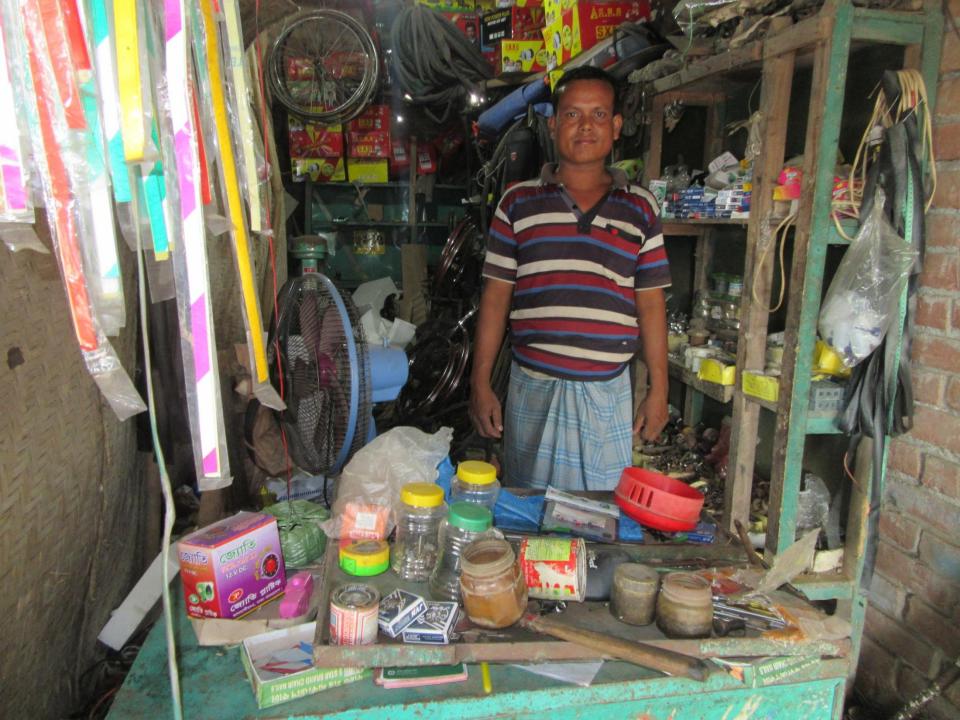

| Proposed Nobin Udyokta Business Info              |   |                                                                                                                                                                                                                                                                                                                                                                                     |  |  |  |
|---------------------------------------------------|---|-------------------------------------------------------------------------------------------------------------------------------------------------------------------------------------------------------------------------------------------------------------------------------------------------------------------------------------------------------------------------------------|--|--|--|
| Business Name                                     | : | JAHANGIR WEILDING WORKSHOP                                                                                                                                                                                                                                                                                                                                                          |  |  |  |
| Location                                          | : | Nogon Road, Chowmuhoni Bazar, Dupchachia, Bogura                                                                                                                                                                                                                                                                                                                                    |  |  |  |
| Total Investment in BDT                           | : | BDT 220000/-                                                                                                                                                                                                                                                                                                                                                                        |  |  |  |
| Financing                                         | : | Self BDT 140000/-(from existing business) 78% Required Investment BDT 80,000/-(as equity) 22%                                                                                                                                                                                                                                                                                       |  |  |  |
| Present salary/drawings from business (estimates) | : | BDT 5,000/-                                                                                                                                                                                                                                                                                                                                                                         |  |  |  |
| Proposed Salary                                   | : | BDT 5,000/-                                                                                                                                                                                                                                                                                                                                                                         |  |  |  |
| Size of shop                                      | : | 18 ft x 13 ft= 234 square ft                                                                                                                                                                                                                                                                                                                                                        |  |  |  |
| Implementation                                    | : | <ul> <li>The business is planned to be scaled up by investment in existing goods like; Door, Window, Grill, Angle bar, etc.</li> <li>20% Gain of sale.</li> <li>The business is operating by entrepreneur. Existing 03 employee.</li> <li>01 will be appointed in the future.</li> <li>Collects goods from Bogura, Dupchachia.</li> <li>Agreed grace period is 3 months.</li> </ul> |  |  |  |

### **Existing Business (BDT)**

| Particular                           | Daily | Monthly | 1st Year |
|--------------------------------------|-------|---------|----------|
| Revenew (sales)                      |       |         |          |
| Door, Window, Grill, Angle bar, etc. | 6000  | 180000  | 2160000  |
| Total Sales (A)                      | 6000  | 180000  | 2160000  |
| less variable Expenses               |       | 0       | 0        |
| Door, Window,Grill, etc.             | 4800  | 144000  | 1728000  |
| Total variable Expenses (B)          | 4800  | 144000  | 1728000  |
| Contribution Margin (CM)= (A-B)      | 1200  | 36000   | 432000   |
| Less Fixed Expenses                  |       |         | 0        |
| Rent                                 |       | 1000    | 12000    |
| Electricity bill                     |       | 2000    | 24000    |
| Transportation                       |       | 1000    | 12000    |
| Salary (self)                        |       | 5000    | 60000    |
| Salary (staff)                       |       | 15000   | 180000   |
| Entertainment                        |       | 1000    | 12000    |
| Guard                                |       | 50      | 600      |
| Mobile                               |       | 600     | 7200     |
| Total Fixed Cost                     |       | 25650   | 307800   |
| Net Profit (F) [C-D)                 |       | 10.350  | 124 200  |