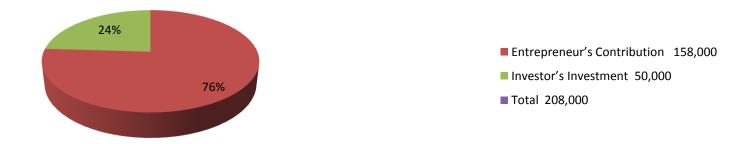

| Proposed Nobin Udyokta Business Info              |   |                                                                                                                                                                                                                                                                                                                                                |  |  |
|---------------------------------------------------|---|------------------------------------------------------------------------------------------------------------------------------------------------------------------------------------------------------------------------------------------------------------------------------------------------------------------------------------------------|--|--|
| Business Name                                     | : | MA LADIES CARE AND GIFT FARE                                                                                                                                                                                                                                                                                                                   |  |  |
| Location                                          | : | Tetulgachi, Matidali Road, Gabtoli, Bogra.                                                                                                                                                                                                                                                                                                     |  |  |
| Total Investment in BDT                           | : | BDT 208,000/-                                                                                                                                                                                                                                                                                                                                  |  |  |
| Financing                                         | : | Self BDT 158,000/-(from existing business) 76% Required Investment BDT 50,000/-(as equity) 24%                                                                                                                                                                                                                                                 |  |  |
| Present salary/drawings from business (estimates) | : | BDT 5,000/-                                                                                                                                                                                                                                                                                                                                    |  |  |
| Proposed Salary                                   | : | BDT 5,000/-                                                                                                                                                                                                                                                                                                                                    |  |  |
| Size of shop                                      | : | 14 ft x 10 ft= 140 square ft                                                                                                                                                                                                                                                                                                                   |  |  |
| Security of the shop                              | : | BDT 70,000/-                                                                                                                                                                                                                                                                                                                                   |  |  |
| Implementation                                    | • | <ul> <li>The business is planned to be scaled up by investment in existing goods like; Cosmetics Item etc.</li> <li>Average 20% gain on sale.</li> <li>The business is operating by entrepreneur. Existing no employees.</li> <li>The shop is rented.</li> <li>Collects goods from Bogra.</li> <li>Agreed grace period is 3 months.</li> </ul> |  |  |

| Investment Breakdown  |          |          |                |  |  |
|-----------------------|----------|----------|----------------|--|--|
| Particulars           | Existing | Proposed | Proposed Total |  |  |
| Shoap (200X30)        | 6,000    | 0        | 6,000          |  |  |
| Loshon (100X150)      | 15,000   | 0        | 15,000         |  |  |
| Coconut oil (100X100) | 10,000   | 0        | 10,000         |  |  |
| Shampu (50X150)       | 7,000    | 0        | 7,000          |  |  |
| Cosmetics             | 50,000   | 25,000   | 75,000         |  |  |
| Gift item             | 50,000   | 25,000   | 75,000         |  |  |
| others                | 20,000   | 0        | 20,000         |  |  |
| Total                 | 158,000  | 50,000   | 208,000        |  |  |