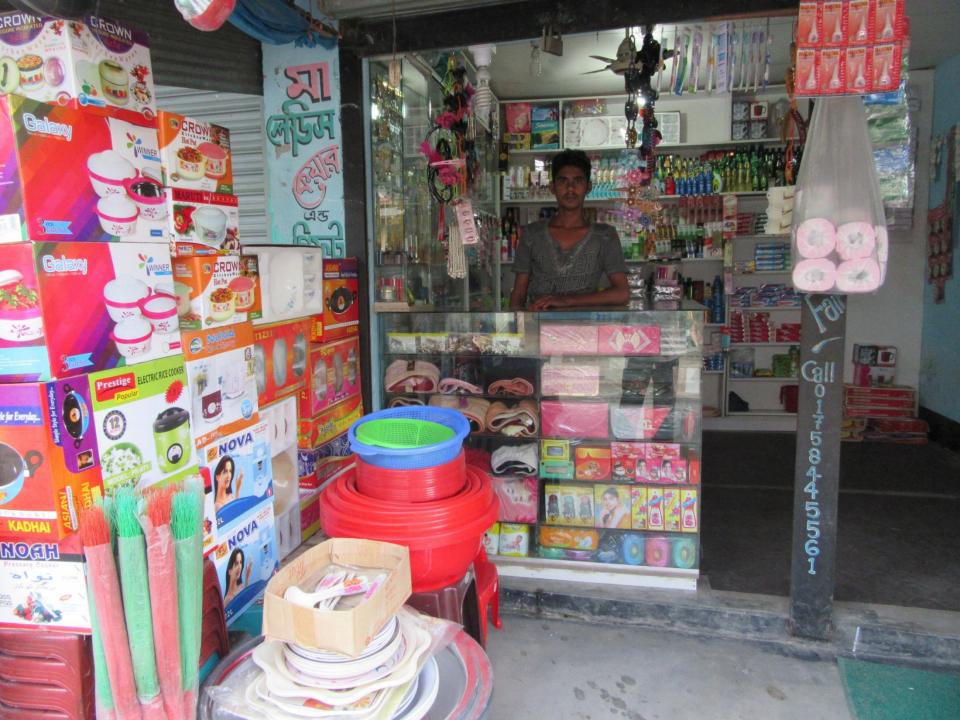

| Proposed Nobin Udyokta Business Info              |   |                                                                                                                                                                                                                                                                                                                                                |  |  |
|---------------------------------------------------|---|------------------------------------------------------------------------------------------------------------------------------------------------------------------------------------------------------------------------------------------------------------------------------------------------------------------------------------------------|--|--|
| Business Name                                     | : | MA LADIES CARE AND GIFT FARE                                                                                                                                                                                                                                                                                                                   |  |  |
| Location                                          | : | Tetulgachi, Matidali Road, Gabtoli, Bogra.                                                                                                                                                                                                                                                                                                     |  |  |
| Total Investment in BDT                           | : | BDT 208,000/-                                                                                                                                                                                                                                                                                                                                  |  |  |
| Financing                                         | : | Self BDT 158,000/-(from existing business) 76% Required Investment BDT 50,000/-(as equity) 24%                                                                                                                                                                                                                                                 |  |  |
| Present salary/drawings from business (estimates) | : | BDT 5,000/-                                                                                                                                                                                                                                                                                                                                    |  |  |
| Proposed Salary                                   | : | BDT 5,000/-                                                                                                                                                                                                                                                                                                                                    |  |  |
| Size of shop                                      | : | 14 ft x 10 ft= 140 square ft                                                                                                                                                                                                                                                                                                                   |  |  |
| Security of the shop                              | : | BDT 70,000/-                                                                                                                                                                                                                                                                                                                                   |  |  |
| Implementation                                    | • | <ul> <li>The business is planned to be scaled up by investment in existing goods like; Cosmetics Item etc.</li> <li>Average 20% gain on sale.</li> <li>The business is operating by entrepreneur. Existing no employees.</li> <li>The shop is rented.</li> <li>Collects goods from Bogra.</li> <li>Agreed grace period is 3 months.</li> </ul> |  |  |

# Pictures