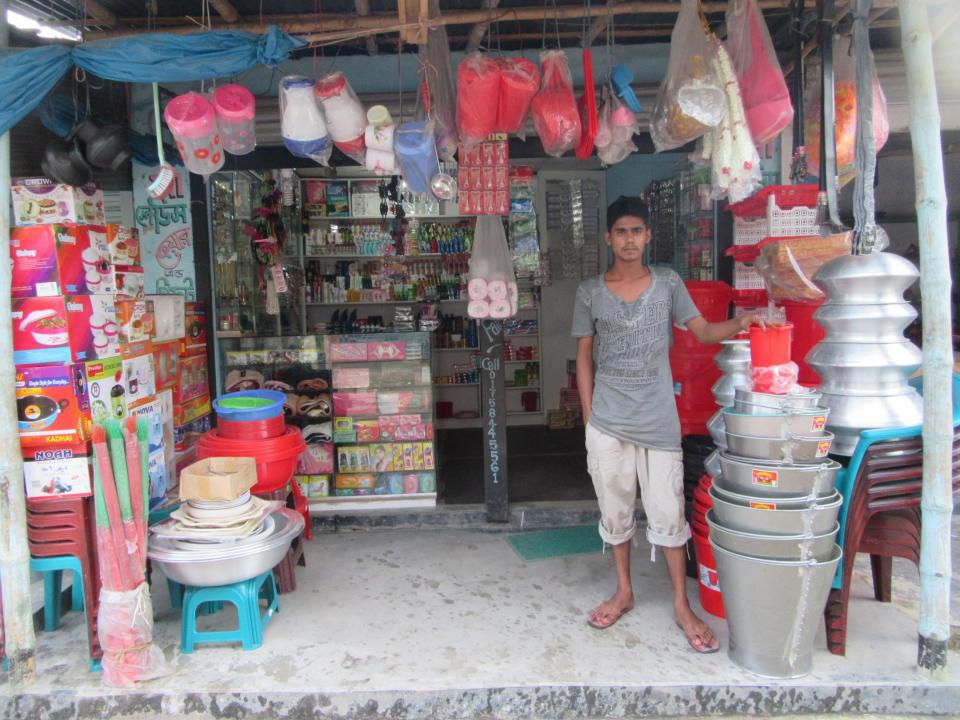

| Proposed Nobin Udyokta Business Info              |   |                                                                                                                                                                                                                                                                                                                                                |  |  |
|---------------------------------------------------|---|------------------------------------------------------------------------------------------------------------------------------------------------------------------------------------------------------------------------------------------------------------------------------------------------------------------------------------------------|--|--|
| Business Name                                     | : | MA LADIES CARE AND GIFT FARE                                                                                                                                                                                                                                                                                                                   |  |  |
| Location                                          | : | Tetulgachi, Matidali Road, Gabtoli, Bogra.                                                                                                                                                                                                                                                                                                     |  |  |
| Total Investment in BDT                           | : | BDT 208,000/-                                                                                                                                                                                                                                                                                                                                  |  |  |
| Financing                                         | : | Self BDT 158,000/-(from existing business) 76% Required Investment BDT 50,000/-(as equity) 24%                                                                                                                                                                                                                                                 |  |  |
| Present salary/drawings from business (estimates) | : | BDT 5,000/-                                                                                                                                                                                                                                                                                                                                    |  |  |
| Proposed Salary                                   | : | BDT 5,000/-                                                                                                                                                                                                                                                                                                                                    |  |  |
| Size of shop                                      | : | 14 ft x 10 ft= 140 square ft                                                                                                                                                                                                                                                                                                                   |  |  |
| Security of the shop                              | : | BDT 70,000/-                                                                                                                                                                                                                                                                                                                                   |  |  |
| Implementation                                    | • | <ul> <li>The business is planned to be scaled up by investment in existing goods like; Cosmetics Item etc.</li> <li>Average 20% gain on sale.</li> <li>The business is operating by entrepreneur. Existing no employees.</li> <li>The shop is rented.</li> <li>Collects goods from Bogra.</li> <li>Agreed grace period is 3 months.</li> </ul> |  |  |

# Pictures