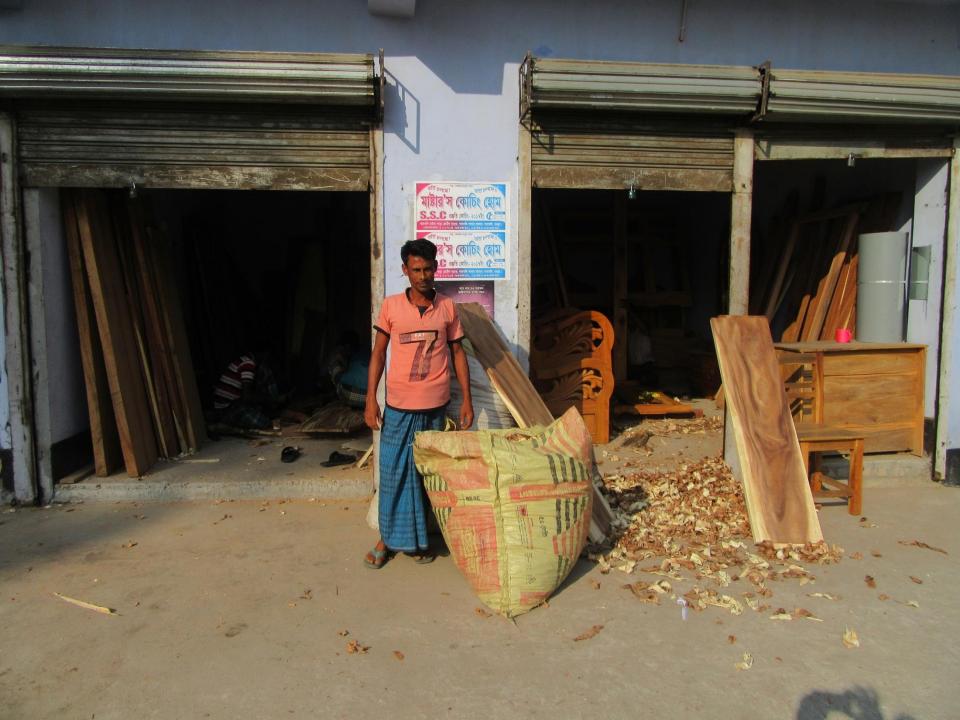

| Proposed Nobin Udyokta Business Info              |   |                                                                                                                                                                                                                                                                                                                     |  |  |
|---------------------------------------------------|---|---------------------------------------------------------------------------------------------------------------------------------------------------------------------------------------------------------------------------------------------------------------------------------------------------------------------|--|--|
| Business Name                                     | : | MORSHED FURNITURE                                                                                                                                                                                                                                                                                                   |  |  |
| Location                                          | : | In fornt of MRM School, Sukhanpukur, Gabtoli, Bogra                                                                                                                                                                                                                                                                 |  |  |
| Total Investment in BDT                           | : | BDT 207,500/-                                                                                                                                                                                                                                                                                                       |  |  |
| Financing                                         | : | Self BDT 147,500/-(from existing business) 71% Required Investment BDT 60,000/-(as equity) 29%                                                                                                                                                                                                                      |  |  |
| Present salary/drawings from business (estimates) | : |                                                                                                                                                                                                                                                                                                                     |  |  |
| Proposed Salary                                   | : | BDT 5,000/-                                                                                                                                                                                                                                                                                                         |  |  |
| Size of shop                                      | : | 15 ft x 10 ft= 150 square ft                                                                                                                                                                                                                                                                                        |  |  |
| Implementation                                    | : | <ul> <li>Manufacturer of wood furniture.</li> <li>Average 30% gain on sale.</li> <li>The business is operating by entrepreneur. Existing 3 employee.</li> <li>One employee will be appointed.</li> <li>The shop is ranted.</li> <li>Collects goods from Bogra.</li> <li>Agreed grace period is 3 months.</li> </ul> |  |  |

# Pictures