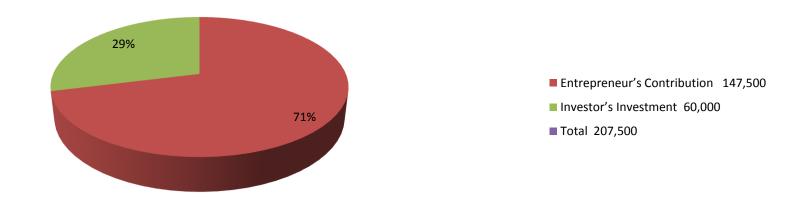

| Proposed Nobin Udyokta Business Info              |   |                                                                                                                                                                                                                                                                                                                     |  |  |
|---------------------------------------------------|---|---------------------------------------------------------------------------------------------------------------------------------------------------------------------------------------------------------------------------------------------------------------------------------------------------------------------|--|--|
| Business Name                                     | : | MORSHED FURNITURE                                                                                                                                                                                                                                                                                                   |  |  |
| Location                                          | : | In fornt of MRM School, Sukhanpukur, Gabtoli, Bogra                                                                                                                                                                                                                                                                 |  |  |
| Total Investment in BDT                           | : | BDT 207,500/-                                                                                                                                                                                                                                                                                                       |  |  |
| Financing                                         | : | Self BDT 147,500/-(from existing business) 71% Required Investment BDT 60,000/-(as equity) 29%                                                                                                                                                                                                                      |  |  |
| Present salary/drawings from business (estimates) | : |                                                                                                                                                                                                                                                                                                                     |  |  |
| Proposed Salary                                   | : | BDT 5,000/-                                                                                                                                                                                                                                                                                                         |  |  |
| Size of shop                                      | : | 15 ft x 10 ft= 150 square ft                                                                                                                                                                                                                                                                                        |  |  |
| Implementation                                    | : | <ul> <li>Manufacturer of wood furniture.</li> <li>Average 30% gain on sale.</li> <li>The business is operating by entrepreneur. Existing 3 employee.</li> <li>One employee will be appointed.</li> <li>The shop is ranted.</li> <li>Collects goods from Bogra.</li> <li>Agreed grace period is 3 months.</li> </ul> |  |  |

| Investment Breakdown |          |          |                |  |  |  |
|----------------------|----------|----------|----------------|--|--|--|
| Particulars          | Existing | Proposed | Proposed Total |  |  |  |
| Jack tree            | 40,000   | 30,000   | 70,000         |  |  |  |
| Rentree              | 50,000   | 30,000   | 80,000         |  |  |  |
| Mehogoni             | 40,000   | 0        | 40,000         |  |  |  |
| Variouse Wood        | 17,500   | 0        | 17,500         |  |  |  |
| Total                | 147,500  | 60,000   | 207,500        |  |  |  |