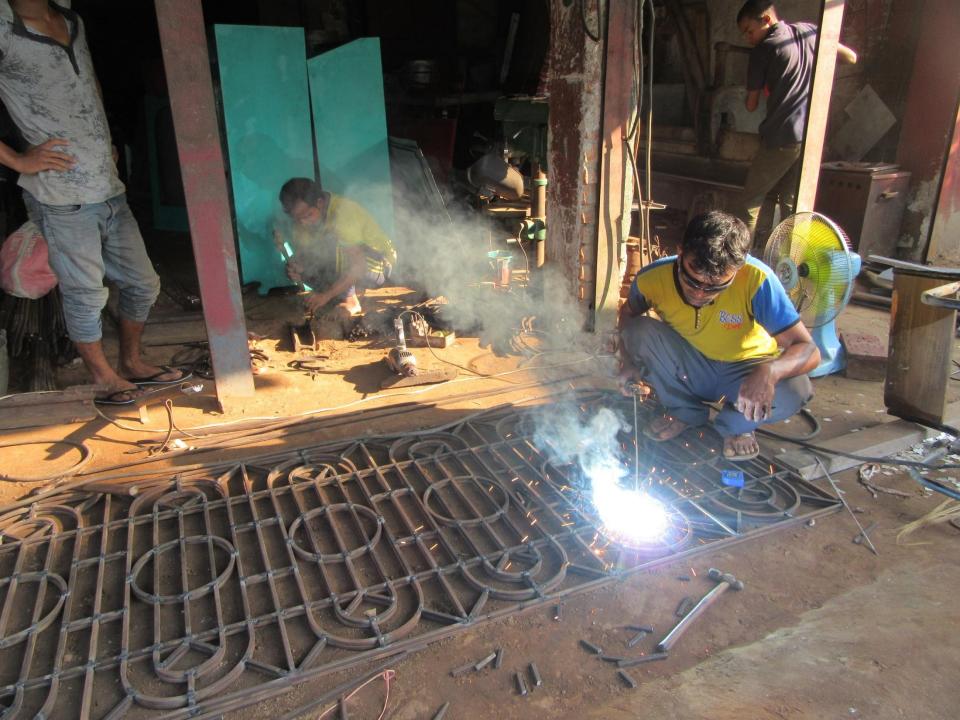

#### **T**<sub>HREATS</sub>

Theft Fire Political unrest Pictures

## মাথের (দারা) ওয়েন্ডিং এড ওয়ার্কসপ

ধর্মান টানর বানমন্ত্রী, লো-রেন্স, আনানা, দরজা, বন্ধইতাদি দ্রব্য সাম্মী তৈরী ও মেরামত করা হয়।

·1282154667 Artis

5/14

সৈয়দ আহম্দেদ কলেজ, বটতলা বাসষ্ট্যাণ্ড, সোনাতলা, বগুড়া।