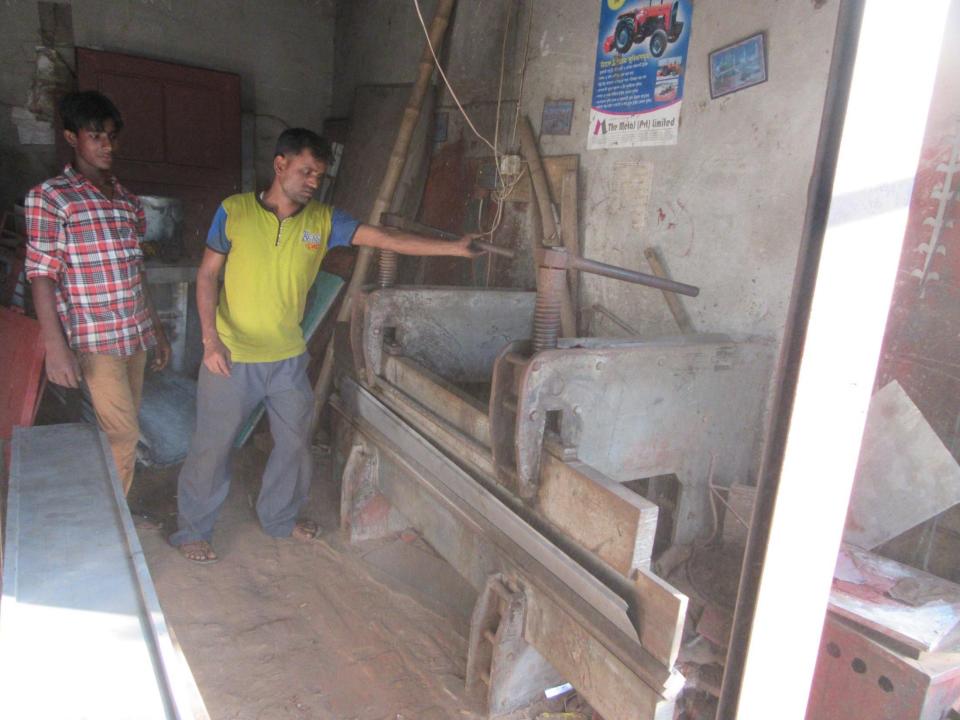

| Proposed Nobin Udyokta Business Info                 |   |                                                                                                                                                                                                                                                                                                                                                                                                                     |  |  |
|------------------------------------------------------|---|---------------------------------------------------------------------------------------------------------------------------------------------------------------------------------------------------------------------------------------------------------------------------------------------------------------------------------------------------------------------------------------------------------------------|--|--|
| Business Name                                        | : | MS MAER DOA WELDING WORKSHOP                                                                                                                                                                                                                                                                                                                                                                                        |  |  |
| Location                                             | : | Batlola S,A, College Bazar,Shonatoa,Bogra.                                                                                                                                                                                                                                                                                                                                                                          |  |  |
| Total Investment in BDT                              | : | BDT 526,000/-                                                                                                                                                                                                                                                                                                                                                                                                       |  |  |
| Financing                                            | : | Self BDT 456,000/-(from existing business) 87%<br>Required Investment BDT 70,000/-(as equity) 13%                                                                                                                                                                                                                                                                                                                   |  |  |
| Present salary/drawings<br>from business (estimates) | : | BDT 5,000/-                                                                                                                                                                                                                                                                                                                                                                                                         |  |  |
| Proposed Salary                                      | : | BDT 5,000/-                                                                                                                                                                                                                                                                                                                                                                                                         |  |  |
| Size of shop                                         | : | 15ft x 30 ft= 450 square ft                                                                                                                                                                                                                                                                                                                                                                                         |  |  |
| Security of the shop                                 | : | BDT 176,000/-                                                                                                                                                                                                                                                                                                                                                                                                       |  |  |
| Implementation                                       | : | <ul> <li>The business is planned to be scaled up by investment in existing goods like; Rod, bar, angel etc.</li> <li>Average 20% gain on sale.</li> <li>The business is operating by entrepreneur. Existing 7 employee.</li> <li>After getting equity fund 2 employee will be appointed.</li> <li>The shop is rented.</li> <li>Collects goods from Bogra town.</li> <li>Agreed grace period is 3 months.</li> </ul> |  |  |