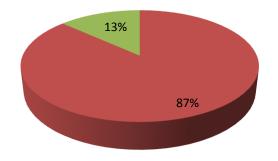

| Proposed Nobin Udyokta Business Info                 |   |                                                                                                                                                                                                                                                                                                                                                                                                                     |  |  |
|------------------------------------------------------|---|---------------------------------------------------------------------------------------------------------------------------------------------------------------------------------------------------------------------------------------------------------------------------------------------------------------------------------------------------------------------------------------------------------------------|--|--|
| Business Name                                        | : | MS MAER DOA WELDING WORKSHOP                                                                                                                                                                                                                                                                                                                                                                                        |  |  |
| Location                                             | : | Batlola S,A, College Bazar,Shonatoa,Bogra.                                                                                                                                                                                                                                                                                                                                                                          |  |  |
| Total Investment in BDT                              | : | BDT 526,000/-                                                                                                                                                                                                                                                                                                                                                                                                       |  |  |
| Financing                                            | : | Self BDT 456,000/-(from existing business) 87%<br>Required Investment BDT 70,000/-(as equity) 13%                                                                                                                                                                                                                                                                                                                   |  |  |
| Present salary/drawings<br>from business (estimates) | : | BDT 5,000/-                                                                                                                                                                                                                                                                                                                                                                                                         |  |  |
| Proposed Salary                                      | : | BDT 5,000/-                                                                                                                                                                                                                                                                                                                                                                                                         |  |  |
| Size of shop                                         | : | 15ft x 30 ft= 450 square ft                                                                                                                                                                                                                                                                                                                                                                                         |  |  |
| Security of the shop                                 | : | BDT 176,000/-                                                                                                                                                                                                                                                                                                                                                                                                       |  |  |
| Implementation                                       | : | <ul> <li>The business is planned to be scaled up by investment in existing goods like; Rod, bar, angel etc.</li> <li>Average 20% gain on sale.</li> <li>The business is operating by entrepreneur. Existing 7 employee.</li> <li>After getting equity fund 2 employee will be appointed.</li> <li>The shop is rented.</li> <li>Collects goods from Bogra town.</li> <li>Agreed grace period is 3 months.</li> </ul> |  |  |