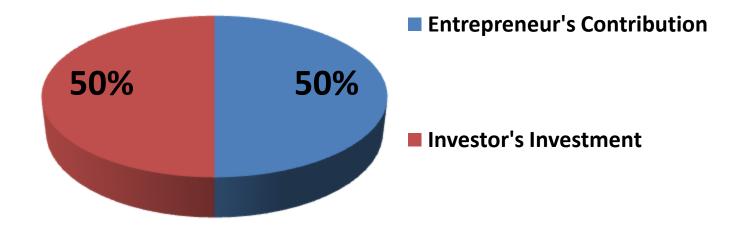

## **Source of Finance**

| Source                      | Amount in BDT | <b>In</b> % |
|-----------------------------|---------------|-------------|
| Particulars                 |               |             |
| Entrepreneur's Contribution | 70,000        | 50          |
| Investor's Investment       | 70,000        | 50          |
| Total Investment            | 140,000       | 100         |