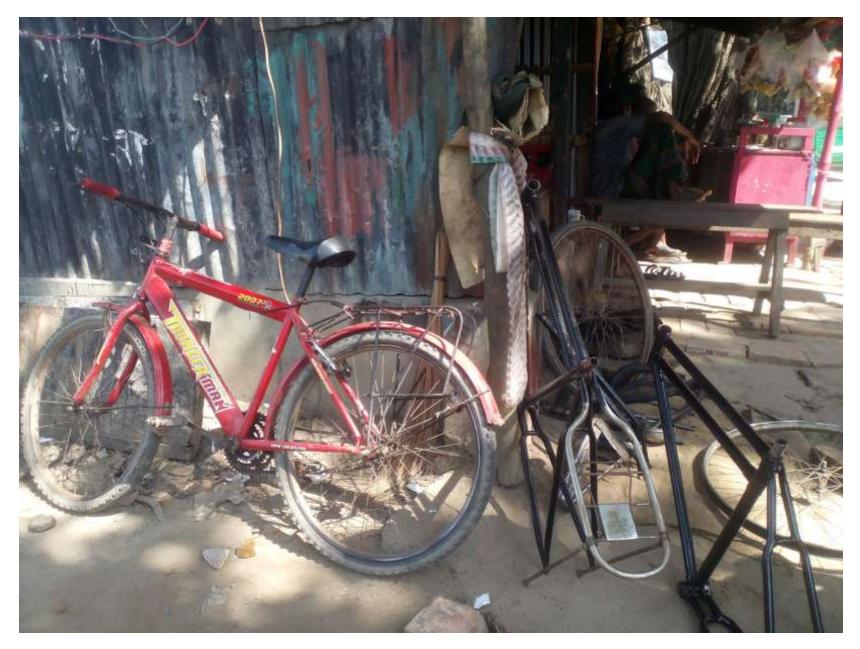

#### Proposed NU Business Name : Roshid Cycle Store

#### **PROPOSED NOBIN UDYOKTA BUSINESS INFO**

| Business Name                             | : | Roshid Cycle Store                                                                                                                                                                                                                                                                                                                                                                                                             |
|-------------------------------------------|---|--------------------------------------------------------------------------------------------------------------------------------------------------------------------------------------------------------------------------------------------------------------------------------------------------------------------------------------------------------------------------------------------------------------------------------|
| Address/ Location                         | : | Torun More, Kumarkhali<br>Thana Kumarkhali District - Kushtia                                                                                                                                                                                                                                                                                                                                                                  |
|                                           |   | Thana : Kumarkhali, District : Kushtia.                                                                                                                                                                                                                                                                                                                                                                                        |
| Total Investment in BDT                   | : | BDT: 1,40,000                                                                                                                                                                                                                                                                                                                                                                                                                  |
| Financing                                 | : | Self BDT: <b>70,000</b> (from existing business)                                                                                                                                                                                                                                                                                                                                                                               |
|                                           |   | Required Investment BDT : <b>70,000</b> (as equity)                                                                                                                                                                                                                                                                                                                                                                            |
| Present salary/drawings                   | : | BDT 8000 (Eight thousand )                                                                                                                                                                                                                                                                                                                                                                                                     |
| from business (estimates)                 |   |                                                                                                                                                                                                                                                                                                                                                                                                                                |
| Proposed Salary                           | : | BDT 10000 (Ten thousand )                                                                                                                                                                                                                                                                                                                                                                                                      |
| Proposed Business<br>Implementation Plan: | • | <ul> <li>This is an on going project so the fund needs to increase the volume of existing products;</li> <li>The product line is Air Machine, Bearing, Old Cycle, New cycle parts , Vangari cycle parts etc;</li> <li>The existing product volume will be increased after getting the new investment;</li> <li>Average 85 % gross profit on sales and services;</li> <li>Payback period to the investor is 2 years;</li> </ul> |