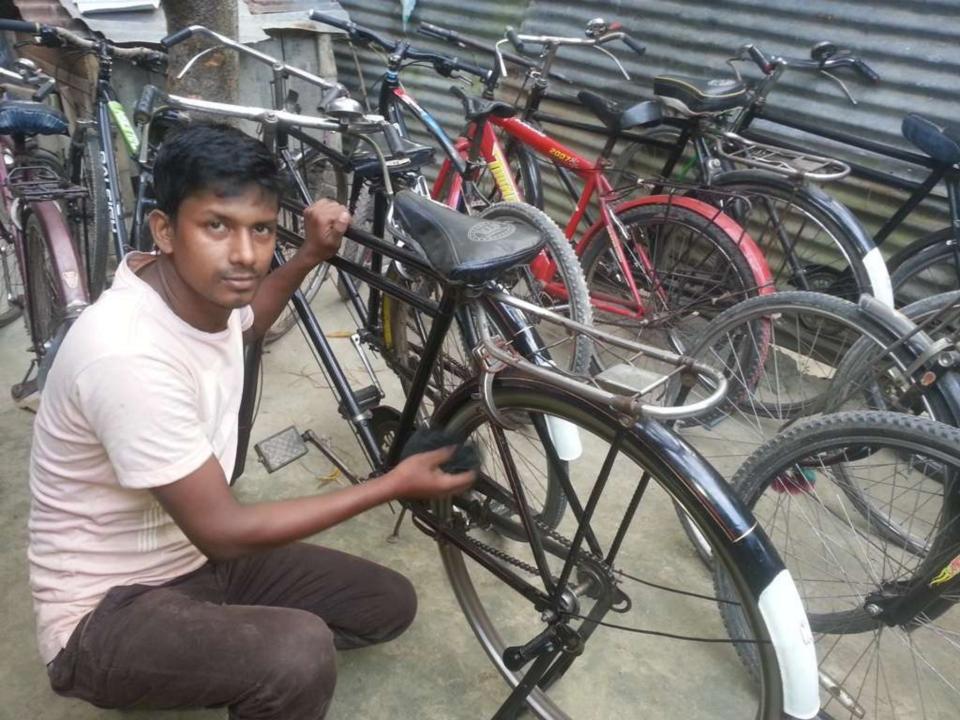

#### Proposed NU Business Name : Roshid Cycle Store

#### **PROPOSED NOBIN UDYOKTA BUSINESS INFO**

| Business Name                             | : | Roshid Cycle Store                                                                                                                                                                                                                                                                                                                                                                                                             |
|-------------------------------------------|---|--------------------------------------------------------------------------------------------------------------------------------------------------------------------------------------------------------------------------------------------------------------------------------------------------------------------------------------------------------------------------------------------------------------------------------|
| Address/ Location                         | : | Torun More, Kumarkhali<br>Thana Kumarkhali District - Kushtia                                                                                                                                                                                                                                                                                                                                                                  |
|                                           |   | Thana : Kumarkhali, District : Kushtia.                                                                                                                                                                                                                                                                                                                                                                                        |
| Total Investment in BDT                   | : | BDT: 1,40,000                                                                                                                                                                                                                                                                                                                                                                                                                  |
| Financing                                 | : | Self BDT: <b>70,000</b> (from existing business)                                                                                                                                                                                                                                                                                                                                                                               |
|                                           |   | Required Investment BDT : <b>70,000</b> (as equity)                                                                                                                                                                                                                                                                                                                                                                            |
| Present salary/drawings                   | : | BDT 8000 (Eight thousand )                                                                                                                                                                                                                                                                                                                                                                                                     |
| from business (estimates)                 |   |                                                                                                                                                                                                                                                                                                                                                                                                                                |
| Proposed Salary                           | : | BDT 10000 (Ten thousand )                                                                                                                                                                                                                                                                                                                                                                                                      |
| Proposed Business<br>Implementation Plan: | • | <ul> <li>This is an on going project so the fund needs to increase the volume of existing products;</li> <li>The product line is Air Machine, Bearing, Old Cycle, New cycle parts , Vangari cycle parts etc;</li> <li>The existing product volume will be increased after getting the new investment;</li> <li>Average 85 % gross profit on sales and services;</li> <li>Payback period to the investor is 2 years;</li> </ul> |