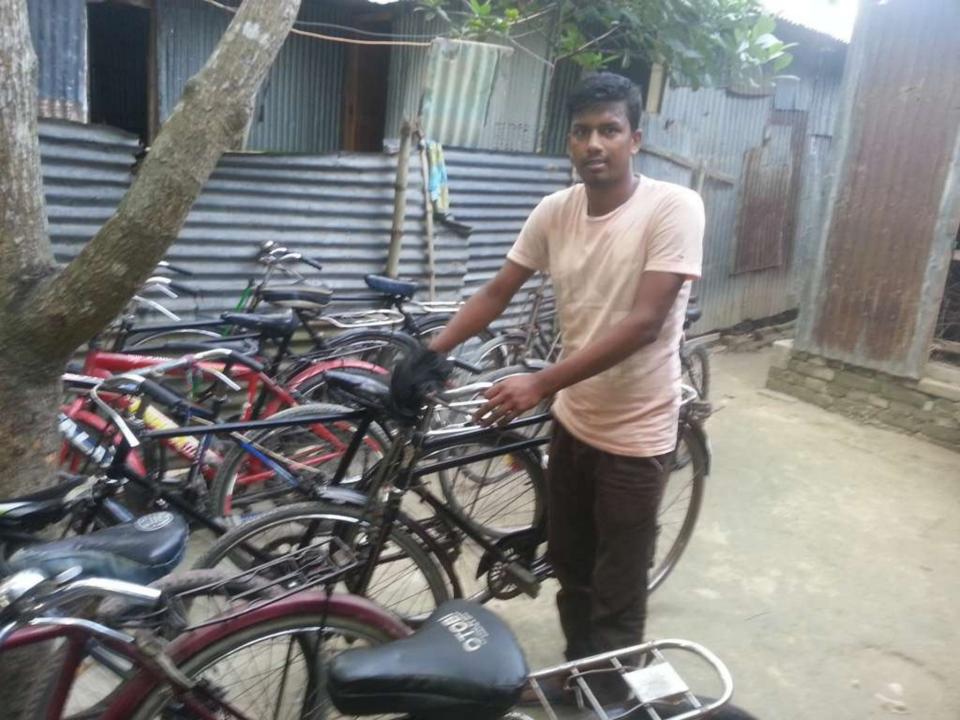

#### Proposed NU Business Name : Roshid Cycle Store

#### **PROPOSED NOBIN UDYOKTA BUSINESS INFO**

| Business Name                             | : | Roshid Cycle Store                                                                                                                                                                                                                                                                                                                                                                                                             |
|-------------------------------------------|---|--------------------------------------------------------------------------------------------------------------------------------------------------------------------------------------------------------------------------------------------------------------------------------------------------------------------------------------------------------------------------------------------------------------------------------|
| Address/ Location                         | : | Torun More, Kumarkhali<br>Thana Kumarkhali District - Kushtia                                                                                                                                                                                                                                                                                                                                                                  |
|                                           |   | Thana : Kumarkhali, District : Kushtia.                                                                                                                                                                                                                                                                                                                                                                                        |
| Total Investment in BDT                   | : | BDT: 1,40,000                                                                                                                                                                                                                                                                                                                                                                                                                  |
| Financing                                 | : | Self BDT: <b>70,000</b> (from existing business)                                                                                                                                                                                                                                                                                                                                                                               |
|                                           |   | Required Investment BDT : <b>70,000</b> (as equity)                                                                                                                                                                                                                                                                                                                                                                            |
| Present salary/drawings                   | : | BDT 8000 (Eight thousand )                                                                                                                                                                                                                                                                                                                                                                                                     |
| from business (estimates)                 |   |                                                                                                                                                                                                                                                                                                                                                                                                                                |
| Proposed Salary                           | : | BDT 10000 (Ten thousand )                                                                                                                                                                                                                                                                                                                                                                                                      |
| Proposed Business<br>Implementation Plan: | • | <ul> <li>This is an on going project so the fund needs to increase the volume of existing products;</li> <li>The product line is Air Machine, Bearing, Old Cycle, New cycle parts , Vangari cycle parts etc;</li> <li>The existing product volume will be increased after getting the new investment;</li> <li>Average 85 % gross profit on sales and services;</li> <li>Payback period to the investor is 2 years;</li> </ul> |