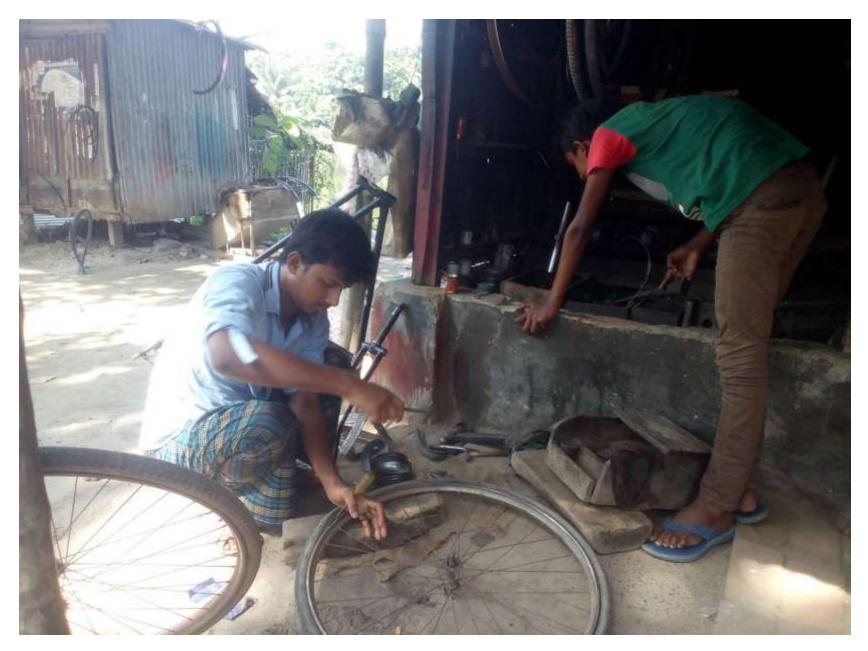

#### Proposed NU Business Name : Roshid Cycle Store

#### **PROPOSED NOBIN UDYOKTA BUSINESS INFO**

| Business Name                             | : | Roshid Cycle Store                                                                                                                                                                                                                                                                                                                                                                                                             |
|-------------------------------------------|---|--------------------------------------------------------------------------------------------------------------------------------------------------------------------------------------------------------------------------------------------------------------------------------------------------------------------------------------------------------------------------------------------------------------------------------|
| Address/ Location                         | : | Torun More, Kumarkhali<br>Thana Kumarkhali District - Kushtia                                                                                                                                                                                                                                                                                                                                                                  |
|                                           |   | Thana : Kumarkhali, District : Kushtia.                                                                                                                                                                                                                                                                                                                                                                                        |
| Total Investment in BDT                   | : | BDT: 1,40,000                                                                                                                                                                                                                                                                                                                                                                                                                  |
| Financing                                 | : | Self BDT: <b>70,000</b> (from existing business)                                                                                                                                                                                                                                                                                                                                                                               |
|                                           |   | Required Investment BDT : <b>70,000</b> (as equity)                                                                                                                                                                                                                                                                                                                                                                            |
| Present salary/drawings                   | : | BDT 8000 (Eight thousand )                                                                                                                                                                                                                                                                                                                                                                                                     |
| from business (estimates)                 |   |                                                                                                                                                                                                                                                                                                                                                                                                                                |
| Proposed Salary                           | : | BDT 10000 (Ten thousand )                                                                                                                                                                                                                                                                                                                                                                                                      |
| Proposed Business<br>Implementation Plan: | • | <ul> <li>This is an on going project so the fund needs to increase the volume of existing products;</li> <li>The product line is Air Machine, Bearing, Old Cycle, New cycle parts , Vangari cycle parts etc;</li> <li>The existing product volume will be increased after getting the new investment;</li> <li>Average 85 % gross profit on sales and services;</li> <li>Payback period to the investor is 2 years;</li> </ul> |