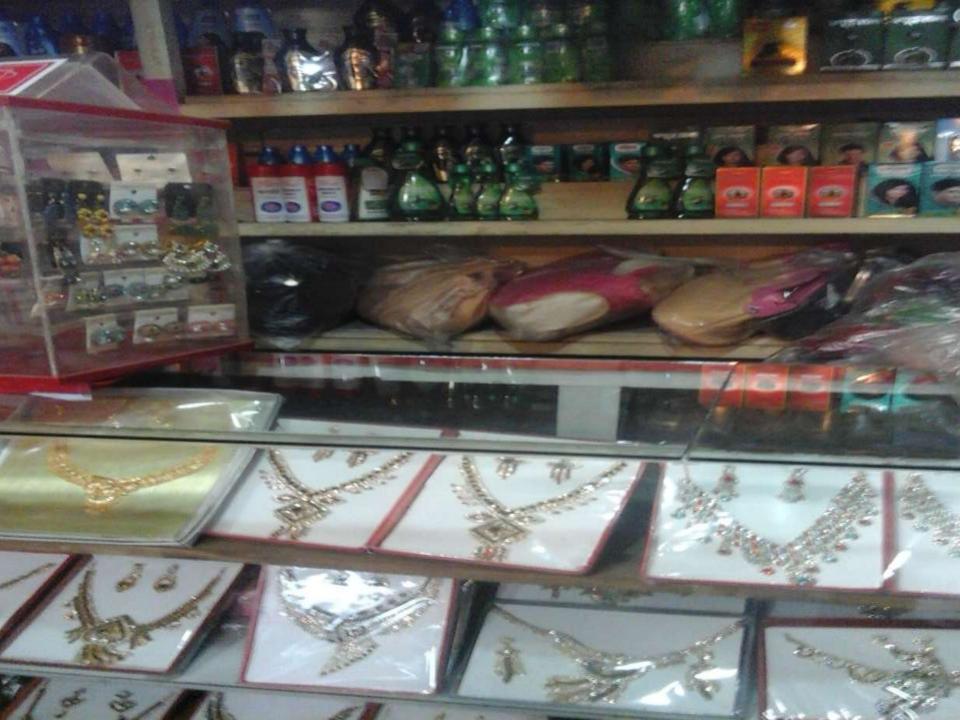

## PRESENT & PROPOSED INVESTMENT BREAKDOWN

| Partice                                                                          | ulars                   | Existing<br>Business | Proposed | Total   |
|----------------------------------------------------------------------------------|-------------------------|----------------------|----------|---------|
| Existing                                                                         | Proposed                | (BDT)                | (BDT)    | (BDT)   |
| Investment in products (Different types of cosmetics item and jewelry item etc.) | • •                     | 445,000              | 150,000  | 595,000 |
| Investment in Machineries and Equipme                                            | ent (bulb and fan etc.) | 3,000                |          | 3,000   |
| Advance for Shop                                                                 |                         | 90,000               |          | 90,000  |
| Cash in Hand                                                                     |                         | 12,000               | -        | 12,000  |
| Debtors (Since September, 2016 to at p                                           | present)                | 5,000                | -        | 5,000   |
| Decoration (fixture and fittings)                                                |                         | 18,000               |          | 18,000  |
| Total C                                                                          | apital                  | 573,000              | 150,000  | 723,000 |