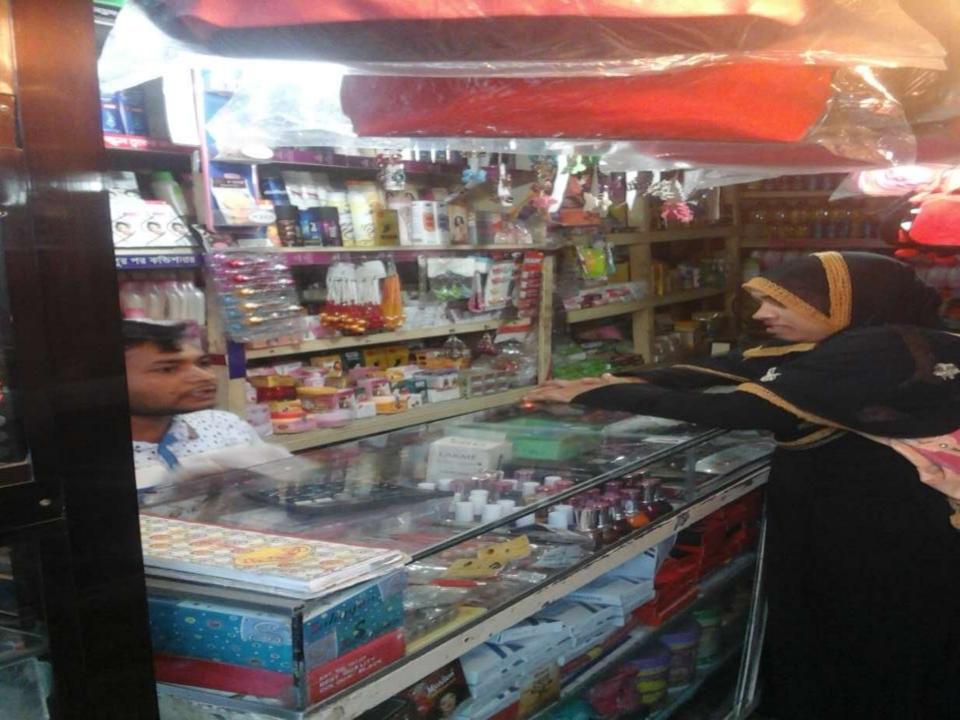

# PROPOSED NOBIN UDYOKTA BUSINESS INFO

| Business Name                                                | : | Siam Cosmetics                                                                        |
|--------------------------------------------------------------|---|---------------------------------------------------------------------------------------|
| Address/ Location                                            | : | Kanchon Bazer, Rupganj, Narayanganj.                                                  |
| Total Investment in BDT                                      | : | Tk. 723,000                                                                           |
| Financing                                                    | : | Self Tk. 573,000 (from existing business) Required Investment Tk. 150,000 (as equity) |
| Present salary/drawings from business                        | : | BDT 10,000 (Ten Thousand)                                                             |
| Proposed Salary                                              | : | BDT 11,000 (Eleven Thousand)                                                          |
| Proposed Business<br>Implementation Plan                     |   |                                                                                       |
| (i) % of present gross profit margin                         | : | On products 20%,                                                                      |
| (ii) Estimated % of proposed gross profit margin             | : | On products 20%,                                                                      |
| (iii) In future risk mgt. plan<br>(from fire, disaster etc.) | : |                                                                                       |