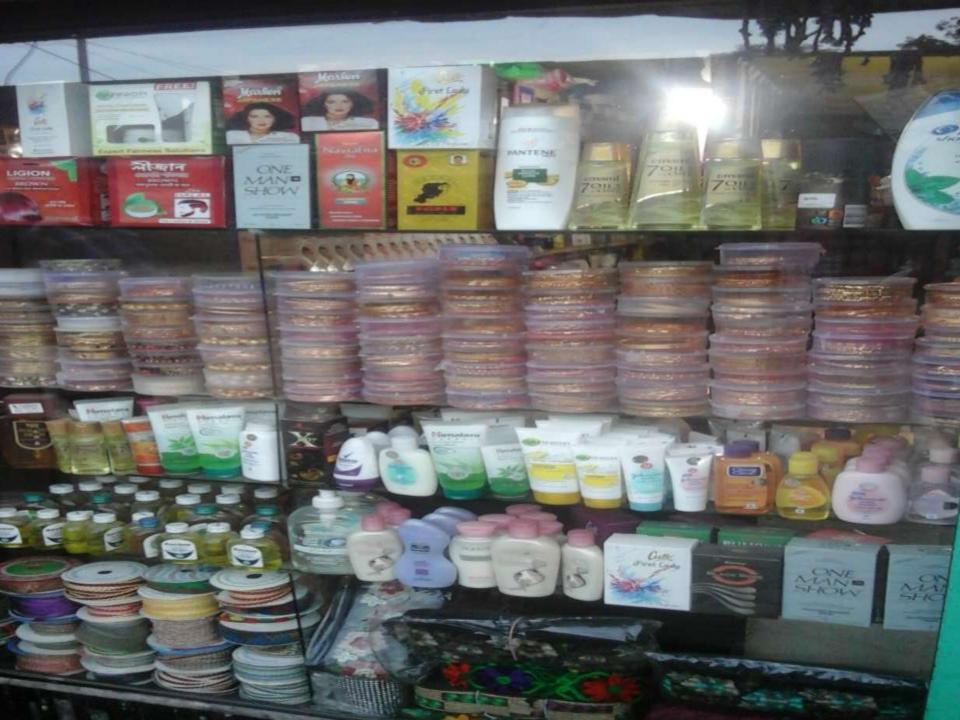

## PRESENT & PROPOSED INVESTMENT BREAKDOWN

| Partice                                                                          | ulars                   | Existing<br>Business | Proposed | Total   |
|----------------------------------------------------------------------------------|-------------------------|----------------------|----------|---------|
| Existing                                                                         | Proposed                | (BDT)                | (BDT)    | (BDT)   |
| Investment in products (Different types of cosmetics item and jewelry item etc.) | • •                     | 445,000              | 150,000  | 595,000 |
| Investment in Machineries and Equipme                                            | ent (bulb and fan etc.) | 3,000                |          | 3,000   |
| Advance for Shop                                                                 |                         | 90,000               |          | 90,000  |
| Cash in Hand                                                                     |                         | 12,000               | -        | 12,000  |
| Debtors (Since September, 2016 to at p                                           | present)                | 5,000                | -        | 5,000   |
| Decoration (fixture and fittings)                                                |                         | 18,000               |          | 18,000  |
| Total C                                                                          | apital                  | 573,000              | 150,000  | 723,000 |