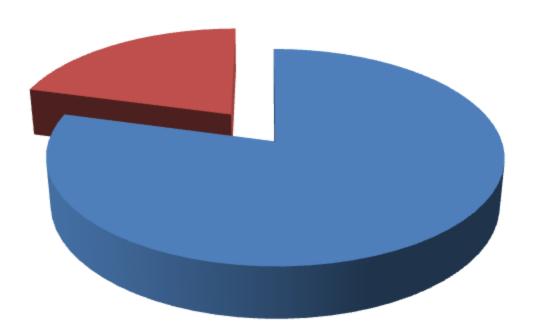

## SOURCE OF FINANCE

- Entrepreneur's Contribution BDT 573,000
- GTT's Investment BDT 150,000
- Total Capital BDT 723,000

GTT's Investment 21%

Entrepreneur's Contribution 79%