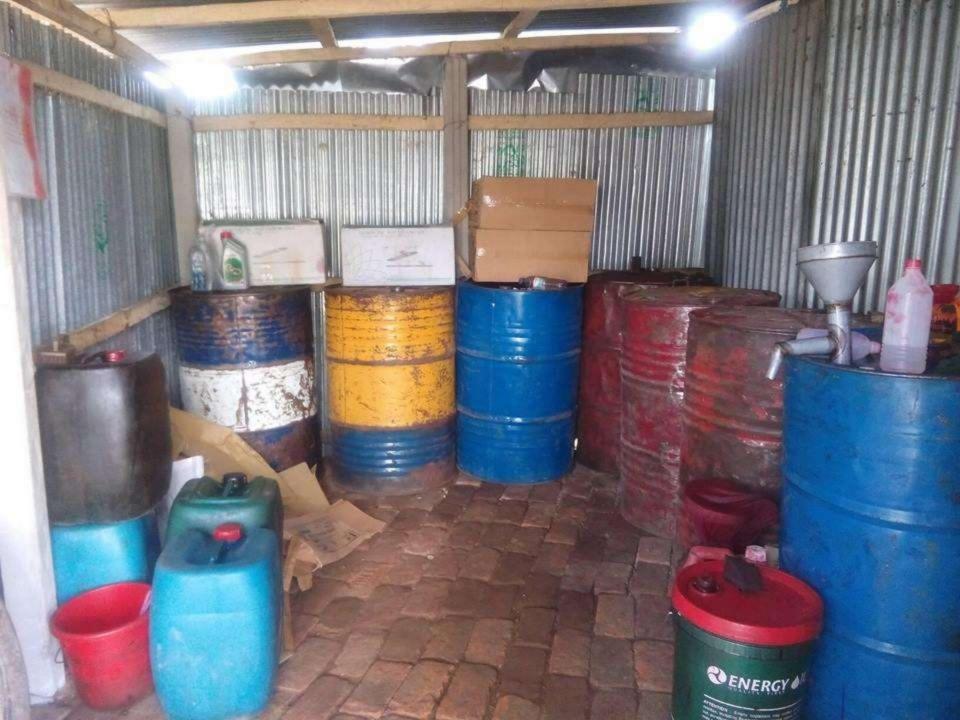

## PROPOSED NOBIN UDYOKTA BUSINESS INFO

| Business Name                                                | :  | Maa Fatema Mobil Supplier                                                            |
|--------------------------------------------------------------|----|--------------------------------------------------------------------------------------|
| Address/ Location                                            | :  | Taltola Bazer, Sonargaon, Narayanganj.                                               |
| Total Investment in BDT                                      | •  | Tk. 535,000                                                                          |
| Financing                                                    | •• | Self Tk. 435,000 (from existing business) Required Investment Tk.100,000 (as equity) |
| Present salary/drawings from business                        |    | Taka 8,000 ( Eight thousand)                                                         |
| Proposed Salary (estimates)                                  | :  | Taka 10,000 (Ten thousand)                                                           |
| Proposed Business<br>Implementation Plan                     |    |                                                                                      |
| (i) % of present gross profit margin                         | :  | On products 25%.                                                                     |
| (ii) Estimated % of proposed gross profit margin             | :  | On products 25%.                                                                     |
| (iii) In future risk mgt. plan<br>(from fire, disaster etc.) | :  |                                                                                      |

## PRESENT & PROPOSED INVESTMENT BREAKDOWN

| Particulars                                                 |                                                                                                      |         | Proposed | Total    |
|-------------------------------------------------------------|------------------------------------------------------------------------------------------------------|---------|----------|----------|
| Existing                                                    | Proposed                                                                                             | (BDT)   | (BDT)    | (BDT)    |
| · · · · · · · · · · · · · · · · · · ·                       | Investment in products (different types of plastic home appliance, hardware products and mobil etc.) | 303,400 | 100,000  | 403,400  |
| Investment in Machineries and Equipment (bulb and fan etc.) |                                                                                                      |         |          | 3,600    |
| Advance for Shop                                            |                                                                                                      | 100,000 | _        | 100,000  |
| Cash in Hand                                                |                                                                                                      | 2,500   | _        | 2,500    |
| Debtors (Since September, 2016 to at present)               |                                                                                                      |         | -        | 25,000   |
| Creditors (Since September, 2016 to at present)             |                                                                                                      |         |          | (20,000) |
| Decoration (fixture and fittings)                           |                                                                                                      |         |          | 20,500   |
| Total Ca                                                    | pital                                                                                                | 435,000 | 100,000  | 535,000  |