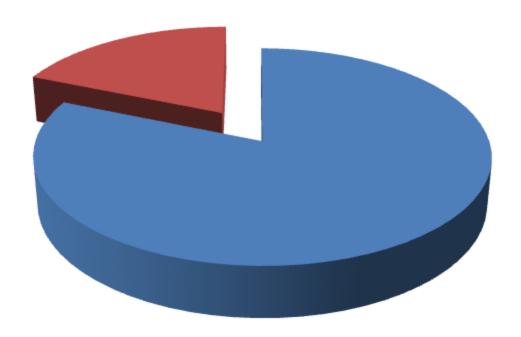

## SOURCE OF FINANCE

- Entrepreneur's Contribution BDT 435,000
- GTT's Investment BDT 100,000
- Total Capital BDT 535,000

GTT's Investment 19%

Entrepreneur's Contribution 81%