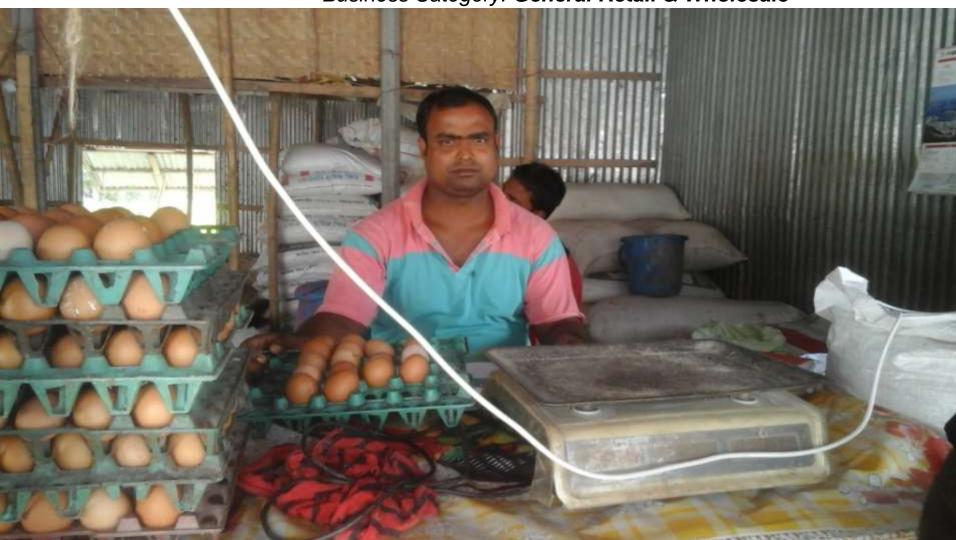

### PROPOSED NOBIN UDYOKTA BUSINESS INFO

| Business Name                                                                                                                                                                         | : | Syful Islam Poshu Khaddo Ghar                                                       |
|---------------------------------------------------------------------------------------------------------------------------------------------------------------------------------------|---|-------------------------------------------------------------------------------------|
| Address/ Location                                                                                                                                                                     | : | Vaherhat, Kaunia, Rangpur.                                                          |
| Total Investment in BDT                                                                                                                                                               | : | Tk.465,000                                                                          |
| Financing                                                                                                                                                                             | : | Self Tk.315,000 (from existing business) Required Investment Tk.150,000 (as equity) |
| Present salary/drawings from business                                                                                                                                                 | : | BDT 7,000 (Seven thousand)                                                          |
| Proposed Salary                                                                                                                                                                       | : | BDT 8,000 (Eight thousand)                                                          |
| Proposed Business Implementation Plan (i) % of present gross profit margin (ii) Estimated % of proposed gross profit margin (iii) In future risk mgt. plan (from fire, disaster etc.) | : | On an average 10%. On an average 10%.                                               |

#### PRESENT & PROPOSED INVESTMENT BREAKDOWN

| Particulars                                                                                                                                                                                                                                                                         |          |         | Propose    | Total   |  |
|-------------------------------------------------------------------------------------------------------------------------------------------------------------------------------------------------------------------------------------------------------------------------------------|----------|---------|------------|---------|--|
| Existing                                                                                                                                                                                                                                                                            | Proposed | (BDT)   | d<br>(BDT) | (BDT)   |  |
| Investment in products (Different types of animals feed such as cattle feed, poultry feed, fish feed, egg, poultry, rice etc.)  Investment in products (Different types of animals feed such as cattle feed, poultry cattle feed, poultry feed, fish feed, egg, poultry, rice etc.) |          | 201,900 | 150,000    | 351,900 |  |
| Investment in Machineries & Equipment ( Digital weight machine-1, Calculator-1, fan-2, light-3, T V Set-1,Desing mechine-1 etc.)                                                                                                                                                    |          |         | _          | 36,310  |  |
| Cash in Hand                                                                                                                                                                                                                                                                        |          | 15,490  | -          | 15,490  |  |
| Decoration (fixture and fittings)                                                                                                                                                                                                                                                   |          | 7,300   | -          | 7,300   |  |
| Advance for Shop                                                                                                                                                                                                                                                                    |          | 54,000  | -          | 54,000  |  |
| Total Capi                                                                                                                                                                                                                                                                          | tal      | 315,000 | 150,000    | 465,000 |  |