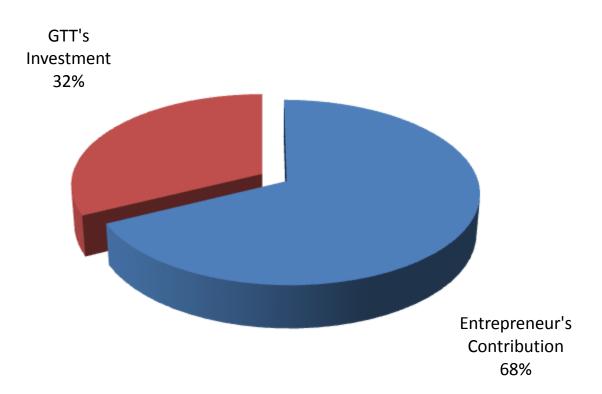

#### SOURCE OF FINANCE

- Entrepreneur's Contribution BDT 315,000
- GTT's Investment BDT 150,000
- Total Capital BDT 465,000