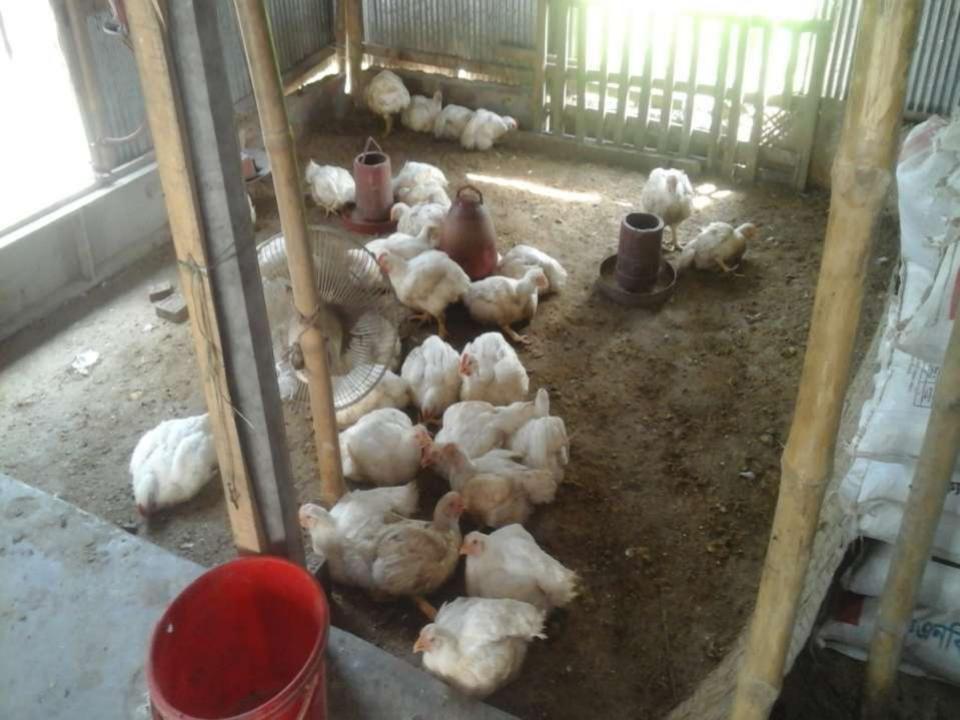

#### PRESENT & PROPOSED INVESTMENT BREAKDOWN

| Particulars                                                                                                                                                                                                                                                                         |          |         | Propose    | Total   |  |
|-------------------------------------------------------------------------------------------------------------------------------------------------------------------------------------------------------------------------------------------------------------------------------------|----------|---------|------------|---------|--|
| Existing                                                                                                                                                                                                                                                                            | Proposed | (BDT)   | d<br>(BDT) | (BDT)   |  |
| Investment in products (Different types of animals feed such as cattle feed, poultry feed, fish feed, egg, poultry, rice etc.)  Investment in products (Different types of animals feed such as cattle feed, poultry cattle feed, poultry feed, fish feed, egg, poultry, rice etc.) |          | 201,900 | 150,000    | 351,900 |  |
| Investment in Machineries & Equipment ( Digital weight machine-1, Calculator-1, fan-2, light-3, T V Set-1,Desing mechine-1 etc.)                                                                                                                                                    |          |         | _          | 36,310  |  |
| Cash in Hand                                                                                                                                                                                                                                                                        |          | 15,490  | -          | 15,490  |  |
| Decoration (fixture and fittings)                                                                                                                                                                                                                                                   |          | 7,300   | -          | 7,300   |  |
| Advance for Shop                                                                                                                                                                                                                                                                    |          | 54,000  | -          | 54,000  |  |
| Total Capi                                                                                                                                                                                                                                                                          | tal      | 315,000 | 150,000    | 465,000 |  |