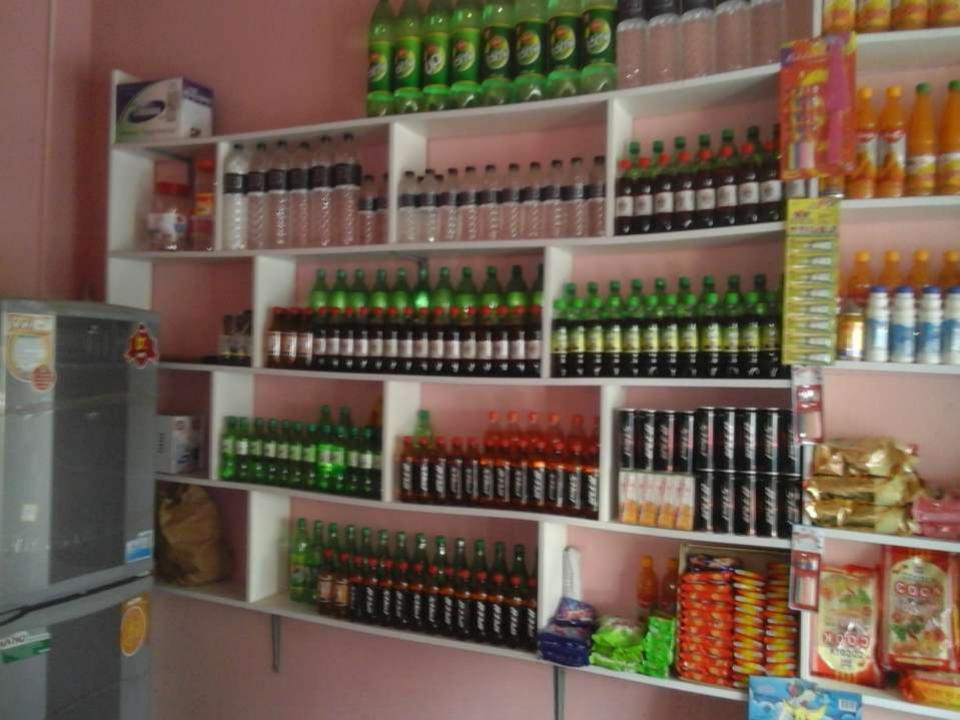

## PROPOSED NOBIN UDYOKTA BUSINESS INFO

| Business Name                                                                                                                                                                         | : | Helal Varieties Store                                                              |
|---------------------------------------------------------------------------------------------------------------------------------------------------------------------------------------|---|------------------------------------------------------------------------------------|
| Address/ Location                                                                                                                                                                     | : | Meerbug Kaunia, Rangpur                                                            |
| Total Investment in BDT                                                                                                                                                               | : | Tk.256,000                                                                         |
| Financing                                                                                                                                                                             | : | Self Tk,176,000 (from existing business) Required Investment Tk.80,000 (as equity) |
| Present salary/drawings from business                                                                                                                                                 | : | BDT 1,000 (One thousand)                                                           |
| Proposed Salary                                                                                                                                                                       | : | BDT 2,500 (Two thousand five hundred)                                              |
| Proposed Business Implementation Plan (i) % of present gross profit margin (ii) Estimated % of proposed gross profit margin (iii) In future risk mgt. plan (from fire, disaster etc.) | : | On an average 15% On an average 15%                                                |

#### PRESENT & PROPOSED INVESTMENT BREAKDOWN

| Partic                                                                                      | Existing<br>Business                                                                   | Proposed | Total   |         |  |
|---------------------------------------------------------------------------------------------|----------------------------------------------------------------------------------------|----------|---------|---------|--|
| Existing                                                                                    | Proposed                                                                               | (BDT)    | (BDT)   | (BDT)   |  |
| Investment in products (grocery item, confectionary item and bakery item, soft drinks etc.) | Investment in products (Grocery item, cosmetics item, soft drinks and school bag etc.) | 66,671   | 80,000  | 146,671 |  |
| Investment in Machineries & volt machine, fan-1, light-1et                                  | 34,910                                                                                 |          | 34,910  |         |  |
| Cash in hand                                                                                | 4,954                                                                                  | -        | 4,954   |         |  |
| Advance for Shop                                                                            | 40,000                                                                                 | -        | 40,000  |         |  |
| Decoration (fixture and fitting                                                             | 29,465                                                                                 |          | 29,465  |         |  |
| Total C                                                                                     | 176,000                                                                                | 80,000   | 256,000 |         |  |