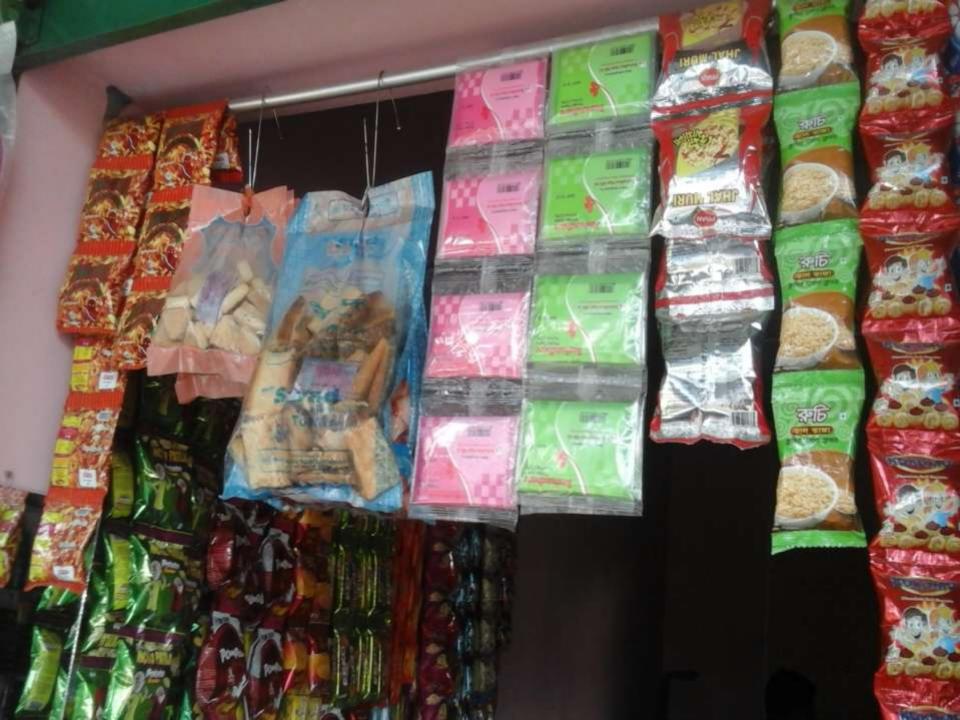

#### PRESENT & PROPOSED INVESTMENT BREAKDOWN

| Partic                                                                                      | Existing<br>Business                                                                   | Proposed | Total   |         |  |
|---------------------------------------------------------------------------------------------|----------------------------------------------------------------------------------------|----------|---------|---------|--|
| Existing                                                                                    | Proposed                                                                               | (BDT)    | (BDT)   | (BDT)   |  |
| Investment in products (grocery item, confectionary item and bakery item, soft drinks etc.) | Investment in products (Grocery item, cosmetics item, soft drinks and school bag etc.) | 66,671   | 80,000  | 146,671 |  |
| Investment in Machineries & volt machine, fan-1, light-1et                                  | 34,910                                                                                 |          | 34,910  |         |  |
| Cash in hand                                                                                | 4,954                                                                                  | -        | 4,954   |         |  |
| Advance for Shop                                                                            | 40,000                                                                                 | -        | 40,000  |         |  |
| Decoration (fixture and fitting                                                             | 29,465                                                                                 |          | 29,465  |         |  |
| Total C                                                                                     | 176,000                                                                                | 80,000   | 256,000 |         |  |