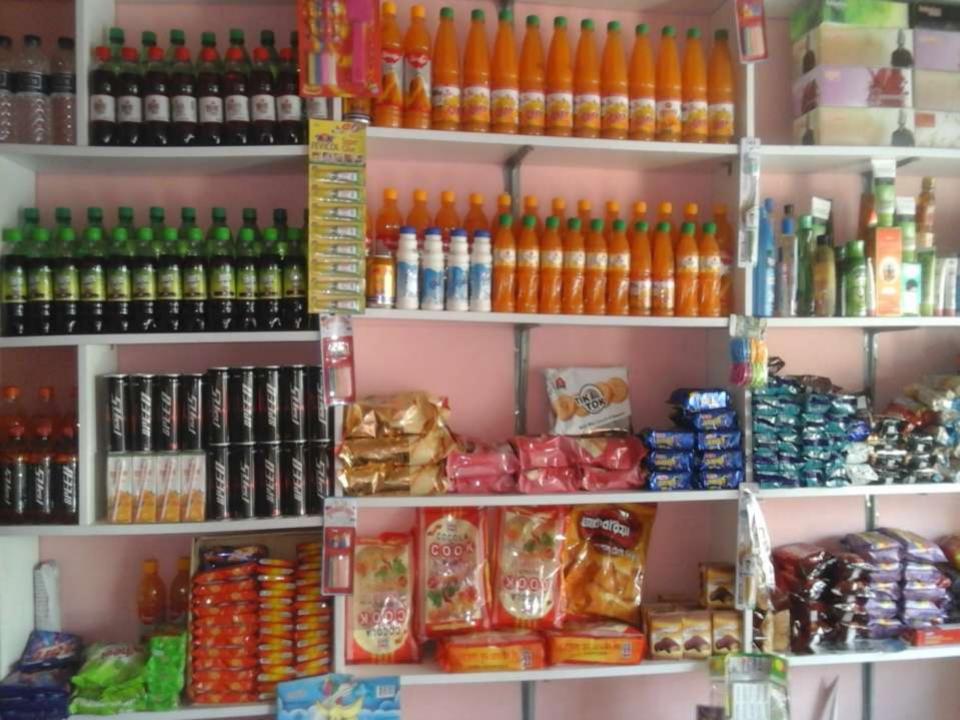

## PROPOSED NOBIN UDYOKTA BUSINESS INFO

| Business Name                                                                                                                                                                         | : | Helal Varieties Store                                                              |
|---------------------------------------------------------------------------------------------------------------------------------------------------------------------------------------|---|------------------------------------------------------------------------------------|
| Address/ Location                                                                                                                                                                     | : | Meerbug Kaunia, Rangpur                                                            |
| Total Investment in BDT                                                                                                                                                               | : | Tk.256,000                                                                         |
| Financing                                                                                                                                                                             | : | Self Tk,176,000 (from existing business) Required Investment Tk.80,000 (as equity) |
| Present salary/drawings from business                                                                                                                                                 | : | BDT 1,000 (One thousand)                                                           |
| Proposed Salary                                                                                                                                                                       | : | BDT 2,500 (Two thousand five hundred)                                              |
| Proposed Business Implementation Plan (i) % of present gross profit margin (ii) Estimated % of proposed gross profit margin (iii) In future risk mgt. plan (from fire, disaster etc.) | : | On an average 15% On an average 15%                                                |

#### PRESENT & PROPOSED INVESTMENT BREAKDOWN

| Partic                                                                                      | Existing<br>Business                                                                   | Proposed | Total   |         |  |
|---------------------------------------------------------------------------------------------|----------------------------------------------------------------------------------------|----------|---------|---------|--|
| Existing                                                                                    | Proposed                                                                               | (BDT)    | (BDT)   | (BDT)   |  |
| Investment in products (grocery item, confectionary item and bakery item, soft drinks etc.) | Investment in products (Grocery item, cosmetics item, soft drinks and school bag etc.) | 66,671   | 80,000  | 146,671 |  |
| Investment in Machineries & volt machine, fan-1, light-1et                                  | 34,910                                                                                 |          | 34,910  |         |  |
| Cash in hand                                                                                | 4,954                                                                                  | -        | 4,954   |         |  |
| Advance for Shop                                                                            | 40,000                                                                                 | -        | 40,000  |         |  |
| Decoration (fixture and fitting                                                             | 29,465                                                                                 |          | 29,465  |         |  |
| Total C                                                                                     | 176,000                                                                                | 80,000   | 256,000 |         |  |