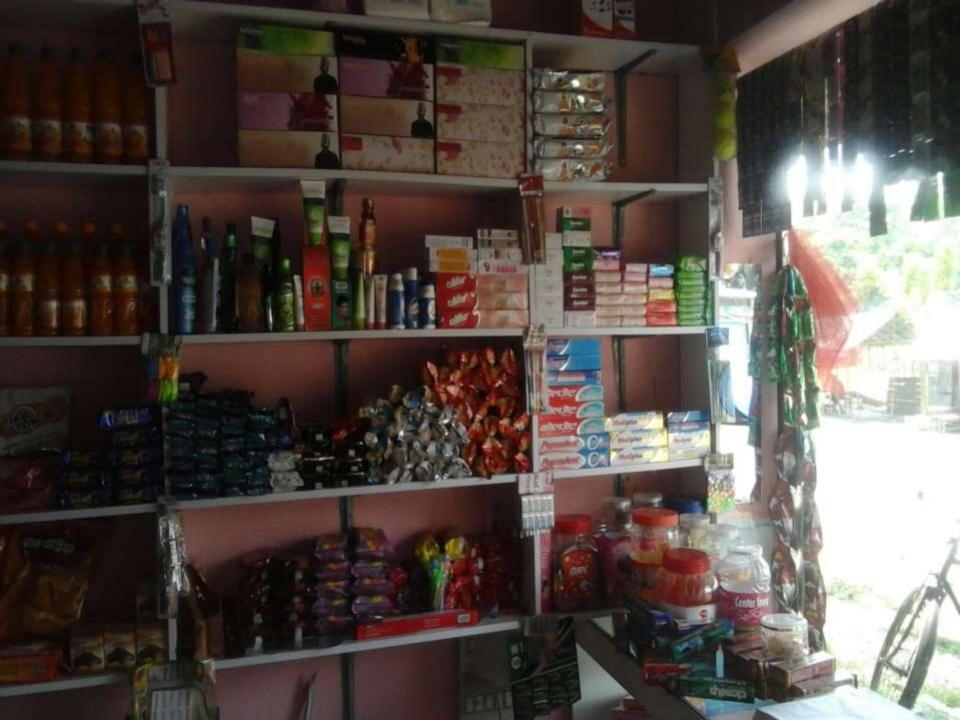

## PROPOSED NOBIN UDYOKTA BUSINESS INFO

| Business Name                                                                                                                                                                         | : | Helal Varieties Store                                                              |
|---------------------------------------------------------------------------------------------------------------------------------------------------------------------------------------|---|------------------------------------------------------------------------------------|
| Address/ Location                                                                                                                                                                     | : | Meerbug Kaunia, Rangpur                                                            |
| Total Investment in BDT                                                                                                                                                               | : | Tk.256,000                                                                         |
| Financing                                                                                                                                                                             | : | Self Tk,176,000 (from existing business) Required Investment Tk.80,000 (as equity) |
| Present salary/drawings from business                                                                                                                                                 | : | BDT 1,000 (One thousand)                                                           |
| Proposed Salary                                                                                                                                                                       | : | BDT 2,500 (Two thousand five hundred)                                              |
| Proposed Business Implementation Plan (i) % of present gross profit margin (ii) Estimated % of proposed gross profit margin (iii) In future risk mgt. plan (from fire, disaster etc.) | : | On an average 15% On an average 15%                                                |

#### PRESENT & PROPOSED INVESTMENT BREAKDOWN

| Partic                                                                                      | Existing<br>Business                                                                   | Proposed | Total   |         |  |
|---------------------------------------------------------------------------------------------|----------------------------------------------------------------------------------------|----------|---------|---------|--|
| Existing                                                                                    | Proposed                                                                               | (BDT)    | (BDT)   | (BDT)   |  |
| Investment in products (grocery item, confectionary item and bakery item, soft drinks etc.) | Investment in products (Grocery item, cosmetics item, soft drinks and school bag etc.) | 66,671   | 80,000  | 146,671 |  |
| Investment in Machineries & volt machine, fan-1, light-1et                                  | 34,910                                                                                 |          | 34,910  |         |  |
| Cash in hand                                                                                | 4,954                                                                                  | -        | 4,954   |         |  |
| Advance for Shop                                                                            | 40,000                                                                                 | -        | 40,000  |         |  |
| Decoration (fixture and fitting                                                             | 29,465                                                                                 |          | 29,465  |         |  |
| Total C                                                                                     | 176,000                                                                                | 80,000   | 256,000 |         |  |