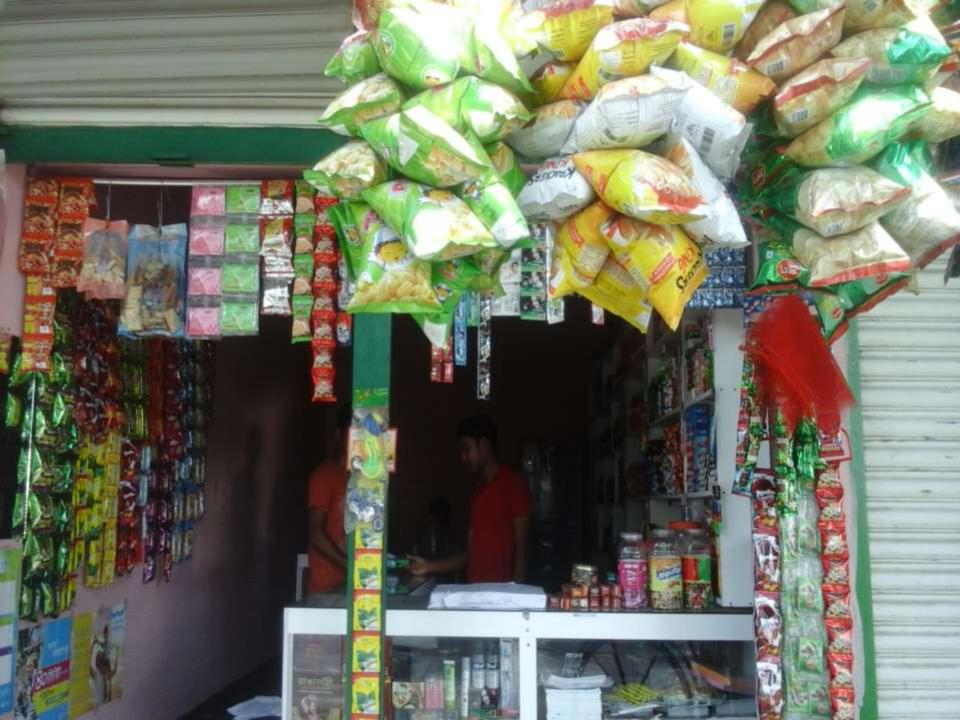

## PROPOSED NOBIN UDYOKTA BUSINESS INFO

| Business Name                                                                                                                                                                         | : | Helal Varieties Store                                                              |
|---------------------------------------------------------------------------------------------------------------------------------------------------------------------------------------|---|------------------------------------------------------------------------------------|
| Address/ Location                                                                                                                                                                     | : | Meerbug Kaunia, Rangpur                                                            |
| Total Investment in BDT                                                                                                                                                               | : | Tk.256,000                                                                         |
| Financing                                                                                                                                                                             | : | Self Tk,176,000 (from existing business) Required Investment Tk.80,000 (as equity) |
| Present salary/drawings from business                                                                                                                                                 | : | BDT 1,000 (One thousand)                                                           |
| Proposed Salary                                                                                                                                                                       | : | BDT 2,500 (Two thousand five hundred)                                              |
| Proposed Business Implementation Plan (i) % of present gross profit margin (ii) Estimated % of proposed gross profit margin (iii) In future risk mgt. plan (from fire, disaster etc.) | : | On an average 15% On an average 15%                                                |

#### PRESENT & PROPOSED INVESTMENT BREAKDOWN

| Partic                                                                                      | Existing<br>Business                                                                   | Proposed | Total   |         |  |
|---------------------------------------------------------------------------------------------|----------------------------------------------------------------------------------------|----------|---------|---------|--|
| Existing                                                                                    | Proposed                                                                               | (BDT)    | (BDT)   | (BDT)   |  |
| Investment in products (grocery item, confectionary item and bakery item, soft drinks etc.) | Investment in products (Grocery item, cosmetics item, soft drinks and school bag etc.) | 66,671   | 80,000  | 146,671 |  |
| Investment in Machineries & volt machine, fan-1, light-1et                                  | 34,910                                                                                 |          | 34,910  |         |  |
| Cash in hand                                                                                | 4,954                                                                                  | -        | 4,954   |         |  |
| Advance for Shop                                                                            | 40,000                                                                                 | -        | 40,000  |         |  |
| Decoration (fixture and fitting                                                             | 29,465                                                                                 |          | 29,465  |         |  |
| Total C                                                                                     | 176,000                                                                                | 80,000   | 256,000 |         |  |