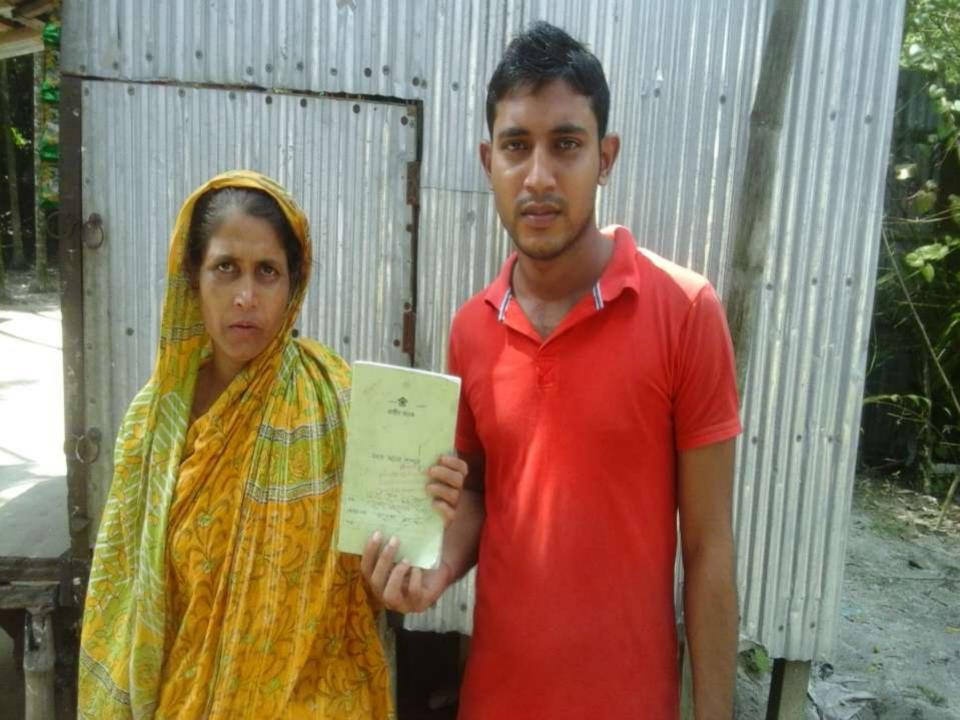

#### BRIEF BIO OF THE PROPOSED NOBIN UDYOKTA

| Name and address                                                                                                          | : | Md. Hellal Uddin Vill: Mohesha, Union: 03 no. Kursha ,Post: Mohesha, Upazila: Kaunia, District: Rangpur.                                                                                                                       |  |  |
|---------------------------------------------------------------------------------------------------------------------------|---|--------------------------------------------------------------------------------------------------------------------------------------------------------------------------------------------------------------------------------|--|--|
| Age                                                                                                                       | : | 22 years                                                                                                                                                                                                                       |  |  |
| Marital status                                                                                                            | : | Unmarried                                                                                                                                                                                                                      |  |  |
| Children                                                                                                                  | : | N/A                                                                                                                                                                                                                            |  |  |
| No. of siblings:                                                                                                          | : | 01 (One) Brother and 02 (Two) Sisters                                                                                                                                                                                          |  |  |
| Parent's and GB related Info: (i) Who is GB member (ii) Mother's name (iii) Father's name (iv) GB member's info           | : | Mother V Father  Mst. Fatema Begum  Late. Edu Miah  Branch: Meerbug, Kaunia, Centre # 70/mo,  Loan no.: 5810, Membership since August 16, 2013  First loan: Tk. 6,000  Existing loan: Tk. 20,000, Outstanding loan: Tk. 14,280 |  |  |
| Further Information: (v) Who pays GB loan installment (vi) Mobile lady (vii) Grameen Education Loan (viii) Any other loan | : | Entrepreneur's brother  No  Nil  Nil                                                                                                                                                                                           |  |  |

## PROPOSED NOBIN UDYOKTA BUSINESS INFO

| Business Name                                                                                                                                                                         | : | Helal Varieties Store                                                              |
|---------------------------------------------------------------------------------------------------------------------------------------------------------------------------------------|---|------------------------------------------------------------------------------------|
| Address/ Location                                                                                                                                                                     | : | Meerbug Kaunia, Rangpur                                                            |
| Total Investment in BDT                                                                                                                                                               | : | Tk.256,000                                                                         |
| Financing                                                                                                                                                                             | : | Self Tk,176,000 (from existing business) Required Investment Tk.80,000 (as equity) |
| Present salary/drawings from business                                                                                                                                                 | : | BDT 1,000 (One thousand)                                                           |
| Proposed Salary                                                                                                                                                                       | : | BDT 2,500 (Two thousand five hundred)                                              |
| Proposed Business Implementation Plan (i) % of present gross profit margin (ii) Estimated % of proposed gross profit margin (iii) In future risk mgt. plan (from fire, disaster etc.) | : | On an average 15% On an average 15%                                                |