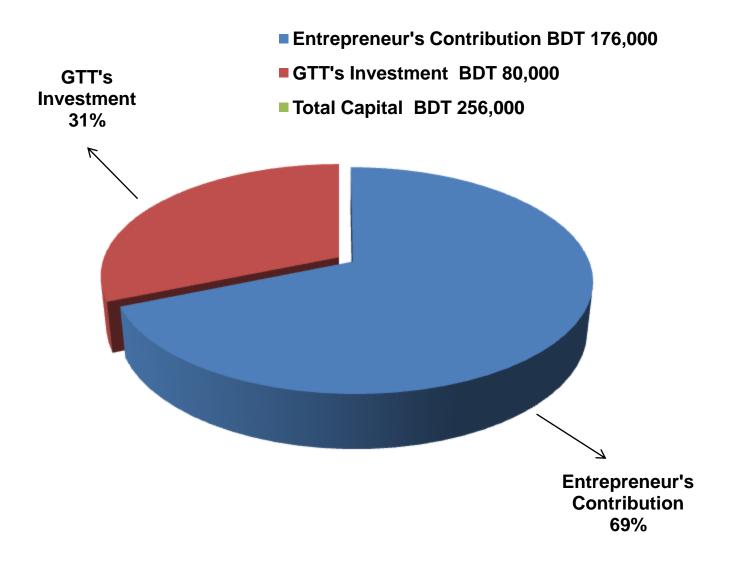

#### PRESENT & PROPOSED INVESTMENT BREAKDOWN

| Partic                                                                                      | Existing<br>Business                                                                   | Proposed | Total   |         |  |
|---------------------------------------------------------------------------------------------|----------------------------------------------------------------------------------------|----------|---------|---------|--|
| Existing                                                                                    | Proposed                                                                               | (BDT)    | (BDT)   | (BDT)   |  |
| Investment in products (grocery item, confectionary item and bakery item, soft drinks etc.) | Investment in products (Grocery item, cosmetics item, soft drinks and school bag etc.) | 66,671   | 80,000  | 146,671 |  |
| Investment in Machineries & volt machine, fan-1, light-1et                                  | 34,910                                                                                 |          | 34,910  |         |  |
| Cash in hand                                                                                | 4,954                                                                                  | -        | 4,954   |         |  |
| Advance for Shop                                                                            | 40,000                                                                                 | -        | 40,000  |         |  |
| Decoration (fixture and fitting                                                             | 29,465                                                                                 |          | 29,465  |         |  |
| Total C                                                                                     | 176,000                                                                                | 80,000   | 256,000 |         |  |