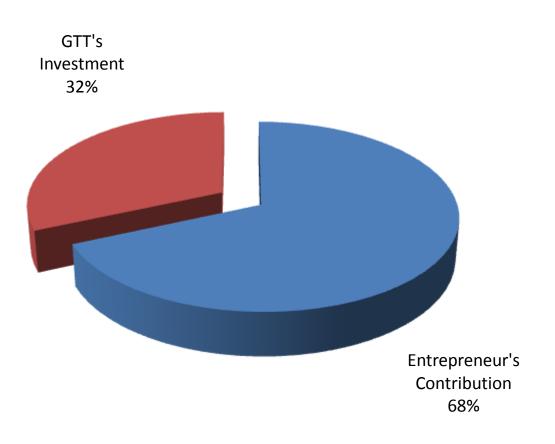

# PRESENT & PROPOSED INVESTMENT BREAKDOWN

| Partic                                                                                                                                          | Existing<br>Business                                                                                                                    | Propose | Total      |         |  |
|-------------------------------------------------------------------------------------------------------------------------------------------------|-----------------------------------------------------------------------------------------------------------------------------------------|---------|------------|---------|--|
| Existing                                                                                                                                        | Proposed                                                                                                                                | (BDT)   | d<br>(BDT) | (BDT)   |  |
| Investment in products (Different types<br>of detergent chemical items such as<br>Global Salt, S.L.S, Calcium, Coller box,<br>A.S, Packet etc.) | gent chemical items such as types of detergent chemical items<br>Salt, S.L.S, Calcium, Coller box, such as Global Salt, S.L.S, Calcium, |         |            | 163,900 |  |
| Investment in Machineries & Equipmen<br>Weight Machine-1, Punch Machine-1, M                                                                    | 72,670                                                                                                                                  |         | 72,670     |         |  |
| Cash in Hand                                                                                                                                    |                                                                                                                                         |         | _          | 5,000   |  |
| Debtors (Since October, 2016 to at pres                                                                                                         | 1,330                                                                                                                                   | _       | 1,330      |         |  |
| Decoration (fixture and fittings)                                                                                                               |                                                                                                                                         |         | -          | 10,600  |  |
| Total C                                                                                                                                         | 173,500                                                                                                                                 | 80,000  | 253,500    |         |  |

- Entrepreneur's Contribution BDT 173,500
- GTT's Investment BDT 80,000
- Total Capital BDT 253,500