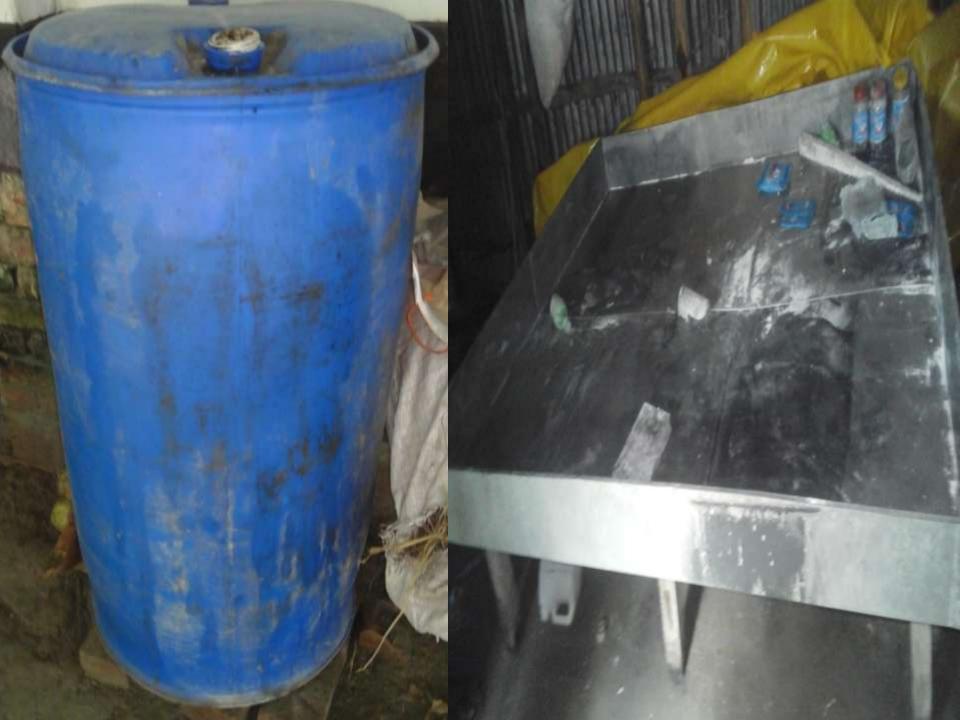

# PRESENT & PROPOSED INVESTMENT BREAKDOWN

| Partic                                                                                                                                          | Existing<br>Business                                                                                                                    | Propose | Total      |         |  |
|-------------------------------------------------------------------------------------------------------------------------------------------------|-----------------------------------------------------------------------------------------------------------------------------------------|---------|------------|---------|--|
| Existing                                                                                                                                        | Proposed                                                                                                                                | (BDT)   | d<br>(BDT) | (BDT)   |  |
| Investment in products (Different types<br>of detergent chemical items such as<br>Global Salt, S.L.S, Calcium, Coller box,<br>A.S, Packet etc.) | gent chemical items such as types of detergent chemical items<br>Salt, S.L.S, Calcium, Coller box, such as Global Salt, S.L.S, Calcium, |         |            | 163,900 |  |
| Investment in Machineries & Equipmen<br>Weight Machine-1, Punch Machine-1, M                                                                    | 72,670                                                                                                                                  |         | 72,670     |         |  |
| Cash in Hand                                                                                                                                    |                                                                                                                                         |         | _          | 5,000   |  |
| Debtors (Since October, 2016 to at pres                                                                                                         | 1,330                                                                                                                                   | _       | 1,330      |         |  |
| Decoration (fixture and fittings)                                                                                                               |                                                                                                                                         |         | -          | 10,600  |  |
| Total C                                                                                                                                         | 173,500                                                                                                                                 | 80,000  | 253,500    |         |  |