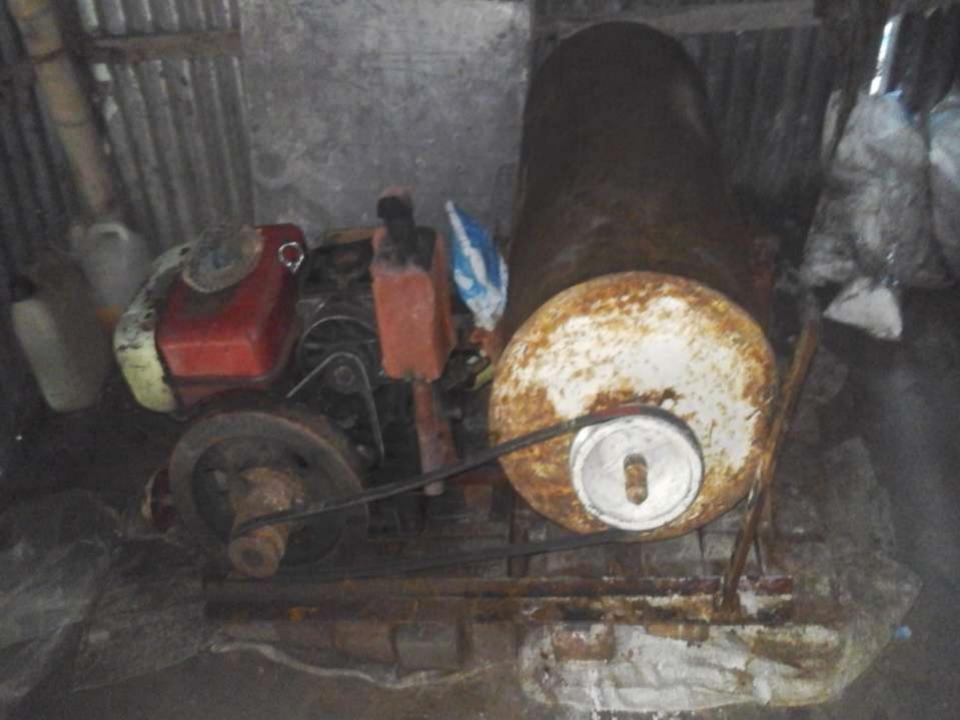

# PRESENT & PROPOSED INVESTMENT BREAKDOWN

| Partic                                                                                                                                          | Existing<br>Business                                                                                                                    | Propose | Total      |         |  |
|-------------------------------------------------------------------------------------------------------------------------------------------------|-----------------------------------------------------------------------------------------------------------------------------------------|---------|------------|---------|--|
| Existing                                                                                                                                        | Proposed                                                                                                                                | (BDT)   | d<br>(BDT) | (BDT)   |  |
| Investment in products (Different types<br>of detergent chemical items such as<br>Global Salt, S.L.S, Calcium, Coller box,<br>A.S, Packet etc.) | gent chemical items such as types of detergent chemical items<br>Salt, S.L.S, Calcium, Coller box, such as Global Salt, S.L.S, Calcium, |         |            | 163,900 |  |
| Investment in Machineries & Equipmen<br>Weight Machine-1, Punch Machine-1, M                                                                    | 72,670                                                                                                                                  |         | 72,670     |         |  |
| Cash in Hand                                                                                                                                    |                                                                                                                                         |         | _          | 5,000   |  |
| Debtors (Since October, 2016 to at pres                                                                                                         | 1,330                                                                                                                                   | _       | 1,330      |         |  |
| Decoration (fixture and fittings)                                                                                                               |                                                                                                                                         |         | -          | 10,600  |  |
| Total C                                                                                                                                         | 173,500                                                                                                                                 | 80,000  | 253,500    |         |  |