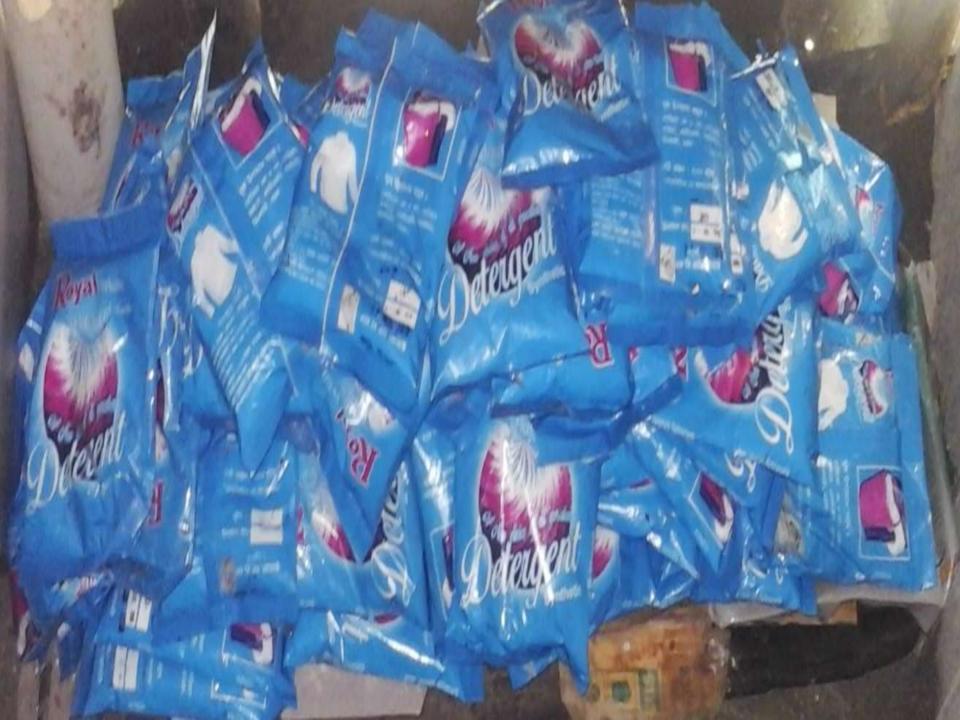

# PRESENT & PROPOSED INVESTMENT BREAKDOWN

| Partic                                                                                                                                          | Existing<br>Business                                                                                                                    | Propose | Total      |         |  |
|-------------------------------------------------------------------------------------------------------------------------------------------------|-----------------------------------------------------------------------------------------------------------------------------------------|---------|------------|---------|--|
| Existing                                                                                                                                        | Proposed                                                                                                                                | (BDT)   | d<br>(BDT) | (BDT)   |  |
| Investment in products (Different types<br>of detergent chemical items such as<br>Global Salt, S.L.S, Calcium, Coller box,<br>A.S, Packet etc.) | gent chemical items such as types of detergent chemical items<br>Salt, S.L.S, Calcium, Coller box, such as Global Salt, S.L.S, Calcium, |         |            | 163,900 |  |
| Investment in Machineries & Equipmen<br>Weight Machine-1, Punch Machine-1, M                                                                    | 72,670                                                                                                                                  |         | 72,670     |         |  |
| Cash in Hand                                                                                                                                    |                                                                                                                                         |         | _          | 5,000   |  |
| Debtors (Since October, 2016 to at pres                                                                                                         | 1,330                                                                                                                                   | _       | 1,330      |         |  |
| Decoration (fixture and fittings)                                                                                                               |                                                                                                                                         |         | -          | 10,600  |  |
| Total C                                                                                                                                         | 173,500                                                                                                                                 | 80,000  | 253,500    |         |  |