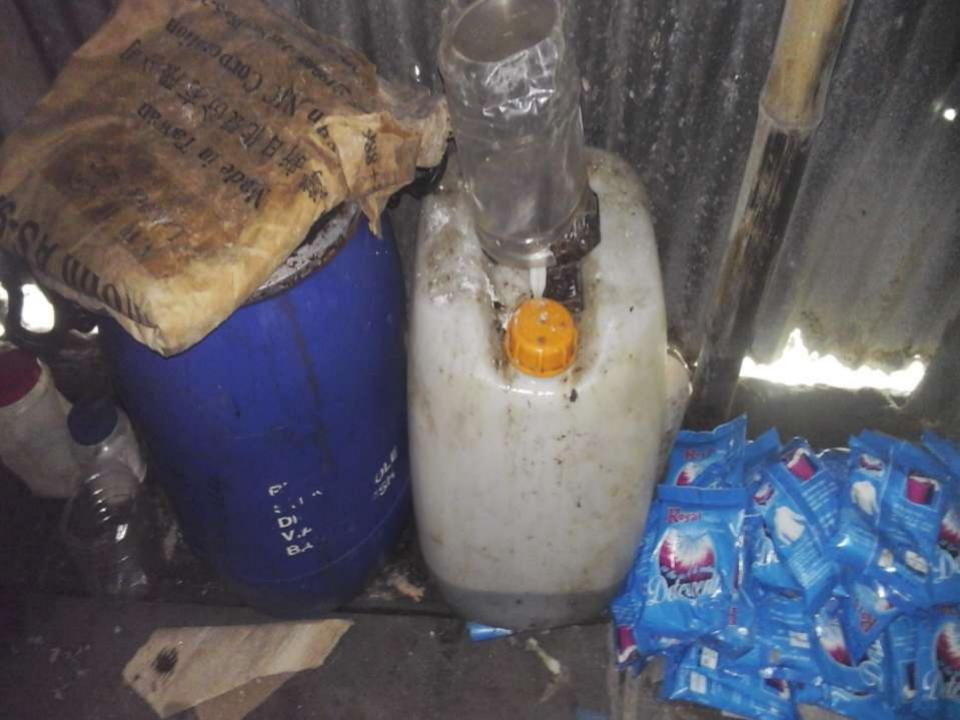

# PRESENT & PROPOSED INVESTMENT BREAKDOWN

| Partic                                                                                                                                          | Existing<br>Business                                                                                                                    | Propose | Total      |         |  |
|-------------------------------------------------------------------------------------------------------------------------------------------------|-----------------------------------------------------------------------------------------------------------------------------------------|---------|------------|---------|--|
| Existing                                                                                                                                        | Proposed                                                                                                                                | (BDT)   | d<br>(BDT) | (BDT)   |  |
| Investment in products (Different types<br>of detergent chemical items such as<br>Global Salt, S.L.S, Calcium, Coller box,<br>A.S, Packet etc.) | gent chemical items such as types of detergent chemical items<br>Salt, S.L.S, Calcium, Coller box, such as Global Salt, S.L.S, Calcium, |         |            | 163,900 |  |
| Investment in Machineries & Equipmen<br>Weight Machine-1, Punch Machine-1, M                                                                    | 72,670                                                                                                                                  |         | 72,670     |         |  |
| Cash in Hand                                                                                                                                    |                                                                                                                                         |         | _          | 5,000   |  |
| Debtors (Since October, 2016 to at pres                                                                                                         | 1,330                                                                                                                                   | _       | 1,330      |         |  |
| Decoration (fixture and fittings)                                                                                                               |                                                                                                                                         |         | -          | 10,600  |  |
| Total C                                                                                                                                         | 173,500                                                                                                                                 | 80,000  | 253,500    |         |  |