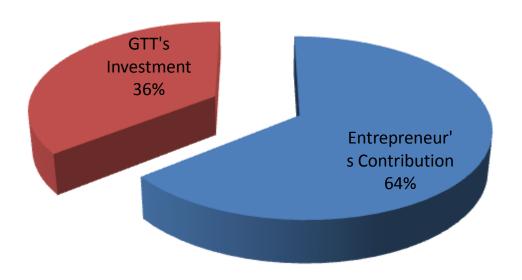

## SOURCE OF FINANCE

- Entrepreneur's Contribution BDT 90000
- GTT's Investment BDT 50000
- Total Capital BDT 140000