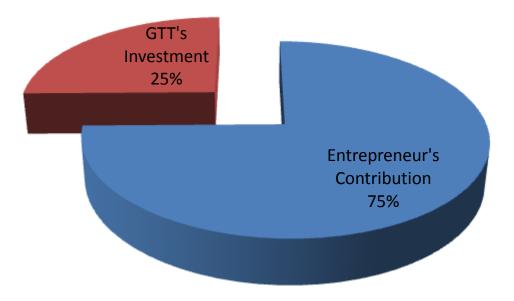

# PRESENT & PROPOSED INVESTMENT BREAKDOWN

| Particular                                                                                     | Existing<br>Business                                                                              |         | Total             |         |  |
|------------------------------------------------------------------------------------------------|---------------------------------------------------------------------------------------------------|---------|-------------------|---------|--|
| Existing                                                                                       | Proposed                                                                                          | (BDT)   | Proposed<br>(BDT) | (BDT)   |  |
| Investment in products (shirt piece,<br>pant piece and different types of gauge<br>cloth etc.) | Investment in products (shirt<br>piece, pant piece and<br>different types of gauge cloth<br>etc.) | 148,970 | 60,000            | 208,970 |  |
| Investment in Machineries, Equipment                                                           |                                                                                                   |         |                   |         |  |
|                                                                                                |                                                                                                   | 10,900  |                   | 10,900  |  |
| Debtors (Since July, 2016 to at present                                                        |                                                                                                   |         |                   |         |  |
|                                                                                                |                                                                                                   | 2,800   |                   | 2,800   |  |
| Advance For Shop                                                                               |                                                                                                   | 9,000   |                   | 9,000   |  |
| Cash in hand                                                                                   | 1,730                                                                                             |         | 1,730             |         |  |
| Decoration (fixture and fittings)                                                              | 4,600                                                                                             |         | 4,600             |         |  |
| Total Capit                                                                                    | 178,000                                                                                           | 60,000  | 238,000           |         |  |

- Entrepreneur's Contribution BDT 178000
- GTT's Investment BDT 60000
- Total Capital BDT 238000