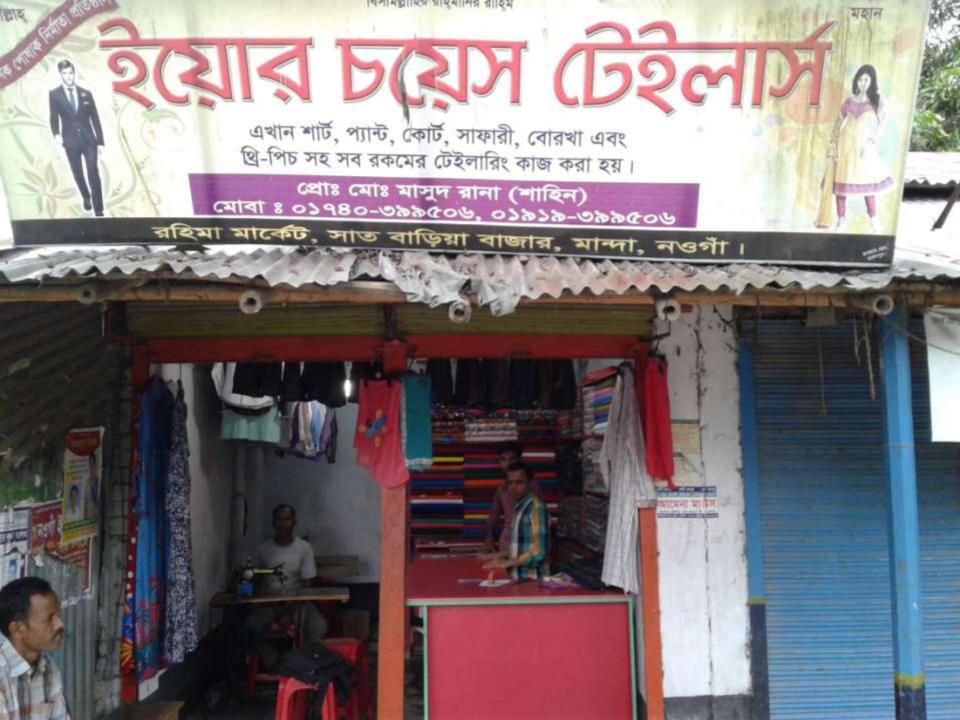

Proposed NU Business Name : Your Choice Tailors Business Category: General Retail & Wholesales

Business Proposal Collected and Prepared by: Md Sofiqul Islam , Assistant officer , Manda , Naogaon. Business Proposal Verified by: **Md.Rezaur Rashid Dewan** 

### **PROPOSED NOBIN UDYOKTA BUSINESS INFO**

| Business Name                                                                                                                                                                                                                                 | : | Your Choice Tailors                                                                   |
|-----------------------------------------------------------------------------------------------------------------------------------------------------------------------------------------------------------------------------------------------|---|---------------------------------------------------------------------------------------|
| Address/ Location                                                                                                                                                                                                                             | : | manda , naogaon.                                                                      |
| Total Investment in BDT                                                                                                                                                                                                                       | : | Tk. 342000                                                                            |
| Financing                                                                                                                                                                                                                                     | : | Self Tk. 242000(from existing business)<br>Required Investment Tk.100,000 (as equity) |
| Present salary/drawings from business                                                                                                                                                                                                         | : | Taka 7000 (Seven thousand)                                                            |
| Proposed Salary (estimates)                                                                                                                                                                                                                   | : | Taka 7,500 (Seven thousand Five hundred)                                              |
| <ul> <li>Proposed Business</li> <li>Implementation Plan</li> <li>(i) % of present gross profit margin</li> <li>(ii) Estimated % of proposed gross profit margin</li> <li>(iii) In future risk mgt. plan (from fire, disaster etc.)</li> </ul> | : | On products 15%<br>On products 15%                                                    |