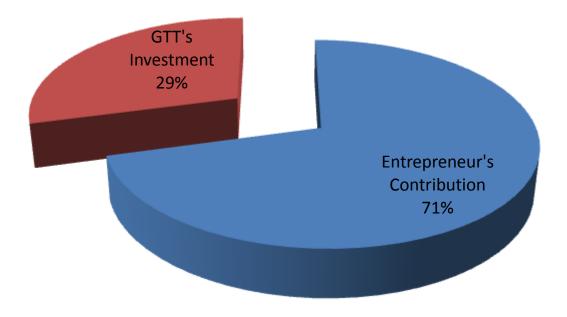

# PRESENT & PROPOSED INVESTMENT BREAKDOWN

| Particulars                                                                                        | Existing<br>Business                                                                                  |         | Total             |         |  |
|----------------------------------------------------------------------------------------------------|-------------------------------------------------------------------------------------------------------|---------|-------------------|---------|--|
| Existing                                                                                           | Proposed                                                                                              | (BDT)   | Proposed<br>(BDT) | (BDT)   |  |
| Investment in products (shirt piece,<br>pant piece and different types of gauge<br>cloth etc etc.) | Investment in products (shirt<br>piece, pant piece and<br>different types of gauge cloth<br>etc etc.) | 178,250 | 100.000           | 278,250 |  |
| Investment in Machineries, Equipment &                                                             | 15,900                                                                                                |         | 15,900            |         |  |
| Debtors (Since July, 2016 to at present)                                                           | 4,500                                                                                                 |         | 4,500             |         |  |
| Credtior (since November , 2015 to at p                                                            | (22,000)                                                                                              |         | (22,000)          |         |  |
| Advance For Shop                                                                                   | 50,000                                                                                                |         | 50,000            |         |  |
| Cash in hand                                                                                       | 2,350                                                                                                 |         | 2,350             |         |  |
| Decoration (fixture and fittings)                                                                  | 13,000                                                                                                |         | 13,000            |         |  |
| Total Capit                                                                                        | 242,000                                                                                               | 100,000 | 342,000           |         |  |

- Entrepreneur's Contribution BDT 242000
- GTT's Investment BDT 100000
- Total Capital BDT 342000