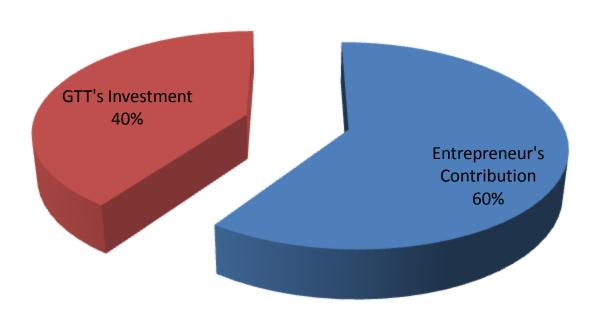

## SOURCE OF FINANCE

- Entrepreneur's Contribution BDT 124000
- GTT's Investment BDT 50000
- Total Capital BDT 174000