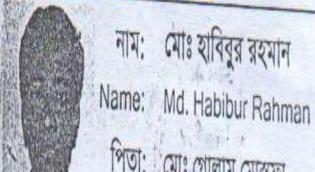

# গণপ্রজাতন্ত্রী বাংলাদেশ সরকার Government of the People's Republic of Bangladesh NATIONAL ID CARD / জাতীয় পরিচয় পত্র

পিতা: মোঃ গোলাম মোস্তফা

गांजा: नुत्रजाशन विवि

Date of Birth: 24 Jan 1989

ID NO: 6414781682541