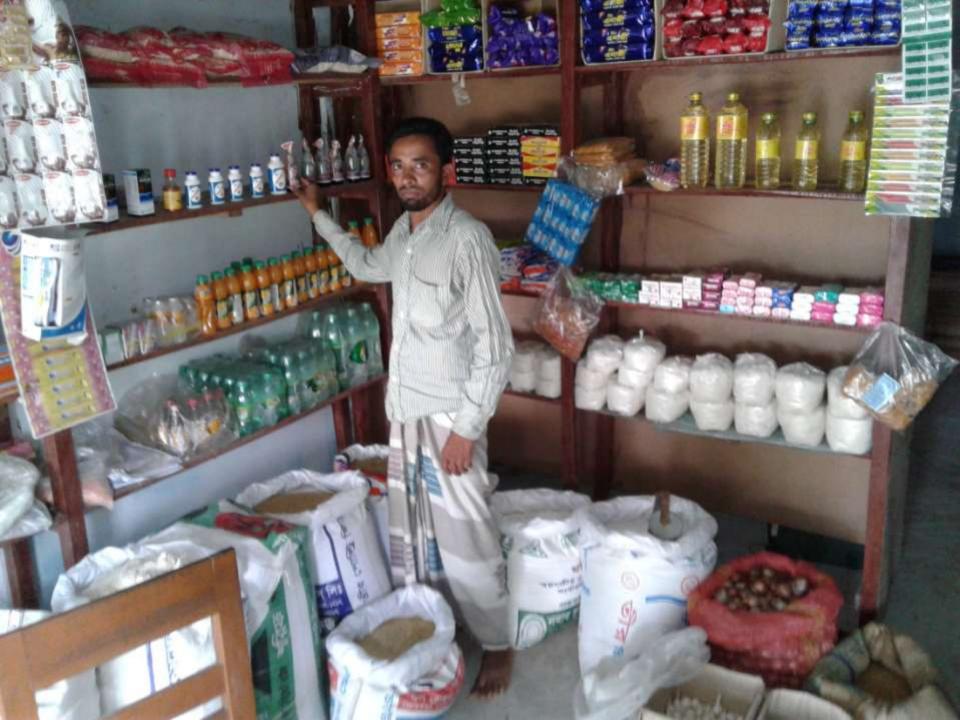

### PROPOSED NOBIN UDYOKTA BUSINESS INFO

| Business Name                                                                                                                                                                            | : | Habibur Varieties Store                                                          |
|------------------------------------------------------------------------------------------------------------------------------------------------------------------------------------------|---|----------------------------------------------------------------------------------|
| Address/ Location                                                                                                                                                                        | : | Balu bazar , manda , naogaon.                                                    |
| Total Investment in BDT                                                                                                                                                                  | : | Tk. 124000                                                                       |
| Financing                                                                                                                                                                                | : | Self Tk. 74000(from existing business) Required Investment Tk.50,000 (as equity) |
| Present salary/drawings from business                                                                                                                                                    | : | Taka 2000 (Two thousand)                                                         |
| Proposed Salary (estimates)                                                                                                                                                              | : | Taka 3,800 (Three thousand Eight hundred)                                        |
| Proposed Business Implementation Plan  (i) % of present gross profit margin  (ii) Estimated % of proposed gross profit margin  (iii) In future risk mgt. plan (from fire, disaster etc.) | : | On products 10%  On products 10%                                                 |

#### PRESENT & PROPOSED INVESTMENT BREAKDOWN

| Particular                                                                                                                                                             | Existing<br>Business                                                                                                                                                   |        | Total          |         |  |
|------------------------------------------------------------------------------------------------------------------------------------------------------------------------|------------------------------------------------------------------------------------------------------------------------------------------------------------------------|--------|----------------|---------|--|
| Existing                                                                                                                                                               | Proposed                                                                                                                                                               | (BDT)  | Proposed (BDT) | (BDT)   |  |
| Investment in products (rice, oil, flour, sugar, pulses, salt, spice, biscuit, noodles, soft drinks, soap, tea leaf, pen,cosmetics item, coal, oil cake and husk etc.) | Investment in products (rice, oil, flour, sugar, pulses, salt, spice, biscuit, noodles, soft drinks, soap, tea leaf, pen,cosmetics item, coal, oil cake and husk etc.) | 69,380 | 50,000         | 119,380 |  |
| Investment in Machineries, Equipment                                                                                                                                   |                                                                                                                                                                        |        |                |         |  |
|                                                                                                                                                                        | 1,500                                                                                                                                                                  |        | 1,500          |         |  |
| Debtors (Since July, 2016 to at present)                                                                                                                               | 2,200                                                                                                                                                                  |        | 2,200          |         |  |
| Credtior (since November, 2015 to at p                                                                                                                                 | ,                                                                                                                                                                      |        | •              |         |  |
|                                                                                                                                                                        | (20,000)                                                                                                                                                               |        | (20,000)       |         |  |
| Advance For Shop                                                                                                                                                       | 15,500                                                                                                                                                                 |        | 15,500         |         |  |
| Cash in hand                                                                                                                                                           | 3,220                                                                                                                                                                  |        | 3,220          |         |  |
| Decoration (fixture and fittings)                                                                                                                                      | 2,200                                                                                                                                                                  |        | 2,200          |         |  |
| Total Capit                                                                                                                                                            | 74,000                                                                                                                                                                 | 50,000 | 124,000        |         |  |