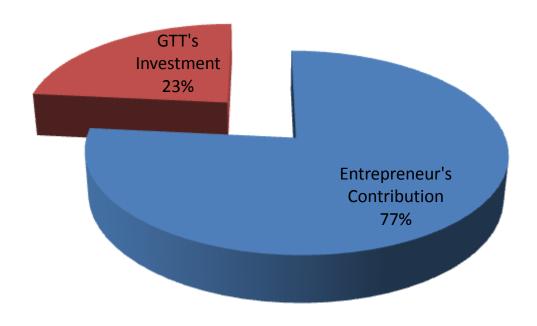

# SOURCE OF FINANCE

- Entrepreneur's Contribution BDT 245000
- GTT's Investment BDT 75000
- Total Capital BDT 320000