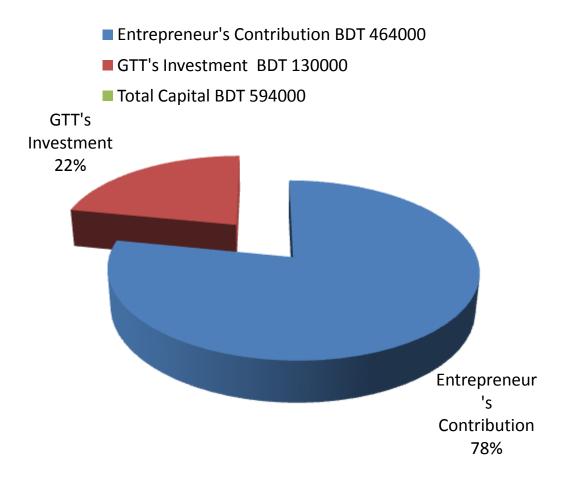

### **PROPOSED NOBIN UDYOKTA BUSINESS INFO**

| Business Name                                                | : | R.N Lighting House                                                                      |
|--------------------------------------------------------------|---|-----------------------------------------------------------------------------------------|
| Address/ Location                                            | : | Fokir bazar,burichang, comilla.                                                         |
| Total Investment in BDT                                      | : | Tk. 594,000.                                                                            |
| Financing                                                    | : | Self Tk.464,000 (from existing business)<br>Required Investment Tk. 130,000 (as equity) |
| Present salary/drawings from business                        | : | BDT 8,000 (eight Thousand)                                                              |
| Proposed Salary                                              | : | BDT 9,000 ( nine Thousand)                                                              |
| Proposed Business<br>Implementation Plan                     |   |                                                                                         |
| (i) % of present gross profit margin                         | : | On products 25%.                                                                        |
| (ii) Estimated % of proposed<br>gross profit margin          | : | On products 25%.                                                                        |
| (iii) In future risk mgt. plan<br>(from fire, disaster etc.) | : |                                                                                         |

| Particulars                                                                                   | Existing<br>Business                                                                             |         | Total             |         |
|-----------------------------------------------------------------------------------------------|--------------------------------------------------------------------------------------------------|---------|-------------------|---------|
| Existing                                                                                      | Proposed                                                                                         | (BDT)   | Proposed<br>(BDT) | (BDT)   |
| Investment in products (Different types<br>of LED Light,tube light and electric cable<br>etc) | Investment in products<br>(Different types of LED<br>Light,tube light and electric<br>cable etc) | 353,125 | 130,000           | 483,125 |
| Investment in Machineries, Equipment & 1,computer set-1,mike,sound system and                 | ,                                                                                                | 85,000  |                   | 85,000  |
| Advance For Shop                                                                              |                                                                                                  | 10,000  |                   | 10,000  |
| Cash in hand                                                                                  |                                                                                                  | 3,935   |                   | 3,935   |
| Decoration (fixture and fittings)                                                             |                                                                                                  | 11,940  |                   | 11,940  |
| Total Capita                                                                                  | al                                                                                               | 464,000 | 130,000           | 594,000 |