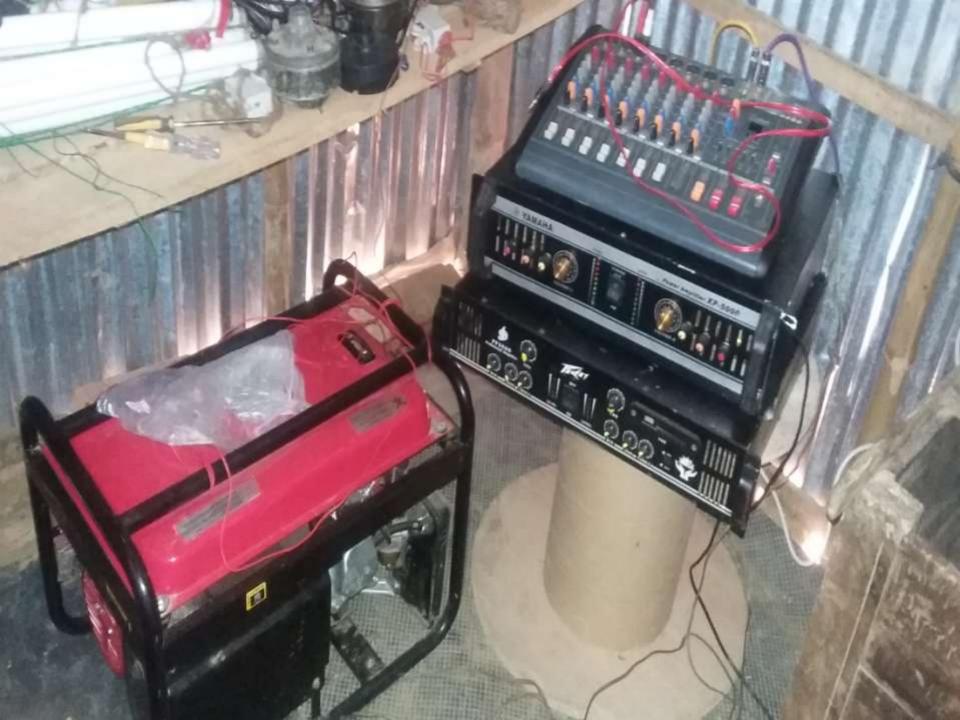

| Particulars                                                                                   | Existing<br>Business                                                                             |         | Total             |         |
|-----------------------------------------------------------------------------------------------|--------------------------------------------------------------------------------------------------|---------|-------------------|---------|
| Existing                                                                                      | Proposed                                                                                         | (BDT)   | Proposed<br>(BDT) | (BDT)   |
| Investment in products (Different types<br>of LED Light,tube light and electric cable<br>etc) | Investment in products<br>(Different types of LED<br>Light,tube light and electric<br>cable etc) | 353,125 | 130,000           | 483,125 |
| Investment in Machineries, Equipment & 1,computer set-1,mike,sound system and                 | ,                                                                                                | 85,000  |                   | 85,000  |
| Advance For Shop                                                                              |                                                                                                  | 10,000  |                   | 10,000  |
| Cash in hand                                                                                  |                                                                                                  | 3,935   |                   | 3,935   |
| Decoration (fixture and fittings)                                                             |                                                                                                  | 11,940  |                   | 11,940  |
| Total Capita                                                                                  | al                                                                                               | 464,000 | 130,000           | 594,000 |