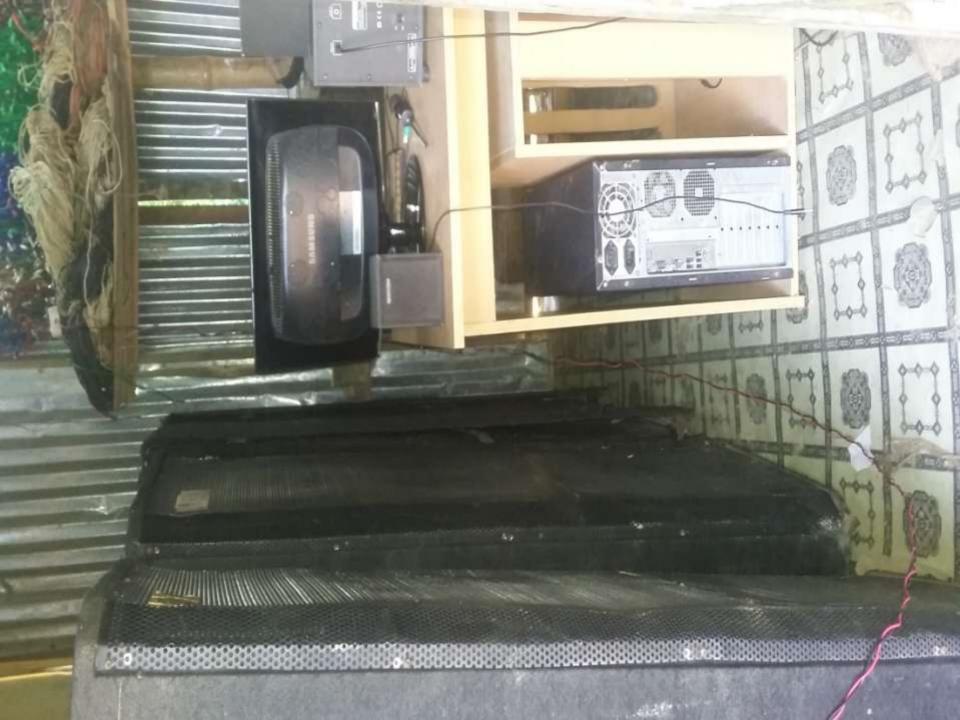

| Particulars                                                                                   | Existing<br>Business                                                                             |         | Total             |         |
|-----------------------------------------------------------------------------------------------|--------------------------------------------------------------------------------------------------|---------|-------------------|---------|
| Existing                                                                                      | Proposed                                                                                         | (BDT)   | Proposed<br>(BDT) | (BDT)   |
| Investment in products (Different types<br>of LED Light,tube light and electric cable<br>etc) | Investment in products<br>(Different types of LED<br>Light,tube light and electric<br>cable etc) | 353,125 | 130,000           | 483,125 |
| Investment in Machineries, Equipment & 1,computer set-1,mike,sound system and                 | ,                                                                                                | 85,000  |                   | 85,000  |
| Advance For Shop                                                                              |                                                                                                  | 10,000  |                   | 10,000  |
| Cash in hand                                                                                  |                                                                                                  | 3,935   |                   | 3,935   |
| Decoration (fixture and fittings)                                                             |                                                                                                  | 11,940  |                   | 11,940  |
| Total Capita                                                                                  | al                                                                                               | 464,000 | 130,000           | 594,000 |