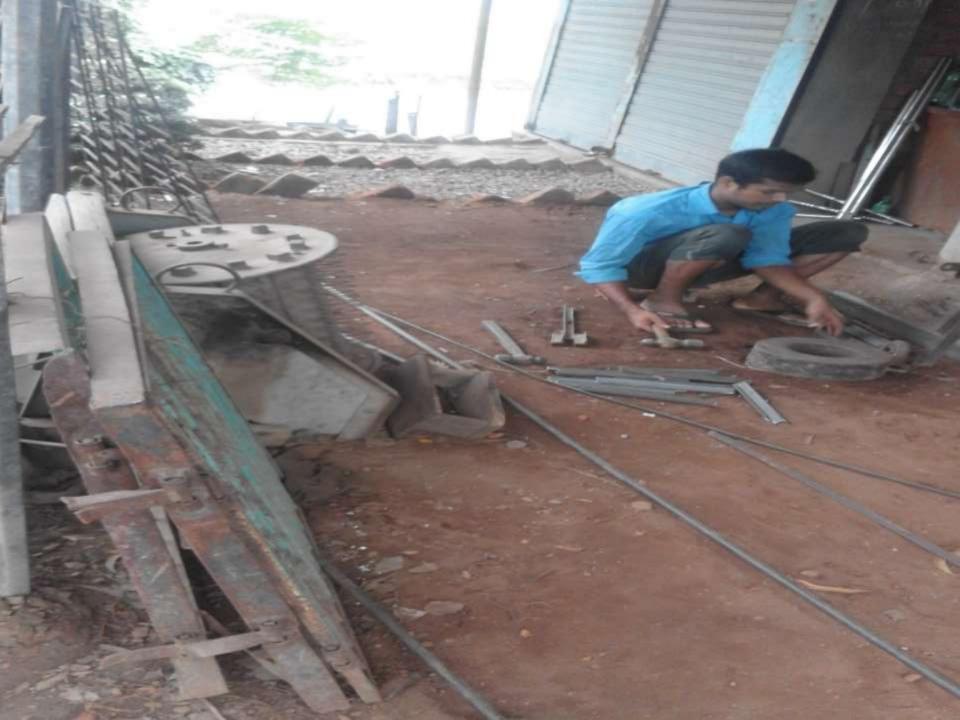

## **PROPOSED NOBIN UDYOKTA BUSINESS INFO**

| Business Name                                                | : | Mayer Dhow Engineering Workshop                                                         |
|--------------------------------------------------------------|---|-----------------------------------------------------------------------------------------|
| Address/ Location                                            | : | Talkupibazar, Sador,Comilla.                                                            |
| Total Investment in BDT                                      | : | Tk. 472,000                                                                             |
| Financing                                                    | : | Self Tk. 352,000(from existing business)<br>Required Investment Tk. 120,000 (as equity) |
| Present salary/drawings from business                        | : | BDT 9,000 (Nine Thousand)                                                               |
| Proposed Salary                                              | : | BDT 11,000 (Eleven Thousand)                                                            |
| Proposed Business<br>Implementation Plan                     |   |                                                                                         |
| (i) % of present gross profit margin                         | : | On products 15% Servicing 100%                                                          |
| (ii) Estimated % of proposed gross profit margin             | : | On products 15% Servicing 100%                                                          |
| (iii) In future risk mgt. plan<br>(from fire, disaster etc.) | : |                                                                                         |

## SWOT ANALYSIS

| <ul> <li>STRENGTH</li> <li>Present employment:<br/>Self: 01 Family: 0<br/>Others (beyond family): 04<br/>Future employment:0</li> <li>Trade License in his own name;</li> <li>He has on hand training;</li> <li>Skilled and working experiences (12 years);</li> </ul> | WEAKNESS Can not supply goods as per demand.                                          |
|------------------------------------------------------------------------------------------------------------------------------------------------------------------------------------------------------------------------------------------------------------------------|---------------------------------------------------------------------------------------|
| OPPORTUNITIES   Location of Shop; Have some fixed customers (Retail & Wholesale); Increasing demand; The Capital of the entrepreneur will be BDT 863,911 after 2 years 3 month excluding payback of investor's money.                                                  | T <sub>HREATS</sub> <ul> <li>Increase of local competitors;</li> <li>Fire;</li> </ul> |