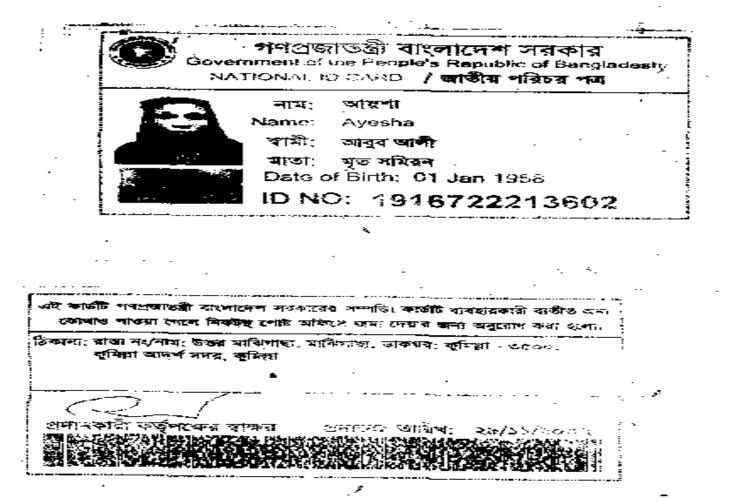

## **BRIEF BIO OF THE PROPOSED NOBIN UDYOKTA**

| Name and address                                                                                                                      |       | Md.Aminul Islam<br>Vill: Magigasa, Union: Amratoly, Post: Shimpur, Upazila:<br>Sadar, District: Comilla.                                                                                                                        |
|---------------------------------------------------------------------------------------------------------------------------------------|-------|---------------------------------------------------------------------------------------------------------------------------------------------------------------------------------------------------------------------------------|
| Age                                                                                                                                   | ••    | 29 years                                                                                                                                                                                                                        |
| Marital status                                                                                                                        | :     | Married                                                                                                                                                                                                                         |
| Children                                                                                                                              | :     | 01 (One) Daughter                                                                                                                                                                                                               |
| No. of siblings:                                                                                                                      | :     | 03 (Three) brothers                                                                                                                                                                                                             |
| Parent's and GB related Info:<br>(i) Who is GB member<br>(ii) Mother's name<br>(iii) Father's name<br>(iv) GB member's info           | : : : | Mother<br>✓ Father<br>Mst. Ayesha Begum<br>Md. Auib Ali<br><i>Branch</i> : Amratoly, Sadar, Comilla <i>Centre # 56/</i> mo,<br>Group <i>#</i> 08, <i>Loan no.:8553</i> , Member since February<br>2000<br>First Ioan: Tk. 5,000 |
| Further Information:<br>(v) Who pays GB loan installment<br>(vi) Mobile lady<br>(vii) Grameen Education Loan<br>(viii) Any other loan |       | Existing loan: Nill, Last Ioan: Tk. 20,000<br>Nill<br>Nil<br>Nil                                                                                                                                                                |

## BRIEF HISTORY OF GB LOAN UTILIZATION BY FAMILY

- Mst. Ayesha Begum is a GB member since February 2000 at first she took GB loan BDT 5,000 (Five thousand).
- Gradually she took GB loan several times and utilized it for cultivation, purchasing cow, assisting her son & husband business.
- Finally GB loan helped her to improve economic condition, livelihood and expanding the existing business of her son.