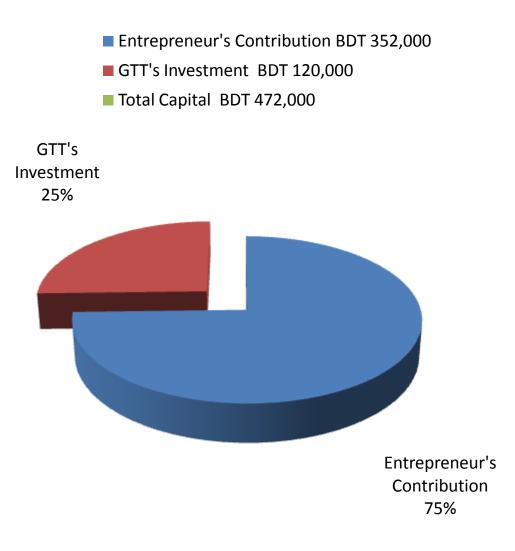

## PRESENT & PROPOSED INVESTMENT BREAKDOWN

| Particulars                                                                         | 5                                                               | Existing<br>Business | Propose    | Total    |
|-------------------------------------------------------------------------------------|-----------------------------------------------------------------|----------------------|------------|----------|
| Existing                                                                            | Proposed                                                        | (BDT)                | d<br>(BDT) | (BDT)    |
| Investment in products (SS Thai, pipes,<br>phlatabara, grilled)                     | Investment in products (SS<br>Thai, pipes, phlatabara, grilled) | 237,220              | 120,000    | 357,220  |
| Investment in Machineries and Equipment machine, the weight of the scale, cutting m |                                                                 | 58,250               |            | 58,250   |
| Advance for Shop                                                                    |                                                                 | 50,000               |            | 50,000   |
| Cash in Hand                                                                        |                                                                 | 2,830                | _          | 2,830    |
| Debitors (Since August, 2016 to at presen                                           | t)                                                              | 18,000               | -          | 18,000   |
| Creditors (Since August, 2016 to at prese                                           | nt)                                                             | (20,000)             |            | (20,000) |
| Decoration (fixture and fittings)                                                   |                                                                 | 5,700                |            | 5,700    |
| Total Capit                                                                         | al                                                              | 352,000              | 120,000    | 472,000  |