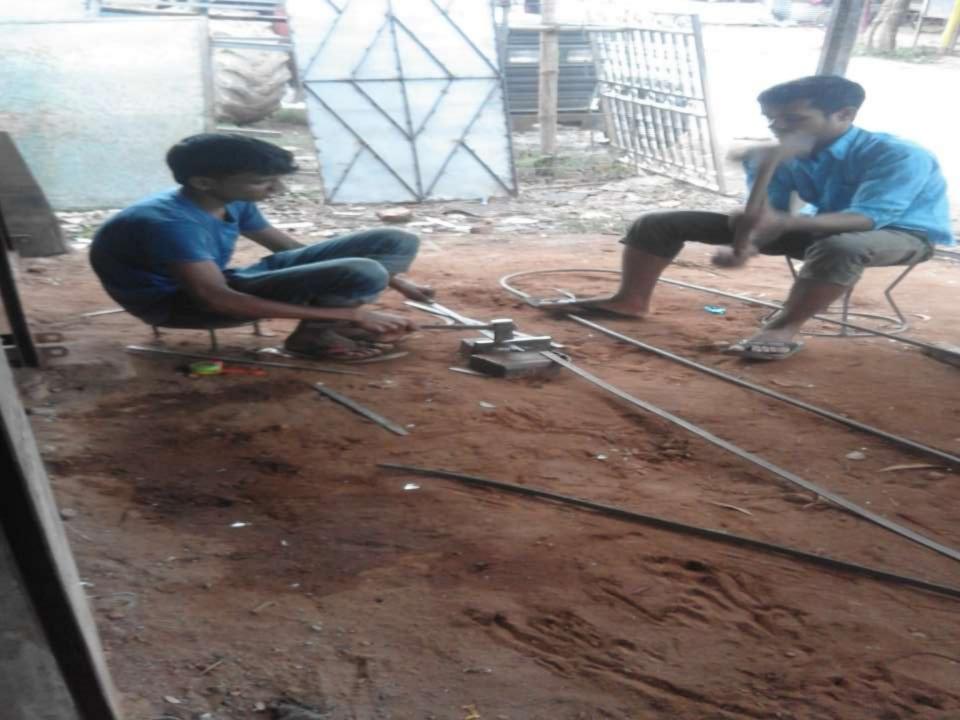

## **PROPOSED NOBIN UDYOKTA BUSINESS INFO**

| Business Name                                                | : | Mayer Dhow Engineering Workshop                                                         |
|--------------------------------------------------------------|---|-----------------------------------------------------------------------------------------|
| Address/ Location                                            | : | Talkupibazar, Sador,Comilla.                                                            |
| Total Investment in BDT                                      | : | Tk. 472,000                                                                             |
| Financing                                                    | : | Self Tk. 352,000(from existing business)<br>Required Investment Tk. 120,000 (as equity) |
| Present salary/drawings from business                        | : | BDT 9,000 (Nine Thousand)                                                               |
| Proposed Salary                                              | : | BDT 11,000 (Eleven Thousand)                                                            |
| Proposed Business<br>Implementation Plan                     |   |                                                                                         |
| (i) % of present gross profit margin                         | : | On products 15% Servicing 100%                                                          |
| (ii) Estimated % of proposed gross profit margin             | : | On products 15% Servicing 100%                                                          |
| (iii) In future risk mgt. plan<br>(from fire, disaster etc.) | : |                                                                                         |

## SWOT ANALYSIS

| <ul> <li>STRENGTH</li> <li>Present employment:<br/>Self: 01 Family: 0<br/>Others (beyond family): 04<br/>Future employment:0</li> <li>Trade License in his own name;</li> <li>He has on hand training;</li> <li>Skilled and working experiences (12 years);</li> </ul> | WEAKNESS Can not supply goods as per demand.                                          |
|------------------------------------------------------------------------------------------------------------------------------------------------------------------------------------------------------------------------------------------------------------------------|---------------------------------------------------------------------------------------|
| OPPORTUNITIES   Location of Shop; Have some fixed customers (Retail & Wholesale); Increasing demand; The Capital of the entrepreneur will be BDT 863,911 after 2 years 3 month excluding payback of investor's money.                                                  | T <sub>HREATS</sub> <ul> <li>Increase of local competitors;</li> <li>Fire;</li> </ul> |