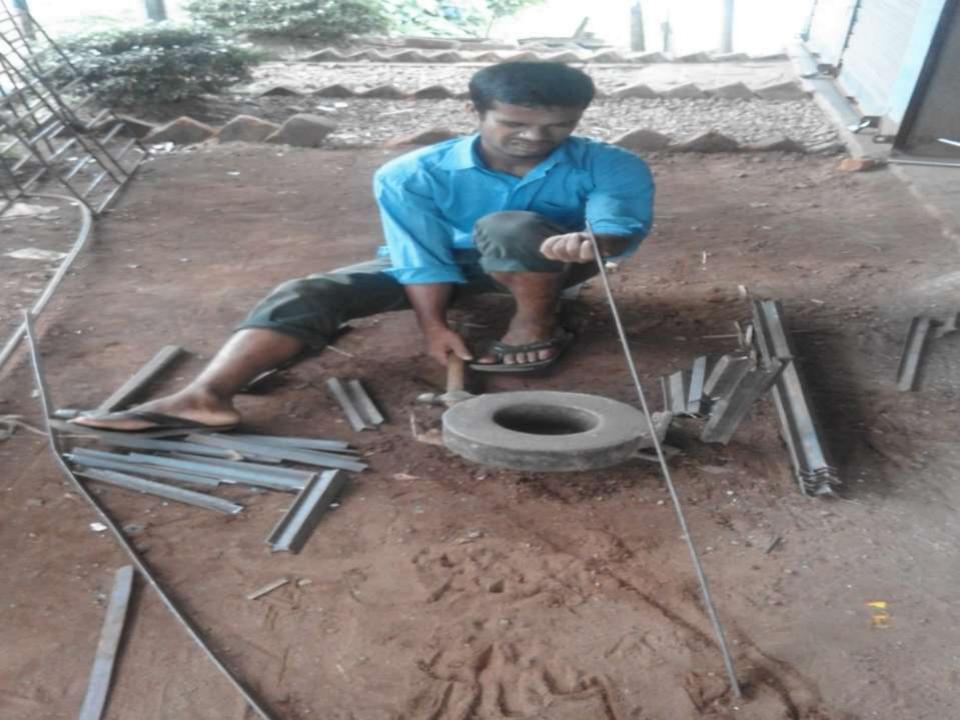

## **PROPOSED NOBIN UDYOKTA BUSINESS INFO**

| Business Name                                                | : | Mayer Dhow Engineering Workshop                                                         |
|--------------------------------------------------------------|---|-----------------------------------------------------------------------------------------|
| Address/ Location                                            | : | Talkupibazar, Sador,Comilla.                                                            |
| Total Investment in BDT                                      | : | Tk. 472,000                                                                             |
| Financing                                                    | : | Self Tk. 352,000(from existing business)<br>Required Investment Tk. 120,000 (as equity) |
| Present salary/drawings from business                        | : | BDT 9,000 (Nine Thousand)                                                               |
| Proposed Salary                                              | : | BDT 11,000 (Eleven Thousand)                                                            |
| Proposed Business<br>Implementation Plan                     |   |                                                                                         |
| (i) % of present gross profit margin                         | : | On products 15% Servicing 100%                                                          |
| (ii) Estimated % of proposed gross profit margin             | : | On products 15% Servicing 100%                                                          |
| (iii) In future risk mgt. plan<br>(from fire, disaster etc.) | : |                                                                                         |

## PRESENT & PROPOSED INVESTMENT BREAKDOWN

| Particulars                                                                         | 5                                                               | Existing<br>Business | Propose    | Total    |
|-------------------------------------------------------------------------------------|-----------------------------------------------------------------|----------------------|------------|----------|
| Existing                                                                            | Proposed                                                        | (BDT)                | d<br>(BDT) | (BDT)    |
| Investment in products (SS Thai, pipes,<br>phlatabara, grilled)                     | Investment in products (SS<br>Thai, pipes, phlatabara, grilled) | 237,220              | 120,000    | 357,220  |
| Investment in Machineries and Equipment machine, the weight of the scale, cutting m |                                                                 | 58,250               |            | 58,250   |
| Advance for Shop                                                                    |                                                                 | 50,000               |            | 50,000   |
| Cash in Hand                                                                        |                                                                 | 2,830                | _          | 2,830    |
| Debitors (Since August, 2016 to at presen                                           | t)                                                              | 18,000               | -          | 18,000   |
| Creditors (Since August, 2016 to at prese                                           | nt)                                                             | (20,000)             |            | (20,000) |
| Decoration (fixture and fittings)                                                   |                                                                 | 5,700                |            | 5,700    |
| Total Capit                                                                         | al                                                              | 352,000              | 120,000    | 472,000  |