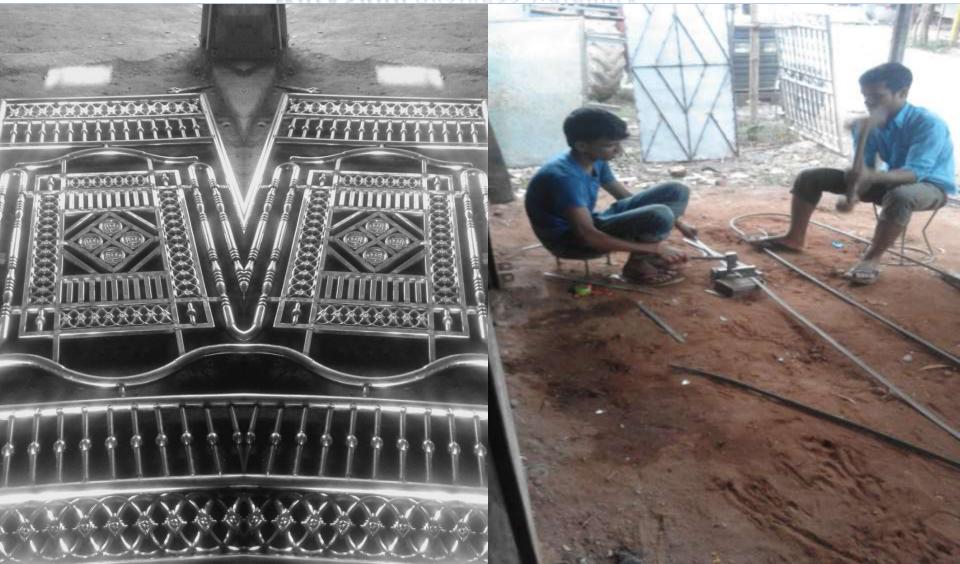

## **PROPOSED NOBIN UDYOKTA BUSINESS INFO**

| Business Name                                                | : | Mayer Dhow Engineering Workshop                                                         |
|--------------------------------------------------------------|---|-----------------------------------------------------------------------------------------|
| Address/ Location                                            | : | Talkupibazar, Sador,Comilla.                                                            |
| Total Investment in BDT                                      | : | Tk. 472,000                                                                             |
| Financing                                                    | : | Self Tk. 352,000(from existing business)<br>Required Investment Tk. 120,000 (as equity) |
| Present salary/drawings from business                        | : | BDT 9,000 (Nine Thousand)                                                               |
| Proposed Salary                                              | : | BDT 11,000 (Eleven Thousand)                                                            |
| Proposed Business<br>Implementation Plan                     |   |                                                                                         |
| (i) % of present gross profit margin                         | : | On products 15% Servicing 100%                                                          |
| (ii) Estimated % of proposed gross profit margin             | : | On products 15% Servicing 100%                                                          |
| (iii) In future risk mgt. plan<br>(from fire, disaster etc.) | : |                                                                                         |

## PRESENT & PROPOSED INVESTMENT BREAKDOWN

| Particulars                                                                         | 5                                                               | Existing<br>Business | Propose    | Total    |
|-------------------------------------------------------------------------------------|-----------------------------------------------------------------|----------------------|------------|----------|
| Existing                                                                            | Proposed                                                        | (BDT)                | d<br>(BDT) | (BDT)    |
| Investment in products (SS Thai, pipes,<br>phlatabara, grilled)                     | Investment in products (SS<br>Thai, pipes, phlatabara, grilled) | 237,220              | 120,000    | 357,220  |
| Investment in Machineries and Equipment machine, the weight of the scale, cutting m |                                                                 | 58,250               |            | 58,250   |
| Advance for Shop                                                                    |                                                                 | 50,000               |            | 50,000   |
| Cash in Hand                                                                        |                                                                 | 2,830                | _          | 2,830    |
| Debitors (Since August, 2016 to at presen                                           | t)                                                              | 18,000               | -          | 18,000   |
| Creditors (Since August, 2016 to at prese                                           | nt)                                                             | (20,000)             |            | (20,000) |
| Decoration (fixture and fittings)                                                   |                                                                 | 5,700                |            | 5,700    |
| Total Capit                                                                         | al                                                              | 352,000              | 120,000    | 472,000  |