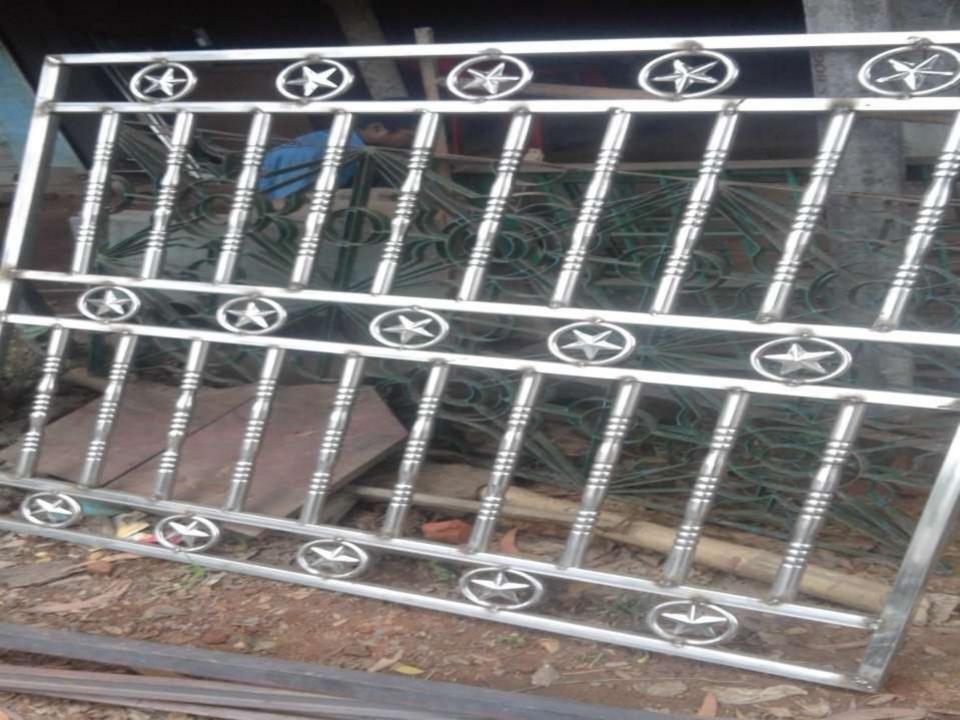

## **PROPOSED NOBIN UDYOKTA BUSINESS INFO**

| Business Name                                                | : | Mayer Dhow Engineering Workshop                                                         |
|--------------------------------------------------------------|---|-----------------------------------------------------------------------------------------|
| Address/ Location                                            | : | Talkupibazar, Sador,Comilla.                                                            |
| Total Investment in BDT                                      | : | Tk. 472,000                                                                             |
| Financing                                                    | : | Self Tk. 352,000(from existing business)<br>Required Investment Tk. 120,000 (as equity) |
| Present salary/drawings from business                        | : | BDT 9,000 (Nine Thousand)                                                               |
| Proposed Salary                                              | : | BDT 11,000 (Eleven Thousand)                                                            |
| Proposed Business<br>Implementation Plan                     |   |                                                                                         |
| (i) % of present gross profit margin                         | : | On products 15% Servicing 100%                                                          |
| (ii) Estimated % of proposed gross profit margin             | : | On products 15% Servicing 100%                                                          |
| (iii) In future risk mgt. plan<br>(from fire, disaster etc.) | : |                                                                                         |

## SWOT ANALYSIS

| <ul> <li>STRENGTH</li> <li>Present employment:<br/>Self: 01 Family: 0<br/>Others (beyond family): 04<br/>Future employment:0</li> <li>Trade License in his own name;</li> <li>He has on hand training;</li> <li>Skilled and working experiences (12 years);</li> </ul> | WEAKNESS Can not supply goods as per demand.                                          |
|------------------------------------------------------------------------------------------------------------------------------------------------------------------------------------------------------------------------------------------------------------------------|---------------------------------------------------------------------------------------|
| OPPORTUNITIES   Location of Shop; Have some fixed customers (Retail & Wholesale); Increasing demand; The Capital of the entrepreneur will be BDT 863,911 after 2 years 3 month excluding payback of investor's money.                                                  | T <sub>HREATS</sub> <ul> <li>Increase of local competitors;</li> <li>Fire;</li> </ul> |