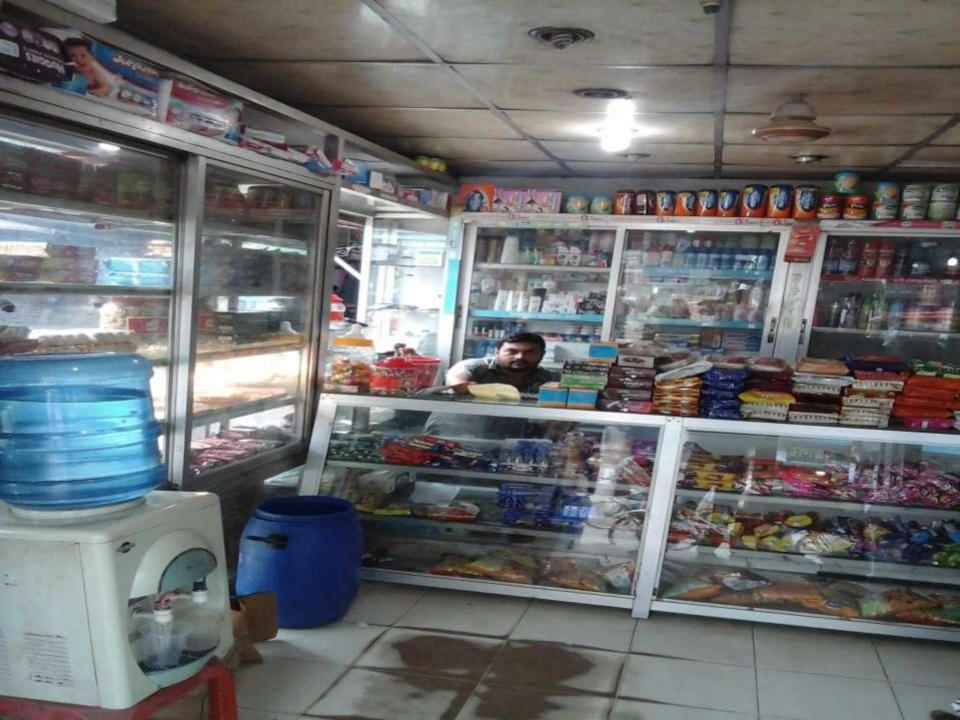

# **PROPOSED NOBIN UDYOKTA BUSINESS INFO**

| Business Name                                                | : | Fulkoli Confectionary Sweets                                                             |
|--------------------------------------------------------------|---|------------------------------------------------------------------------------------------|
| Address/ Location                                            | : | Haji Market, Brahmanpara, Comilla.                                                       |
| Total Investment in BDT                                      | : | Tk. 849,000                                                                              |
| Financing                                                    | : | Self Tk. 749,000 (from existing business)<br>Required Investment Tk. 100,000 (as equity) |
| Present salary/drawings from business                        | : | BDT 7,000 (Seven thousand)                                                               |
| Proposed Salary                                              | : | BDT 9,000 (Seven thousand)                                                               |
| Proposed Business<br>Implementation Plan                     |   |                                                                                          |
| (i) % of present gross profit margin                         | : | On products 15%.                                                                         |
| (ii) Estimated % of proposed gross profit margin             | : | On products 15%.                                                                         |
| (iii) In future risk mgt. plan<br>(from fire, disaster etc.) |   |                                                                                          |

Presented at 291<sup>st</sup> as Yunus Centre and 81<sup>st</sup> In-house Executive Social Business Design Lab (GTT) on July 18, 2016 at Grameen Telecom Trust Premises

Thank you

Pictures

**হুলকাল** কনফেকশনারী এন্ড সুইটস্