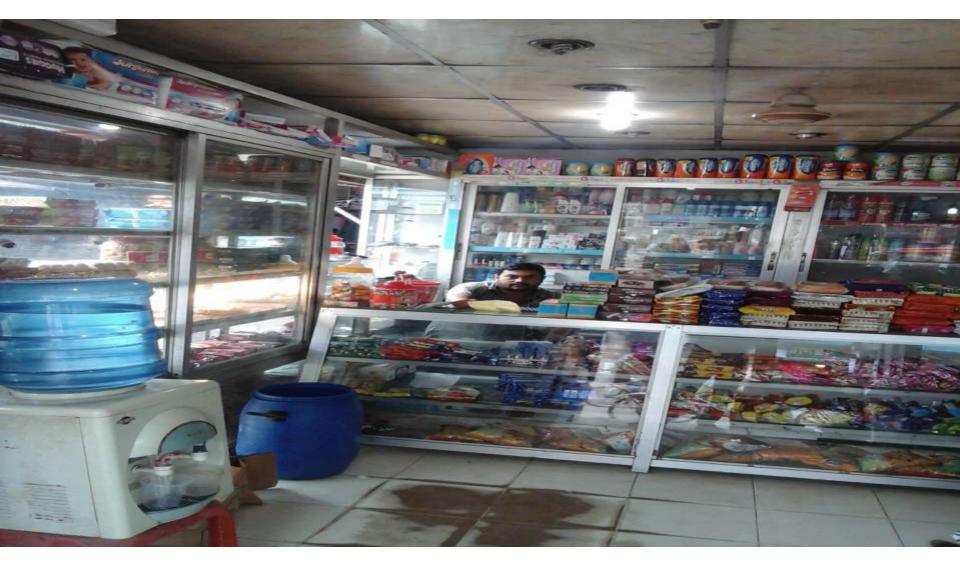

# **PROPOSED NOBIN UDYOKTA BUSINESS INFO**

| Business Name                                                | : | Fulkoli Confectionary Sweets                                                             |
|--------------------------------------------------------------|---|------------------------------------------------------------------------------------------|
| Address/ Location                                            | : | Haji Market, Brahmanpara, Comilla.                                                       |
| Total Investment in BDT                                      | : | Tk. 849,000                                                                              |
| Financing                                                    | : | Self Tk. 749,000 (from existing business)<br>Required Investment Tk. 100,000 (as equity) |
| Present salary/drawings from business                        | : | BDT 7,000 (Seven thousand)                                                               |
| Proposed Salary                                              | : | BDT 9,000 (Seven thousand)                                                               |
| Proposed Business<br>Implementation Plan                     |   |                                                                                          |
| (i) % of present gross profit margin                         | : | On products 15%.                                                                         |
| (ii) Estimated % of proposed gross profit margin             | : | On products 15%.                                                                         |
| (iii) In future risk mgt. plan<br>(from fire, disaster etc.) |   |                                                                                          |

Presented at 291<sup>st</sup> as Yunus Centre and 81<sup>st</sup> In-house Executive Social Business Design Lab (GTT) on July 18, 2016 at Grameen Telecom Trust Premises

Thank you

Pictures

**হুলকাল** কনফেকশনারী এন্ড সুইটস্