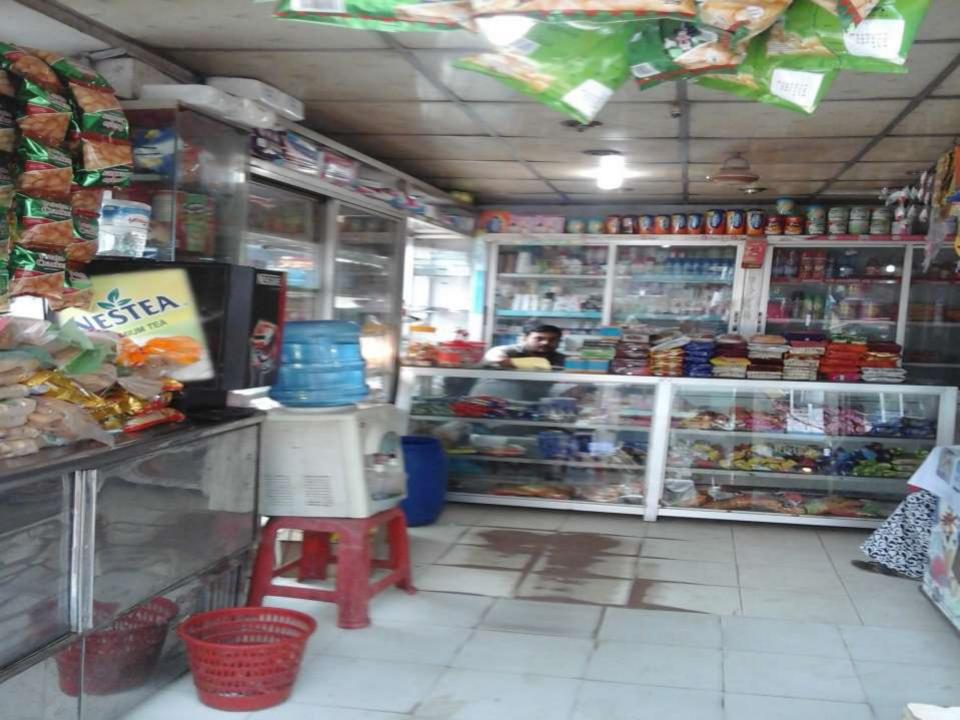

# **PROPOSED NOBIN UDYOKTA BUSINESS INFO**

| Business Name                                                | : | Fulkoli Confectionary Sweets                                                             |
|--------------------------------------------------------------|---|------------------------------------------------------------------------------------------|
| Address/ Location                                            | : | Haji Market, Brahmanpara, Comilla.                                                       |
| Total Investment in BDT                                      | : | Tk. 849,000                                                                              |
| Financing                                                    | : | Self Tk. 749,000 (from existing business)<br>Required Investment Tk. 100,000 (as equity) |
| Present salary/drawings from business                        | : | BDT 7,000 (Seven thousand)                                                               |
| Proposed Salary                                              | : | BDT 9,000 (Seven thousand)                                                               |
| Proposed Business<br>Implementation Plan                     |   |                                                                                          |
| (i) % of present gross profit margin                         | : | On products 15%.                                                                         |
| (ii) Estimated % of proposed gross profit margin             | : | On products 15%.                                                                         |
| (iii) In future risk mgt. plan<br>(from fire, disaster etc.) |   |                                                                                          |

Presented at 291<sup>st</sup> as Yunus Centre and 81<sup>st</sup> In-house Executive Social Business Design Lab (GTT) on July 18, 2016 at Grameen Telecom Trust Premises

Thank you

Pictures

**হুলকাল** কনফেকশনারী এন্ড সুইটস্