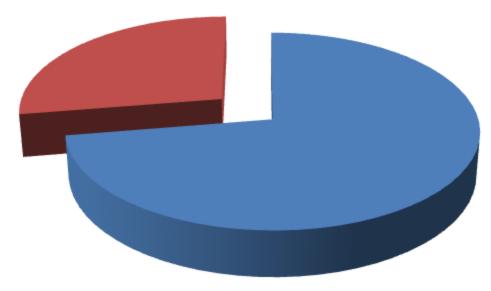

#### SOURCE OF FINANCE

- Entrepreneur's Contribution BDT 420,000
- GTT's Investment BDT 160,000
- Total Capital BDT 580,000

GTT's Investment 28%

Entrepreneur's Contribution 72%