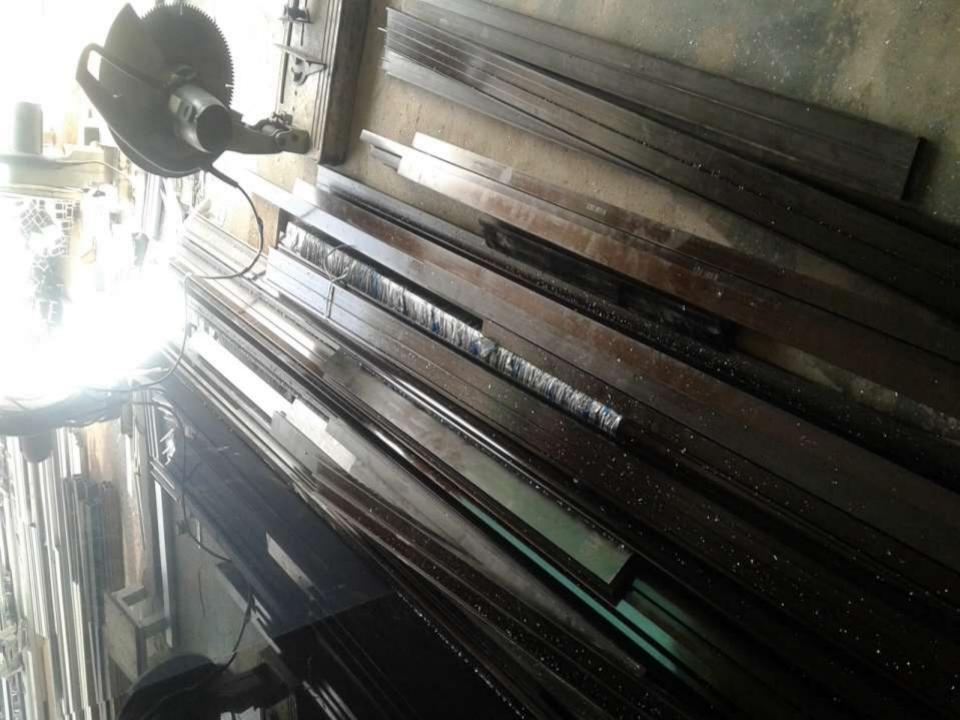

#### PROPOSED NOBIN UDYOKTA BUSINESS INFO

| Business Name                                                | : | Foyaj Thai Aluminium                                                                  |
|--------------------------------------------------------------|---|---------------------------------------------------------------------------------------|
| Address/ Location                                            | : | Bashmonggal bazar, Comilla.                                                           |
| Total Investment in BDT                                      | : | Tk. 580,000                                                                           |
| Financing                                                    | : | Self Tk. 420,000 (from existing business) Required Investment Tk. 160,000 (as equity) |
| Present salary/drawings from business                        | : | BDT 12,000 (Twelve thousand)                                                          |
| Proposed Salary                                              | : | BDT 14,000 (Fourteen thousand)                                                        |
| Proposed Business<br>Implementation Plan                     |   |                                                                                       |
| (i) % of present gross profit margin                         | : | On products 20% & servicing 60%.                                                      |
| (ii) Estimated % of proposed gross profit margin             | : | On products 20% & servicing 60%.                                                      |
| (iii) In future risk mgt. plan<br>(from fire, disaster etc.) |   |                                                                                       |

#### PRESENT & PROPOSED INVESTMENT BREAKDOWN

| Particulars                                                                           | Existing<br>Business                                                                  | Proposed | Total    |         |
|---------------------------------------------------------------------------------------|---------------------------------------------------------------------------------------|----------|----------|---------|
| Existing                                                                              | Proposed                                                                              | (BDT)    | (BDT)    | (BDT)   |
| Investment in products (thai aluminum, thai glass, glass lock, angle and others etc.) | Investment in products (thai aluminum, thai glass, glass lock, angle and others etc.) | 300,500  | 160,000  | 460,500 |
| Investment in Machineries and Equipments machine, bulb and fan etc.)                  | 46,500                                                                                |          | 46,500   |         |
| Cash in Hand                                                                          | 7,000                                                                                 |          | 7,000    |         |
| Advance for Shop                                                                      | 50,000                                                                                |          | 50,000   |         |
| Debtors (Since September, 2016 to at pres                                             | 17,000                                                                                |          | 17,000   |         |
| Creditors (Since September, 2016 to at pre                                            | (27,000)                                                                              |          | (27,000) |         |
| Decoration (fixture and fittings)                                                     | 26,000                                                                                |          | 26,000   |         |
| Total Capital                                                                         |                                                                                       | 420,000  | 160,000  | 580,000 |