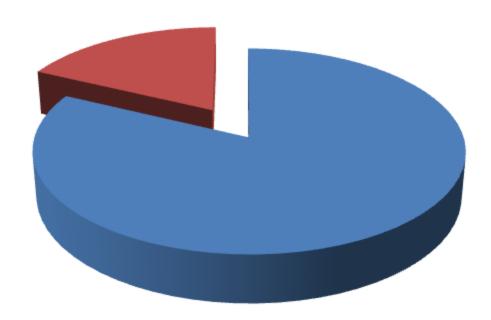

### SOURCE OF FINANCE

- Entrepreneur's Contribution BDT 460,000
- GTT's Investment BDT 100,000
- Total Capital BDT 560,000

GTT's Investment 18%

Entrepreneur's Contribution 82%