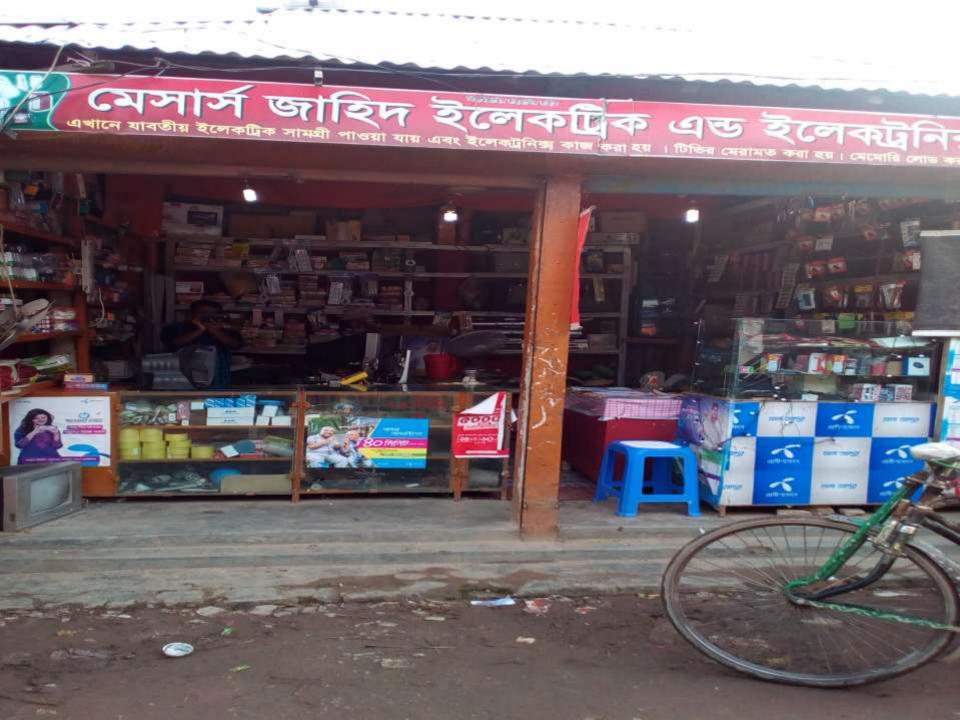

### PROPOSED NOBIN UDYOKTA BUSINESS INFO

| Business Name                                                                                                                        | : | M/S Jahid Electric & Electronic                                                       |
|--------------------------------------------------------------------------------------------------------------------------------------|---|---------------------------------------------------------------------------------------|
| Address/ Location                                                                                                                    | : | Jholom Bazar, Barura, Comilla.                                                        |
| Total Investment in BDT                                                                                                              | : | Tk. 560,000                                                                           |
| Financing                                                                                                                            | : | Self Tk. 460,000 (from existing business) Required Investment Tk. 100,000 (as equity) |
| Present salary/drawings from business                                                                                                | : | BDT 7,000 (Seven thousand)                                                            |
| Proposed Salary                                                                                                                      | : | BDT 9,000 (Nine thousand)                                                             |
| Proposed Business<br>Implementation Plan                                                                                             |   |                                                                                       |
| (i) % of present gross profit margin                                                                                                 | : | On products 15%, servicing 100% & mobile recharge 100%.                               |
| <ul><li>(ii) Estimated % of proposed gross profit margin</li><li>(iii) In future risk mgt. plan (from fire, disaster etc.)</li></ul> | : | On products 15%, servicing 100% & mobile recharge 100%.                               |